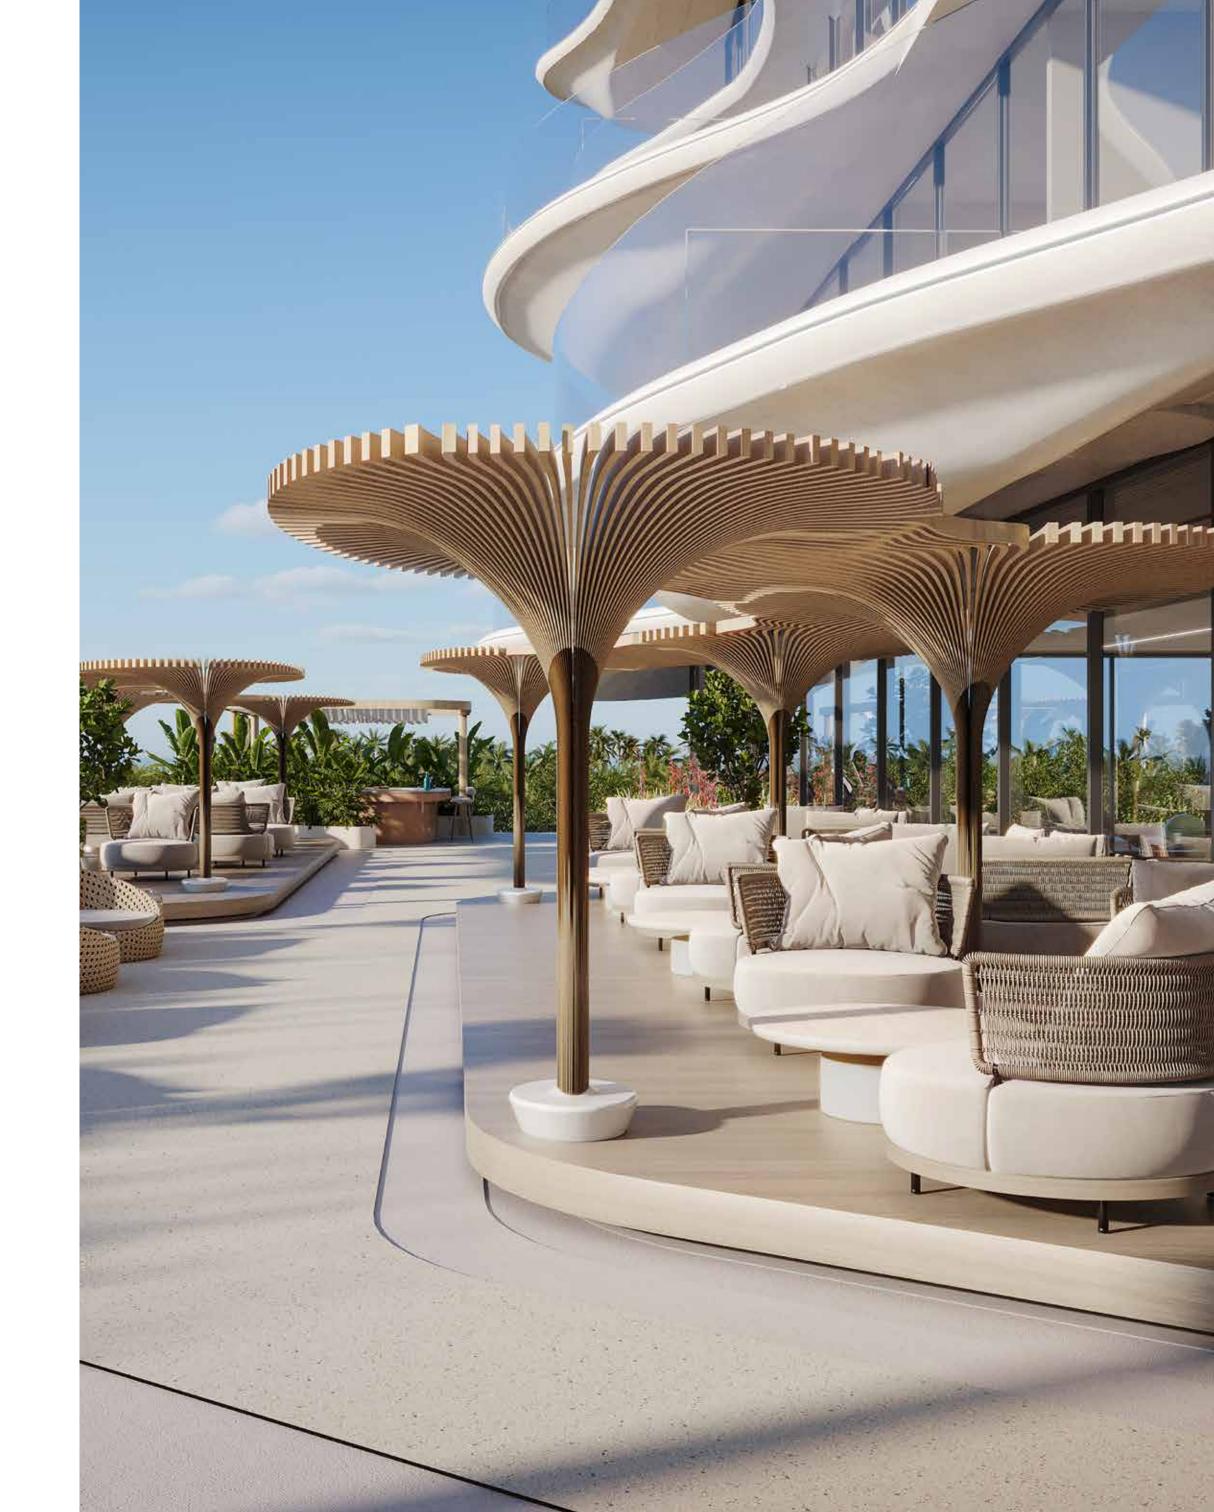

The first floor of AGUA is envisioned as a harmonious sanctuary, where wellness, nature, and fluid design converge to create an pasis of tranquility. These sculptural umbrellas, inspired by organic forms and the effortless elegance of nature, provide both shade and a rhythmic dialogue between light and shadow. Their fluid structure mimics the gentle movement of waves and the unfolding of petals, echoing the philosophy that luxury should be immersive, natural, and ever-evolving.

- Infinity Pool

  Private Cinema

  Roman Bath

  Mens & Womens SPA

  - Yoga Studio
    Game Room
    Fitness Studio
    Kids Play Area

The ceiling of the Yoga Studio is envisioned as fluid ribbons of sculptural art, mirrors the flow of breath, energy, and serenity within the space. Every element is curated to enhance mindful living, offering a retreat where the body aligns with the rhythm of nature and design.