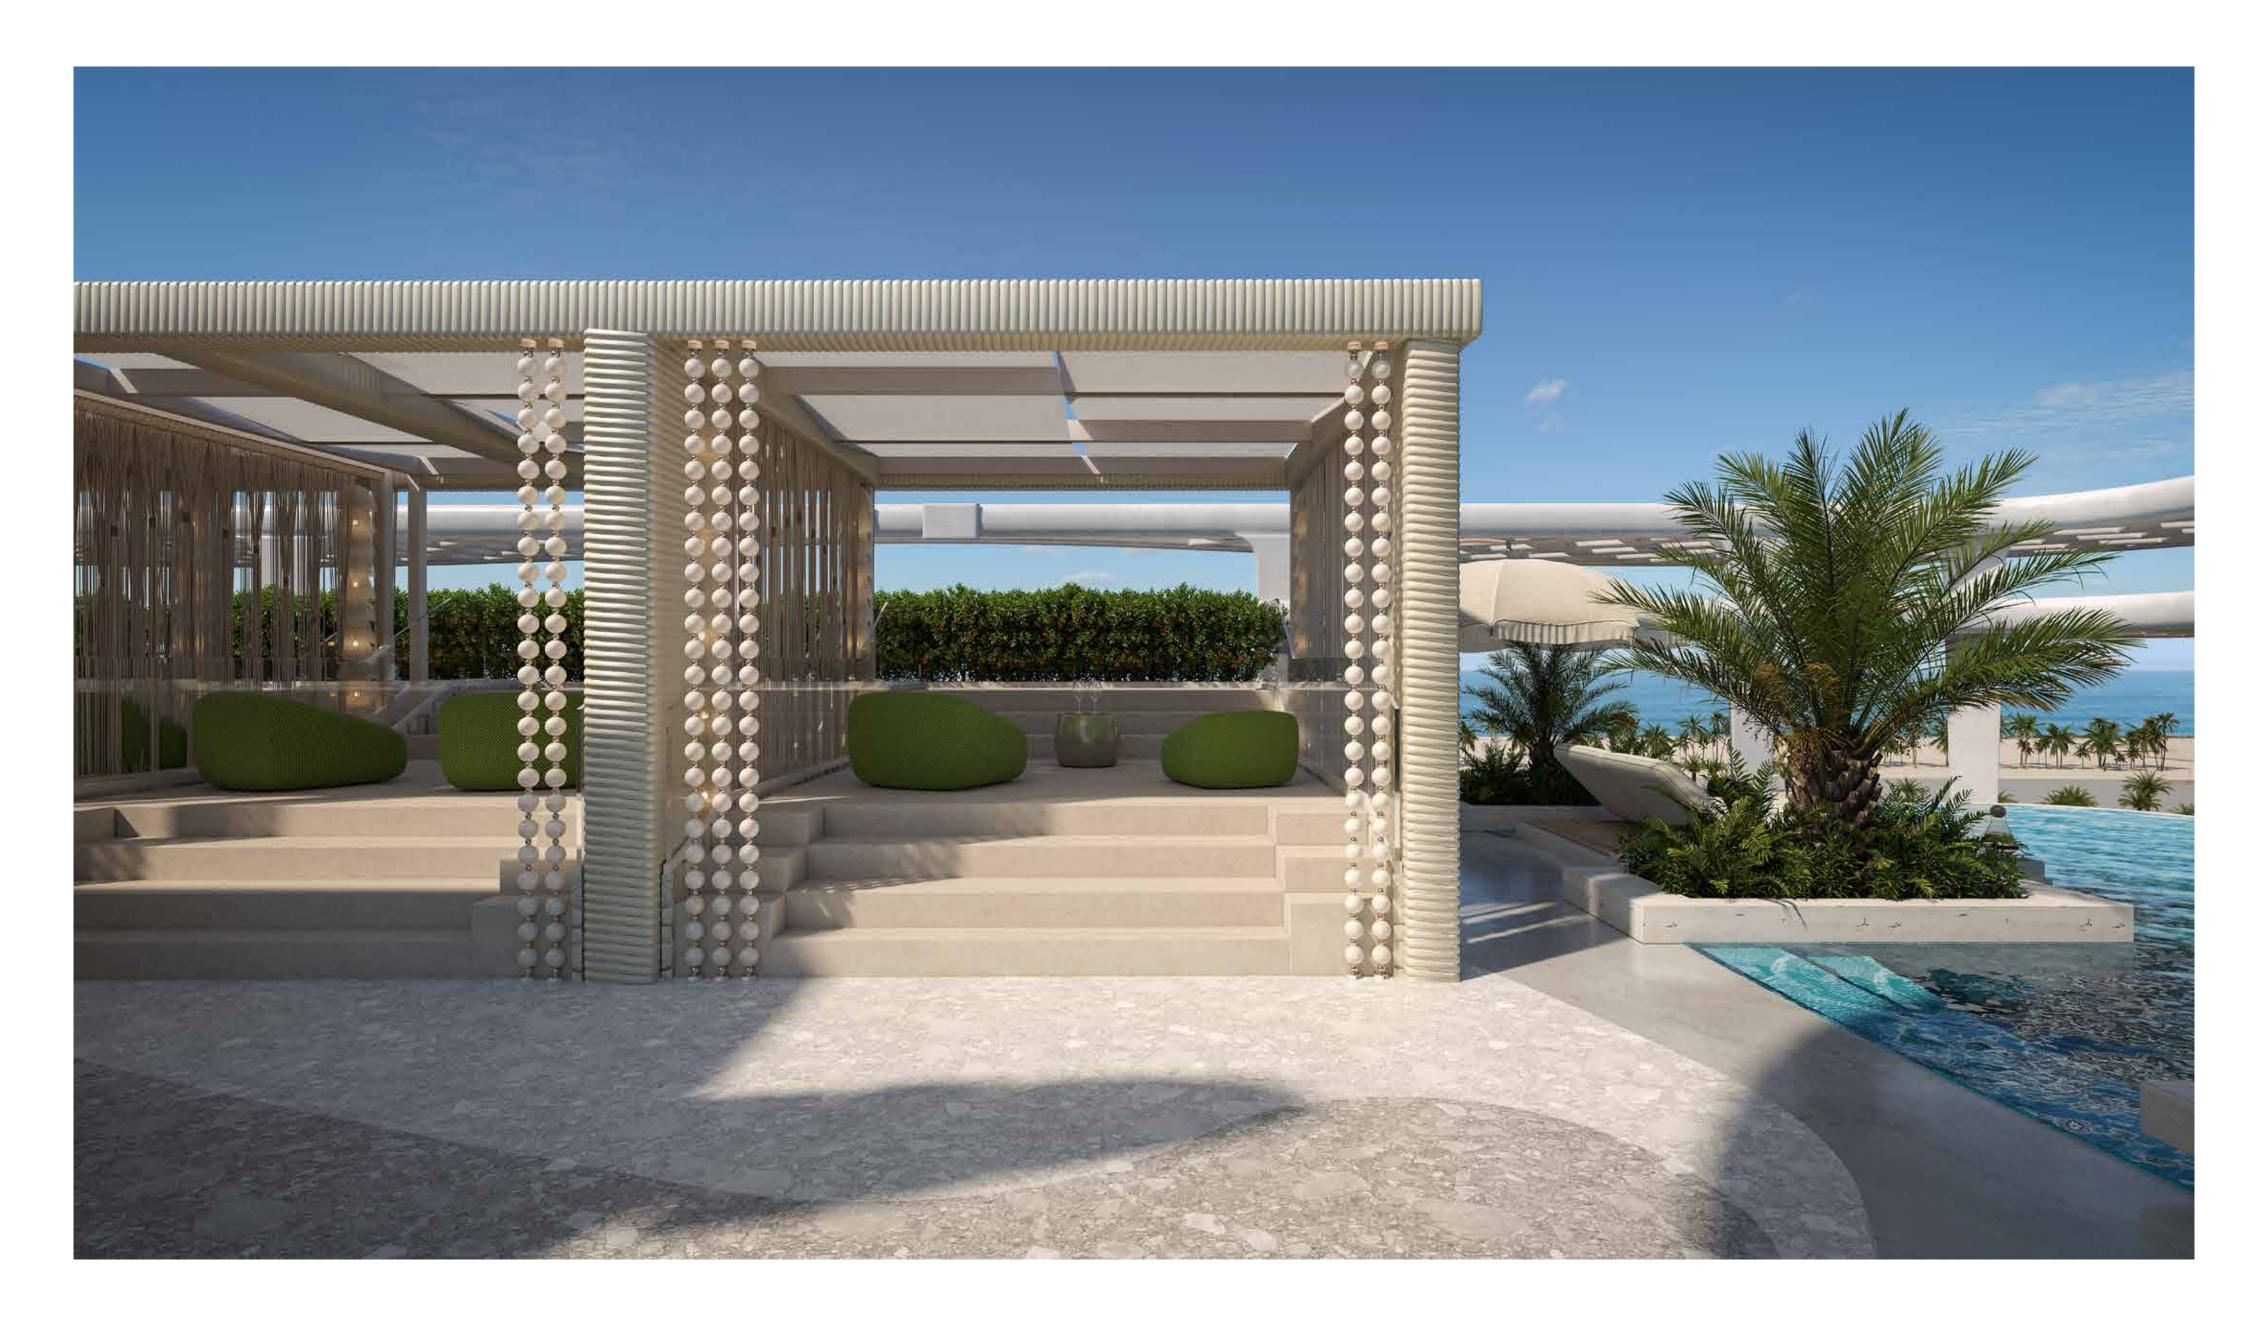

The first floor of AGUA is envisioned as a harmonious sanctuary, where wellness, nature, and fluid design converge to create an pasis of tranquility. These sculptural umbrellas, inspired by organic forms and the effortless elegance of nature, provide both shade and a rhythmic dialogue between light and shadow. Their fluid structure mimics the gentle movement of waves and the unfolding of petals, echoing the philosophy that luxury should be immersive, natural, and ever-evolving.

- Infinity Pool

  Private Cinema

  Roman Bath

  Mens & Womens SPA

  - Yoga Studio
    Game Room
    Fitness Studio
    Kids Play Area

The ceiling of the Yoga Studio is envisioned as fluid ribbons of sculptural art, mirrors the flow of breath, energy, and serenity within the space. Every element is curated to enhance mindful living, offering a retreat where the body aligns with the rhythm of nature and design.