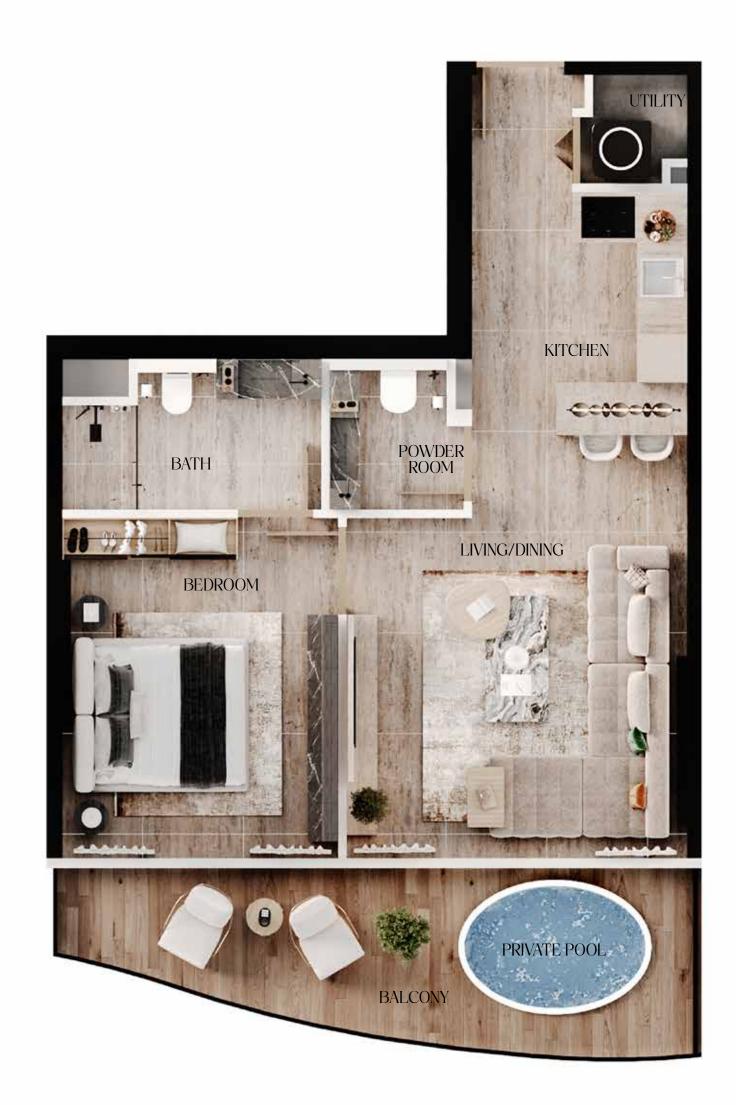

ULLY FURNISHED CUSTOM MADE
- ACCESSORIES INCLUDED

### CROCKERY & CULINARY

VILLEROY & BOCH

### KITCHEN APPLIANCES

• SMEG

### **ELECTRONICS**

- DEVIALET SPEAKER
- LG SMART TVS
- APPLE IMAC

### VENTILATION SYSTEM

• CENTRALIZED ECOLOGY SYSTEM

### TECHNOLOGY

- IOT INTEGRATED SMART HOME
- PERSONAL ASSISTANT ROBOT

### **CABINETRY**

• CUSTOM DESIGNED

### APARTMENT FINISHIES

- TRAVERTINE
- WOOD WORK
- ORIGINAL STONE
- MARBLE
- PORCELEAN TILES

### KITCHEN ISLAND & COUNTER TOP

- TRAVERTINE
- MATT FINISH

### **FLOORING**

PORCELAIN TILES

### UNDER MOUNTED KITCHEN SINK

• FINISH: MATT FINISH

### FAUCET & SOAP DISPENSER

• FINISH: MATT BLACK

### DRAINAGE SYSTEM

• ANTI ODOR & PEST RESTRAINED

### DISPOSAL

• PULL OUT TRASH CAN UNDER CABINET

- 1 DEDICATED PARKING
- E-PARKING OPTION













## BUDDY

Your Personal & Home Assistant



### 30+ FEATURES



### DESIGNED BY CITI VISION

 A Citi Developer's initiative pioneering Al, robotics, and super apps for an intelligent lifestyle.



### YOUR HOME'S ULTIMATE GUARDIAN

- Your personal assistant, streamlining daily routines.
- A caring nanny, ensuring toddler safety.
- A trusted companion, supporting kids, elders, and pets.
- A vigilant security officer, safeguarding your home



### AL THAT WORKS FOR YOU

 Citi Buddy's advanced Al agents handle multiple tasks, simplifying daily life effortlessly.



### SMART PARENTING MADE EASY

 Monitors screen time limits, reminding kids and alerting parents when needed.



### TOTAL CONTROL, ANYTIME, ANYWHERE

 Customize features via the Citi Developer's Customer App and operat