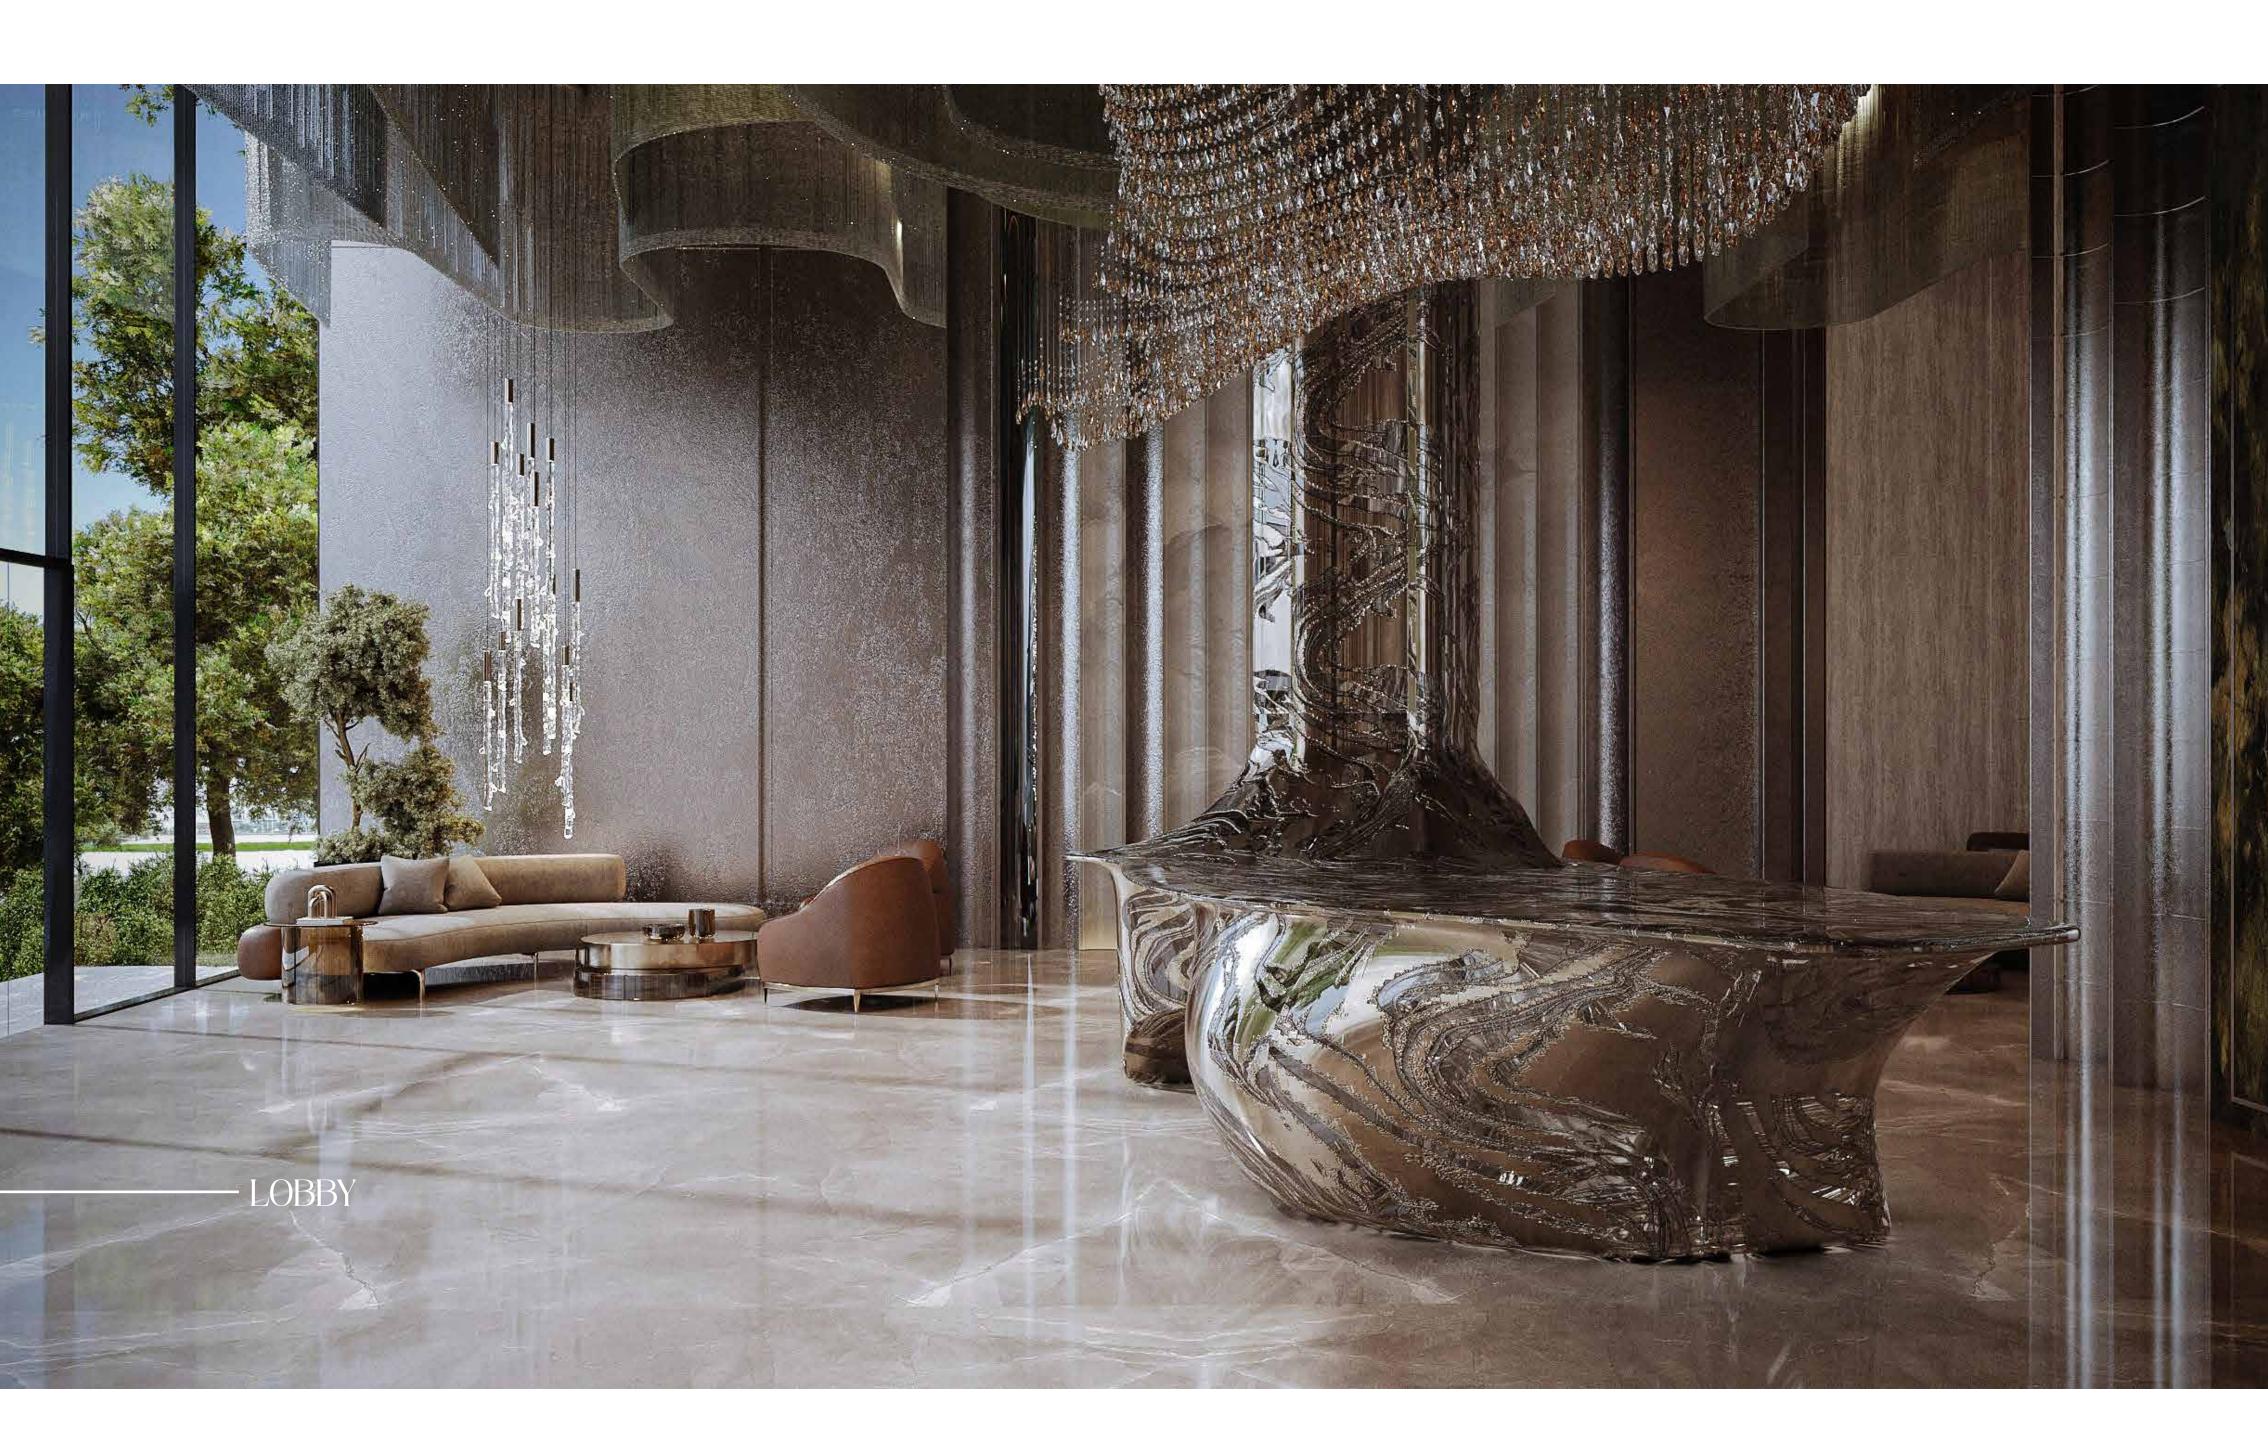

#### SUNDE NCHED SERE NITY

BELONG

The lobby of AGUA is not just an entrance—it is a portal into fluid luxury, where art and architecture dissolve into one another. The vision behind this space was to sculpt an experience that feels untamed, organic, and mesmerizing, much like water carving its way through time. The reception desk is not merely a structure; it is a living sculpture.

CRYSTAL CHANDELIER CUSTOMIZED RECEPTION COUNTER OROBICO MARBLE FLUTED WHITE MARBLE

TEXTURED GLASS CRYSTAL CHANDELIER TUNDRA GREY MARBLE

HOLLOW GLASS BRICKS SPLIT FACE TINOS MARBLE WATER CORRUGATED PLATE GREY OPAL MARINA