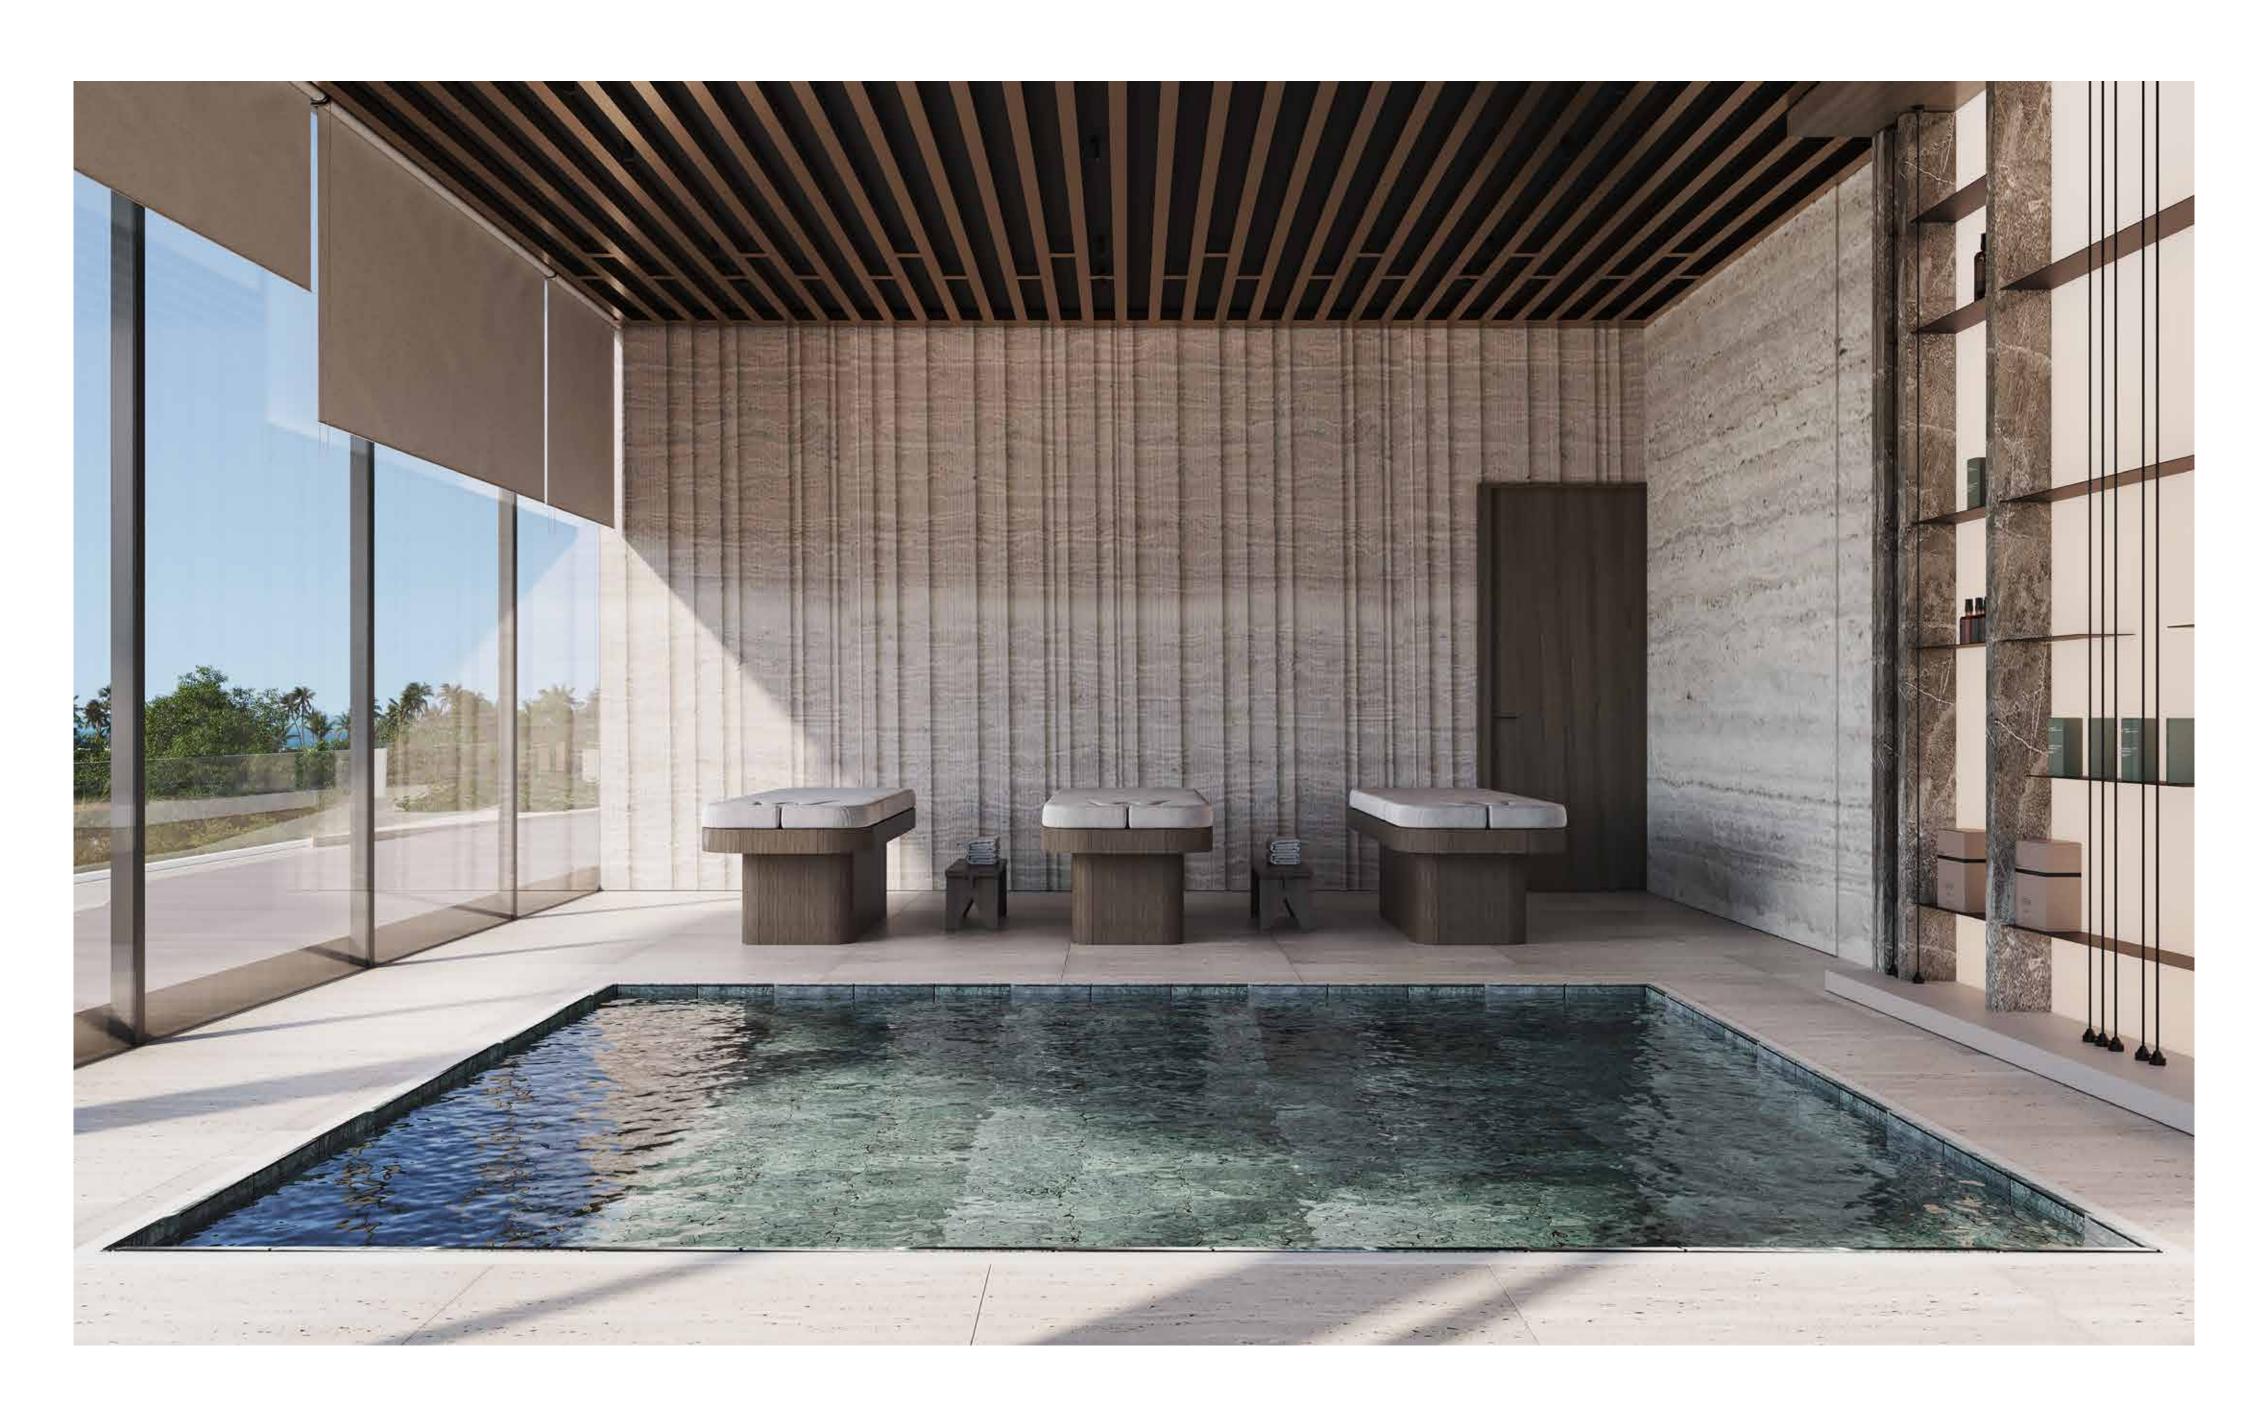

- Infinity Pool

  Private Cinema

  Roman Bath

  Mens & Womens SPA

  - Yoga Studio
    Game Room
    Fitness Studio
    Kids Play Area

The ceiling of the Yoga Studio is envisioned as fluid ribbons of sculptural art, mirrors the flow of breath, energy, and serenity within the space. Every element is curated to enhance mindful living, offering a retreat where the body aligns with the rhythm of nature and design.