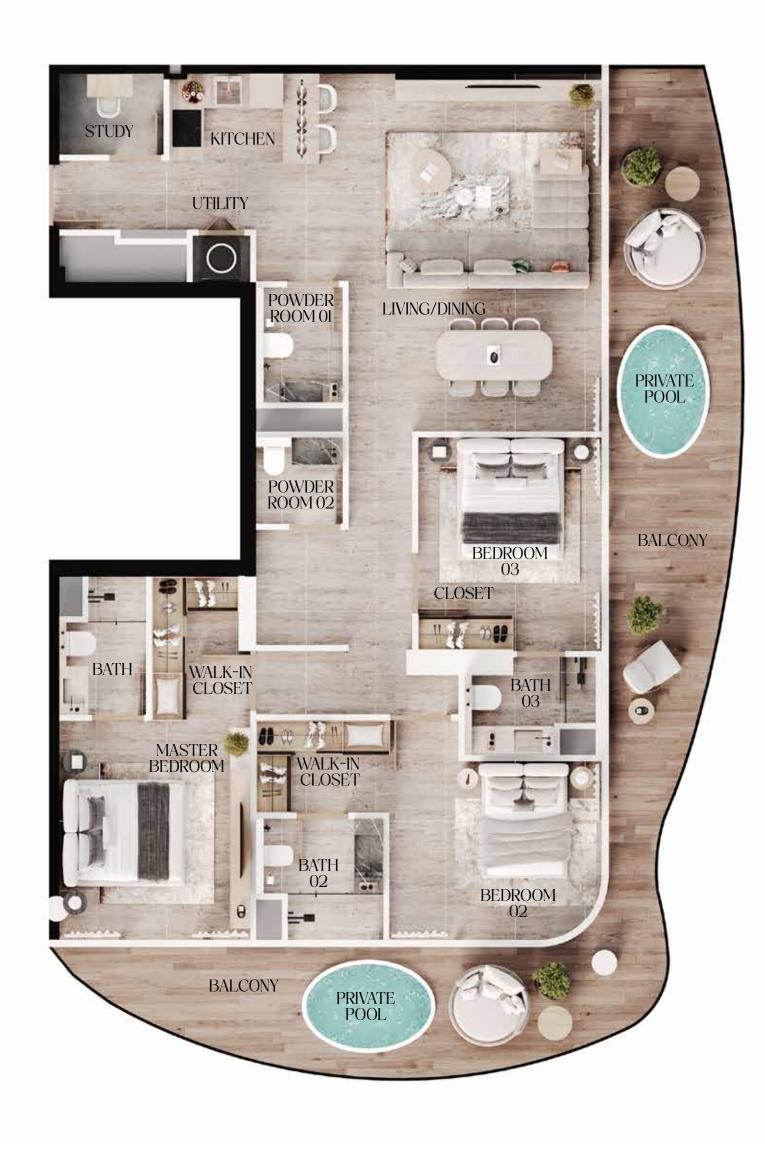

Every apartment within AGUA Residences is a singular expression of art, designed not for those who seek extravagance, but for those who appreciate the essence of a place, the spirit of a community, and the power of an idea. The seamless integration of natural materials, soft tones, and expansive ocean views offers a sense of calm, clarity, and understated elegance. Here, the experience of living is curated not by trends, but by emotions—crafted for those who wish to inhabit a vision rather than just a home.

# 4BED ROM PENT HOUSE