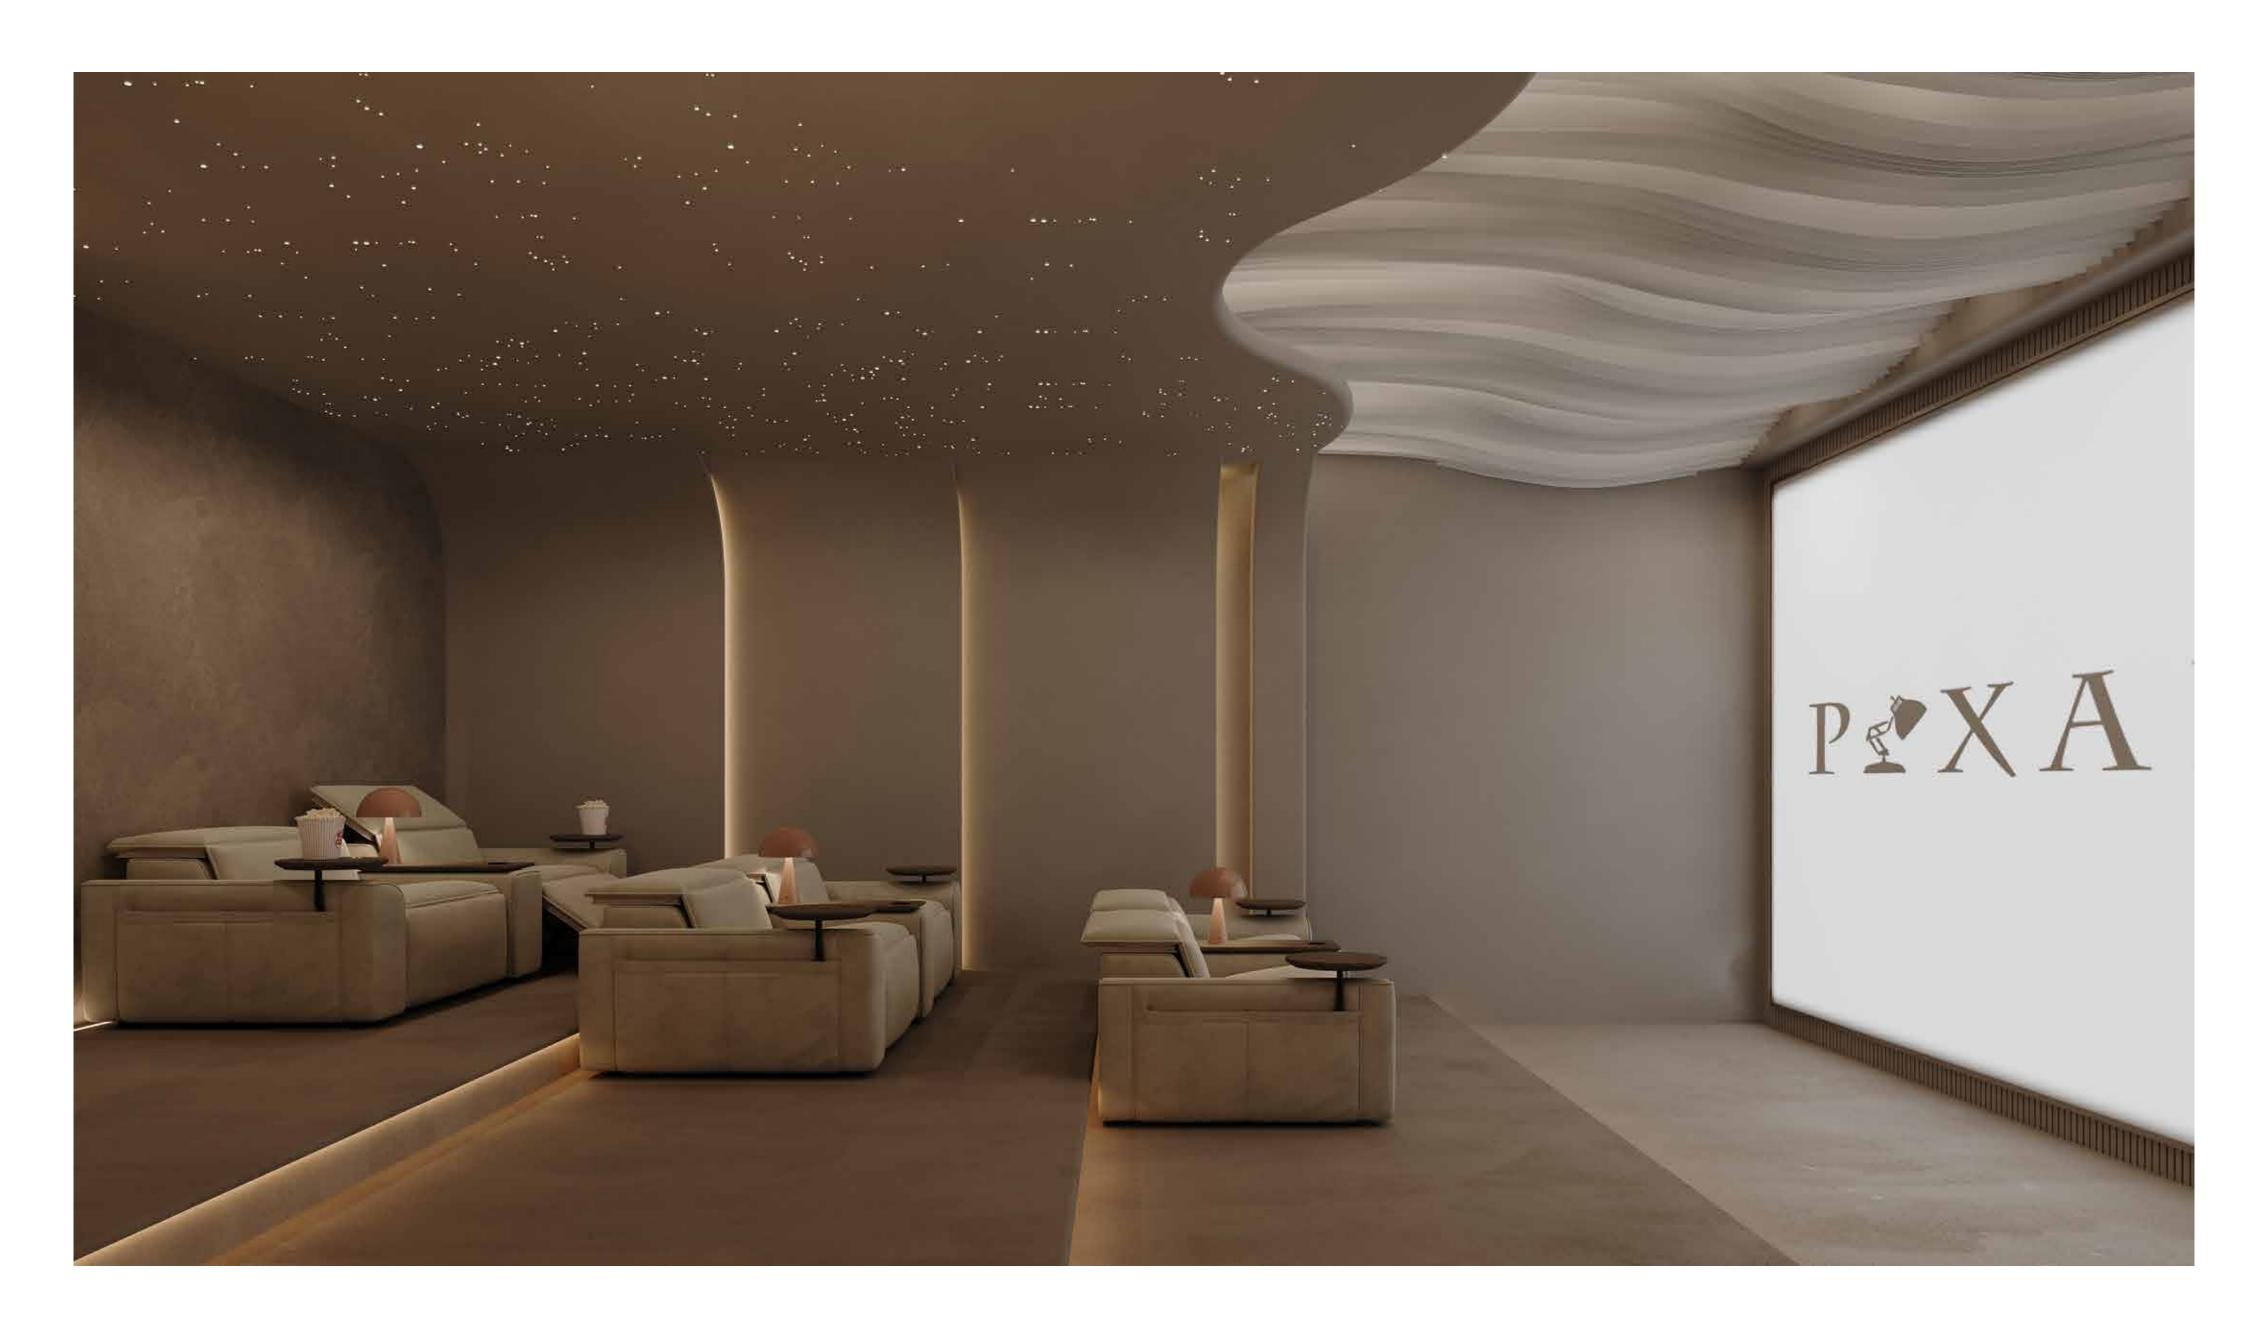

The private cinema at AGUA is a sanctuary where film and architecture merge into a dreamlike escape. It is designed with soft, sculptural curves and an intimate palette of warm, earthy tones. The ceiling, dotted with delicate starlit illumination, mimics the vastness of a tranquil night sky, making the experience of immersion, serenity, and indulgence.