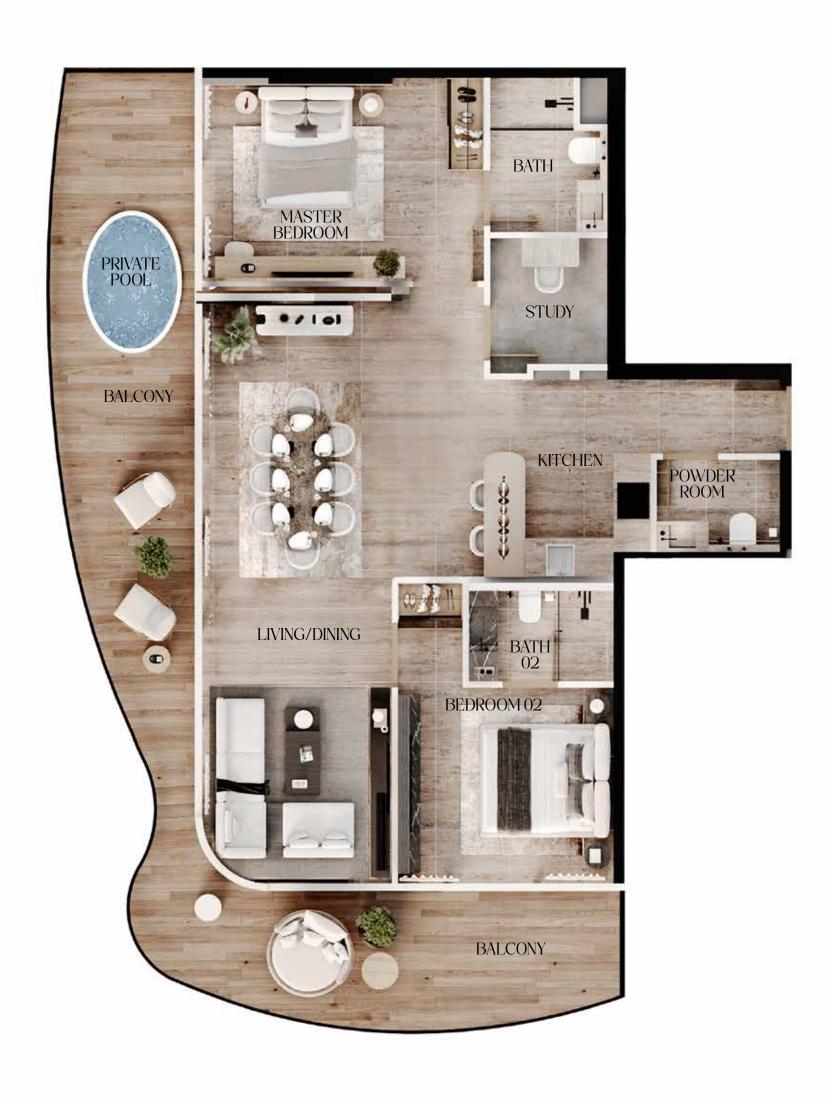

Every apartment within AGUA Residences is a singular expression of art, designed not for those who seek extravagance, but for those who appreciate the essence of a place, the spirit of a community, and the power of an idea. The seamless integration of natural materials, soft tones, and expansive ocean views offers a sense of calm, clarity, and understated elegance. Here, the experience of living is curated not by trends, but by emotions—crafted for those who wish to inhabit a vision rather than just a home.