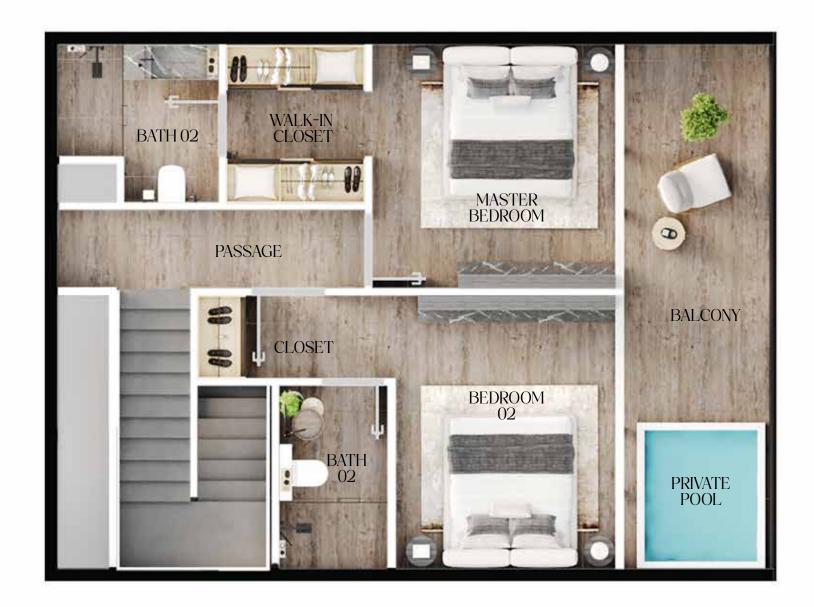

ULLY FURNISHED CUSTOM MADE
- ACCESSORIES INCLUDED

### CROCKERY & CULINARY

VILLEROY & BOCH

### KITCHEN APPLIANCES

• SMEG

### **ELECTRONICS**

- DEVIALET SPEAKER
- LG SMART TVS
- APPLE IMAC

### VENTILATION SYSTEM

• CENTRALIZED ECOLOGY SYSTEM

### **TECHNOLOGY**

- IOT INTEGRATED SMART HOME
- PERSONAL ASSISTANT ROBOT

### **CABINETRY**

• CUSTOM DESIGNED

### APARTMENT FINISHIES

- TRAVERTINE
- WOOD WORK
- ORIGINAL STONE
- MARBLE
- PORCELEAN TILES

### KITCHEN ISLAND & COUNTER TOP

- TRAVERTINE
- MATT FINISH

### FLOORING

PORCELAIN TILES

### UNDER MOUNTED KITCHEN SINK

• FINISH: MATT FINISH

### FAUCET & SOAP DISPENSER

• FINISH: MATT BLACK

### DRAINAGE SYSTEM

• ANTI ODOR & PEST RESTRAINED

### DISPOSAL

• PULL OUT TRASH CAN UNDER CABINET

- I DEDICATED PARKING
- E-PARKING OPTION





















## 2BED ROM APART MENT











### **FURNISHING**

- FULLY FURNISHED CUSTOM MADE
- ACCESSORIES INCLUDED

### CROCKERY & CULINARY

VILLEROY & BOCH

### KITCHEN APPLIANCES

• SMEG

### **ELECTRONICS**

- DEVIALET SPEAKER
- LG SMART TVS
- APPLE IMAC

### VENTILATION SYSTEM

• CENTRALIZED ECOLOGY SYSTEM

### TECHNOLOGY

- IOT INTEGRATED SMART HOME
- PERSONAL ASSISTANT ROBOT

### **CABINETRY**

• CUSTOM DESIGNED

### APARTMENT FINISHIES

- TRAVERTINE
- WOOD WORK
- ORIGINAL STONE
- MARBLE
- PORCELEAN TILES

### KITCHEN ISLAND & COUNTER TOP

- TRAVERTINE
- MATT FINISH

### FLOORING

PORCELAIN TILES

### UNDER MOUNTED KITCHEN SINK

• FINISH: MATT FINISH

### FAUCET & SOAP DISPENSER

• FINISH: MATT BLACK

### DRAINAGE SYSTEM

• ANTI ODOR & PEST RESTRAINED

### DISPOSAL

• PUL