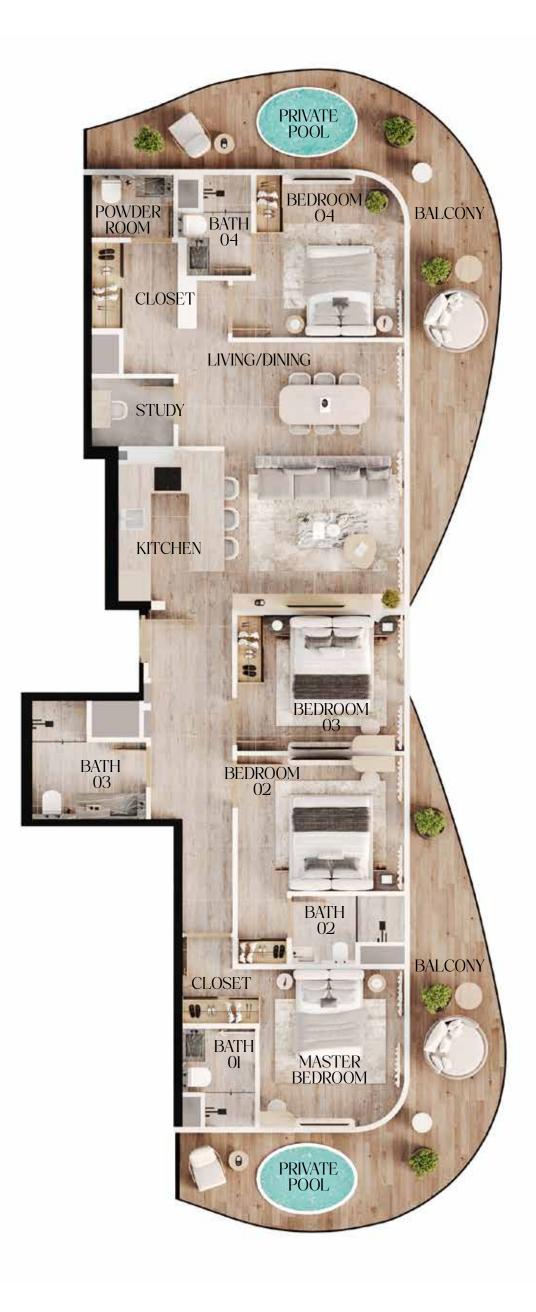

- ACCESSORIES INCLUDED

#### CROCKERY & CULINARY

VILLEROY & BOCH

#### KITCHEN APPLIANCES

• SMEG

#### **ELECTRONICS**

- DEVIALET SPEAKER
- LG SMART TVS
- APPLE IMAC

#### VENTILATION SYSTEM

CENTRALIZED ECOLOGY SYSTEM

#### **TECHNOLOGY**

- IOT INTEGRATED SMART HOME
- PERSONAL ASSISTANT ROBOT

#### **CABINETRY**

• CUSTOM DESIGNED

#### APARTMENT FINISHIES

- TRAVERTINE
- WOOD WORK
- ORIGINAL STONE
- MARBLE
- PORCELEAN TILES

## KITCHEN ISLAND & COUNTER TOP

- TRAVERTINE
- MATT FINISH

#### **FLOORING**

PORCELAIN TILES

### UNDER MOUNTED KITCHEN SINK

• FINISH: MATT FINISH

#### FAUCET & SOAP DISPENSER

• FINISH: MATT BLACK

#### DRAINAGE SYSTEM

• ANTI ODOR & PEST RESTRAINED

#### DISPOSAL

• PULL OUT TRASH CAN UNDER CABINET

#### PARKING

- 2 DEDICATED PARKINGS
- E-PARKING OPTION























## 3BED ROM APART MENT







### **FURNISHING**

- FULLY FURNISHED CUSTOM MADE
- ACCESSORIES INCLUDED

### **CROCKERY & CULINARY**

VILLEROY & BOCH

### KITCHEN APPLIANCES

• SMEG

### **ELECTRONICS**

- DEVIALET SPEAKER
- LG SMART TVS
- APPLE IMAC

### VENTILATION SYSTEM

CENTRALIZED ECOLOGY SYSTEM

### **TECHNOLOGY**

- IOT INTEGRATED SMART HOME
- PERSONAL ASSISTANT ROBOT

### **CABINETRY**

• CUSTOM DESIGNED

### APARTMENT FINISHIES

- TRAVERTINE
- WOOD WORK
- ORIGINAL STONE
- MARBLE
- PORCELEAN TILES

### KITCHEN ISLAND & COUNTER TOP

- TRAVERTINE
- MATT FINISH

### FLOORING

PORCELAIN TILES

### UNDER MOUNTED KITCHEN SINK

• FINISH: MATT FINISH

### FAUCET & SOAP DISPENSER

• FINISH: MATT BLACK

### DRAINAGE SYSTEM

• ANTI ODOR & PEST RESTRAINED

### DISPOSAL

•