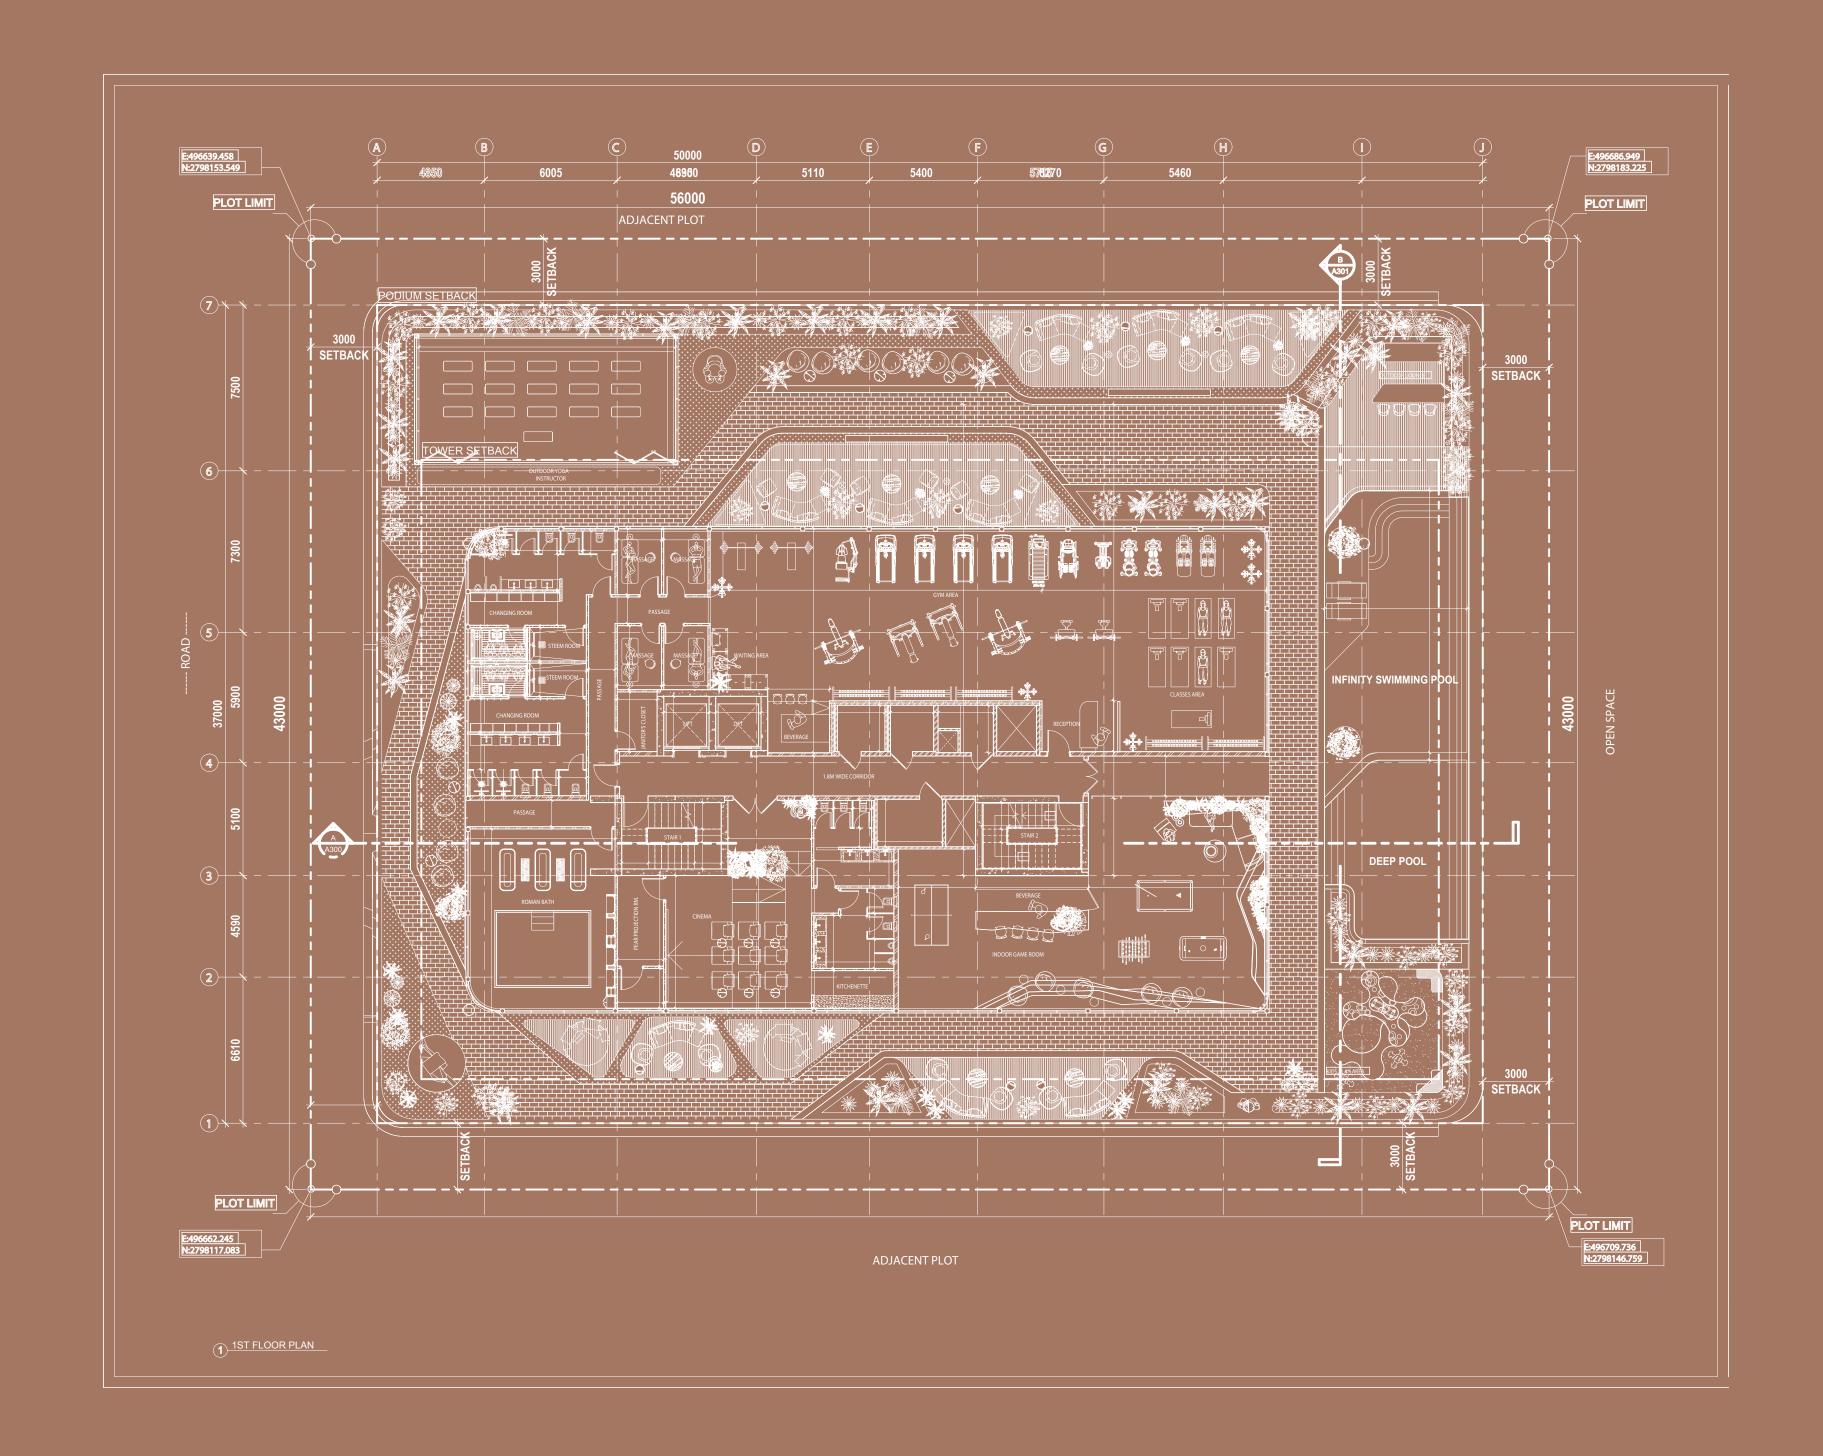

The first floor of AGUA is envisioned as a harmonious sanctuary, where wellness, nature, and fluid design converge to create an pasis of tranquility. These sculptural umbrellas, inspired by organic forms and the effortless elegance of nature, provide both shade and a rhythmic dialogue between light and shadow. Their fluid structure mimics the gentle movement of waves and the unfolding of petals, echoing the philosophy that luxury should be immersive, natural, and ever-evolving.

- Infinity Pool

  Private Cinema

  Roman Bath

  Mens & Womens SPA

  - Yoga Studio
    Game Room
    Fitness Studio
    Kids Play Area

The ceiling of the Yoga Studio is envisioned as fluid ribbons of sculptural art, mirrors the flow of breath, energy, and serenity within the space. Every element is curated to enhance mindful living, offering a retreat where the body aligns with the rhythm of nature and design.