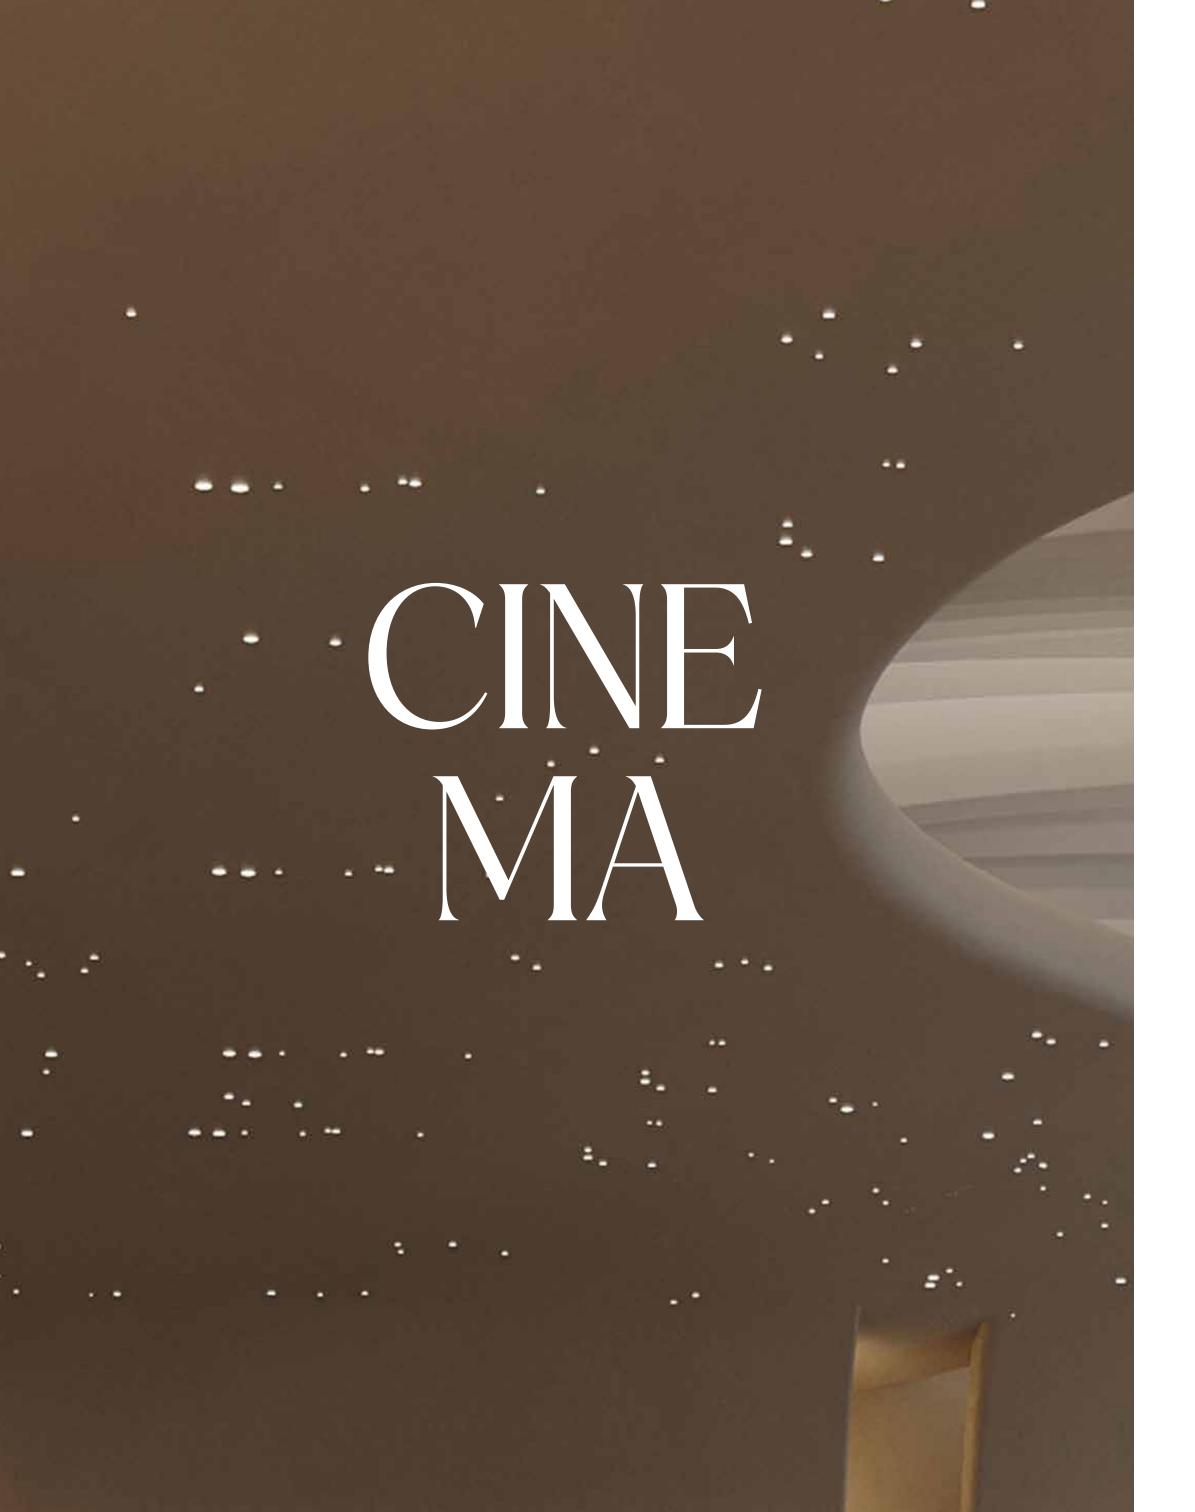

The private cinema at AGUA is a sanctuary where film and architecture merge into a dreamlike escape. It is designed with soft, sculptural curves and an intimate palette of warm, earthy tones. The ceiling, dotted with delicate starlit illumination, mimics the vastness of a tranquil night sky, making the experience of immersion, serenity, and indulgence.