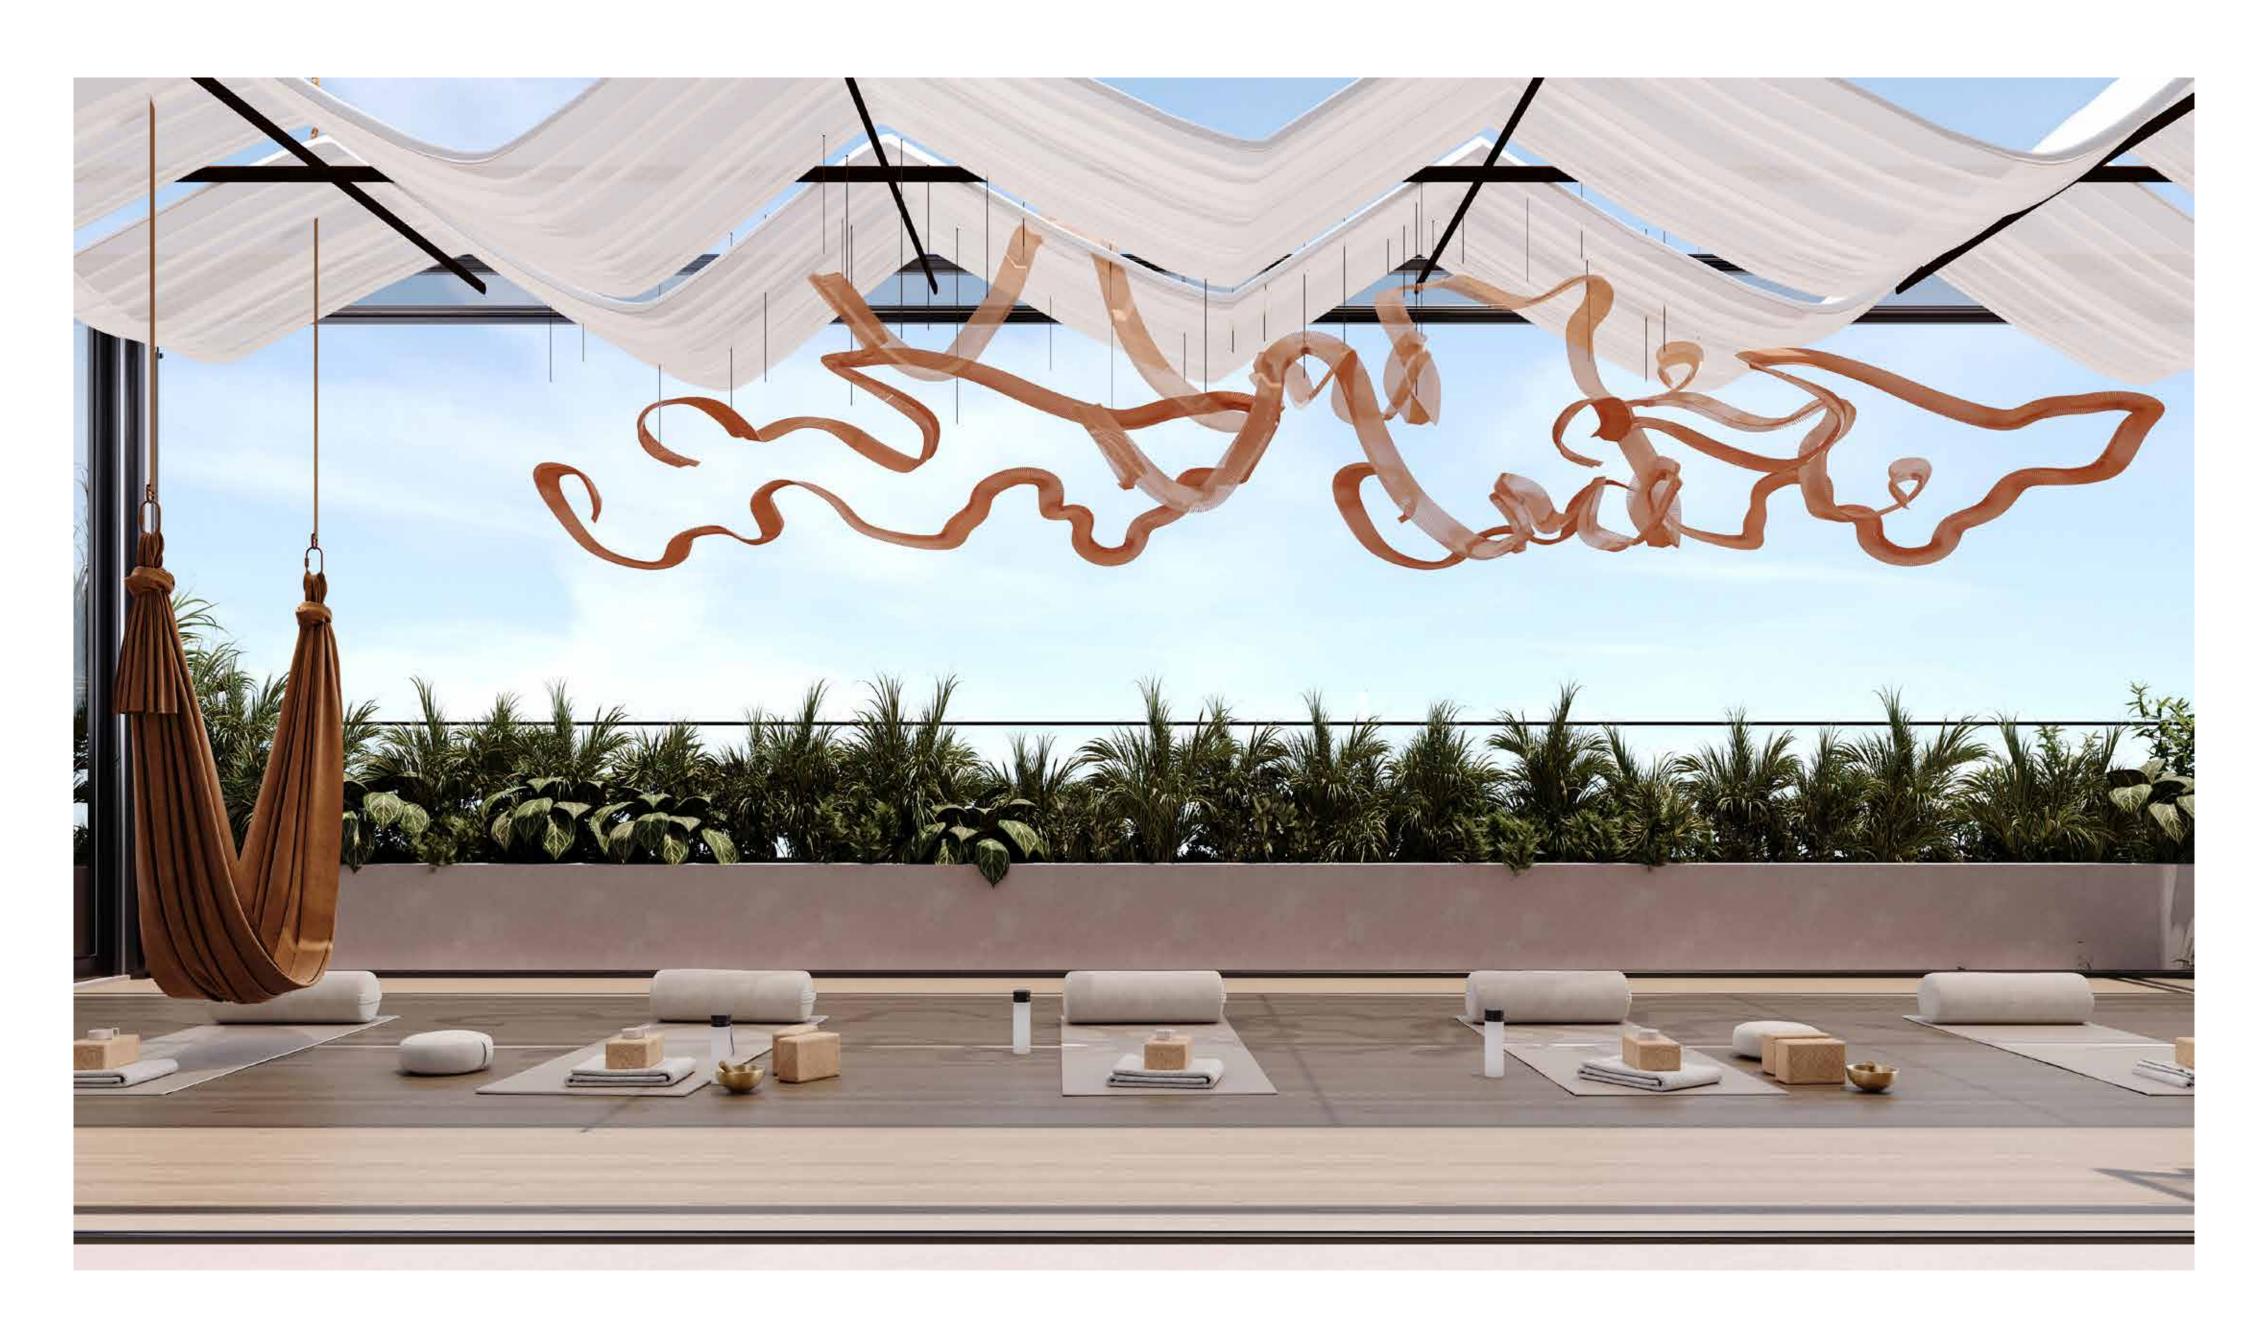

- Infinity Pool

  Private Cinema

  Roman Bath

  Mens & Womens SPA

  - Yoga Studio
    Game Room
    Fitness Studio
    Kids Play Area

The ceiling of the Yoga Studio is envisioned as fluid ribbons of sculptural art, mirrors the flow of breath, energy, and serenity within the space. Every element is curated to enhance mindful living, offering a retreat where the body aligns with the rhythm of nature and design.