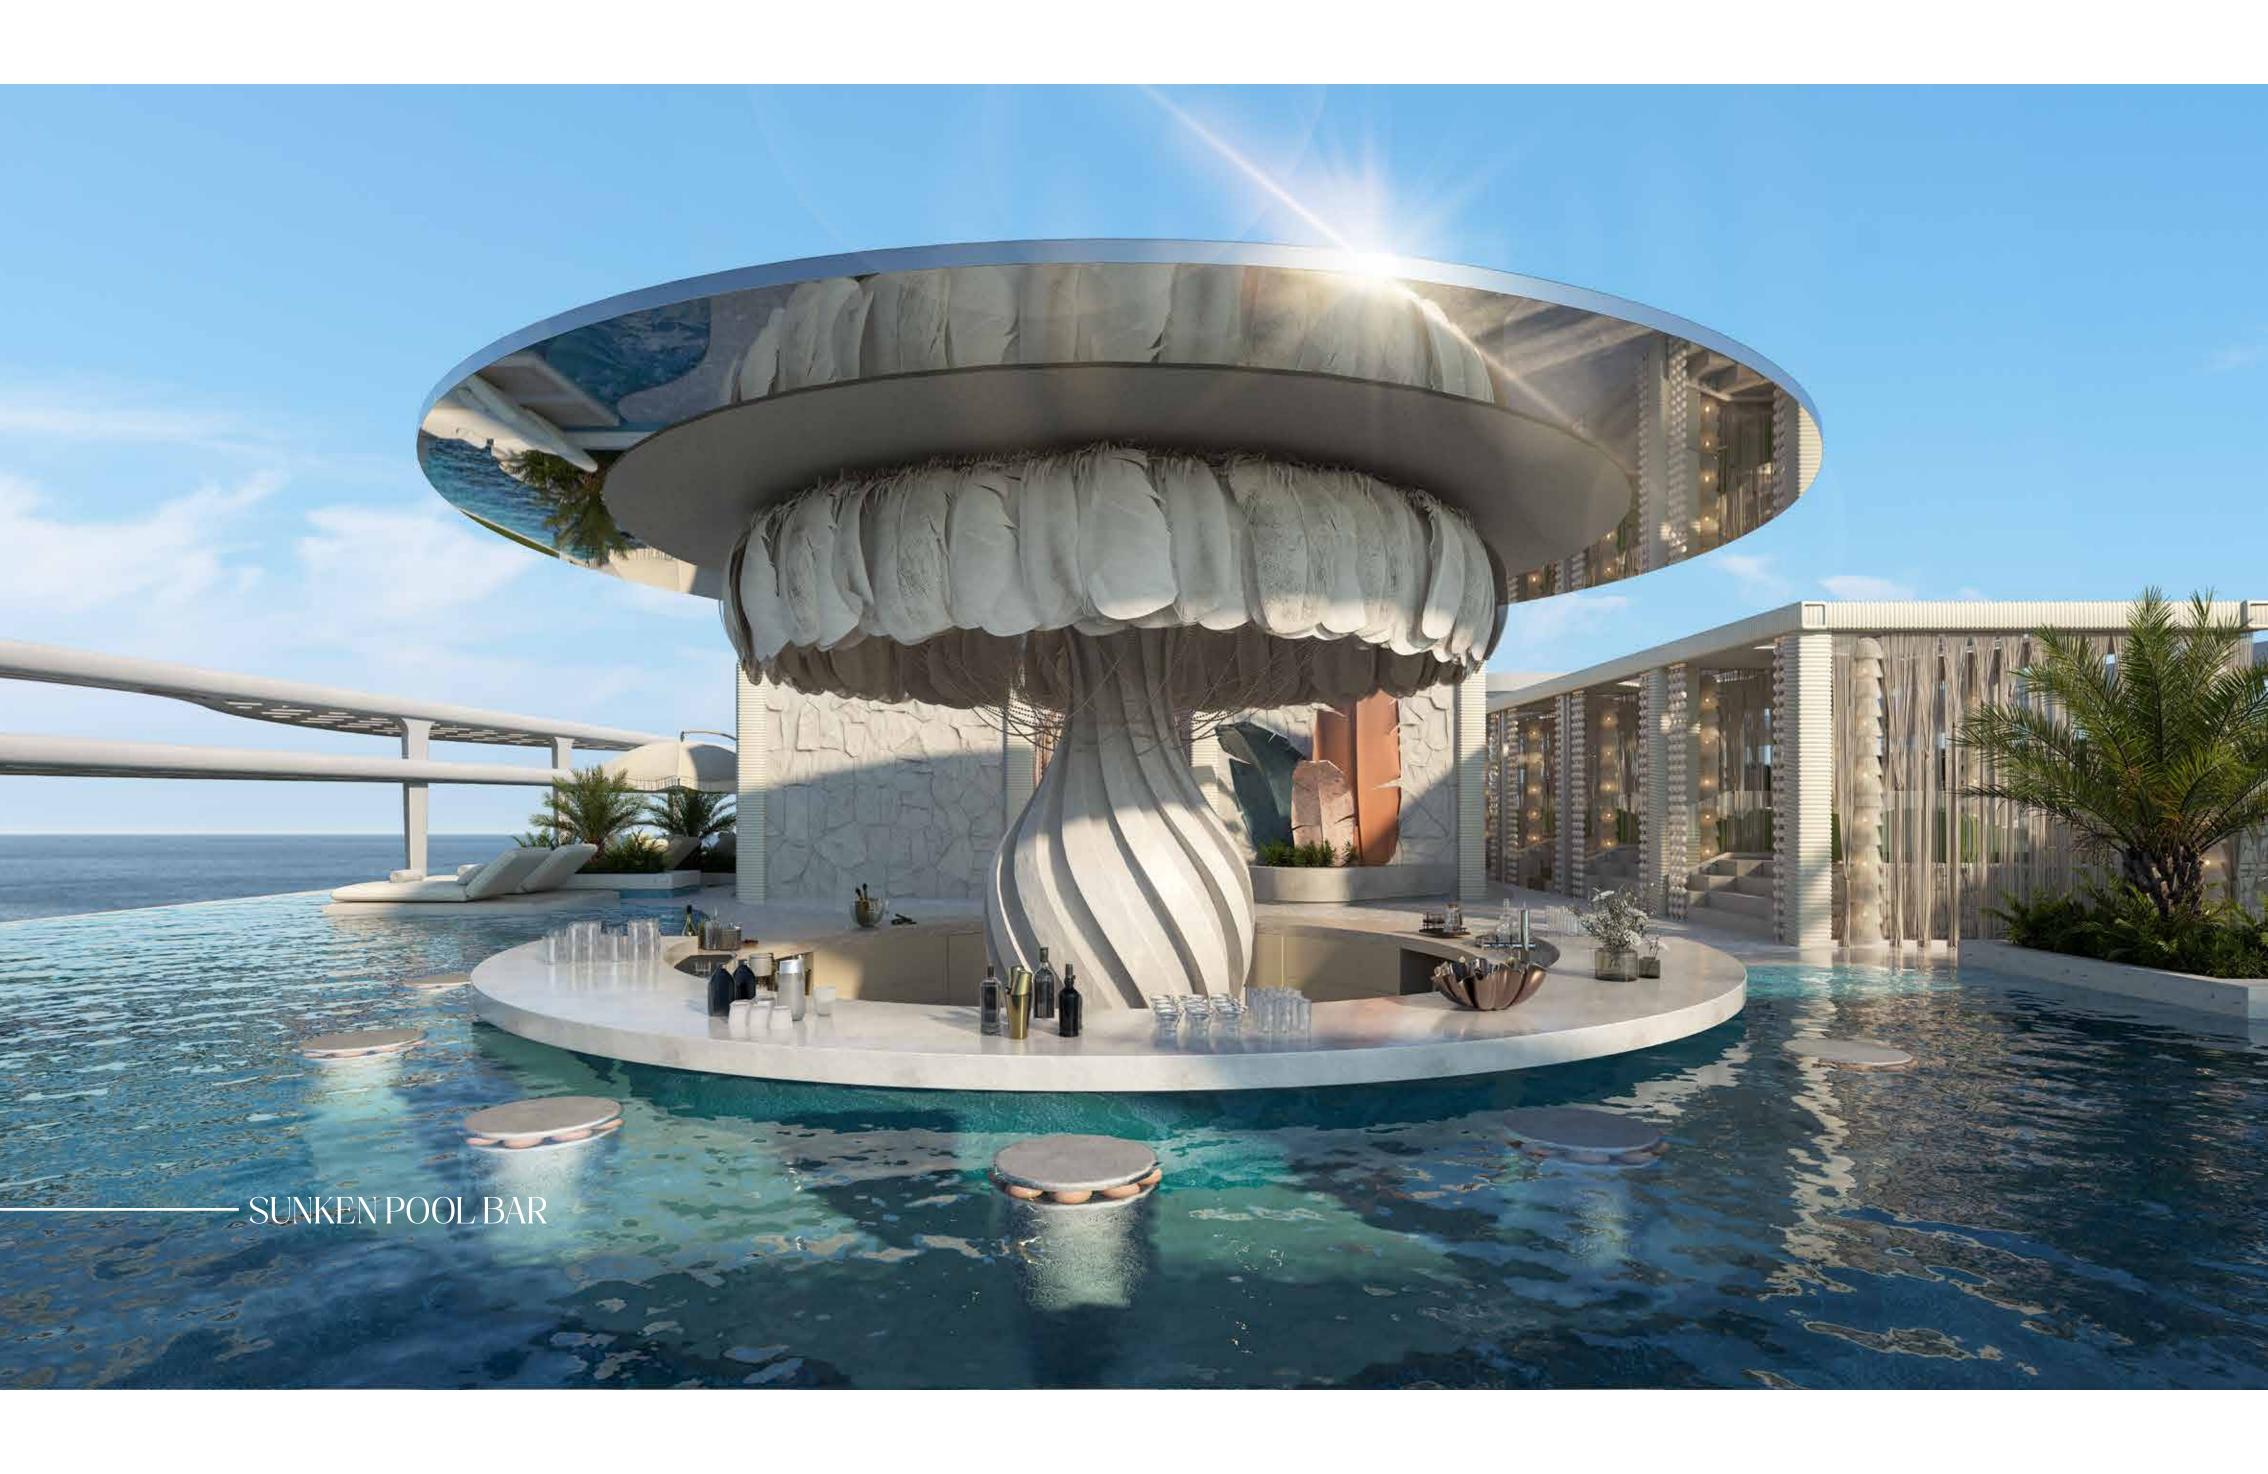

# INTER PRETA TION

Perched above the world, Cloud 9 is an ethereal escape where sky and water converge in perfect harmony. This rooftop is conceived as a celebration of fluid luxury and effortless elegance. The sunken pool bar, an architectural jewel, has monumental value and floats like an island. Private cabanas, veiled in privacy, offer secluded serenity, while the infinity pool dissolves into the horizon. This is not just a rooftop; this is Cloud 9-a realm where time slows, and luxury flows as effortlessly as the ocean breeze.