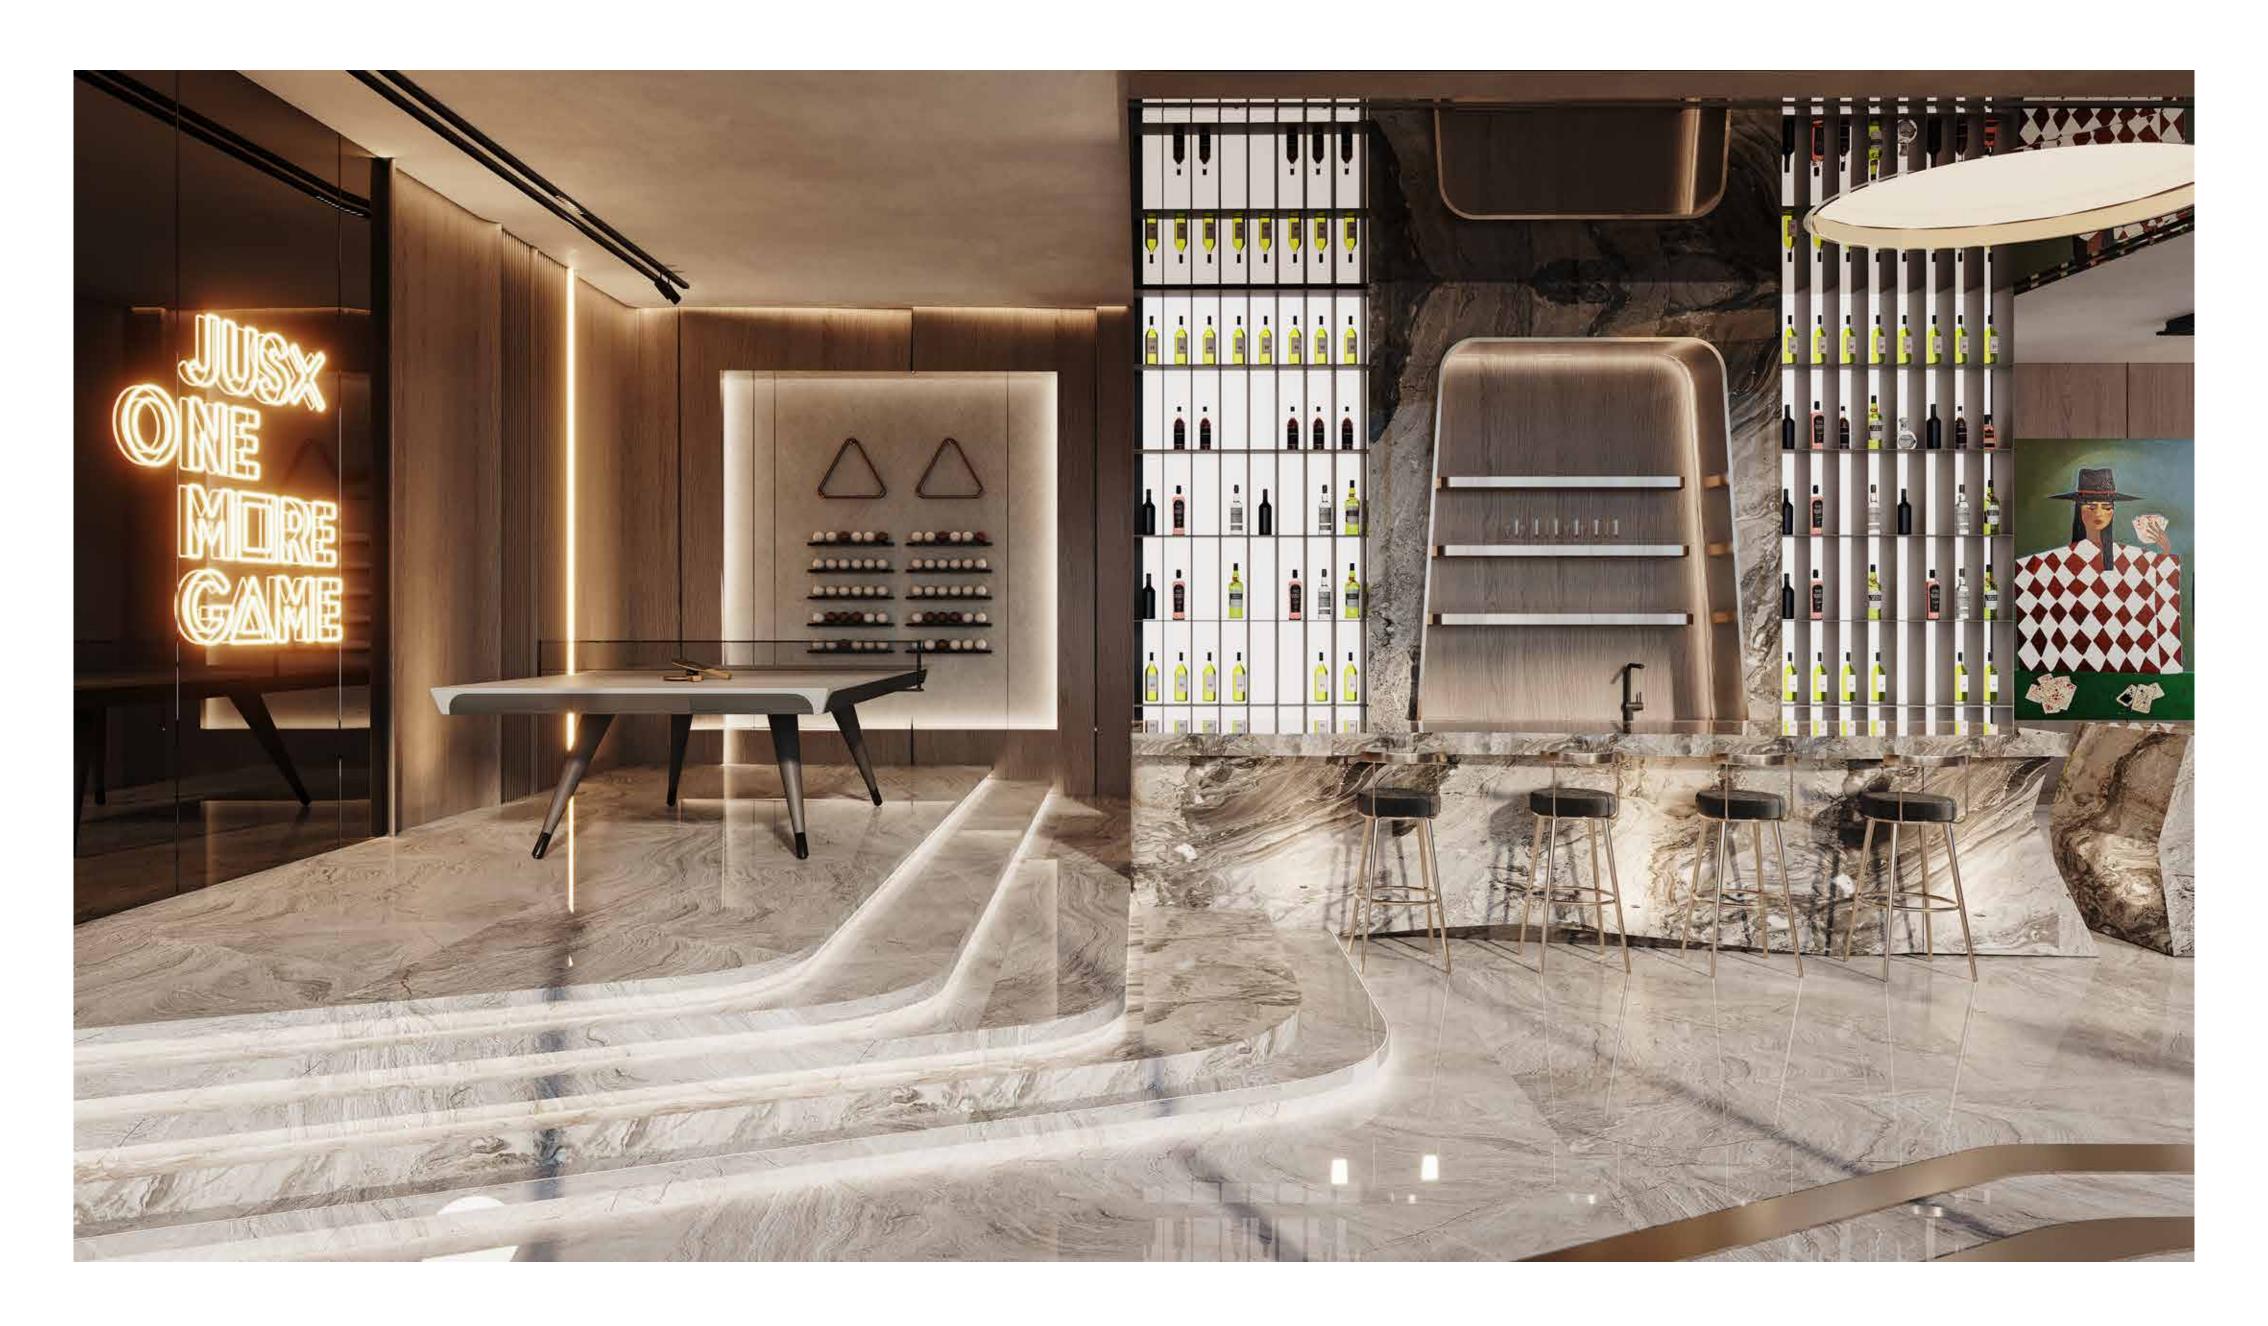

- Infinity Pool

  Private Cinema

  Roman Bath

  Mens & Womens SPA

  - Yoga Studio
    Game Room
    Fitness Studio
    Kids Play Area

The ceiling of the Yoga Studio is envisioned as fluid ribbons of sculptural art, mirrors the flow of breath, energy, and serenity within the space. Every element is curated to enhance mindful living, offering a retreat where the body aligns with the rhythm of nature and design.