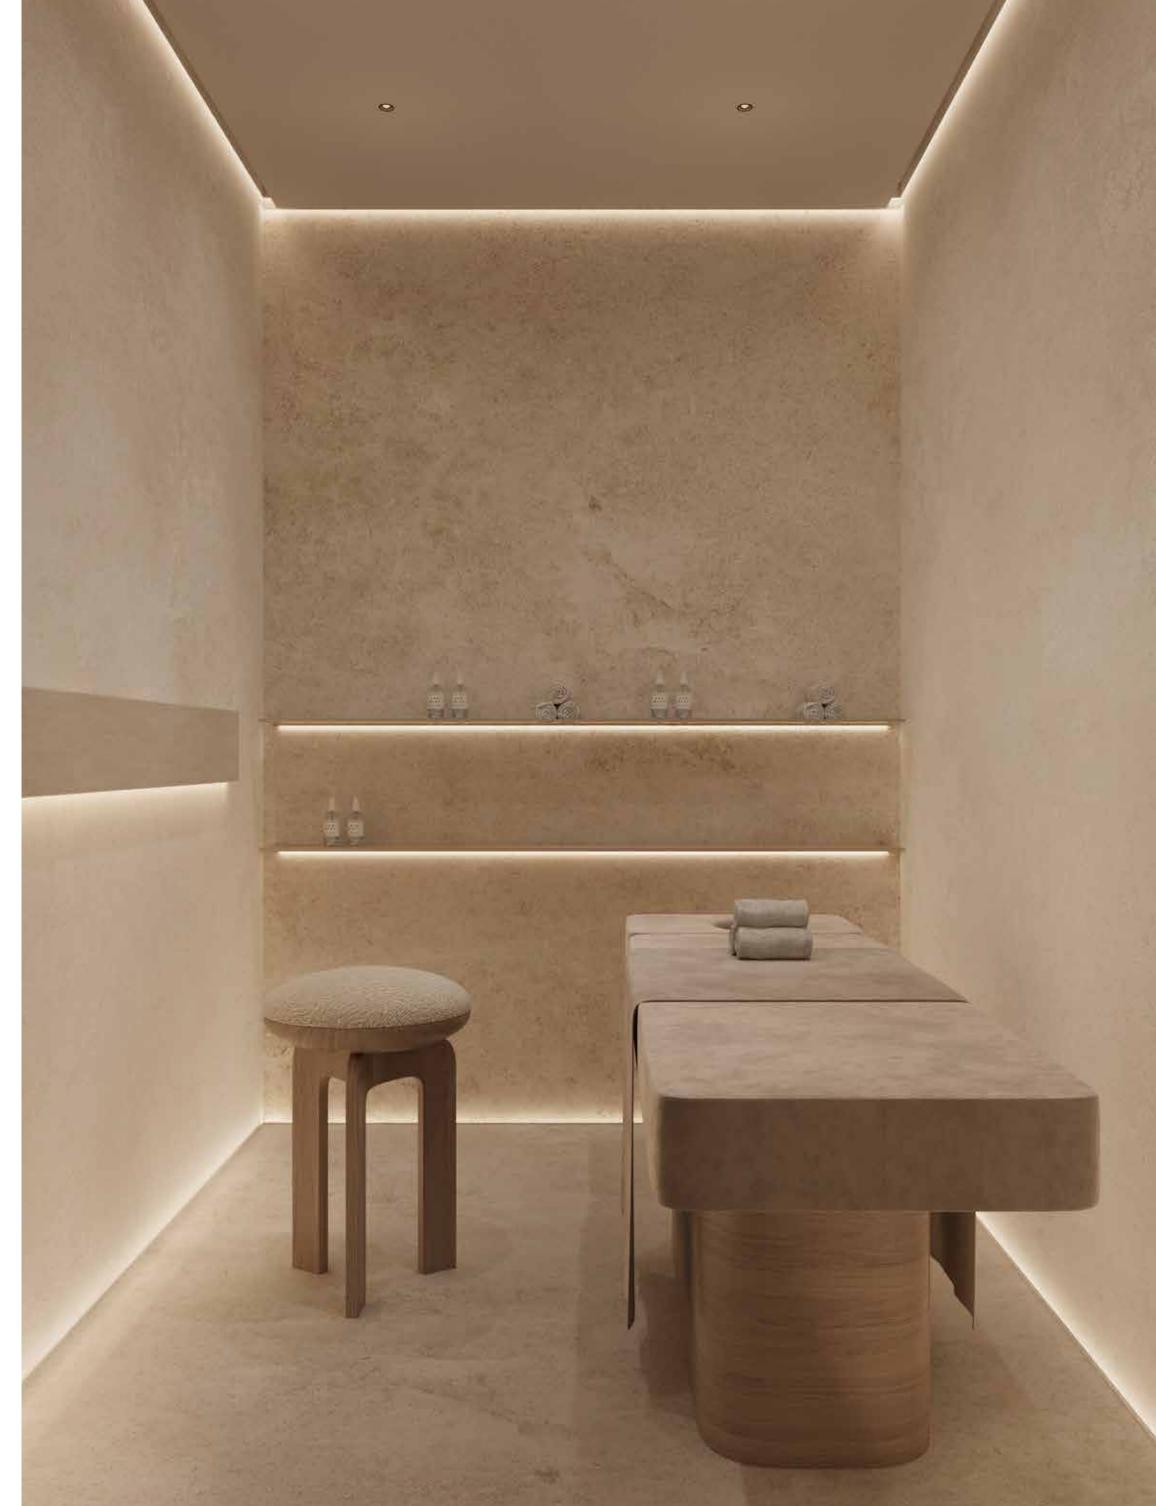

The first floor of AGUA is envisioned as a harmonious sanctuary, where wellness, nature, and fluid design converge to create an pasis of tranquility. These sculptural umbrellas, inspired by organic forms and the effortless elegance of nature, provide both shade and a rhythmic dialogue between light and shadow. Their fluid structure mimics the gentle movement of waves and the unfolding of petals, echoing the philosophy that luxury should be immersive, natural, and ever-evolving.