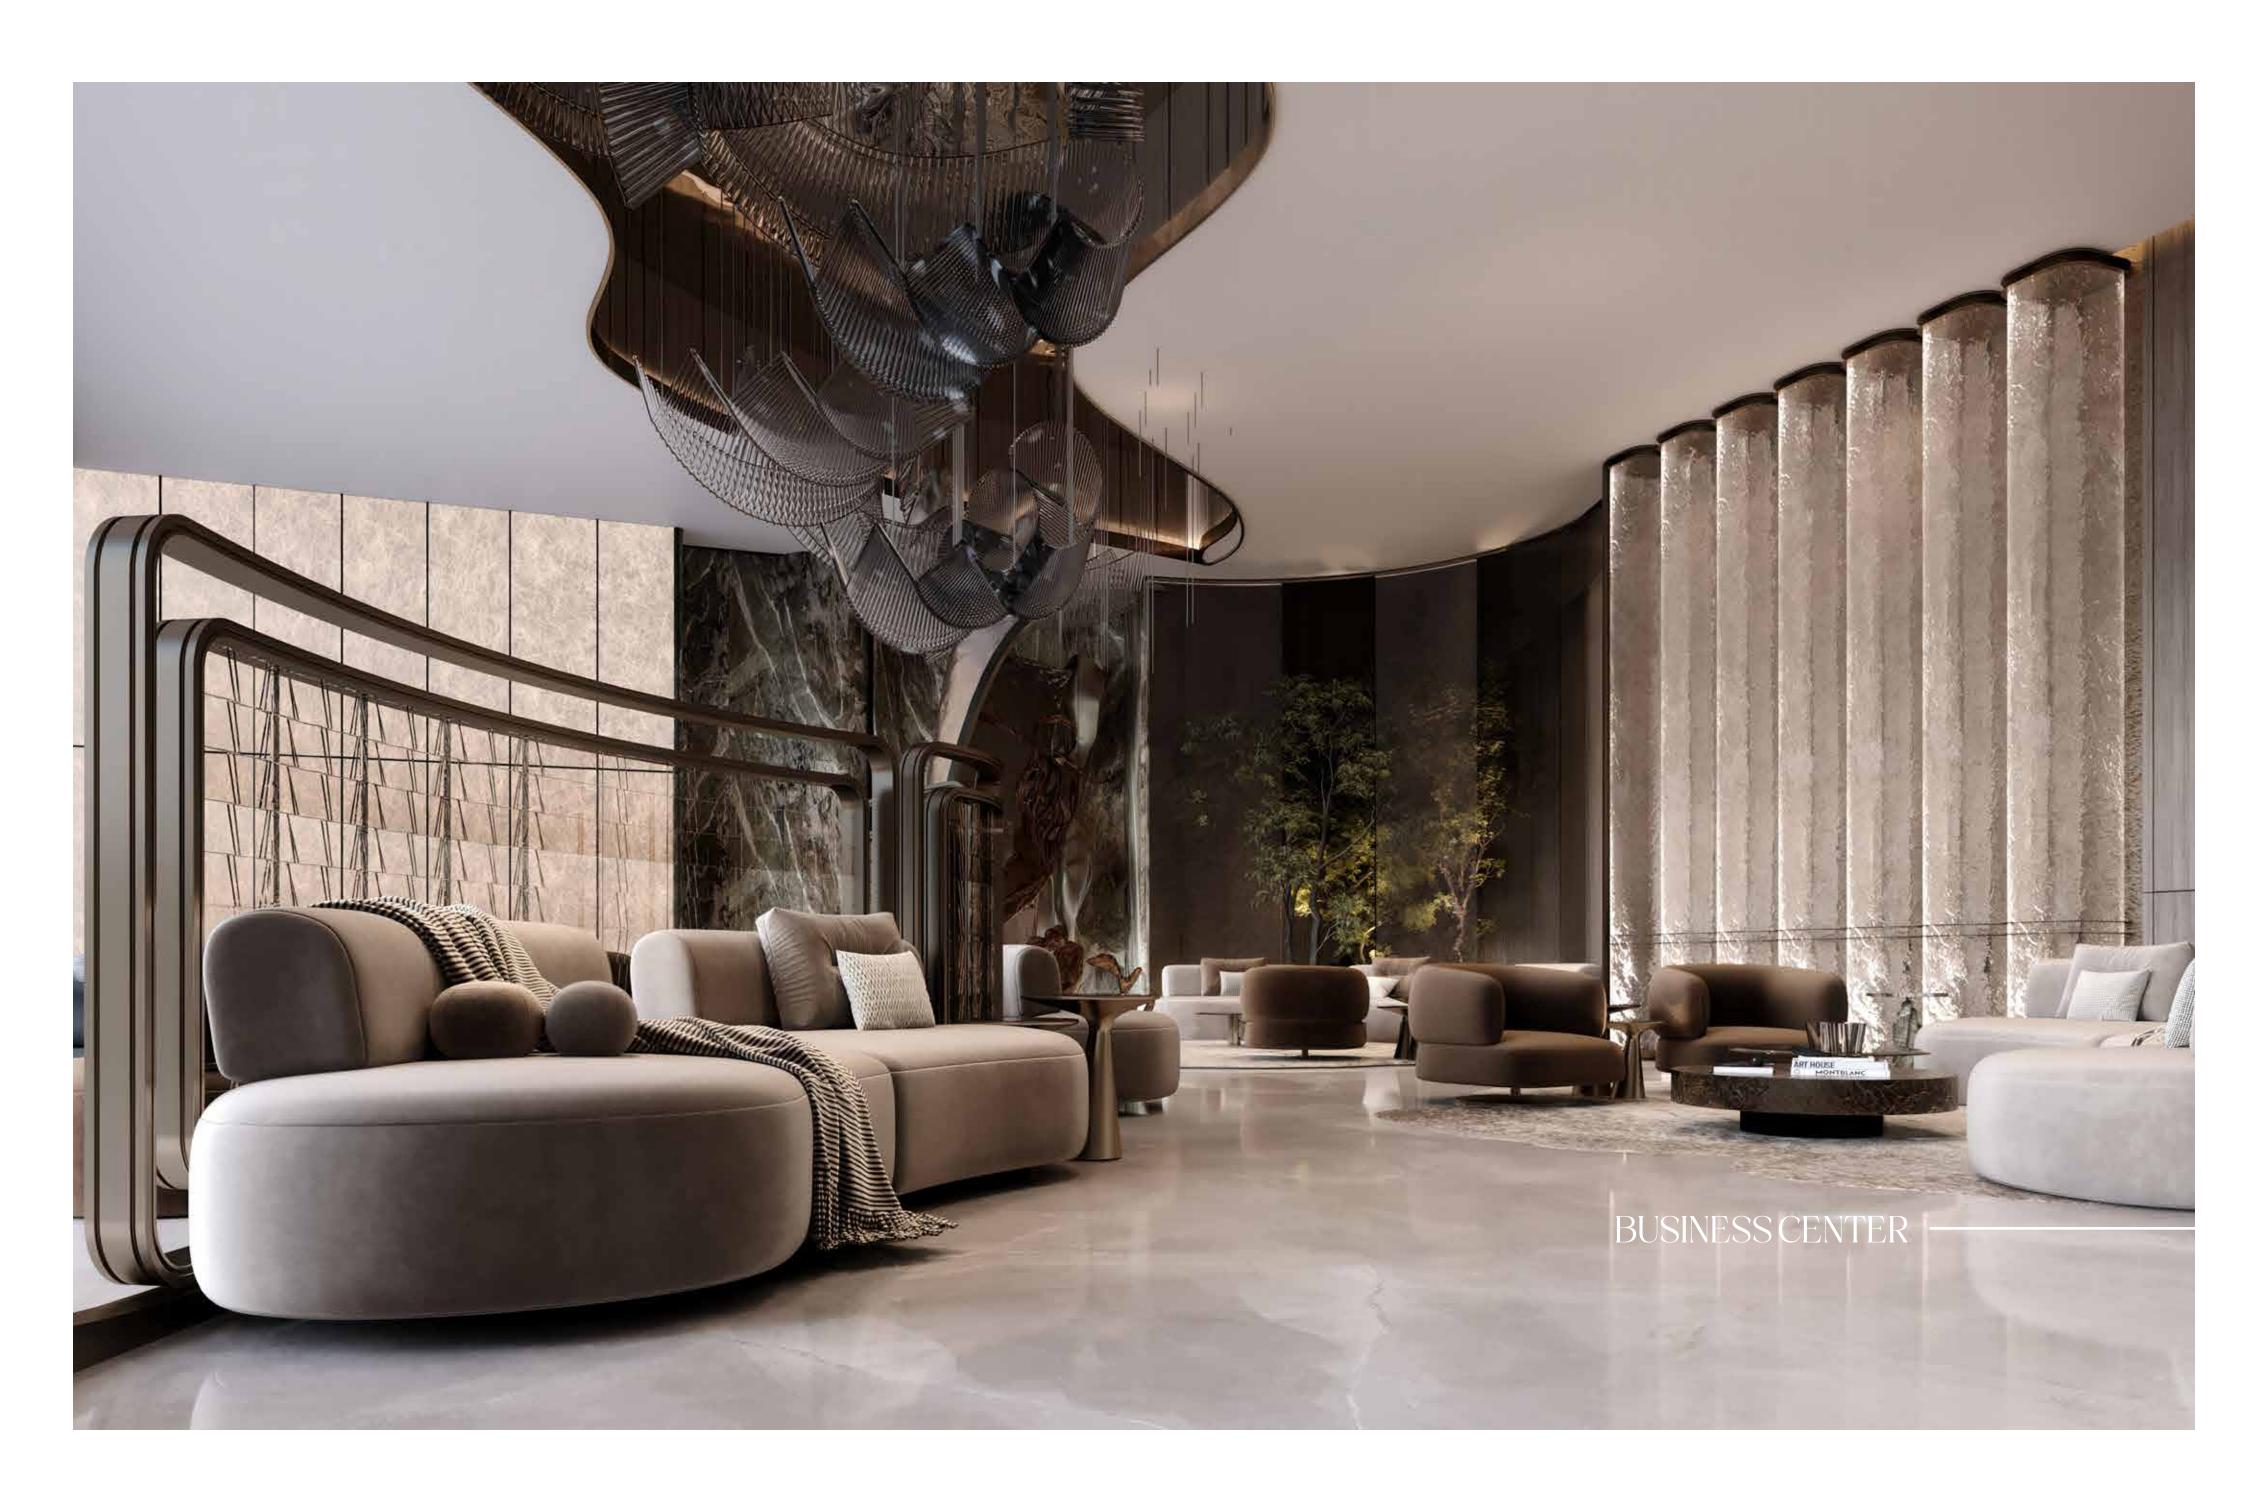

#### SUNDE NCHED SERE NITY

BELONG

The lobby of AGUA is not just an entrance—it is a portal into fluid luxury, where art and architecture dissolve into one another. The vision behind this space was to sculpt an experience that feels untamed, organic, and mesmerizing, much like water carving its way through time. The reception desk is not merely a structure; it is a living sculpture.

CRYSTAL CHANDELIER CUSTOMIZED RECEPTION COUNTER OROBICO MARBLE FLUTED WHITE MARBLE

TEXTURED GLASS CRYSTAL CHANDELIER TUNDRA GREY MARBLE

HOLLOW GLASS BRICKS SPLIT FACE TINOS MARBLE WATER CORRUGATED PLATE GREY OPAL MARINA