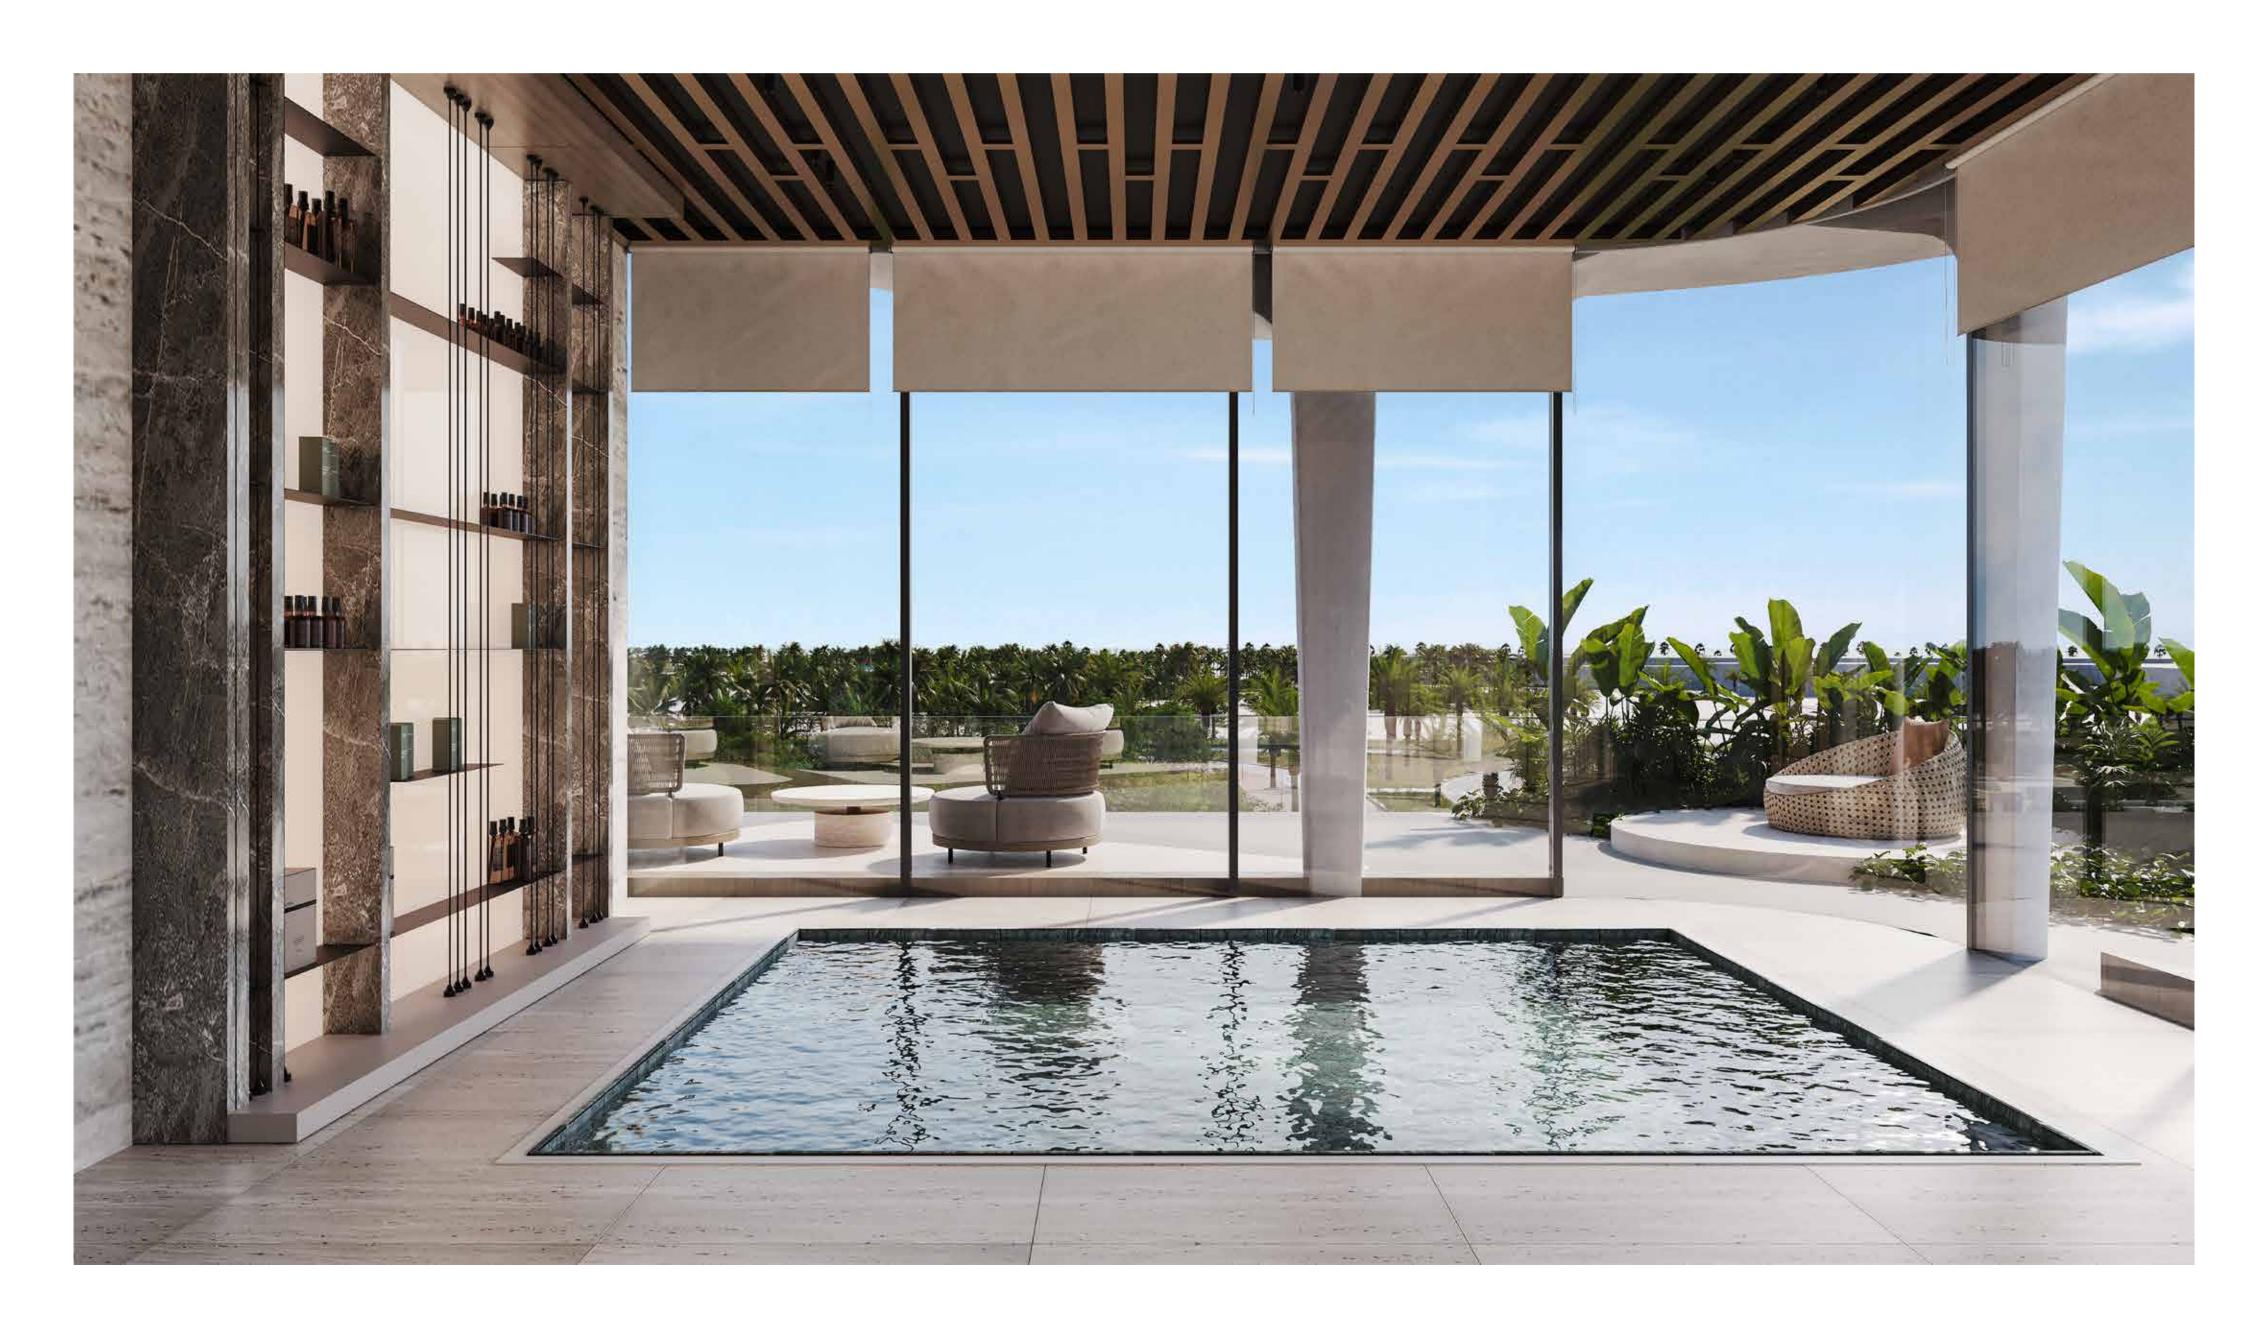

#### SUNDE NCHED SERE NITY

BELONG

The lobby of AGUA is not just an entrance—it is a portal into fluid luxury, where art and architecture dissolve into one another. The vision behind this space was to sculpt an experience that feels untamed, organic, and mesmerizing, much like water carving its way through time. The reception desk is not merely a structure; it is a living sculpture.

The first floor of AGUA is envisioned as a harmonious sanctuary, where wellness, nature, and fluid design converge to create an pasis of tranquility. These sculptural umbrellas, inspired by organic forms and the effortless elegance of nature, provide both shade and a rhythmic dialogue between light and shadow. Their fluid structure mimics the gentle movement of waves and the unfolding of petals, echoing the philosophy that luxury should be immersive, natural, and ever-evolving.