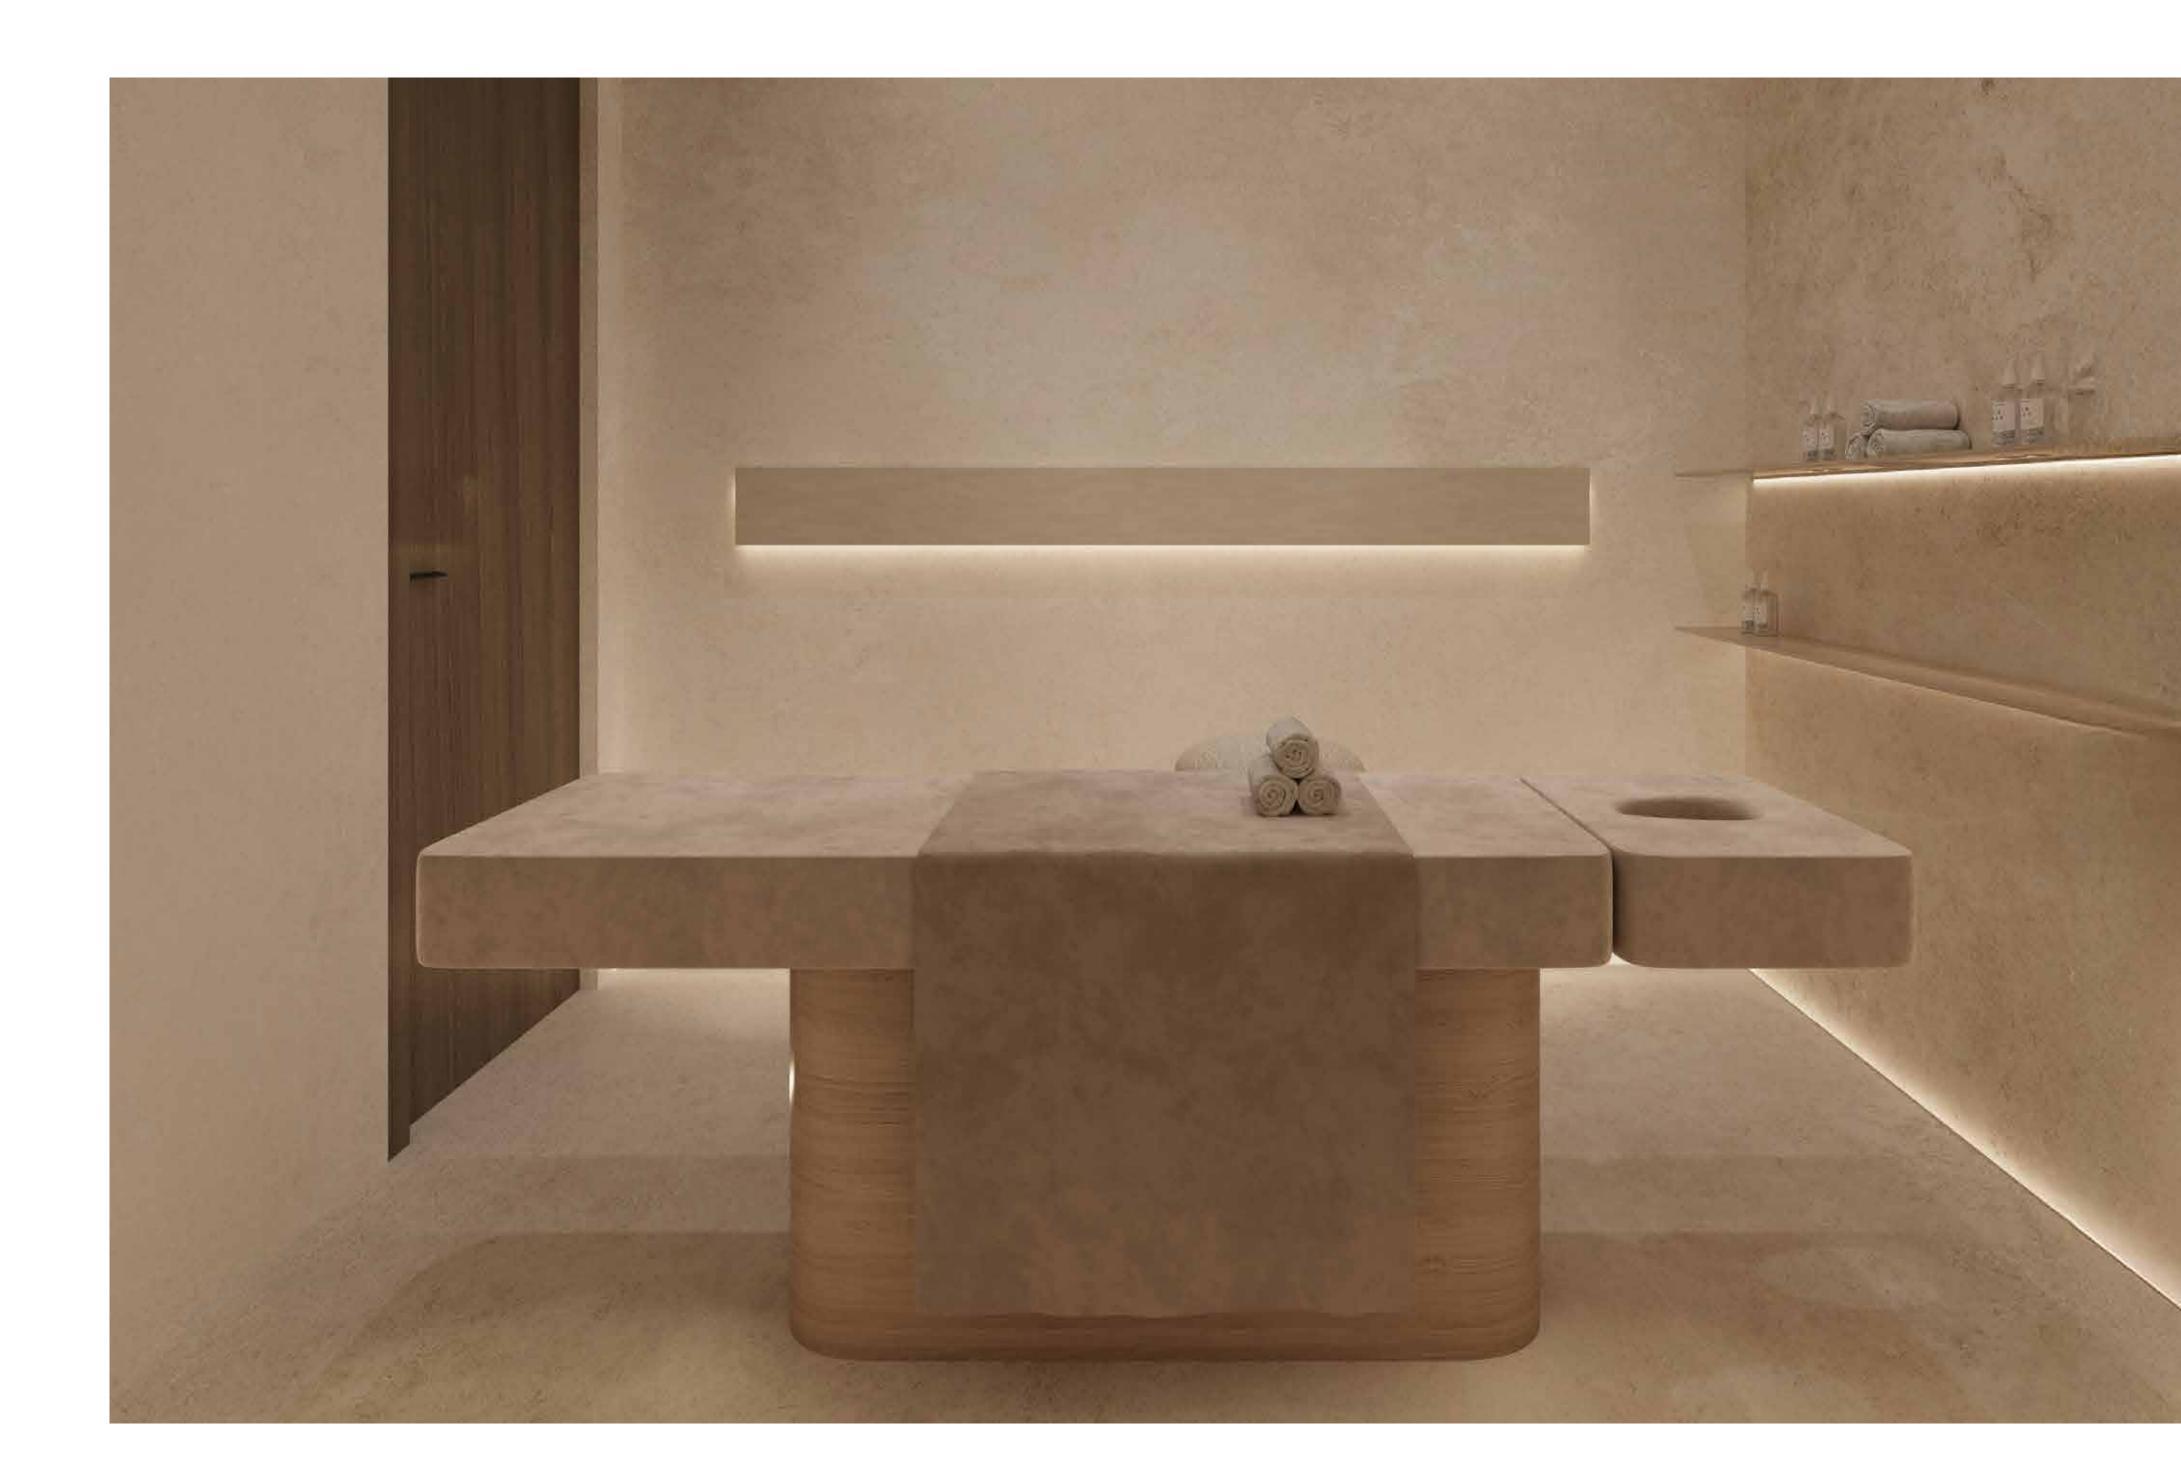

The first floor of AGUA is envisioned as a harmonious sanctuary, where wellness, nature, and fluid design converge to create an pasis of tranquility. These sculptural umbrellas, inspired by organic forms and the effortless elegance of nature, provide both shade and a rhythmic dialogue between light and shadow. Their fluid structure mimics the gentle movement of waves and the unfolding of petals, echoing the philosophy that luxury should be immersive, natural, and ever-evolving.