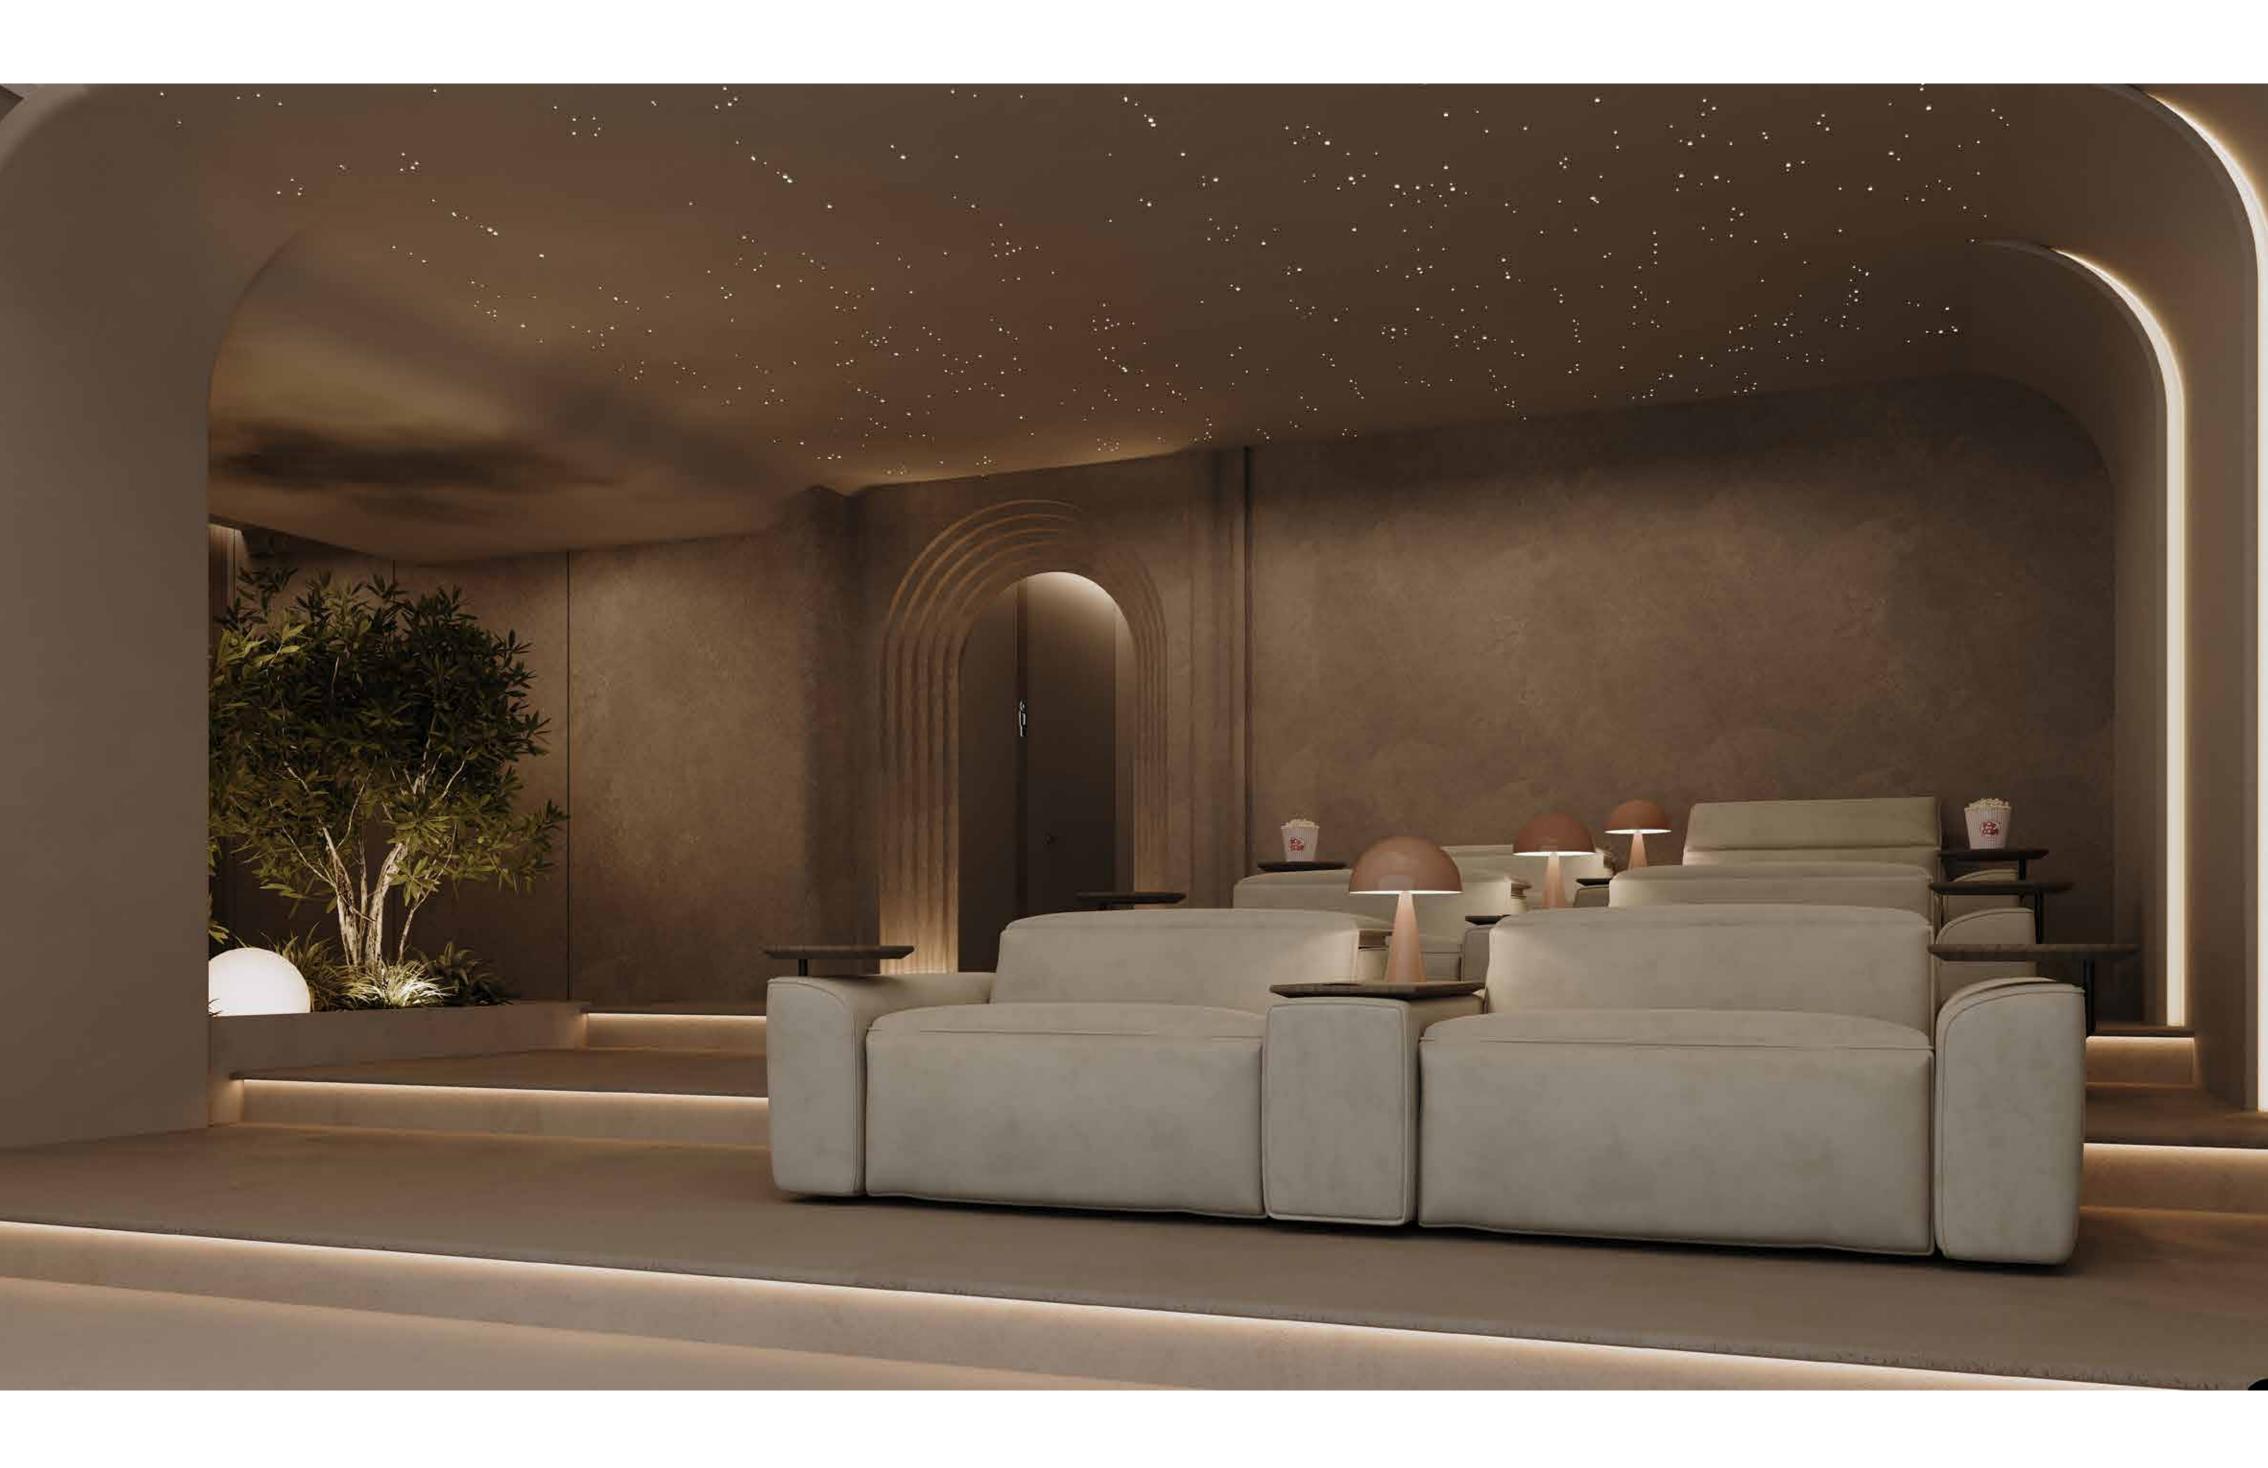

The private cinema at AGUA is a sanctuary where film and architecture merge into a dreamlike escape. It is designed with soft, sculptural curves and an intimate palette of warm, earthy tones. The ceiling, dotted with delicate starlit illumination, mimics the vastness of a tranquil night sky, making the experience of immersion, serenity, and indulgence.