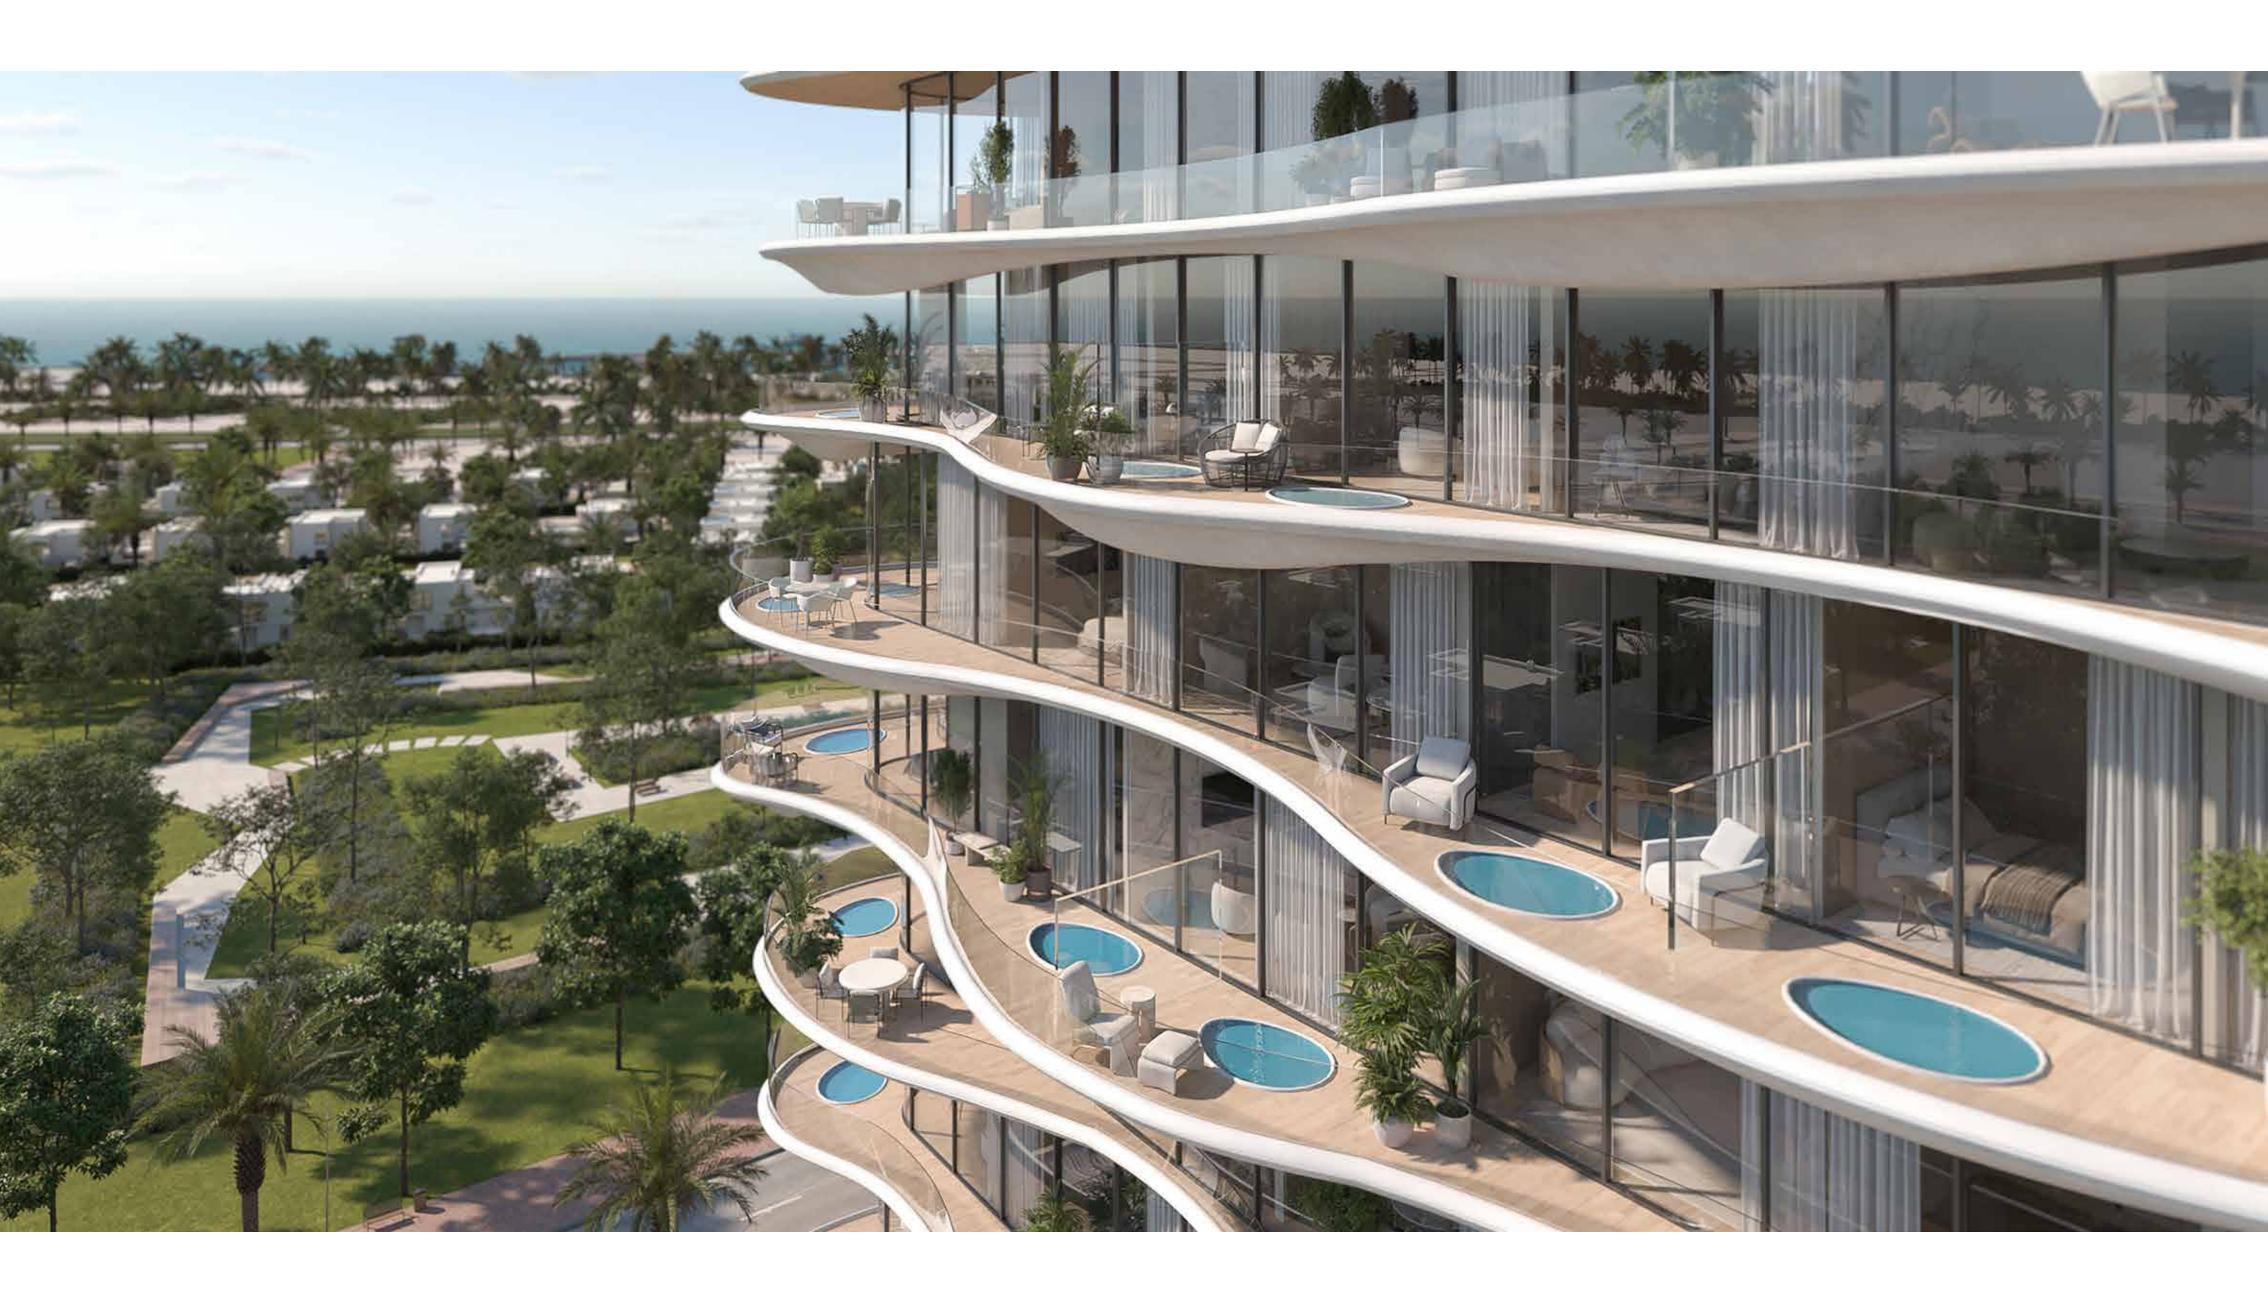

#### SUNDE NCHED SERE NITY

BELONG

The lobby of AGUA is not just an entrance—it is a portal into fluid luxury, where art and architecture dissolve into one another. The vision behind this space was to sculpt an experience that feels untamed, organic, and mesmerizing, much like water carving its way through time. The reception desk is not merely a structure; it is a living sculpture.

The first floor of AGUA is envisioned as a harmonious sanctuary, where wellness, nature, and fluid design converge to create an pasis of tranquility. These sculptural umbrellas, inspired by organic forms and the effortless elegance of nature, provide both shade and a rhythmic dialogue between light and shadow. Their fluid structure mimics the gentle movement of waves and the unfolding of petals, echoing the philosophy that luxury should be immersive, natural, and ever-evolving.

Every apartment within AGUA Residences is a singular expression of art, designed not for those who seek extravagance, but for those who appreciate the essence of a place, the spirit of a community, and the power of an idea. The seamless integration of natural materials, soft tones, and expansive ocean views offers a sense of calm, clarity, and understated elegance. Here, the experience of living is curated not by trends, but by emotions—crafted for those who wish to inhabit a vision rather than just a home.