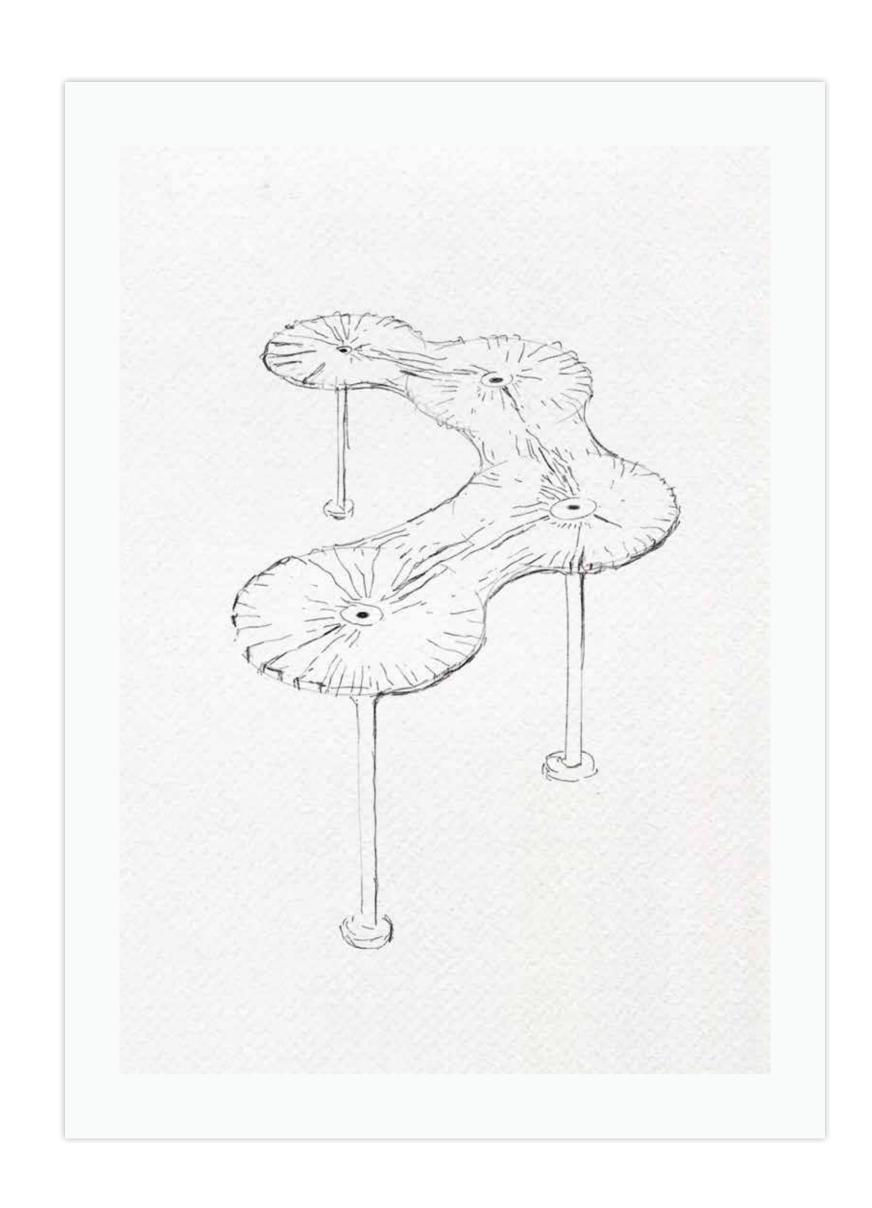

The first floor of AGUA is envisioned as a harmonious sanctuary, where wellness, nature, and fluid design converge to create an pasis of tranquility. These sculptural umbrellas, inspired by organic forms and the effortless elegance of nature, provide both shade and a rhythmic dialogue between light and shadow. Their fluid structure mimics the gentle movement of waves and the unfolding of petals, echoing the philosophy that luxury should be immersive, natural, and ever-evolving.