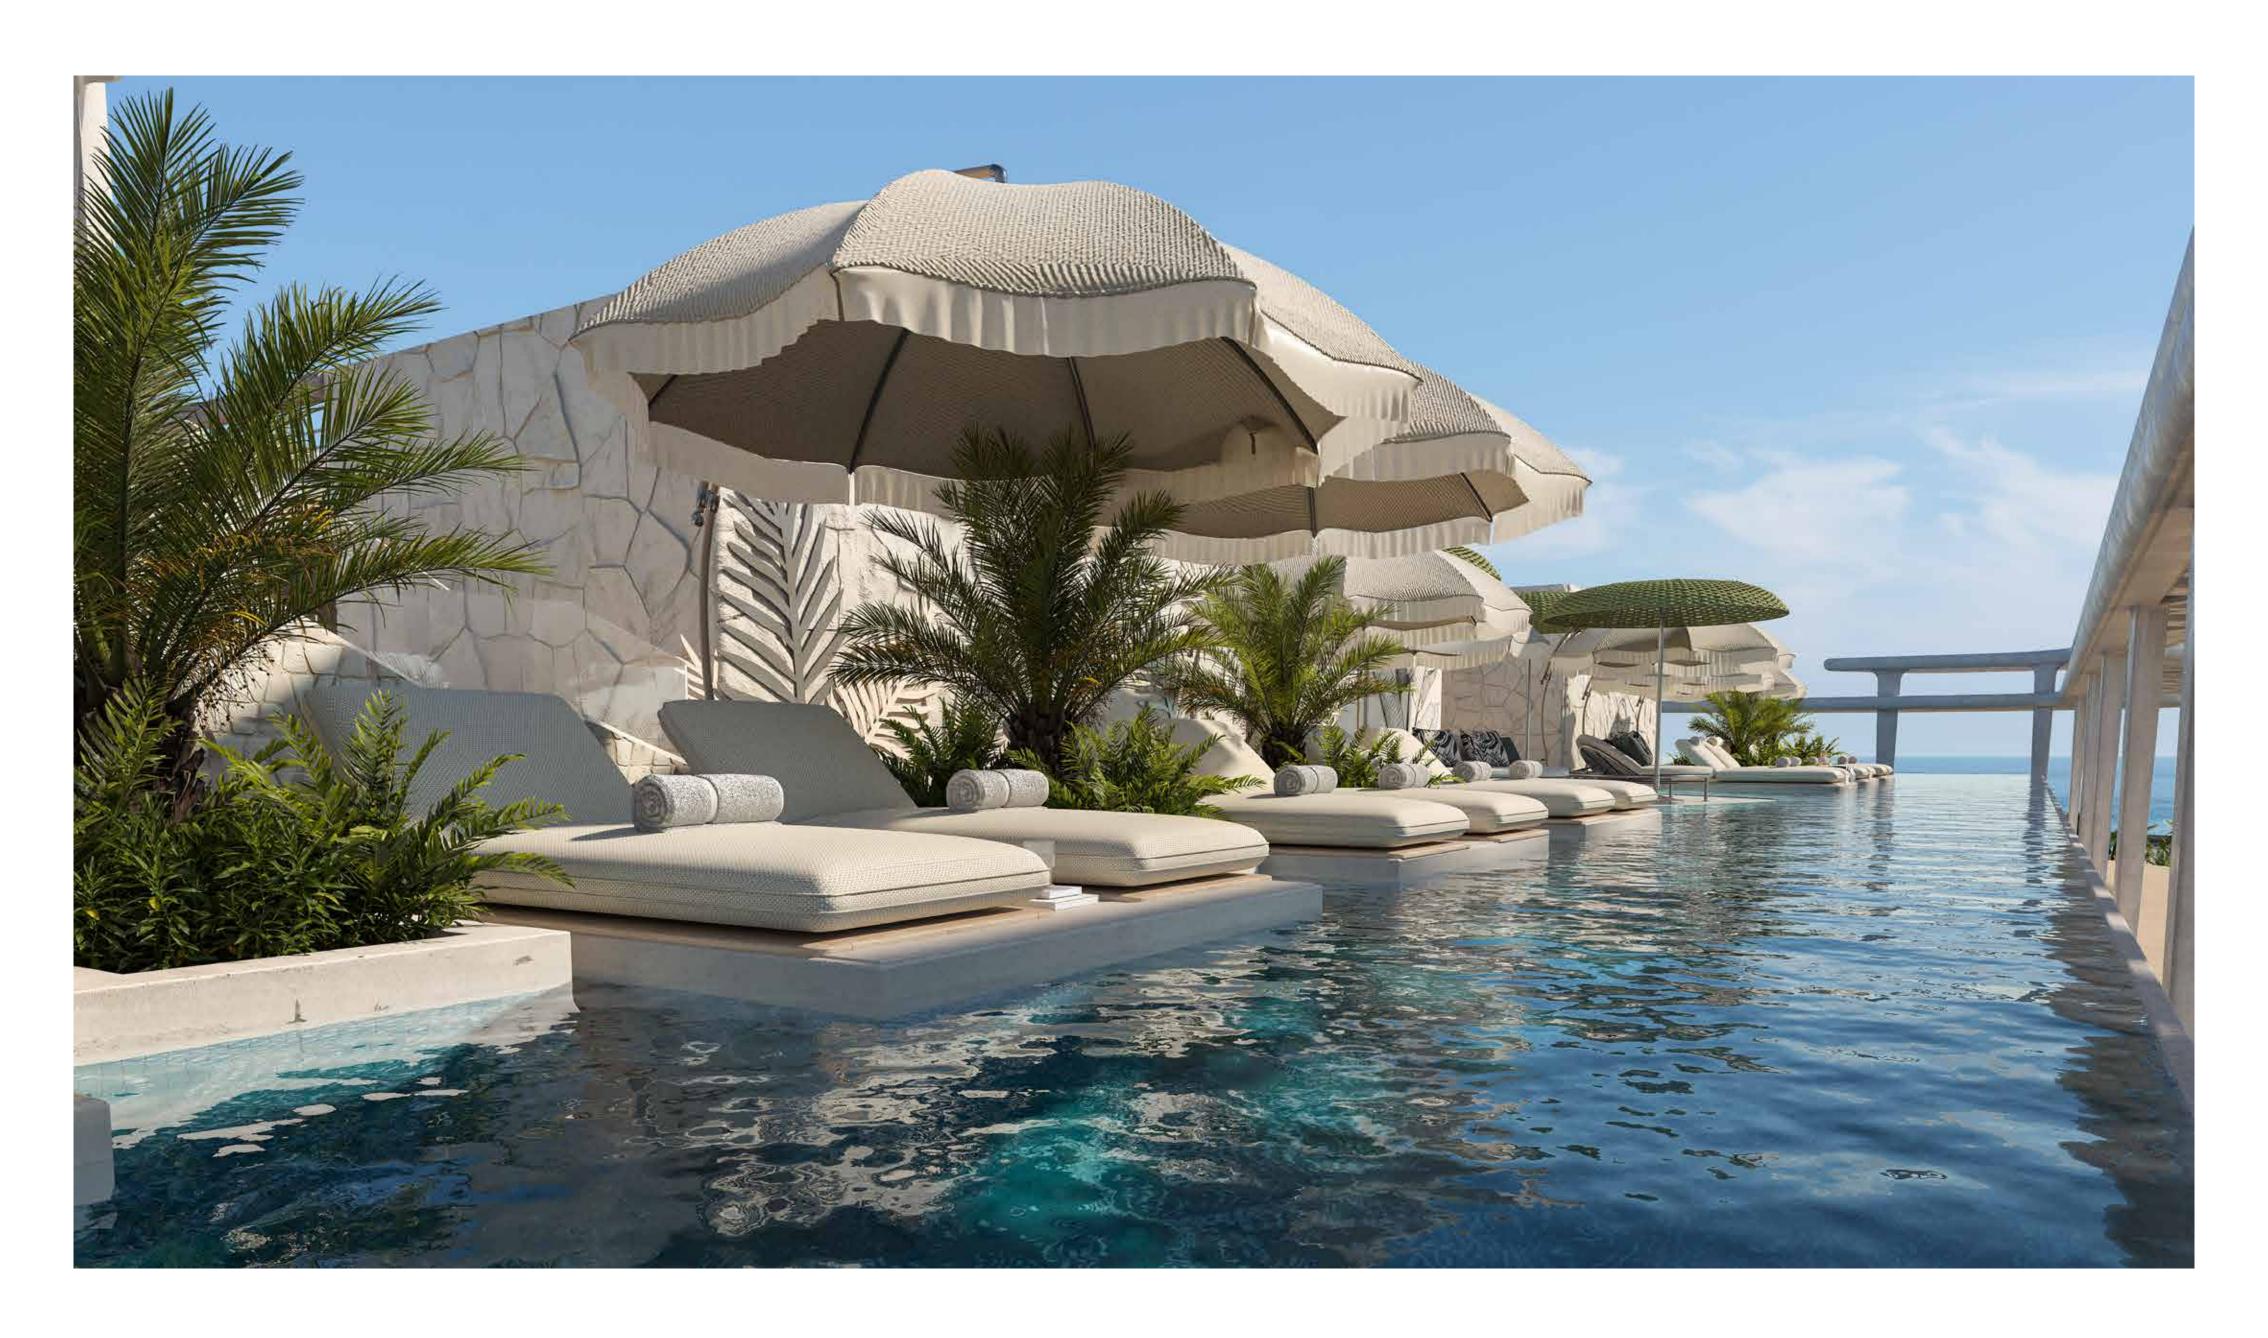

The first floor of AGUA is envisioned as a harmonious sanctuary, where wellness, nature, and fluid design converge to create an pasis of tranquility. These sculptural umbrellas, inspired by organic forms and the effortless elegance of nature, provide both shade and a rhythmic dialogue between light and shadow. Their fluid structure mimics the gentle movement of waves and the unfolding of petals, echoing the philosophy that luxury should be immersive, natural, and ever-evolving.