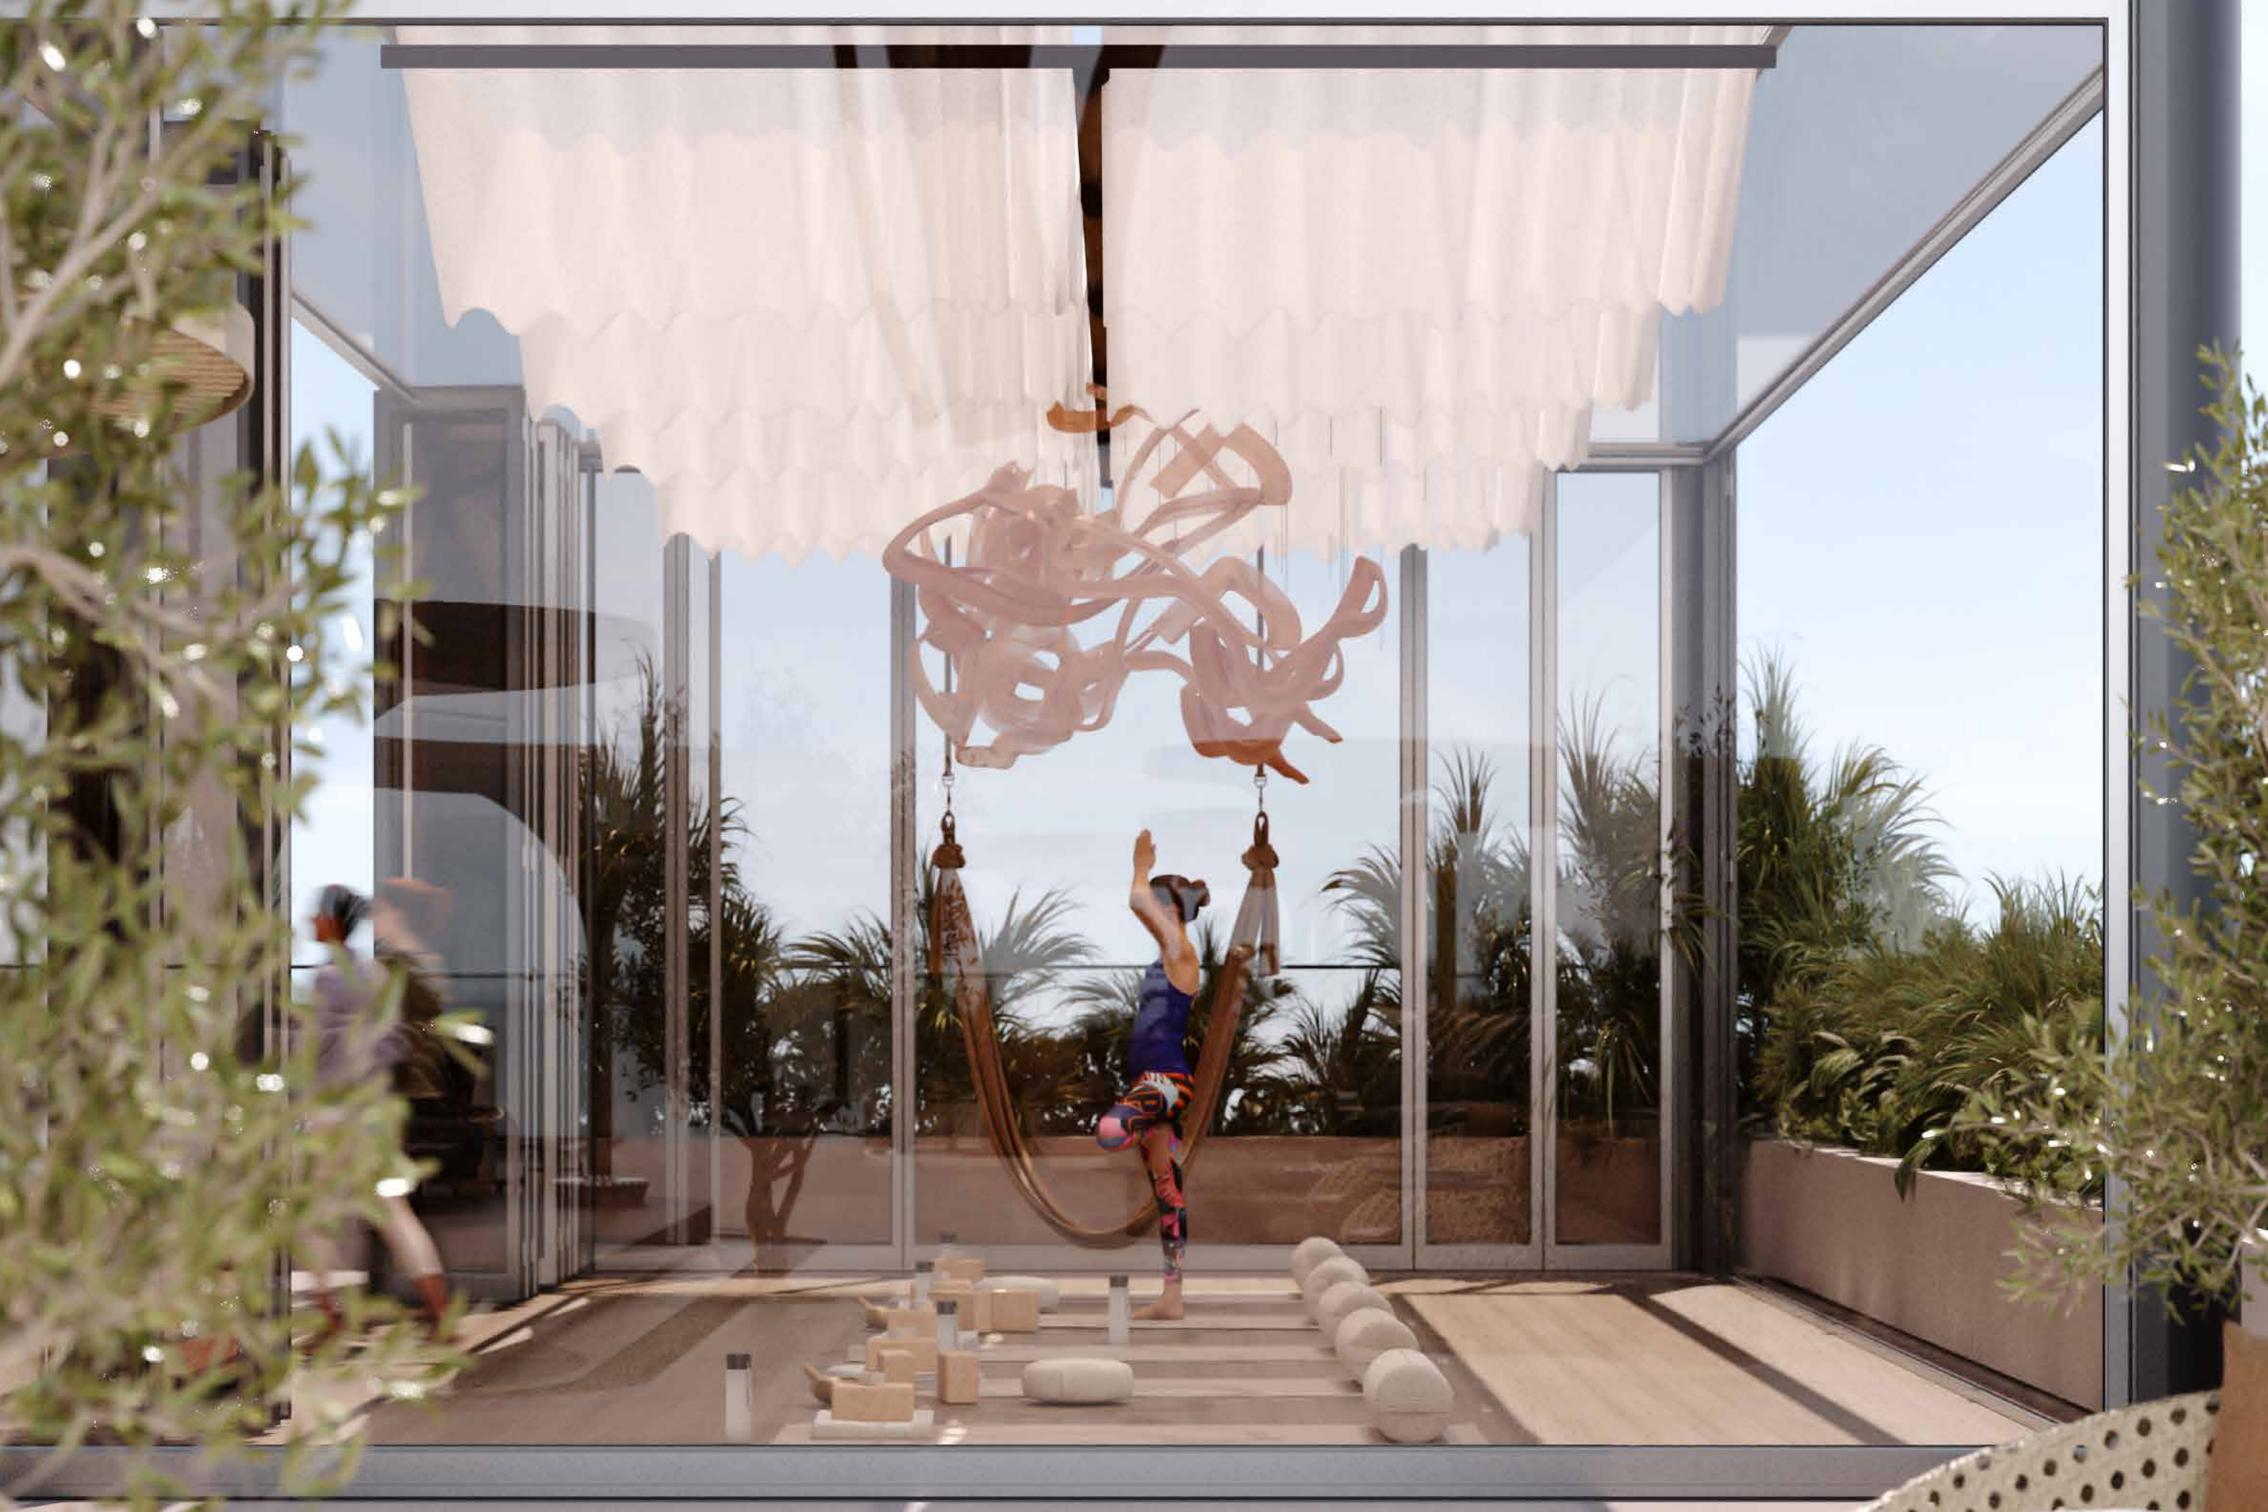

- Infinity Pool

  Private Cinema

  Roman Bath

  Mens & Womens SPA

  - Yoga Studio
    Game Room
    Fitness Studio
    Kids Play Area

The ceiling of the Yoga Studio is envisioned as fluid ribbons of sculptural art, mirrors the flow of breath, energy, and serenity within the space. Every element is curated to enhance mindful living, offering a retreat where the body aligns with the rhythm of nature and design.