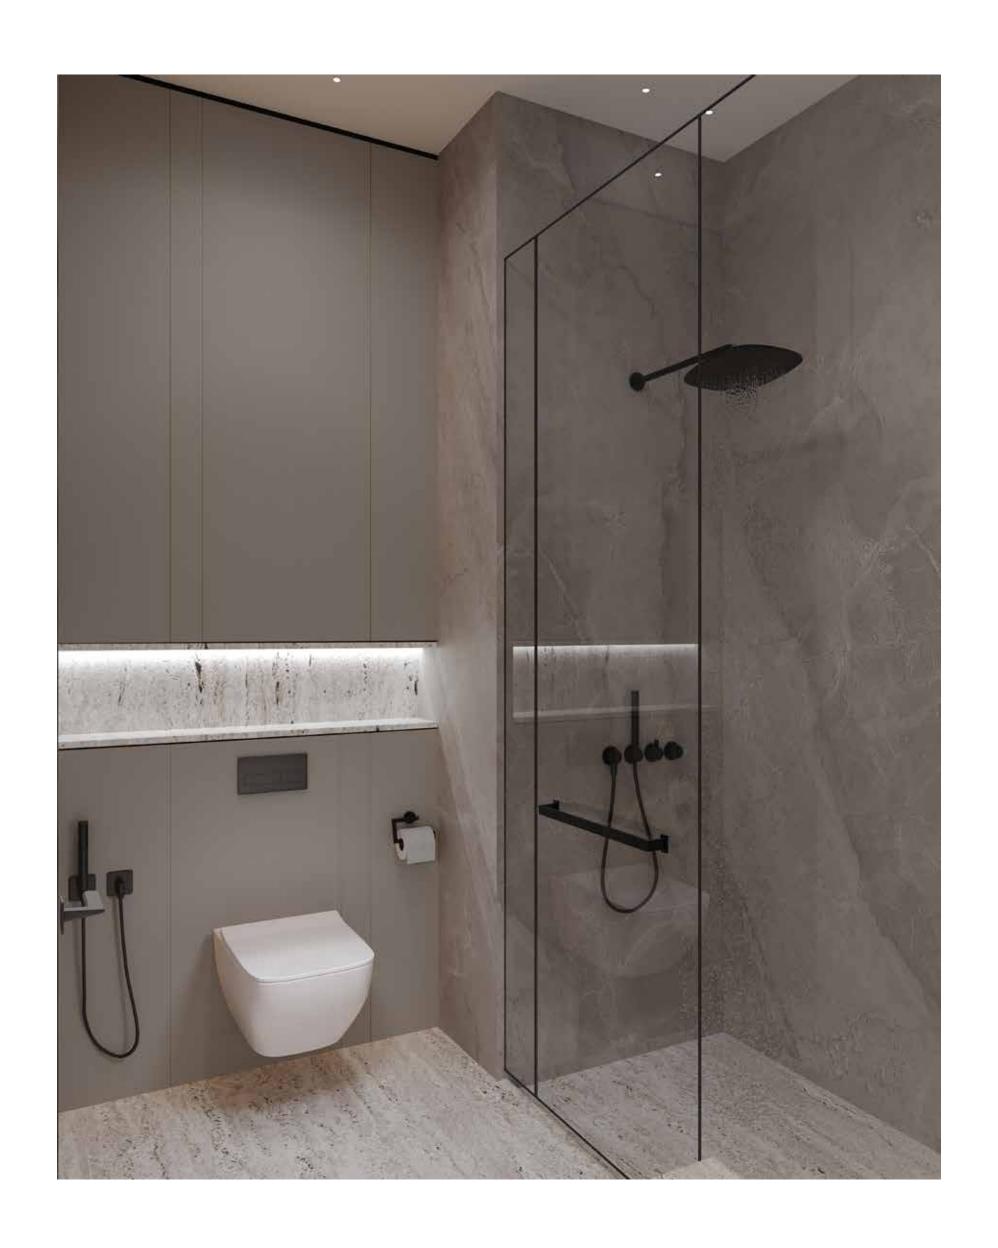

#### APARTMENT FINISHIES

- TRAVERTINE
- WOOD WORK
- ORIGINAL STONE
- MARBLE
- PORCELEAN TILES

#### **FLOORING**

PORCELAIN TILES

#### FAUCET & SOAP DISPENSER

• FINISH: MATT BLACK