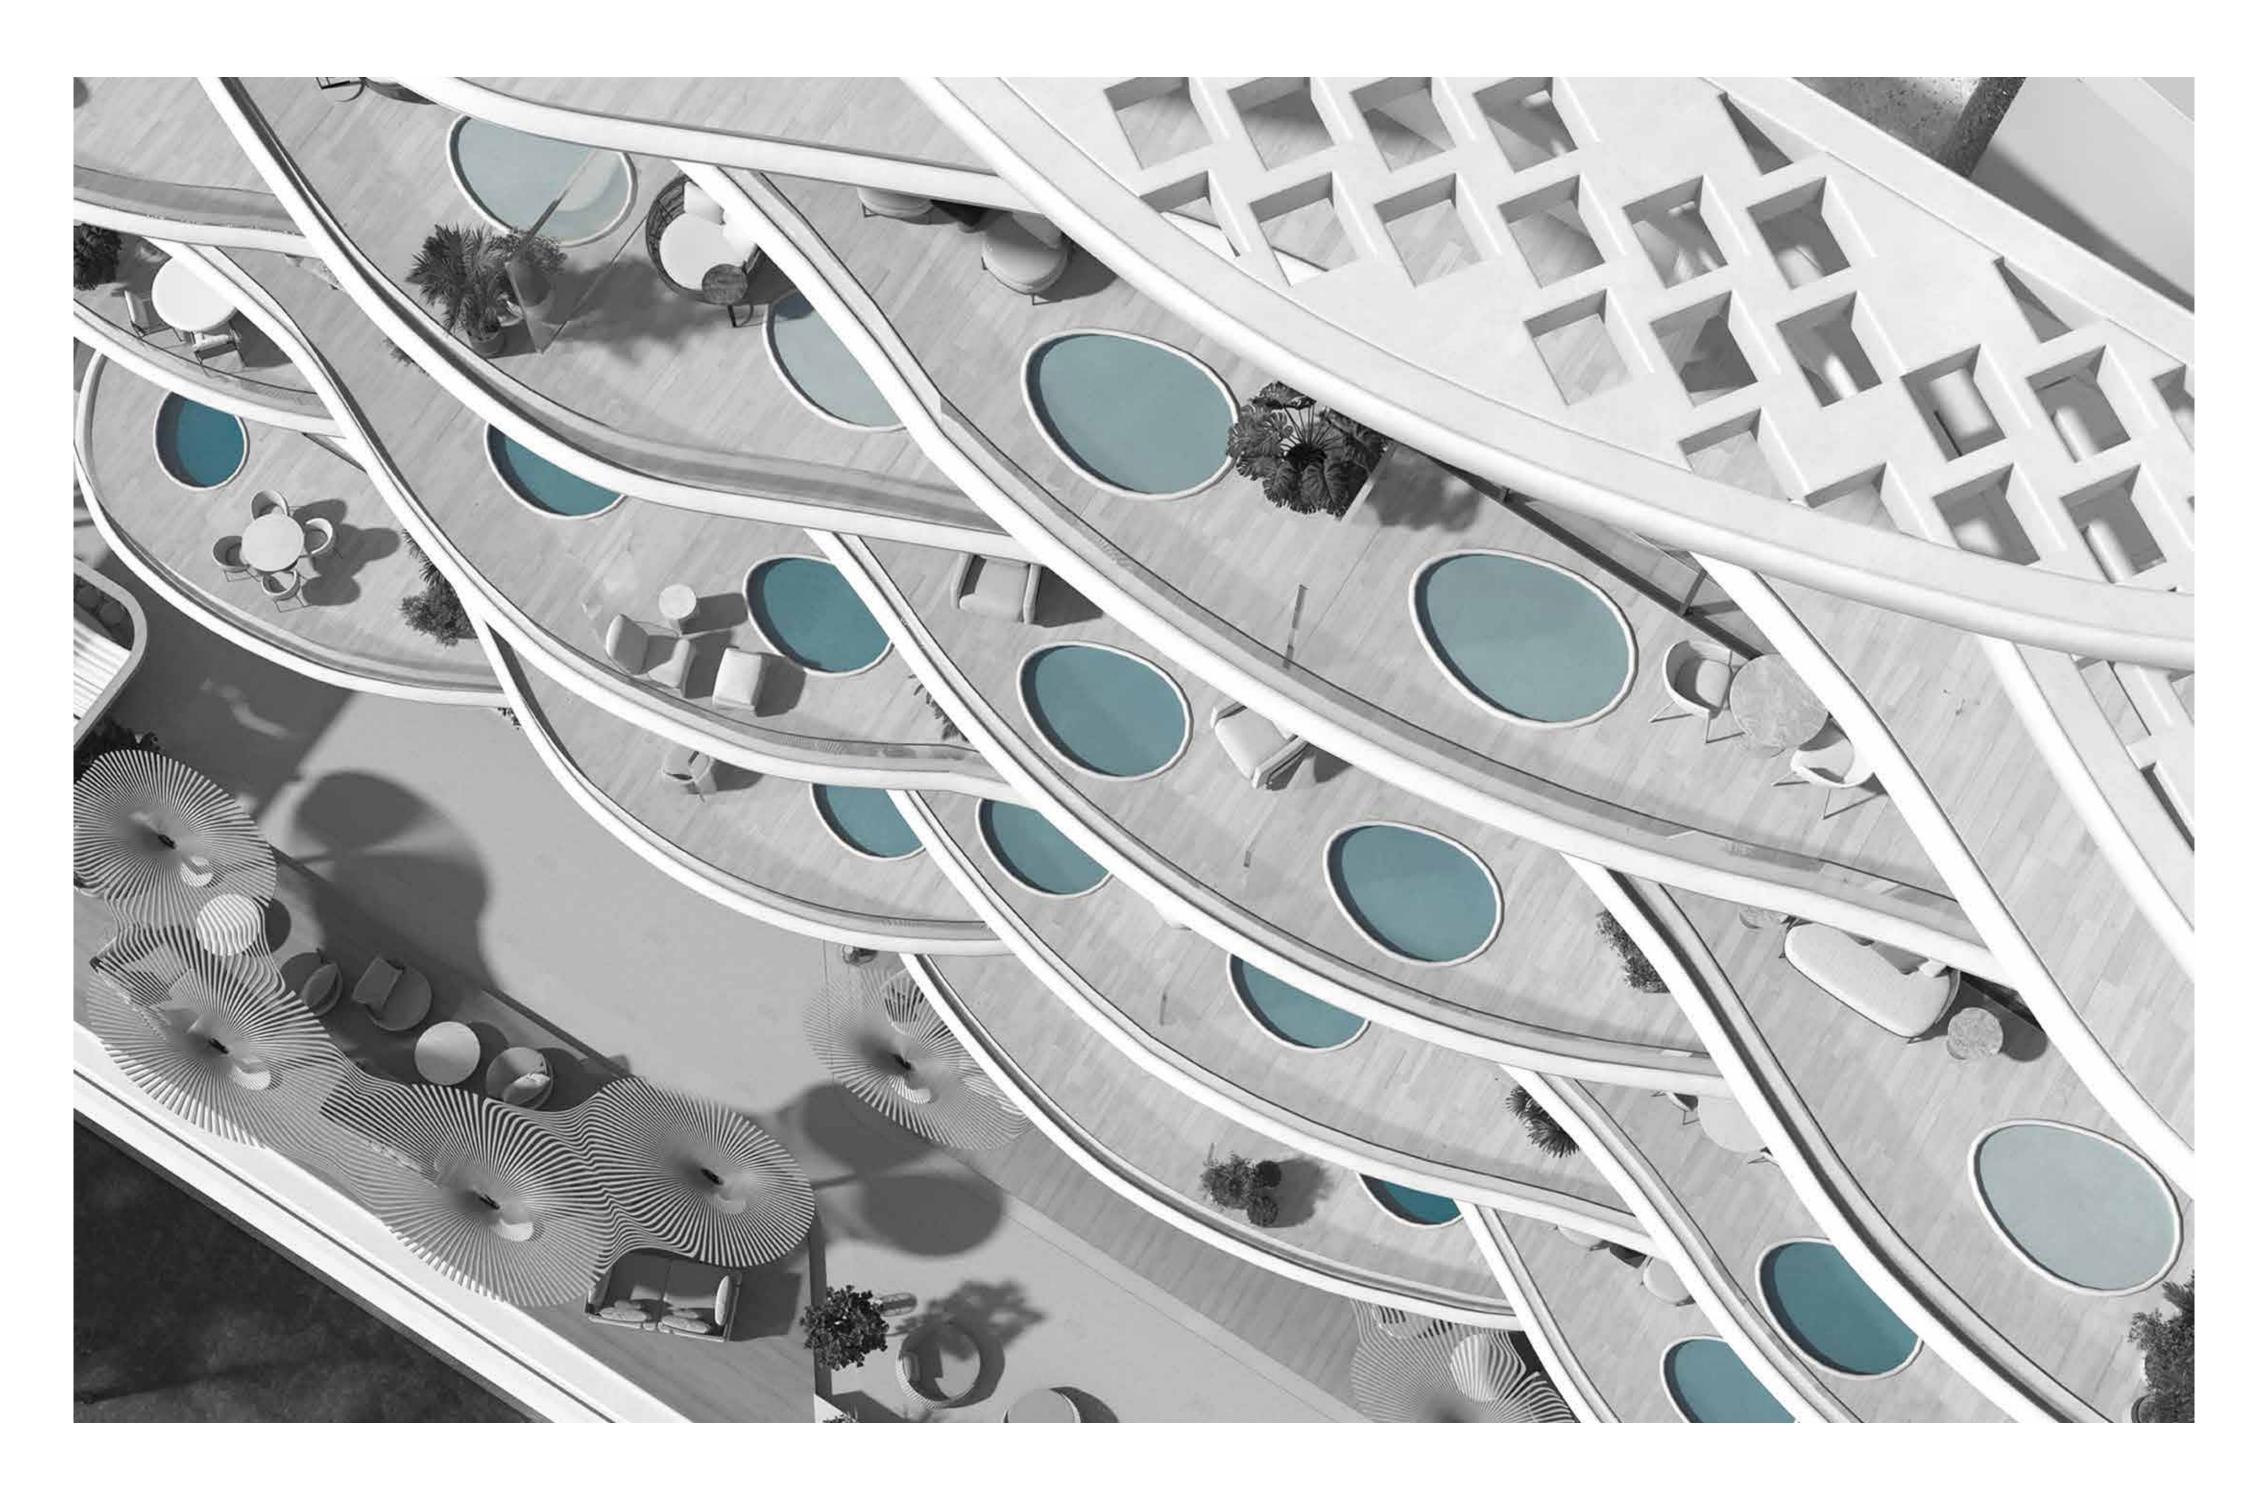

The first floor of AGUA is envisioned as a harmonious sanctuary, where wellness, nature, and fluid design converge to create an pasis of tranquility. These sculptural umbrellas, inspired by organic forms and the effortless elegance of nature, provide both shade and a rhythmic dialogue between light and shadow. Their fluid structure mimics the gentle movement of waves and the unfolding of petals, echoing the philosophy that luxury should be immersive, natural, and ever-evolving.