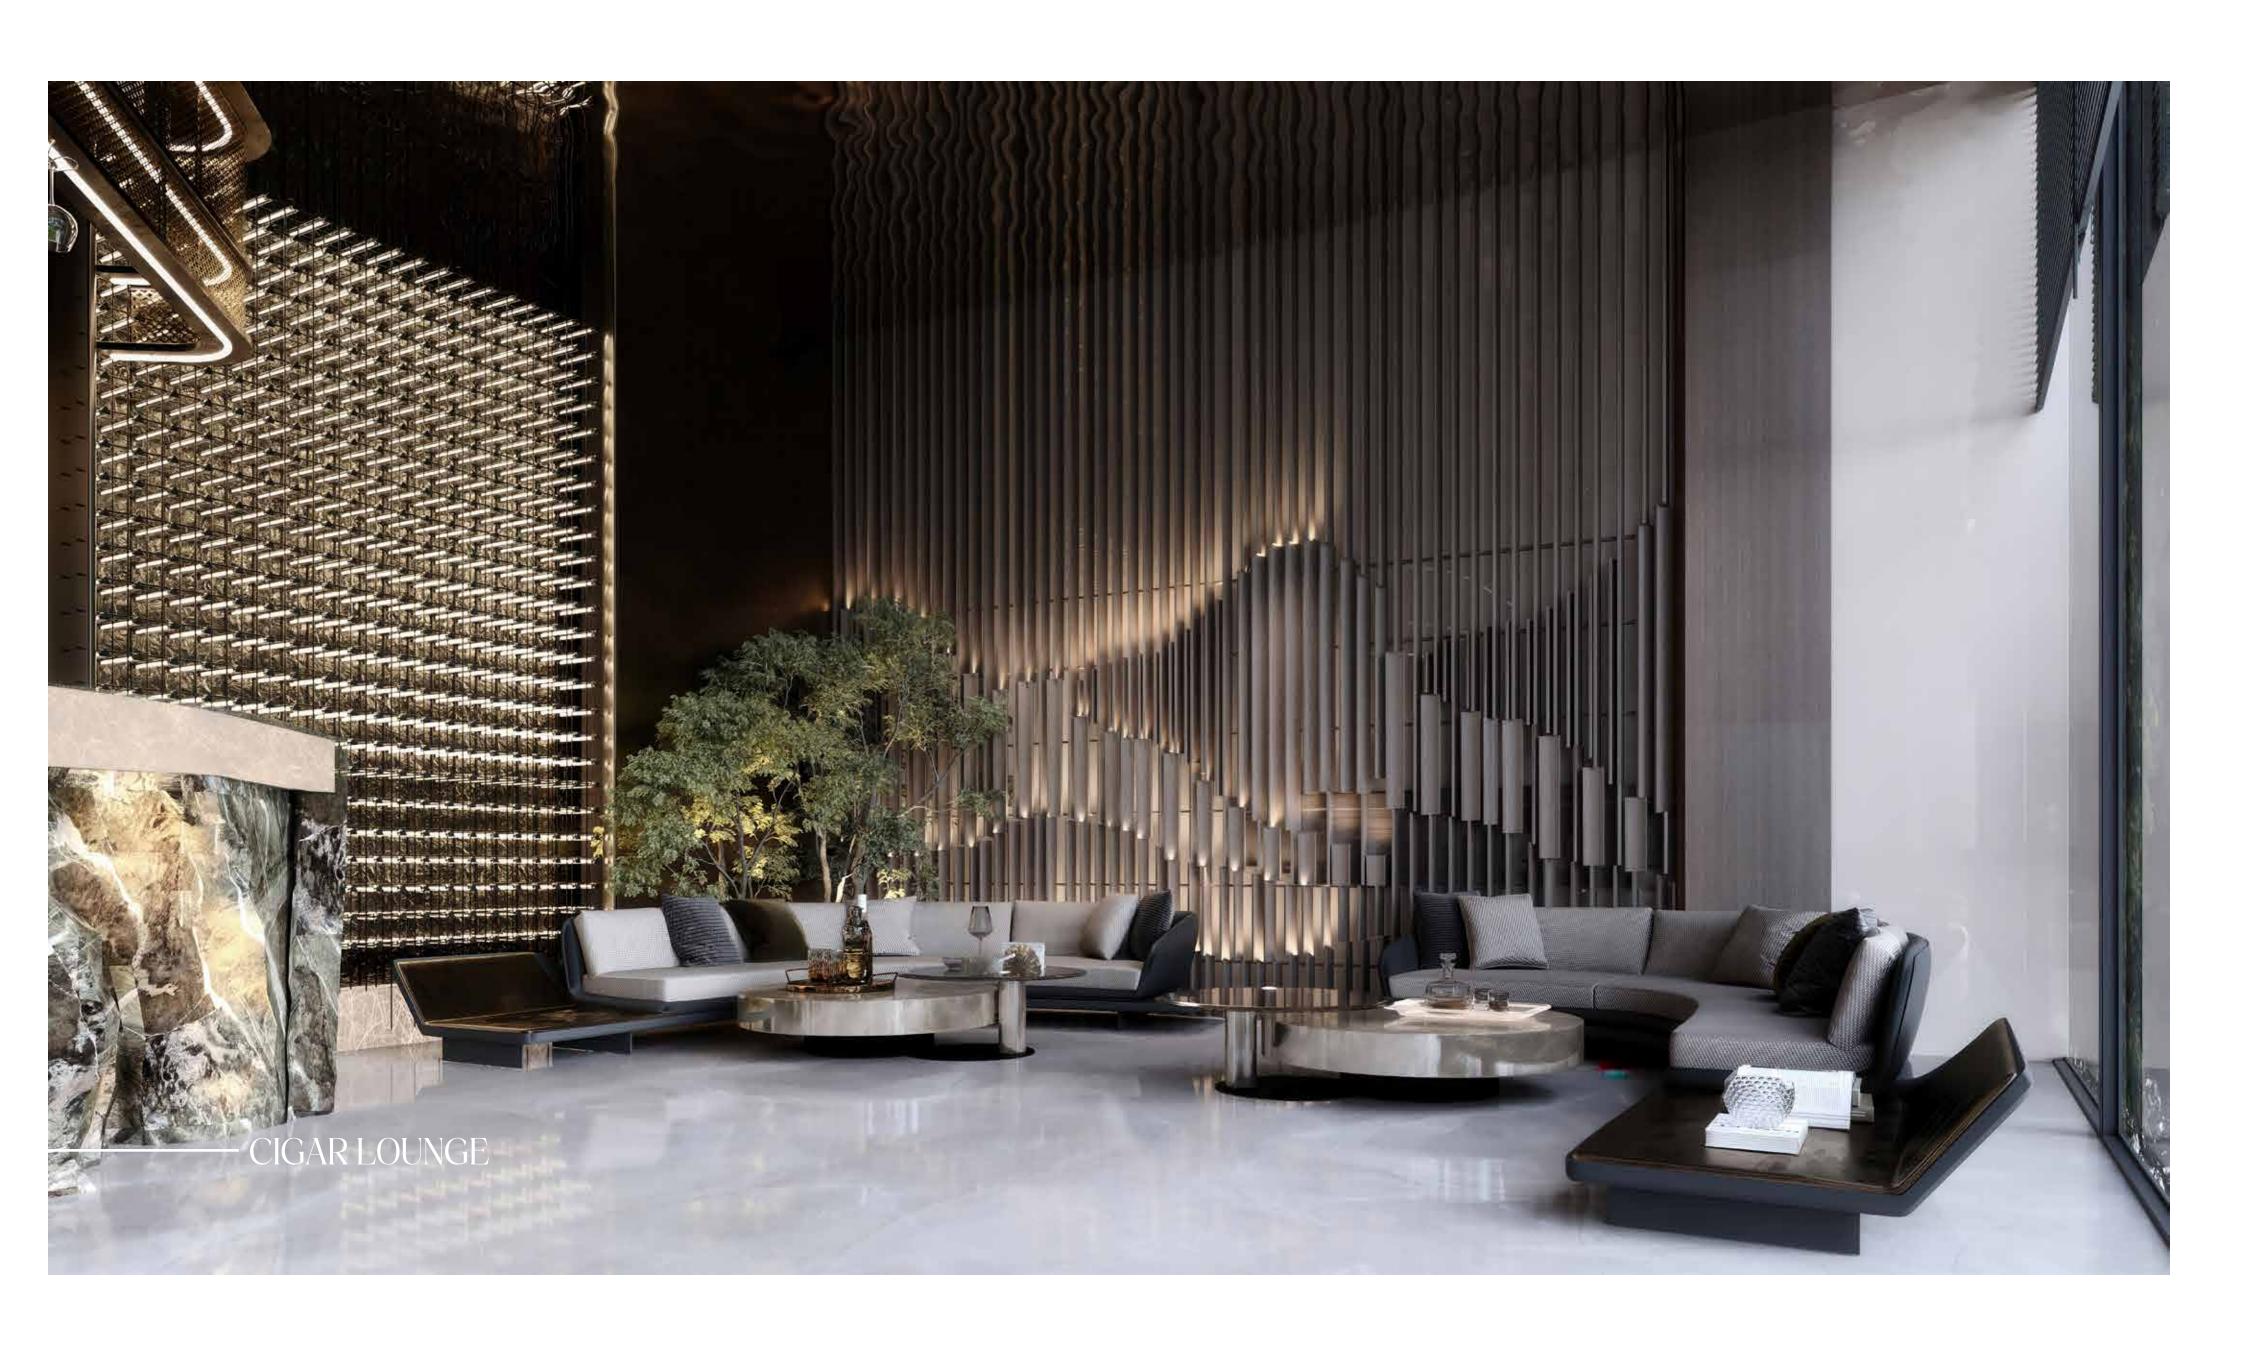

#### SUNDE NCHED SERE NITY

BELONG

The lobby of AGUA is not just an entrance—it is a portal into fluid luxury, where art and architecture dissolve into one another. The vision behind this space was to sculpt an experience that feels untamed, organic, and mesmerizing, much like water carving its way through time. The reception desk is not merely a structure; it is a living sculpture.

CRYSTAL CHANDELIER CUSTOMIZED RECEPTION COUNTER OROBICO MARBLE FLUTED WHITE MARBLE

TEXTURED GLASS CRYSTAL CHANDELIER TUNDRA GREY MARBLE

HOLLOW GLASS BRICKS SPLIT FACE TINOS MARBLE WATER CORRUGATED PLATE GREY OPAL MARINA