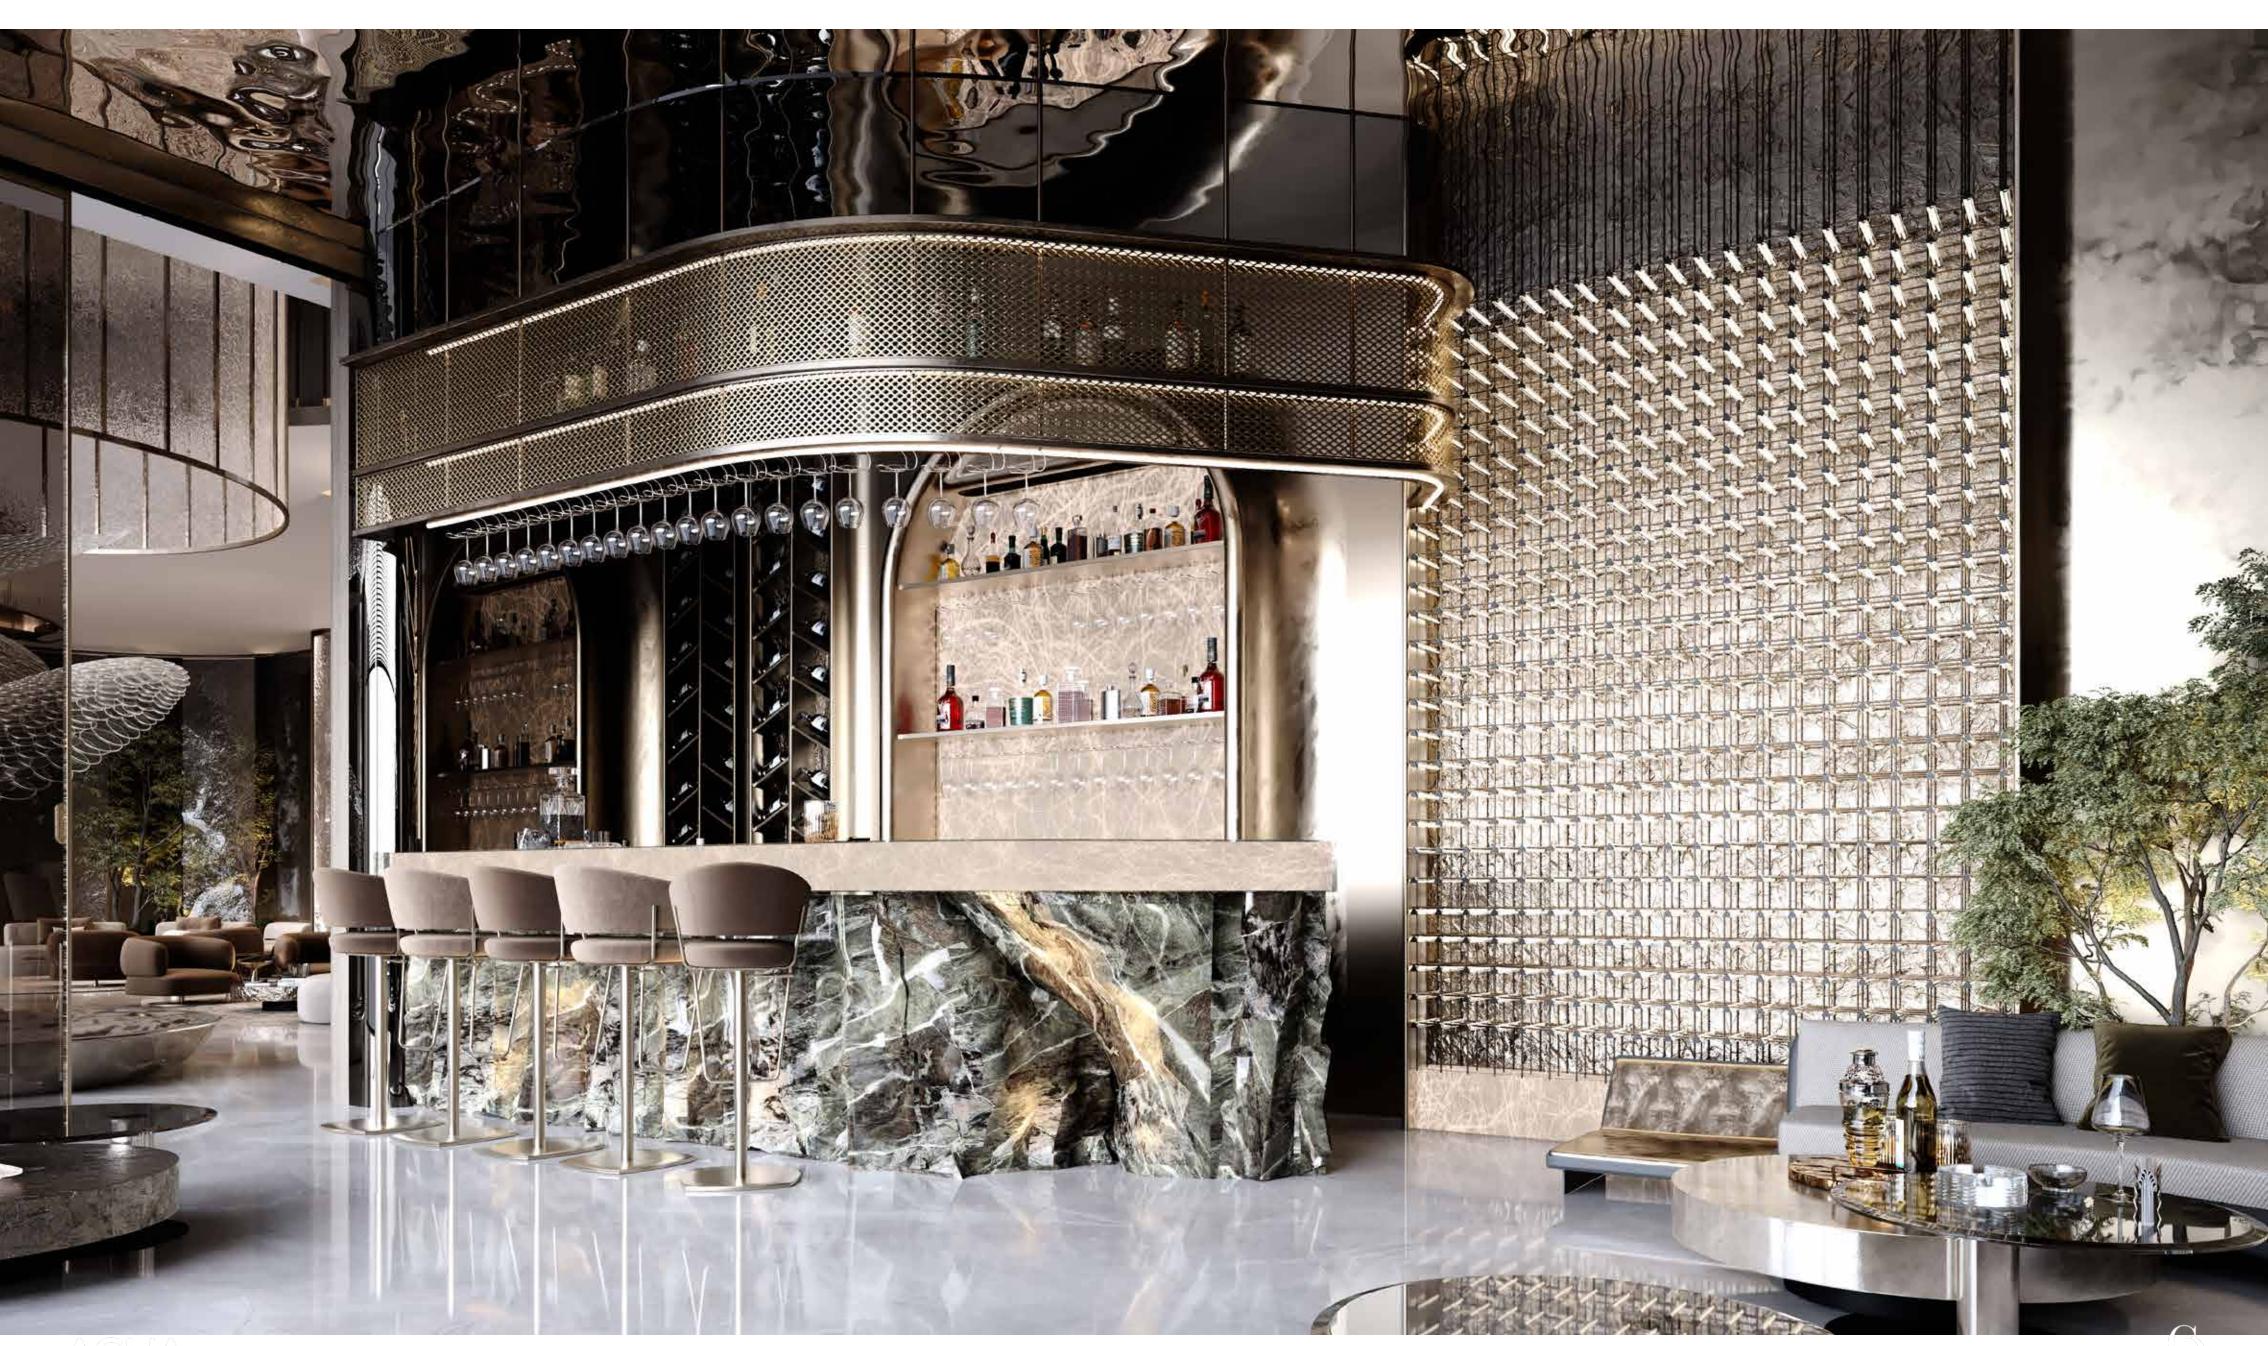

#### SUNDE NCHED SERE NITY

BELONG

The lobby of AGUA is not just an entrance—it is a portal into fluid luxury, where art and architecture dissolve into one another. The vision behind this space was to sculpt an experience that feels untamed, organic, and mesmerizing, much like water carving its way through time. The reception desk is not merely a structure; it is a living sculpture.

CRYSTAL CHANDELIER CUSTOMIZED RECEPTION COUNTER OROBICO MARBLE FLUTED WHITE MARBLE

TEXTURED GLASS CRYSTAL CHANDELIER TUNDRA GREY MARBLE

HOLLOW GLASS BRICKS SPLIT FACE TINOS MARBLE WATER CORRUGATED PLATE GREY OPAL MARINA