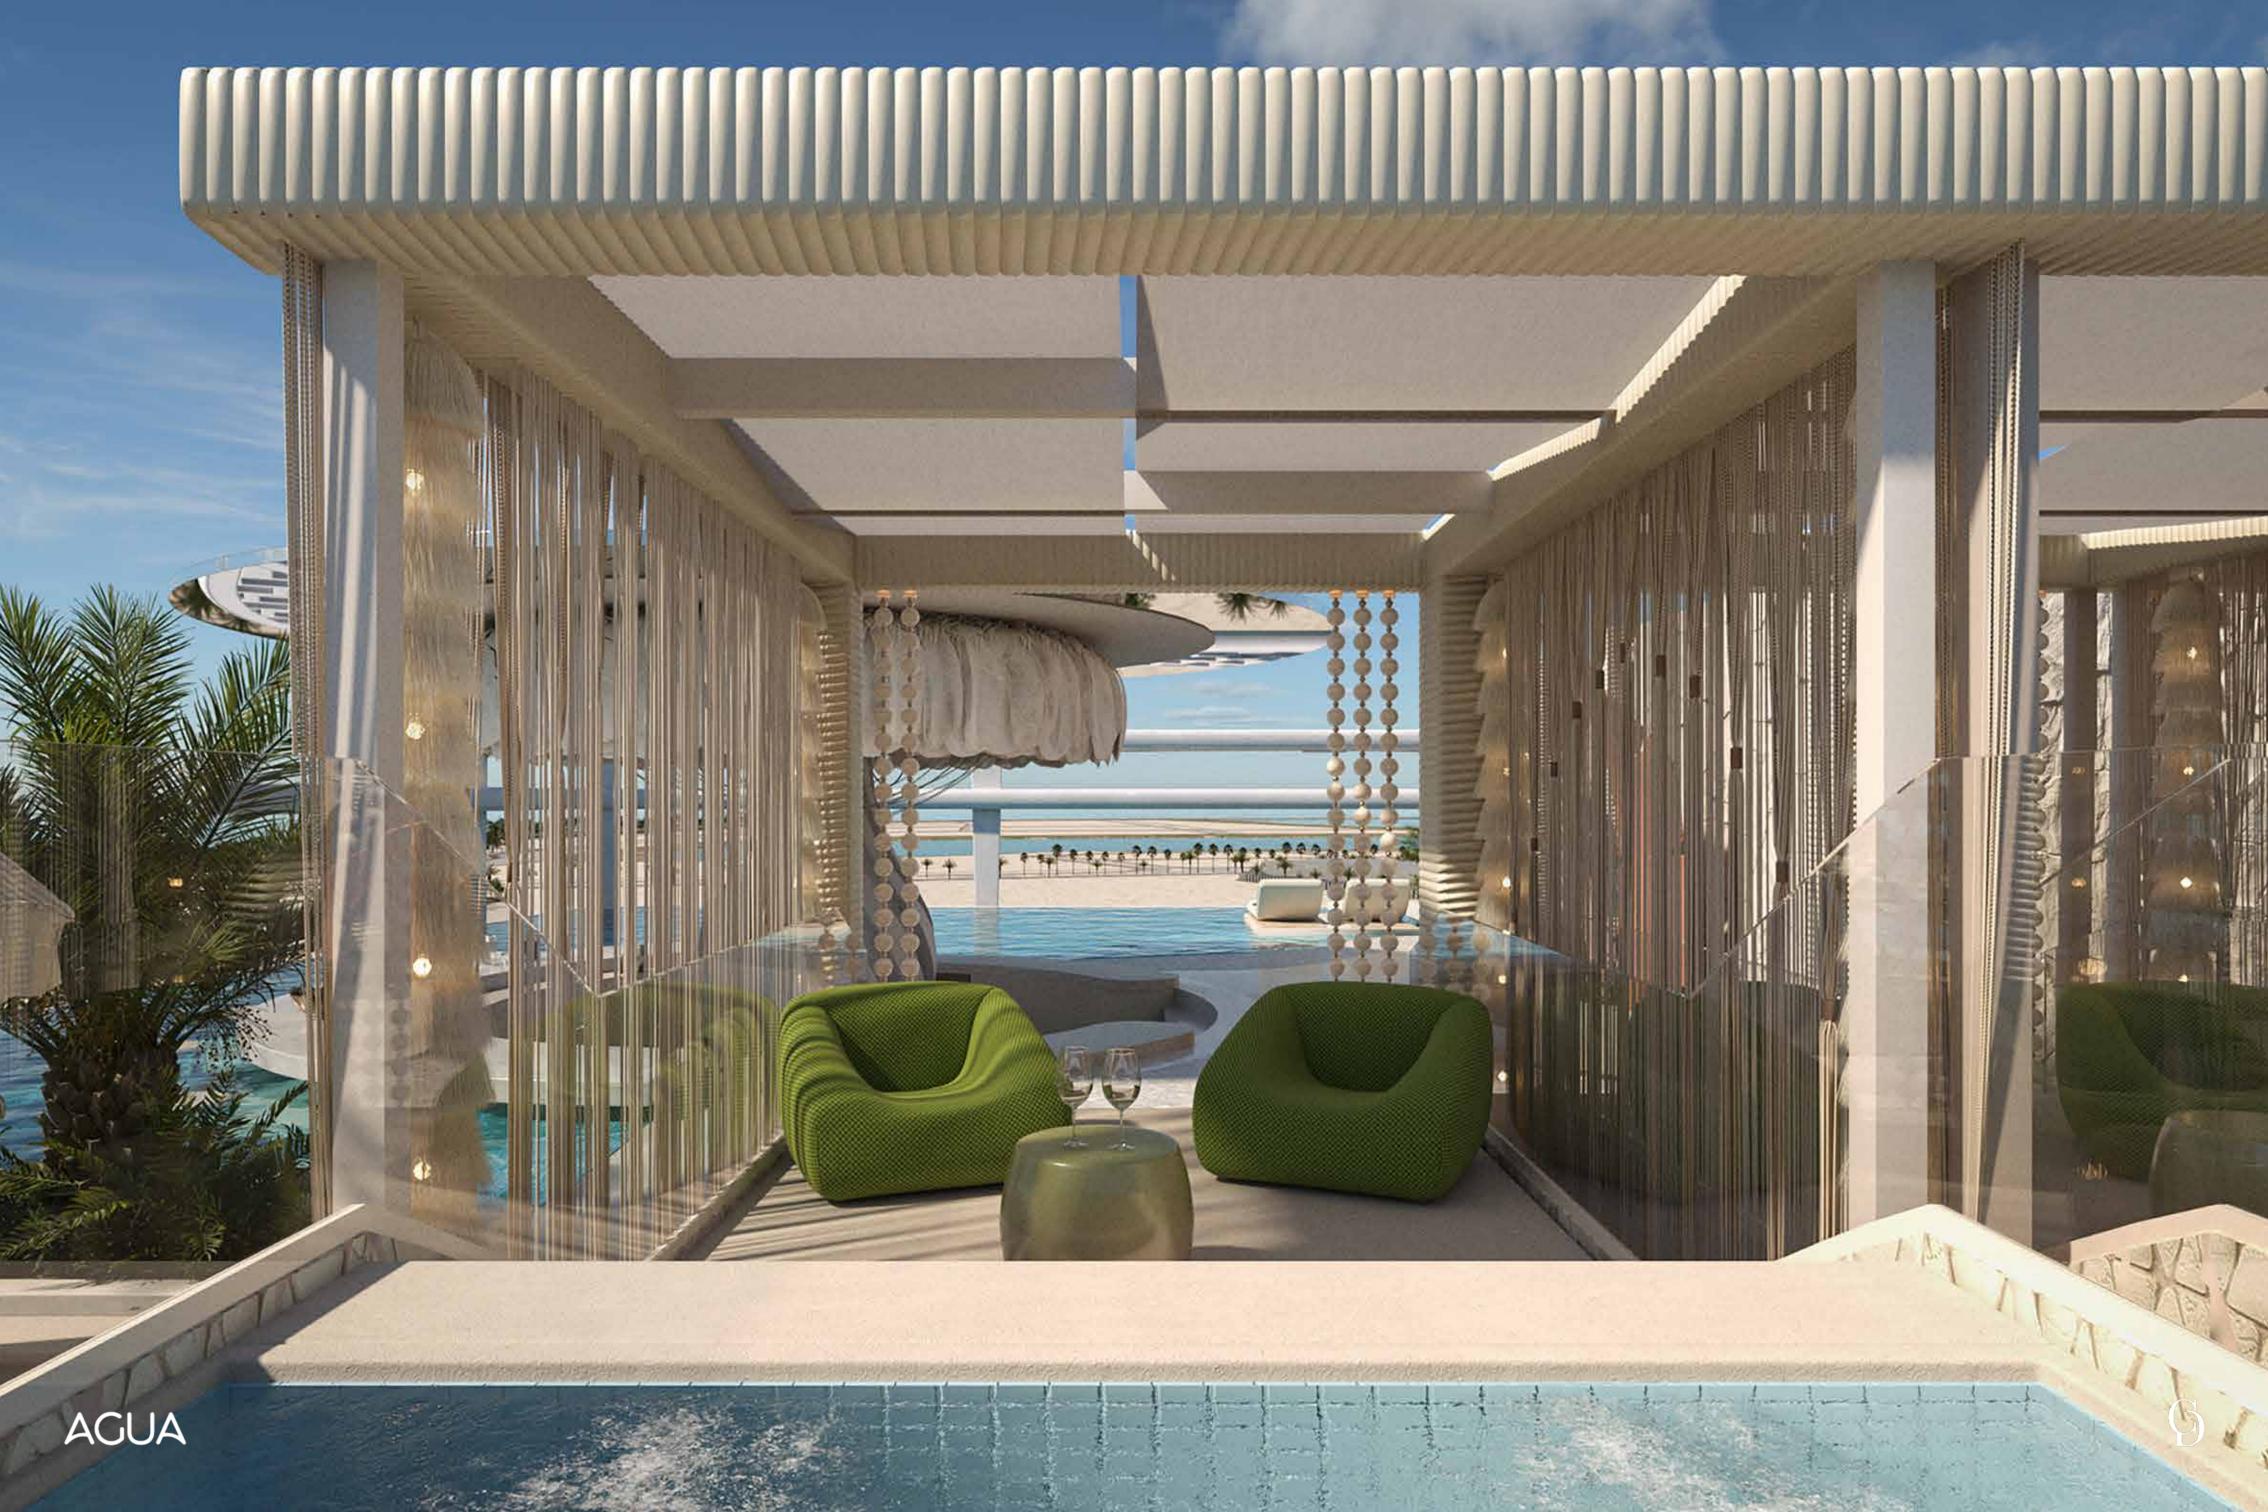

#### SUNDE NCHED SERE NITY

BELONG

The lobby of AGUA is not just an entrance—it is a portal into fluid luxury, where art and architecture dissolve into one another. The vision behind this space was to sculpt an experience that feels untamed, organic, and mesmerizing, much like water carving its way through time. The reception desk is not merely a structure; it is a living sculpture.

CRYSTAL CHANDELIER CUSTOMIZED RECEPTION COUNTER OROBICO MARBLE FLUTED WHITE MARBLE

TEXTURED GLASS CRYSTAL CHANDELIER TUNDRA GREY MARBLE

HOLLOW GLASS BRICKS SPLIT FACE TINOS MARBLE WATER CORRUGATED PLATE GREY OPAL MARINA