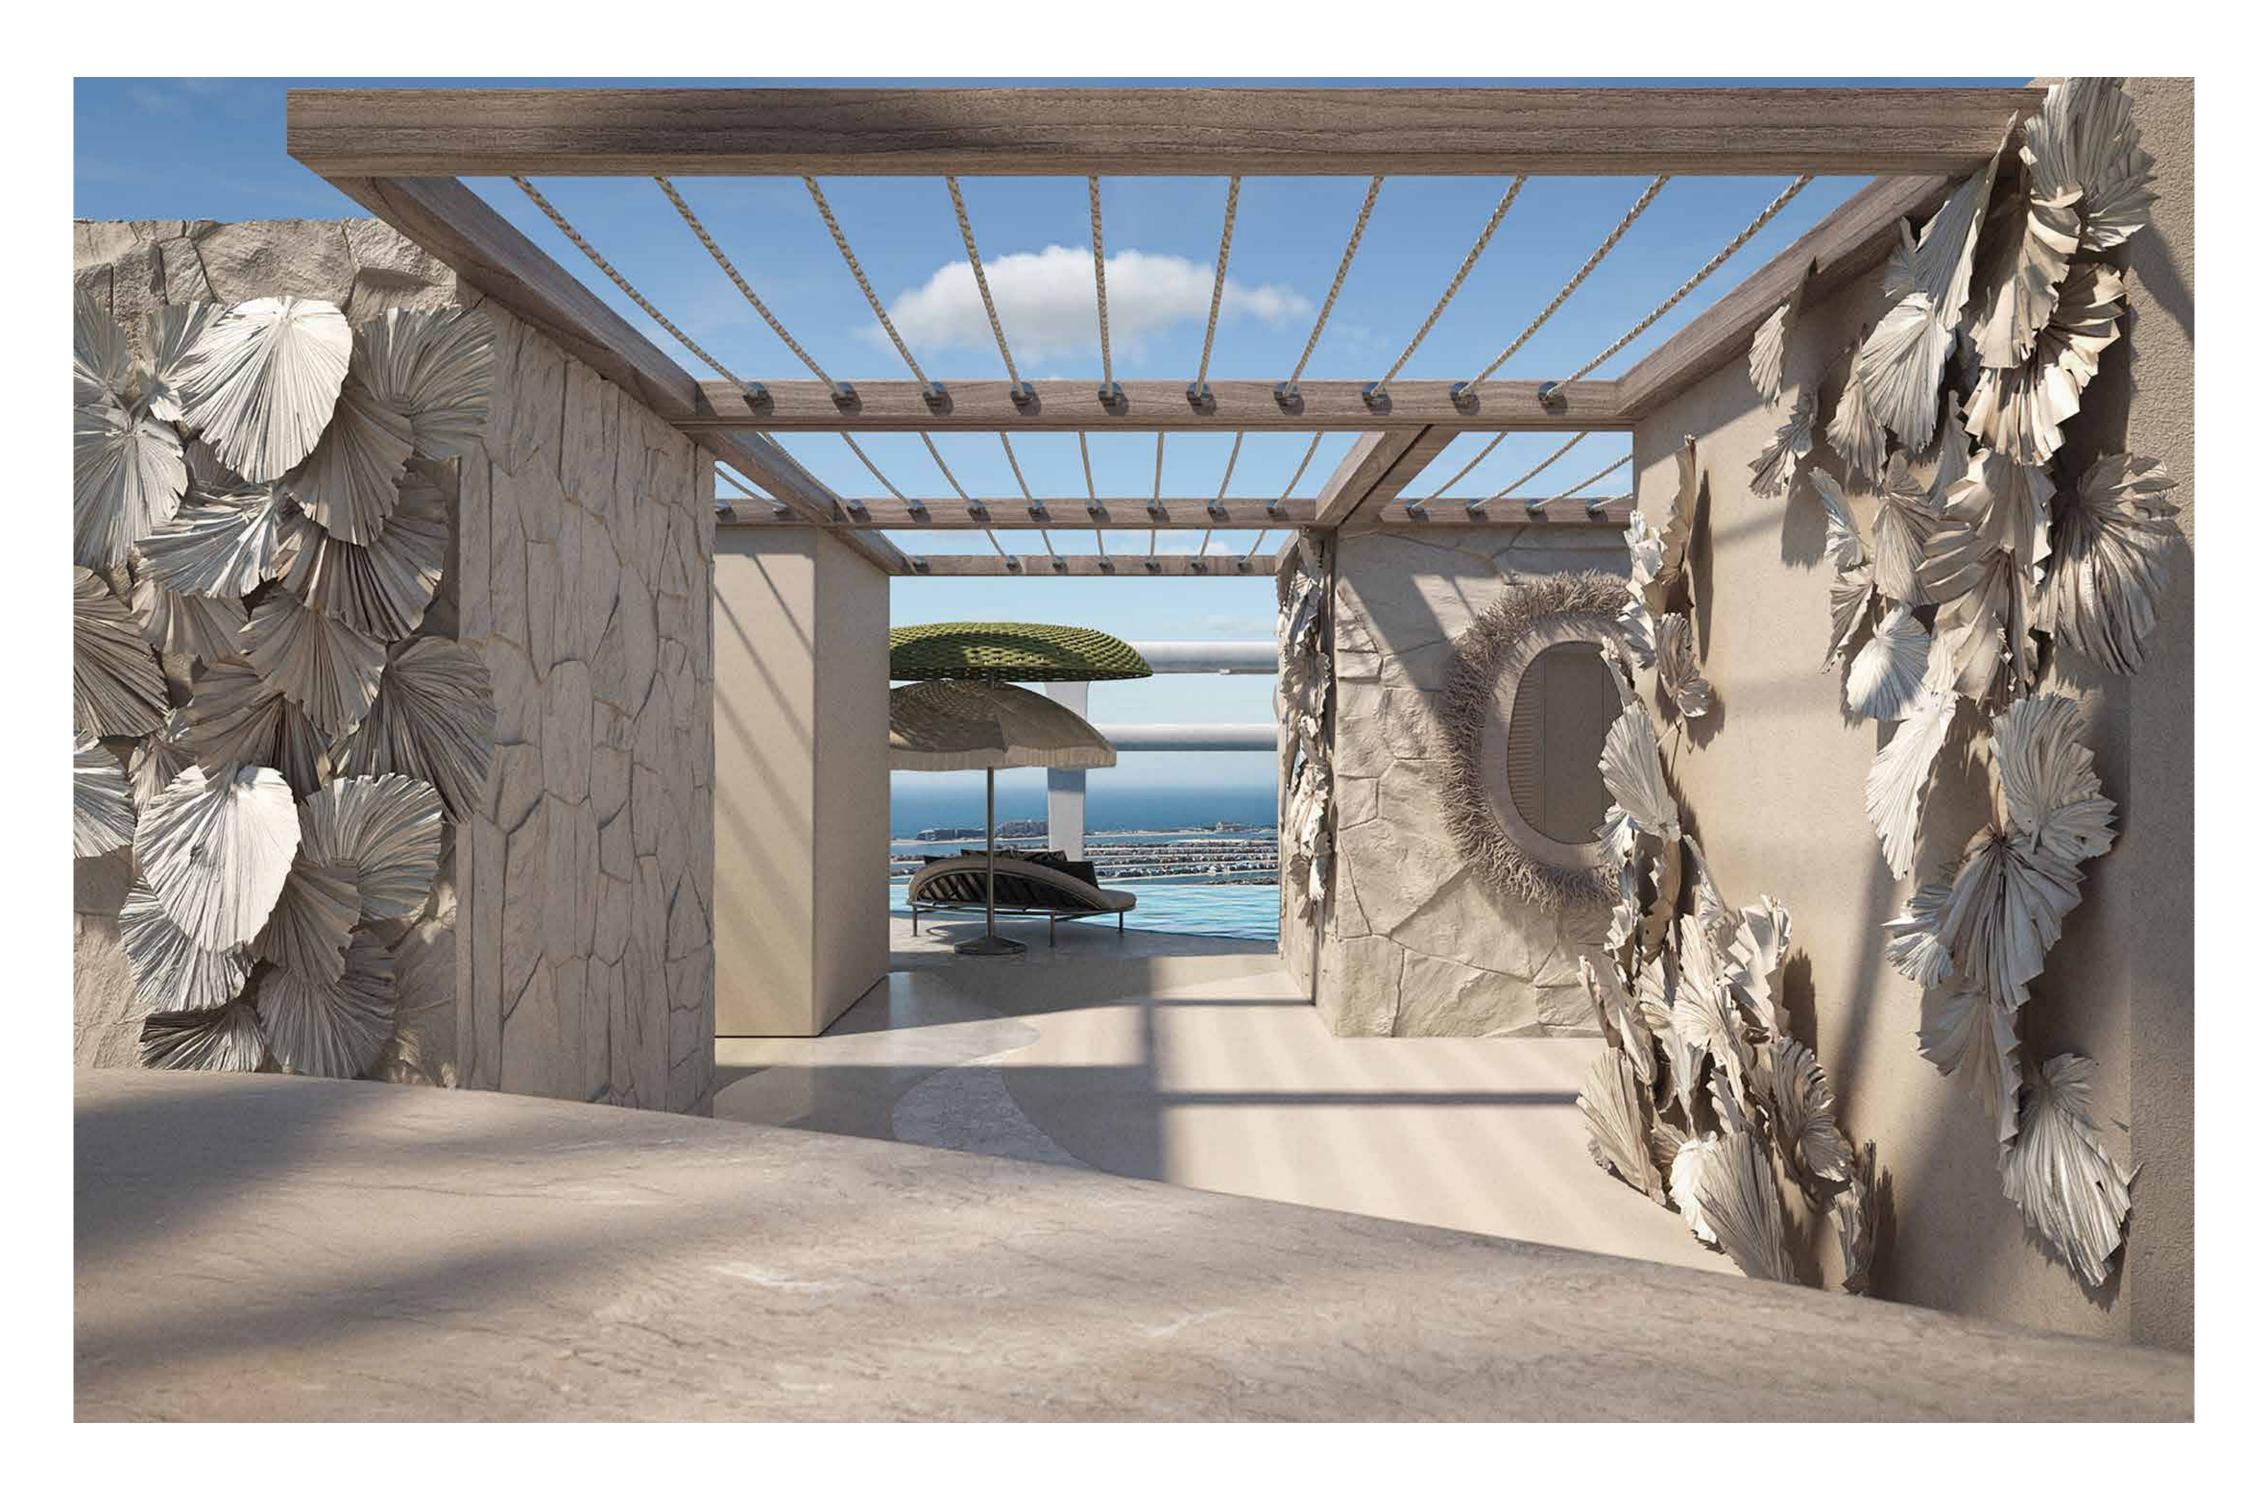

The first floor of AGUA is envisioned as a harmonious sanctuary, where wellness, nature, and fluid design converge to create an pasis of tranquility. These sculptural umbrellas, inspired by organic forms and the effortless elegance of nature, provide both shade and a rhythmic dialogue between light and shadow. Their fluid structure mimics the gentle movement of waves and the unfolding of petals, echoing the philosophy that luxury should be immersive, natural, and ever-evolving.