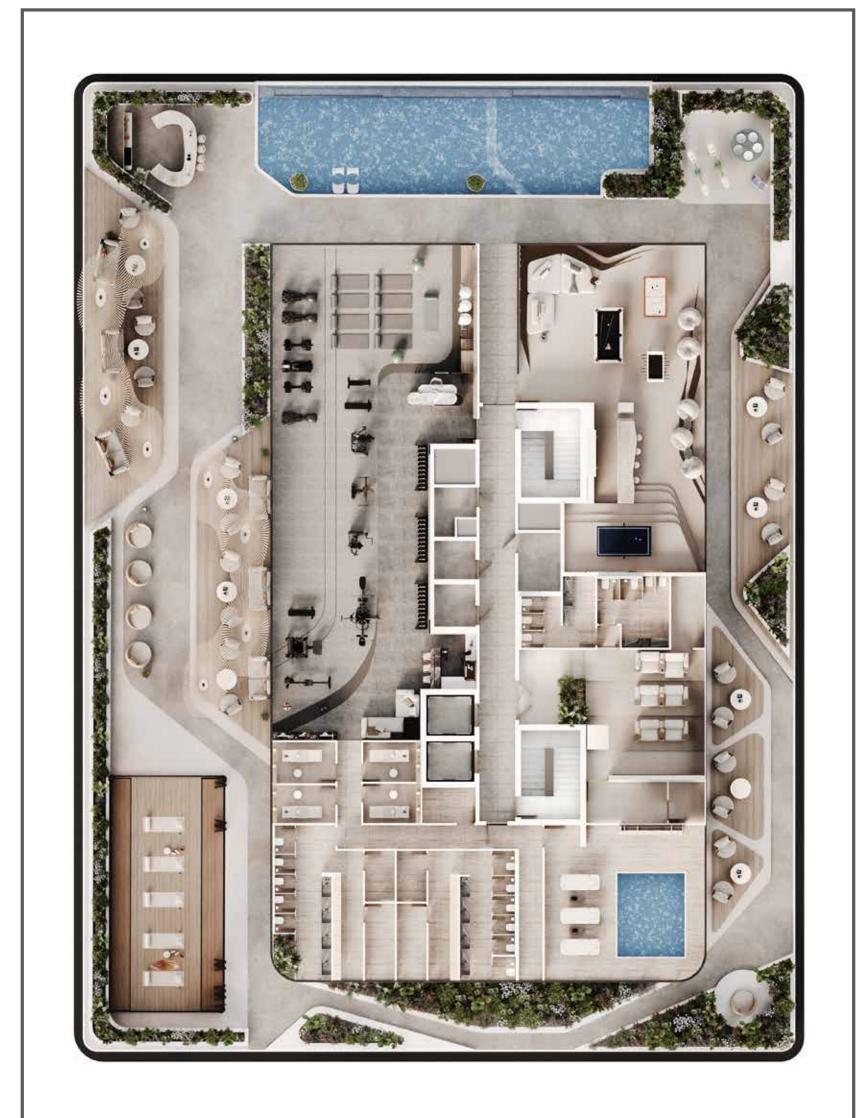

The first floor of AGUA is envisioned as a harmonious sanctuary, where wellness, nature, and fluid design converge to create an pasis of tranquility. These sculptural umbrellas, inspired by organic forms and the effortless elegance of nature, provide both shade and a rhythmic dialogue between light and shadow. Their fluid structure mimics the gentle movement of waves and the unfolding of petals, echoing the philosophy that luxury should be immersive, natural, and ever-evolving.

- Infinity Pool

  Private Cinema

  Roman Bath

  Mens & Womens SPA

  - Yoga Studio
    Game Room
    Fitness Studio
    Kids Play Area

The ceiling of the Yoga Studio is envisioned as fluid ribbons of sculptural art, mirrors the flow of breath, energy, and serenity within the space. Every element is curated to enhance mindful living, offering a retreat where the body aligns with the rhythm of nature and design.