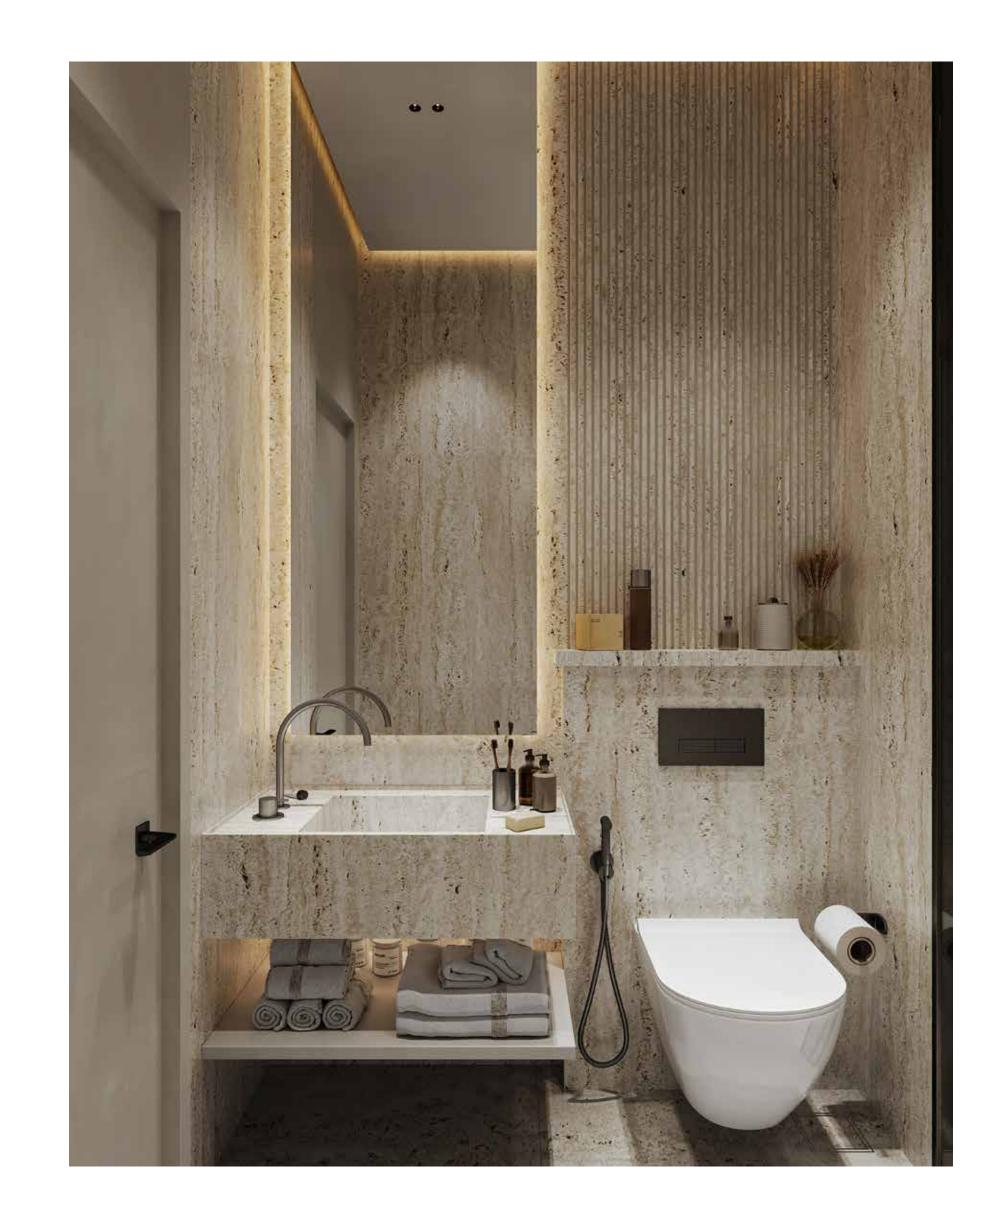

#### APARTMENT FINISHIES

- TRAVERTINE
- WOOD WORK
- ORIGINAL STONE
- MARBLE
- PORCELEAN TILES

#### **FLOORING**

PORCELAIN TILES

#### FAUCET & SOAP DISPENSER

• FINISH: MATT BLACK