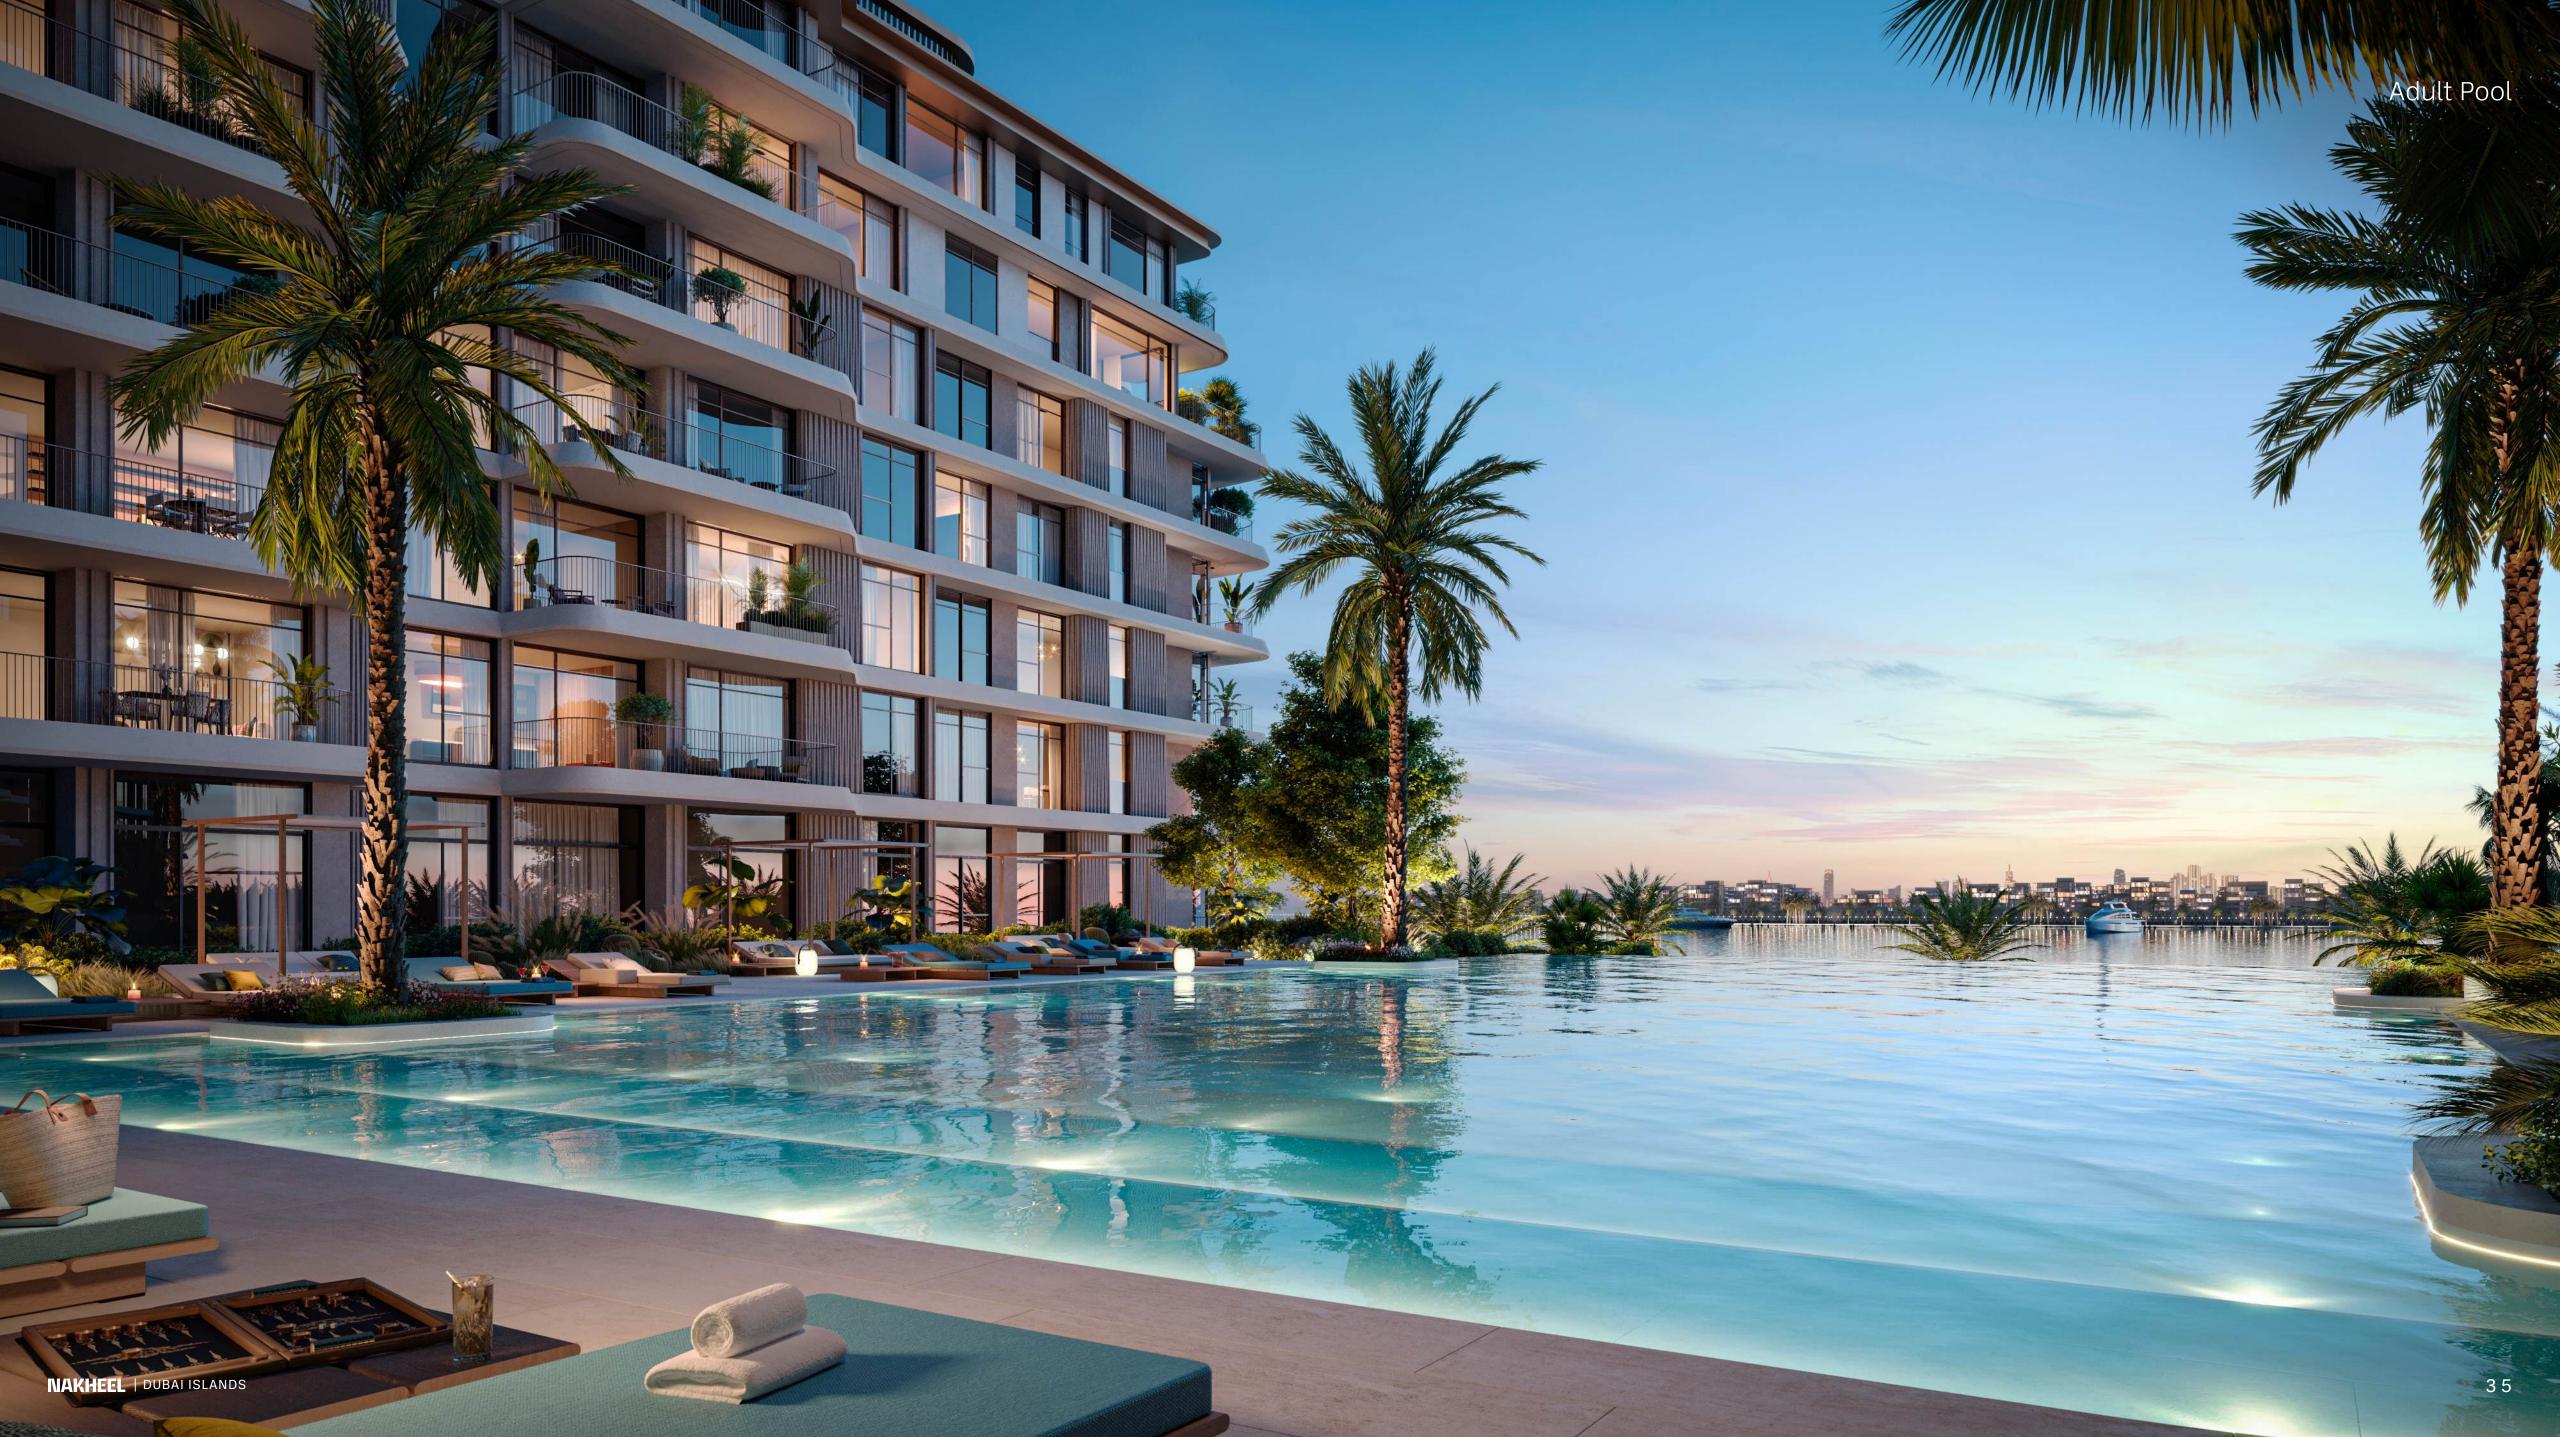

### Adult and Kids' Pools

With poolside deckchairs and relaxation areas.

#### ADULT AND KIDS' POOLS

Dive into tranquillity at our inviting infinity pool, where the serene waters overlook breathtaking views of the sea. Indulge in a refreshing **swim, enjoy** shaded peaceful rest by the poolside, or soak up the sun against stunning city vistas. Families may also bask in the sun and enjoy moments of blissful relaxation by the *dedicated kids' pool* area, ensuring safe and enjoyable water play for children.