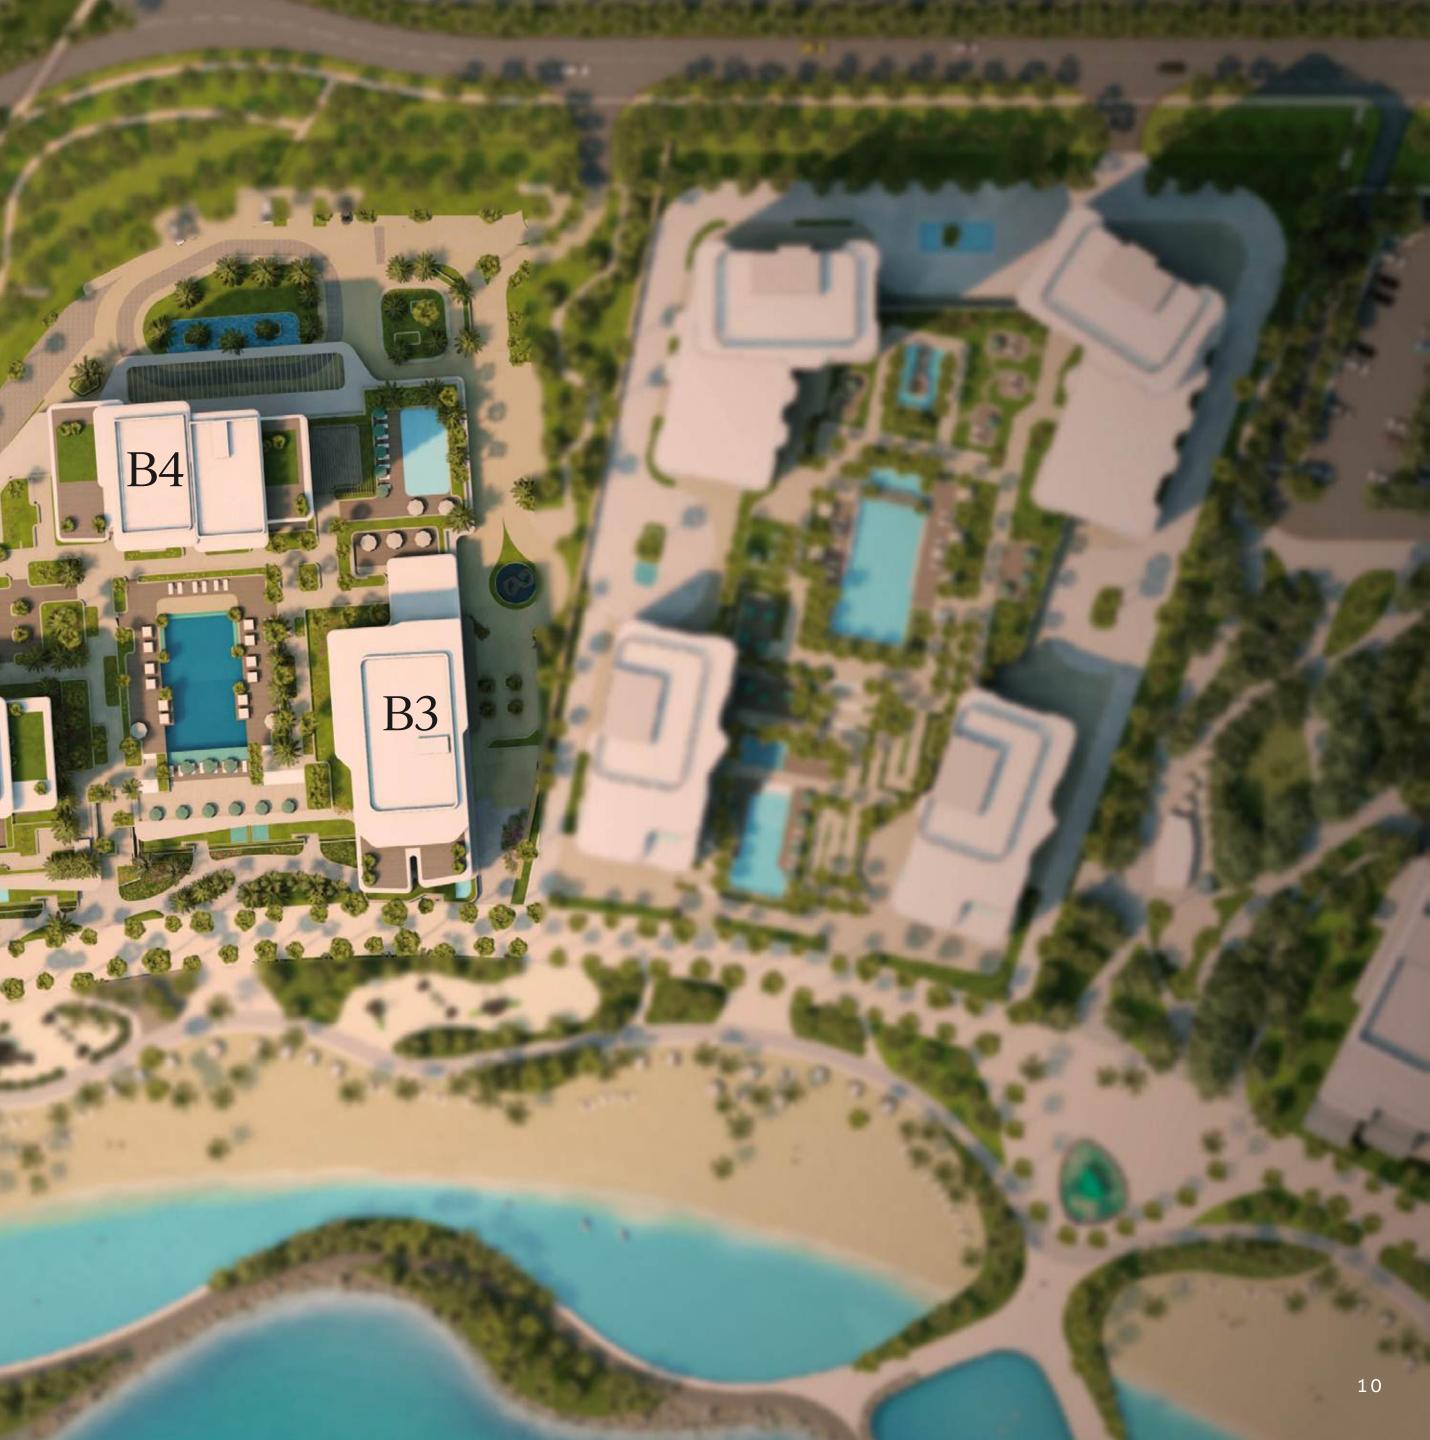

DUBAIISLANDS

DUBAIISLANDS

B1

B2

NAKHEEL | DUBAI ISLANDS

THE PROJECT

DUBAI ISLANDS

## Combining convenience with elegance.

Bay Grove Residences consist of **4 residential buildings** connected via a verdant green podium and infinity pool. The buildings include **1-, 2-, and 3-bedroom apartments**, as well as **4-bedroom duplexes and penthouses**. These residences overlook the podium garden and raised ocean pool, blending life with maritime nature.