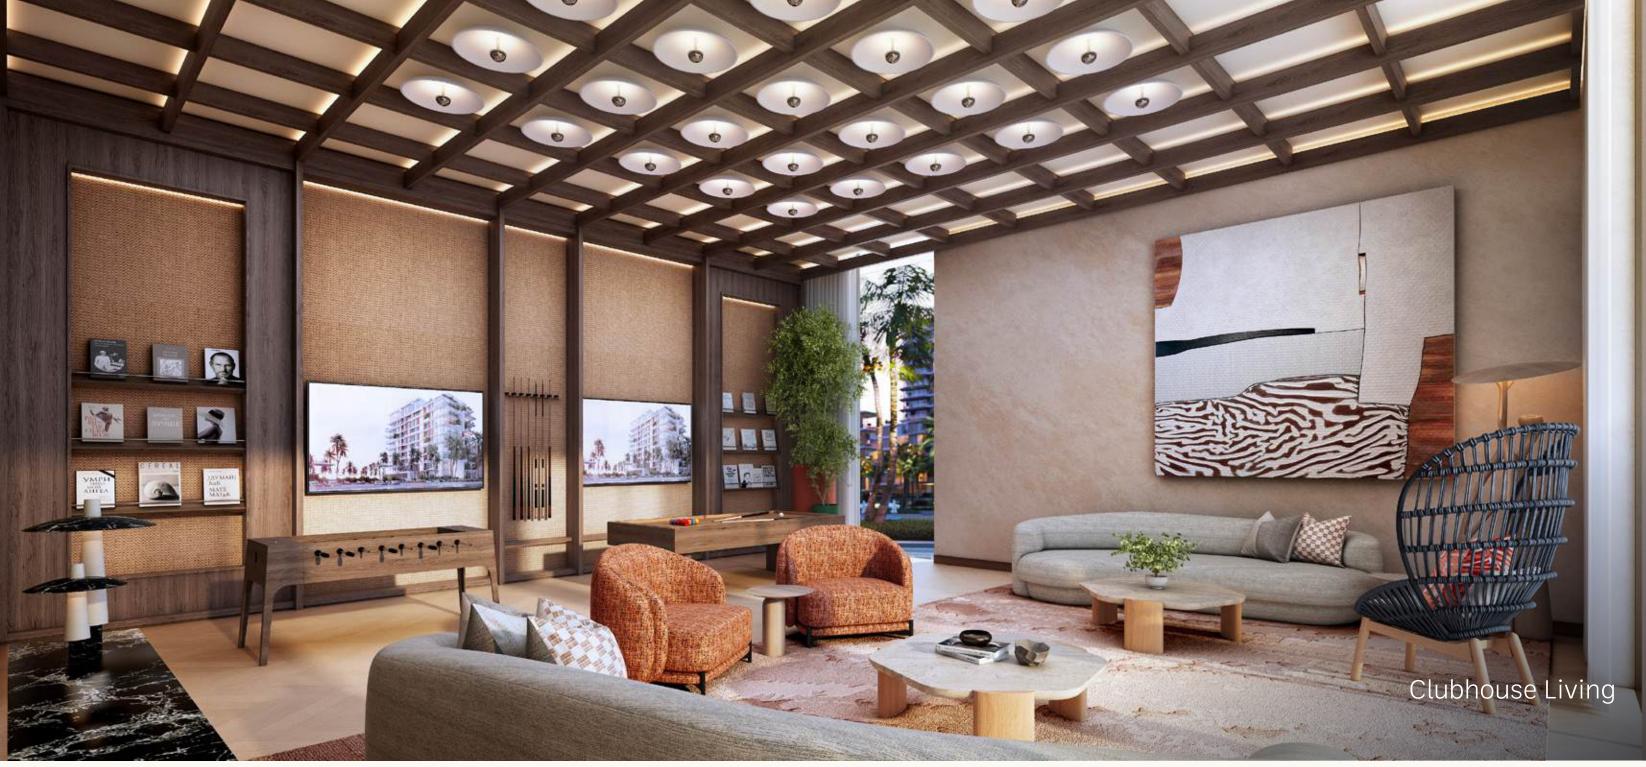

## Clubhouse

Includes a private dining room for classy parties.

#### CLUBHOUSE | RESIDENTS' LOUNGE

Bay Grove Residences provide an elegant Clubhouse and Residents' Lounge where residents can share moments in an **exclusive setting**. Fitted with exquisite finishes, furniture and a **dining room**, the Clubhouse offers residents a unique way to connect with each other just steps away from home. Enlivening one's night with gatherings, meetings or family celebrations is all it takes to socialise in style.