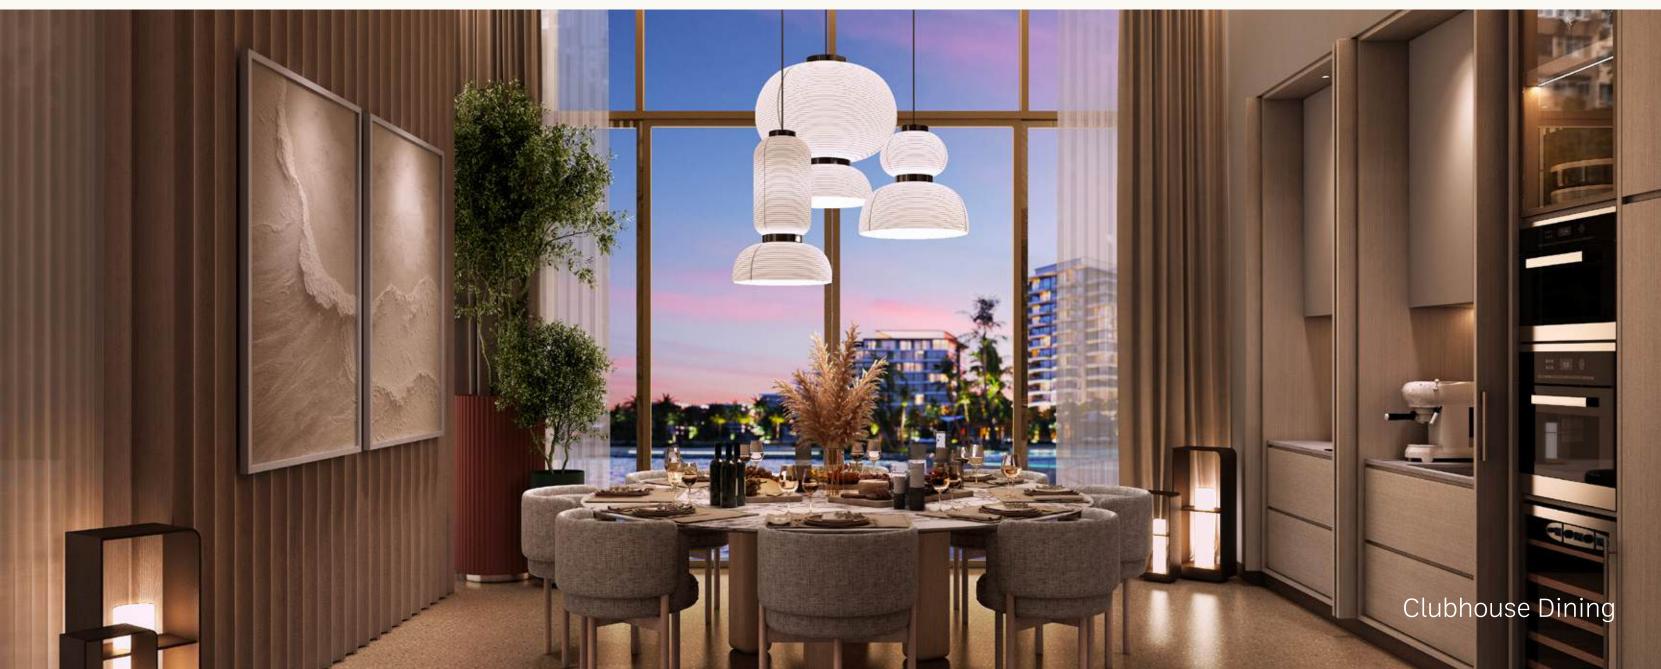

## Clubhouse

Includes a private dining room for classy parties.

#### CLUBHOUSE | RESIDENTS' LOUNGE

Bay Grove Residences provide an elegant Clubhouse and Residents' Lounge where residents can share moments in an **exclusive setting**. Fitted with exquisite finishes, furniture and a **dining room**, the Clubhouse offers residents a unique way to connect with each other just steps away from home. Enlivening one's night with gatherings, meetings or family celebrations is all it takes to socialise in style.