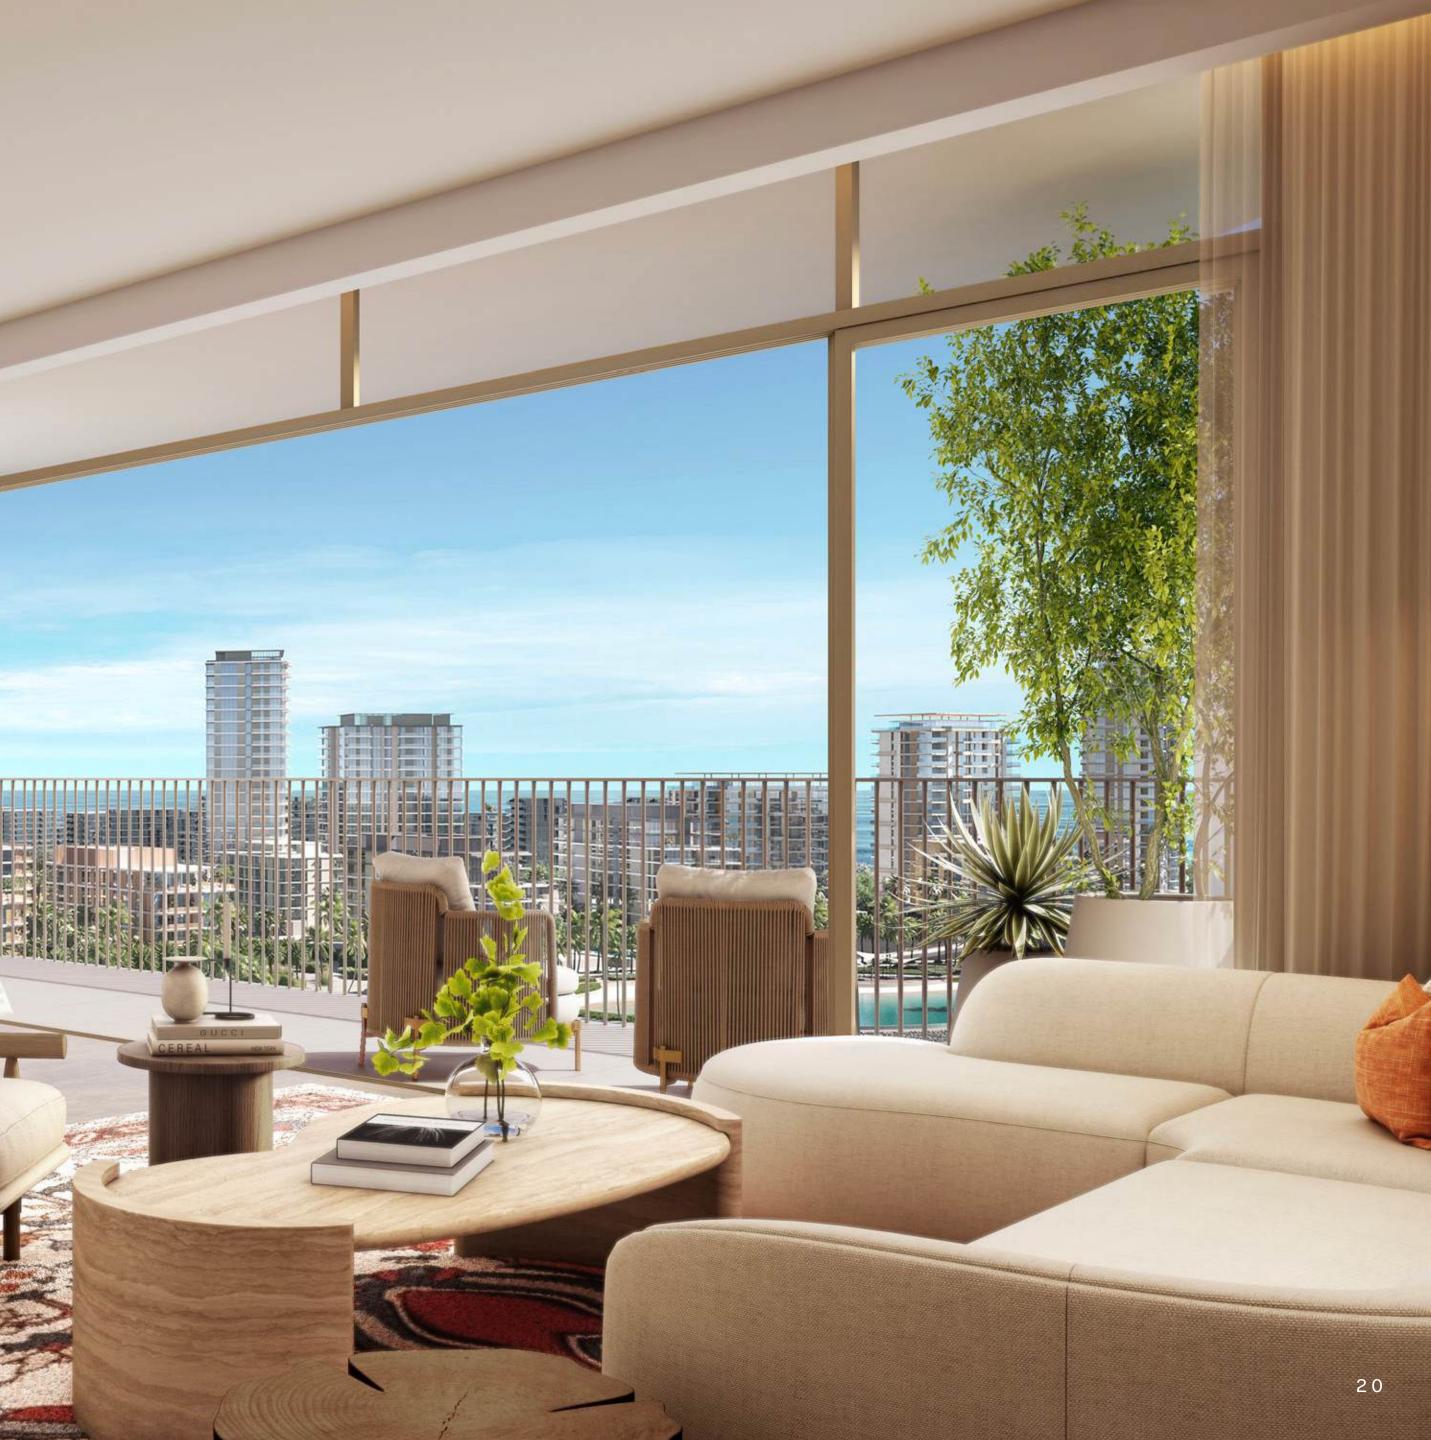

## Relish the seamless indoor-outdoor living in our 4-bedroom penthouses and duplexes.

Each of our **4-bedroom duplexes** or penthouses is meticulously designed to maximise space, comfort, and sophistication. These tasteful interiors, combined with the best views from the terraces, seamlessly blend indoor and outdoor living. Expansive terraces offer the **stunning vistas of the city** skyline and tranquil waters, ideal for entertaining guests or enjoying private relaxation.

#### Penthouse Living Room

## Iconic landmarks as far as the eye can see. Surround yourself with the ambiance of Dubai's vibrant culture and peer into the city skyline from your private terrace.