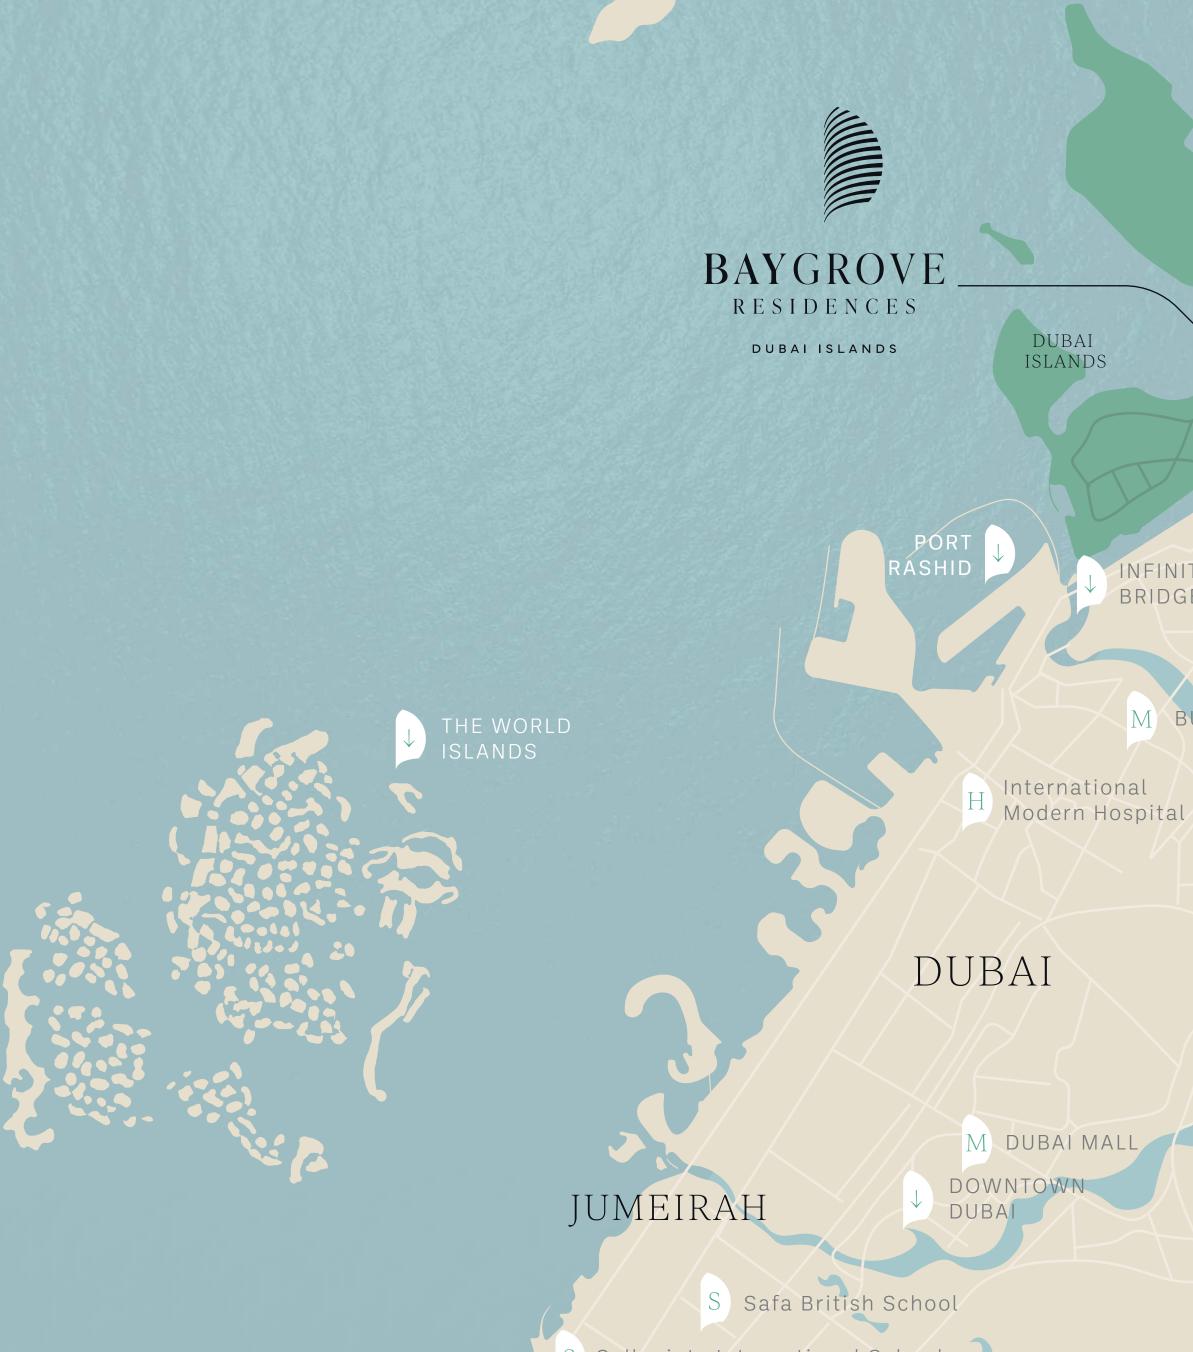

## Discover the unique charm of Dubai Islands. A *natural haven* with modern influences.

Located just north of the city, Dubai Islands features more than **50 km of stunning waterfront homes, 20 km of beaches,** and **vast premium golf spaces**. With the new access bridge and Infinity bridge, this coastal oasis remains closely connected to the city's vibrant historic centre. With its **beautiful landscape** filled with **parks** and **amenities** tailored to experiences for all age groups, Dubai Islands has a unique charm that keeps you in touch with nature.

ISLAND B

At Island B, discover dazzling sea views and pristine shores, all within the sight of the city's lights.

Being one of the nearest to the mainland, Island B is designed for **various styles of** beachfront living, from waterfront strolls to exhilarating watersports. Island B is closely connected to Dubai's most iconic dining and entertainment locations.

S Collegiate International School

AL MAMZAR BEACH PARK Victoria International School ISLAND B Pristine Private School Main Campus S The Elite English School The Apple International School Primary Campus H Dubai Hospital H Specialist Hospital INFINITY BRIDGE DEIRA DUBAI INTERNATIONAL AIRPORT M BURJUMAN MALL Clemenceau Medical Center Hospital Swiss International Scientific School in Dubai