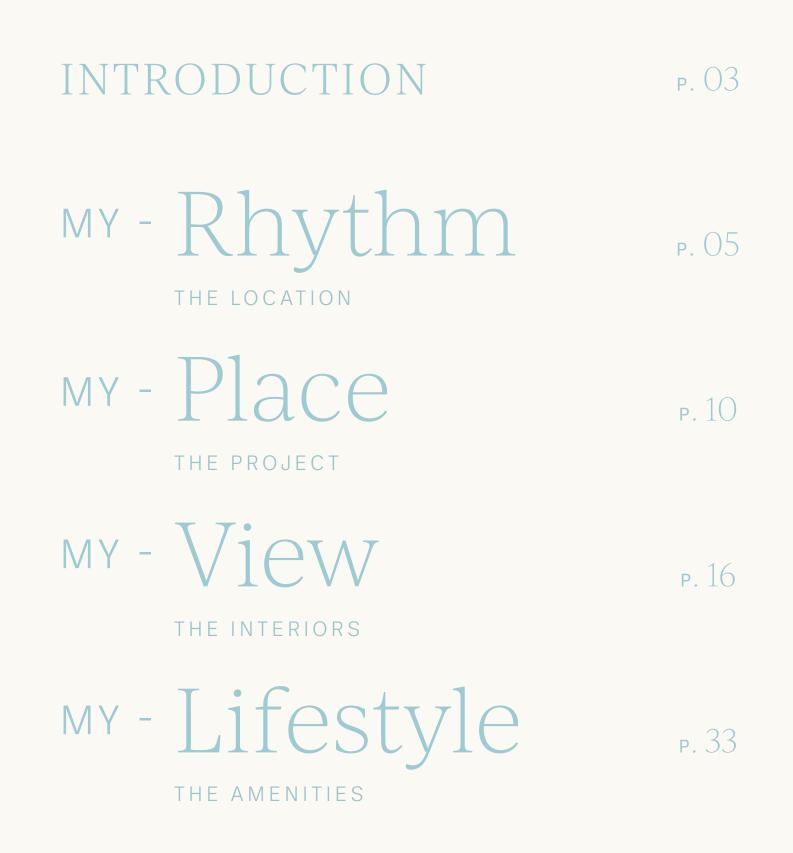

# MY - Rhythm

THE LOCATION

DUBAI ISLANDS

## Discover the unique charm of Dubai Islands. A *natural haven* with modern influences.

Located just north of the city, Dubai Islands features more than **50 km of stunning waterfront homes, 20 km of beaches,** and **vast premium golf spaces**. With the new access bridge and Infinity bridge, this coastal oasis remains closely connected to the city's vibrant historic centre. With its **beautiful landscape** filled with **parks** and **amenities** tailored to experiences for all age groups, Dubai Islands has a unique charm that keeps you in touch with nature.