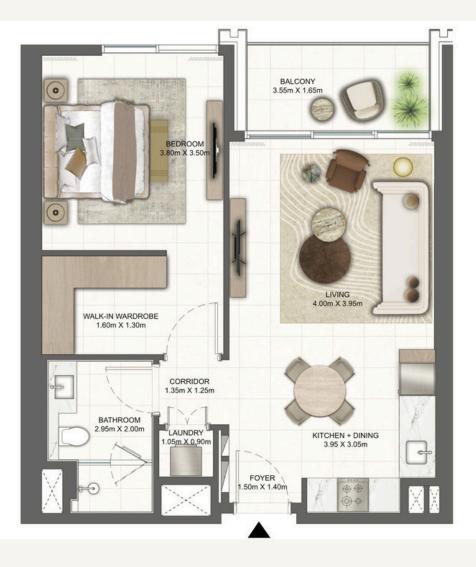

## Residential Units

Discover modern 1 and 2- bedroom apartments filled with natural light and offering views of Expo City and serene courtyards.

| Apartments | Unit s | Min. Area<br>(sq. ft.) | Max. Area<br>(sq. ft.) | Starting Price<br>(in AED Mn) |
|------------|--------|------------------------|------------------------|-------------------------------|
| 1 -Bedroom | 484    | 728                    | 857                    | 1.4 Mn                        |
| 2 -Bedroom | 520    | 1,093                  | 1,216                  | 2.07 Mn                       |