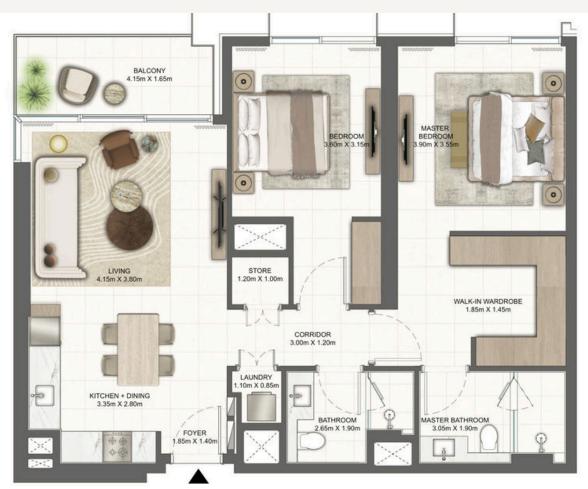

## Residential Units

Discover modern 1 and 2- bedroom apartments filled with natural light and offering views of Expo City and serene courtyards.

| Apartments | Unit s | Min. Area<br>(sq. ft.) | Max. Area<br>(sq. ft.) | Starting Price<br>(in AED Mn) |
|------------|--------|------------------------|------------------------|-------------------------------|
| 1 -Bedroom | 484    | 728                    | 857                    | 1.4 Mn                        |
| 2 -Bedroom | 520    | 1,093                  | 1,216                  | 2.07 Mn                       |

Typical 2 Bedroom