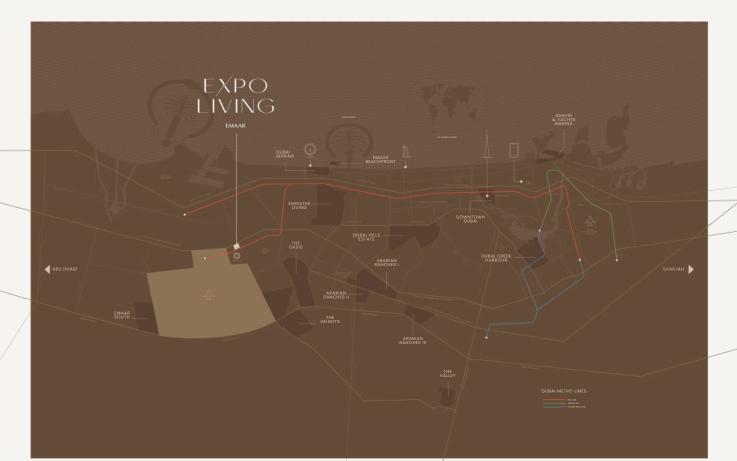

#### EMAAR

Expo Living is a community designed for tomorrow, set within Dubai South's dynamic landscape. Just a short stroll from Expo City—soon to be the region's leading exhibitions and events hub—and close to Dubai's future mega gateway, Al Maktoum International Airport, it's ideally positioned for those who thrive on staying connected to the world while enjoying the calm of green surroundings. With sprawling parks, a nearby metro station, and the world-class Expo Mall for retail and entertainment, Expo Living is an ideal base for a life of adventure and ease.

### Your Gateway to Connected Living

At Terra Heights, experience the ideal balance of connectivity and calm. Just a 5-minute walk from Expo City and minutes from Al Maktoum International Airport, this Dubai South community features elegant apartments surrounded by landscaped parks, and a dedicated amenities platform.