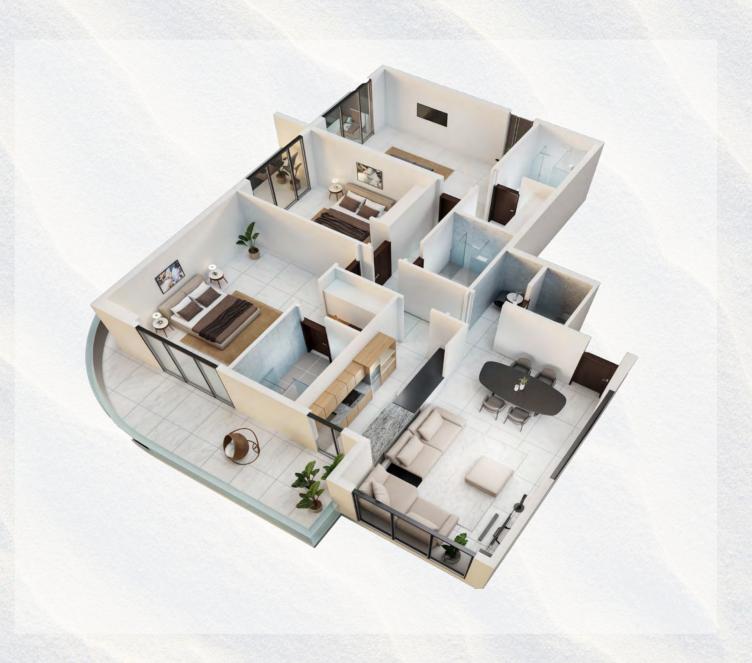

l drawings and dimensions are approximate. Drawings are not to scale and are subject to change without notice. The developer reserves the right to make revisions. The units are measured at typical floors in the building and columns may vary in size depending on the floor level. The furnishing and accessories shown are for representation only. The availability, length and width of the balcony varies depending on which floor and which orientation the unit is located within the building. There will be slight differences in the internal areas between the same unit types depending on the shaft sizes that go through the units.

#### First Floor





2 Bedroom

1 Bedrooms

GYM | Kids play area

#### Typical Floor





#### Typical Floor





### 1 BEDROOM



### 2 BEDROOM



4 BEDROOM
PentHouse





#### Payment Plan

15% Downpayment

15% After 45 Days

5% After 3 Months

5% After 3 Months

10% After 3 Months

5% After 3 Months

5% After 3 Months

40% On Completion



Contact Us

Tollfree: 800 1551 | Email:info@tarrad.ae www.tarrad.ae

Stay Connected

@TarradDevelopment