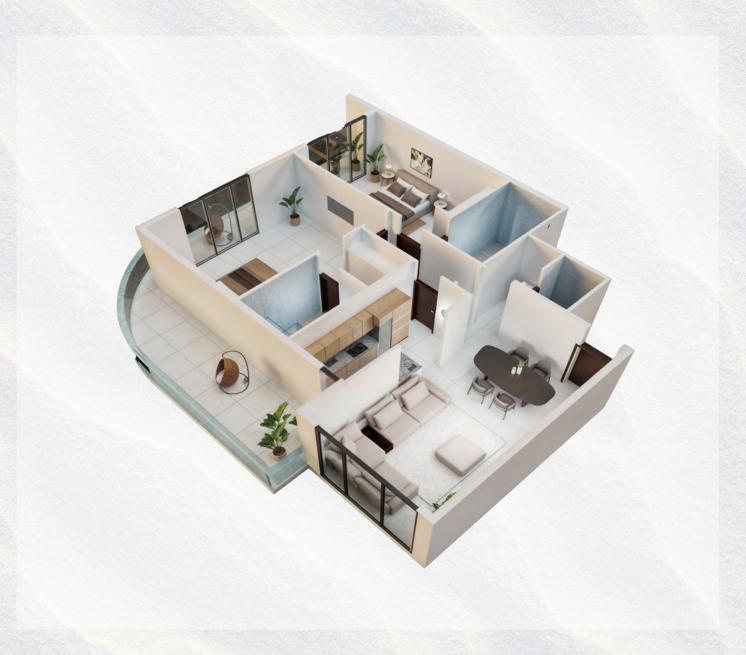

TYPES & FLOOR PLANS

All drawings and dimensions are approximate. Drawings are not to scale and are subject to change without notice. The developer reserves the right to make revisions. The units are measured at typical floors in the building and columns may vary in size depending on the floor level. The furnishing and accessories shown are for representation only. The availability, length and width of the balcony varies depending on which floor and which orientation the unit is located within the building. There will be slight differences in the internal areas between the same unit types depending on the shaft sizes that go through the units.

#### First Floor





2 Bedroom

1 Bedrooms

GYM | Kids play area

#### Typical Floor





#### Typical Floor





### 1 BEDROOM



### 2 BEDROOM



4 BEDROOM
PentHouse





#### Payment Plan

15% Downpayment

15% After 45 Days

5% After 3 Months

5% After 3 Months

10% After 3 Months

5% After 3 Months

5% After 3 Months

40% On Completion



Contact Us

Tollfree: 800 1551 | Email:info@tarrad.ae www.tarrad.ae

Stay Connected

@TarradDevelopment