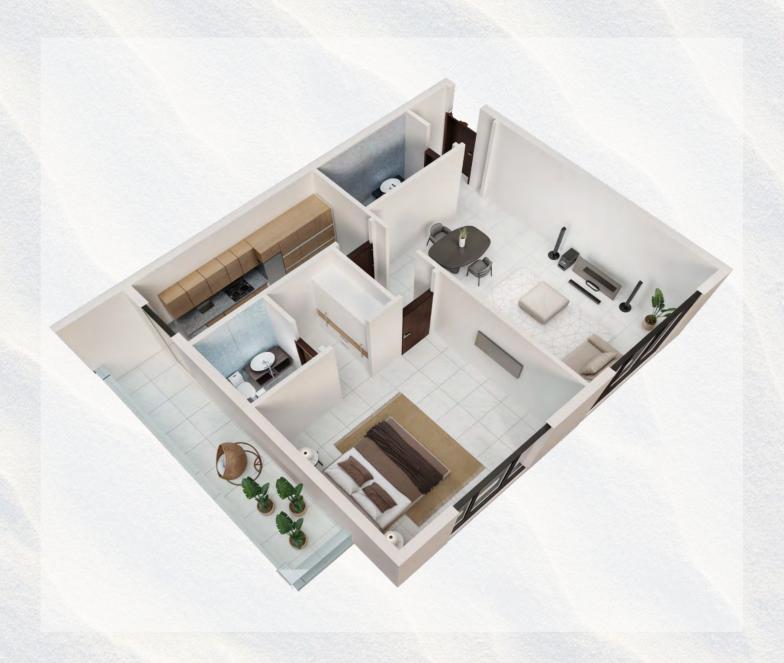

# TYPES & FLOOR PLANS

All drawings and dimensions are approximate. Drawings are not to scale and are subject to change without notice. The developer reserves the right to make revisions. The units are measured at typical floors in the building and columns may vary in size depending on the floor level. The furnishing and accessories shown are for representation only. The availability, length and width of the balcony varies depending on which floor and which orientation the unit is located within the building. There will be slight differences in the internal areas between the same unit types depending on the shaft sizes that go through the units.

#### First Floor





2 Bedroom

1 Bedrooms

GYM | Kids play area

#### Typical Floor





#### Typical Floor





### 1 BEDROOM



### 2 BEDROOM



4 BEDROOM
PentHouse





#### Payment Plan

15% Downpayment

15% After 45 Days

5% After 3 Months

5% After 3 Months

10% After 3 Months

5% After 3 Months

5% After 3 Months

40% On Completion



Contact Us

Tollfree: 800 1551 | Email:info@tarrad.ae www.tarrad.ae

Stay Connected

@TarradDevelopment