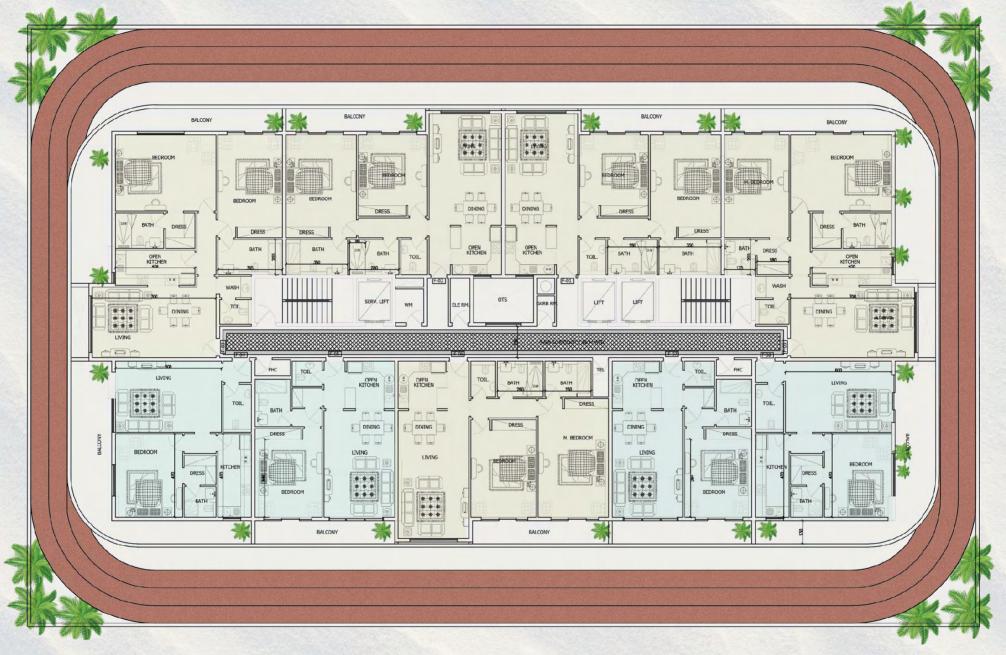

# TYPES & FLOOR PLANS

All drawings and dimensions are approximate. Drawings are not to scale and are subject to change without notice. The developer reserves the right to make revisions. The units are measured at typical floors in the building and columns may vary in size depending on the floor level. The furnishing and accessories shown are for representation only. The availability, length and width of the balcony varies depending on which floor and which orientation the unit is located within the building. There will be slight differences in the internal areas between the same unit types depending on the shaft sizes that go through the units.

#### Typical Floor