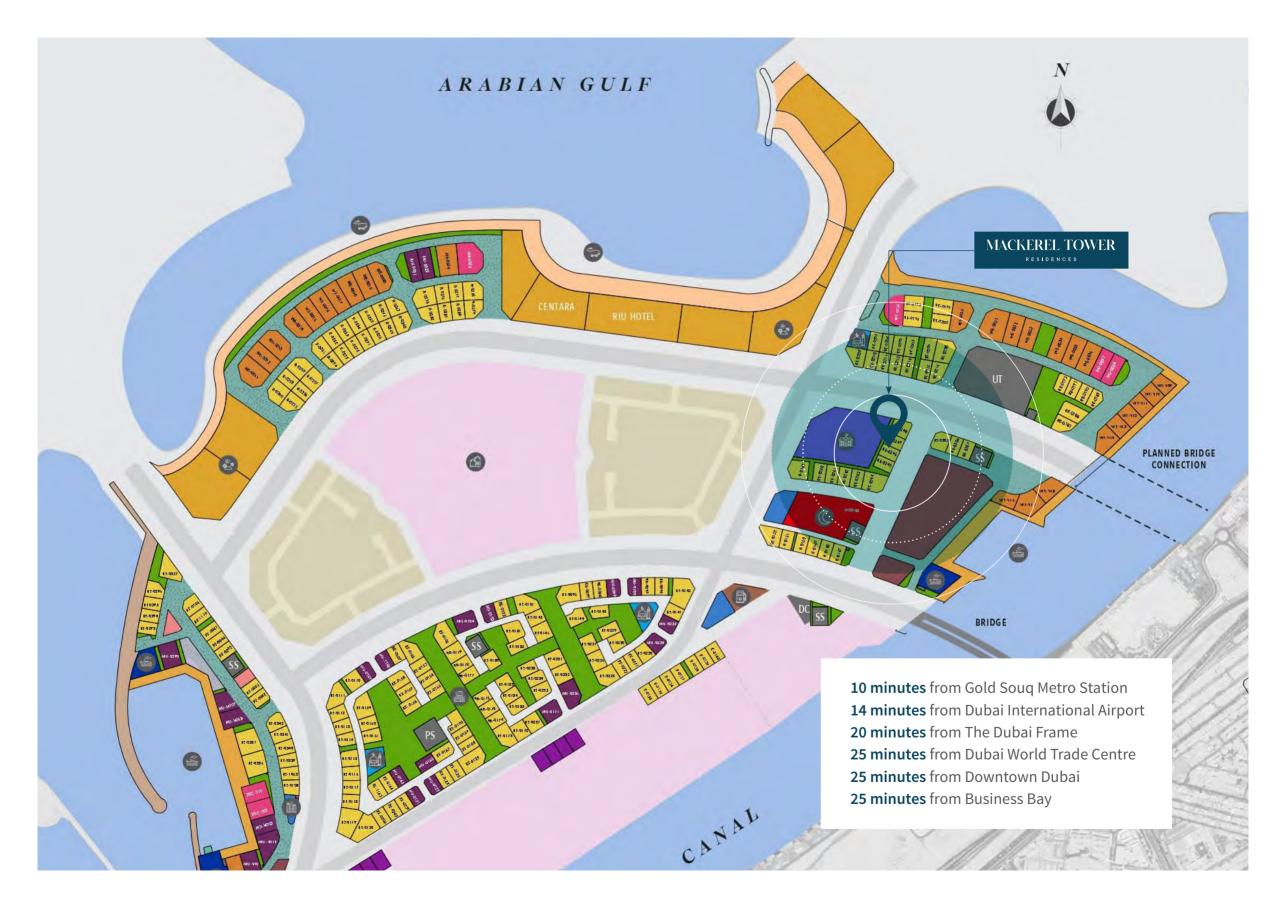

# Uncover the distinctive allure of Dubai Islands, a serene sanctuary enriched with contemporary touches

Situated just north of the city, Dubai Islands offers over 50 km of stunning Beach Walk homes, 20 km of pristine beaches, and expansive premium golf spaces. Connected by the new access bridge and Infinity bridge, this coastal oasis is seamlessly linked to the city's vibrant historic center. With its picturesque landscape, abundant parks, and amenities designed for all ages, Dubai Islands blends nature with luxury in a way that truly captivates.

# The Heart of Dubai Islands

Situated in the heart of Dubai Islands, Mackerel Tower offers an unparalleled address that combines convenience and luxury. This prime location provides easy access to the city's vibrant attractions while being surrounded by the serene beauty of pristine beaches and lush landscapes. Live at the center of it all, where every day brings a perfect balance of connectivity and tranquility.