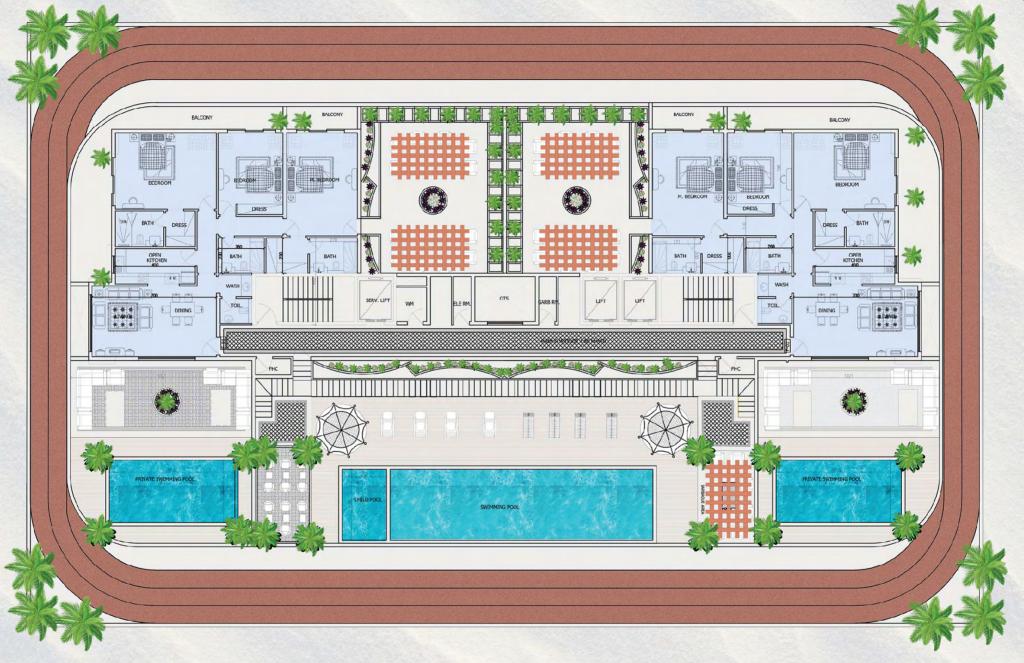

# TYPES & FLOOR PLANS

All drawings and dimensions are approximate. Drawings are not to scale and are subject to change without notice. The developer reserves the right to make revisions. The units are measured at typical floors in the building and columns may vary in size depending on the floor level. The furnishing and accessories shown are for representation only. The availability, length and width of the balcony varies depending on which floor and which orientation the unit is located within the building. There will be slight differences in the internal areas between the same unit types depending on the shaft sizes that go through the units.

#### First Floor

2 Bedroom

1 Bedrooms

GYM | Kids play area

#### Typical Floor