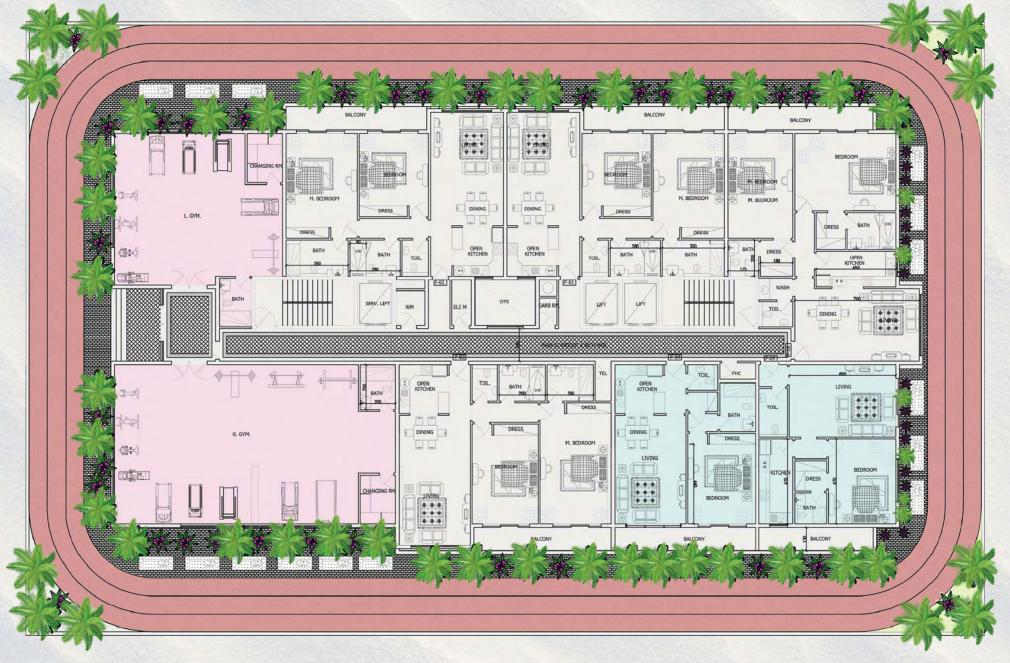

# TYPES & FLOOR PLANS

All drawings and dimensions are approximate. Drawings are not to scale and are subject to change without notice. The developer reserves the right to make revisions. The units are measured at typical floors in the building and columns may vary in size depending on the floor level. The furnishing and accessories shown are for representation only. The availability, length and width of the balcony varies depending on which floor and which orientation the unit is located within the building. There will be slight differences in the internal areas between the same unit types depending on the shaft sizes that go through the units.

#### First Floor

2 Bedroom

1 Bedrooms

GYM | Kids play area