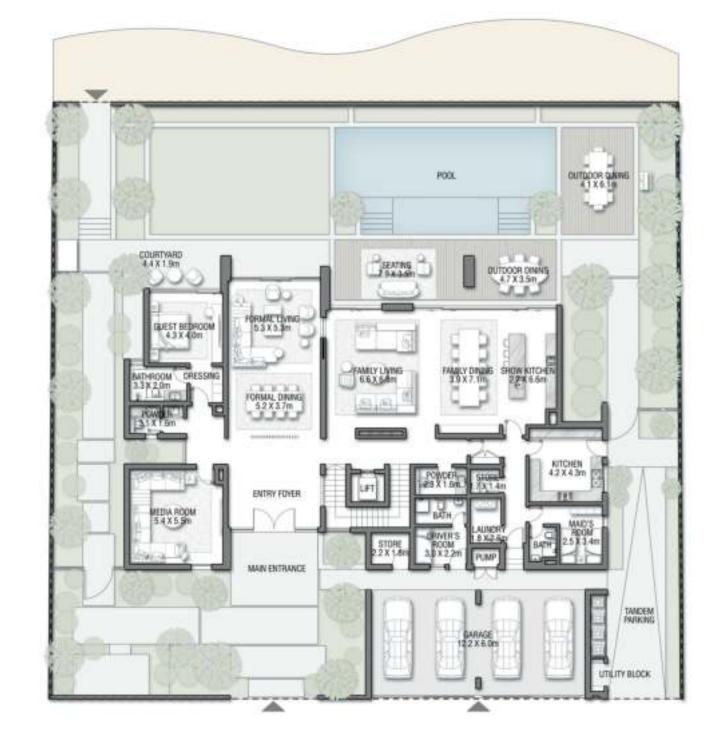

## THE PALM CROWN

THE PROJECT

23

VOD MEP BATHROOM 42 X 1.8m 0 VOID-

**GROUND FLOOR** 

### G + 2

7 BEDROOMS + FORMAL AND FAMILY LOUNGES + ROOF LOUNGE AND TERRACE

| FLOOR TYPE                          | SQ. M.   | SQ. FT.   |
|-------------------------------------|----------|-----------|
| Ground Floor                        | 353.21   | 3,801.92  |
| Balcony / Terrace / Porch-GF        | 20.94    | 225.40    |
| First Floor Area                    | 347.64   | 3,741.97  |
| Balcony / Terrace - First<br>Floor  | 74.18    | 798.47    |
| Second Floor Area                   | 157.93   | 1,699.94  |
| Balcony / Terrace - Second<br>Floor | 75.18    | 809.23    |
| Garage - Covered                    | 86.45    | 930.54    |
| TOTAL BUILT-UP AREA                 | 1,115.53 | 12,007.46 |
| Garage with Pergola                 | 0.0      | 0.0       |
| TOTAL AREA                          | 1,115.53 | 12,007.46 |