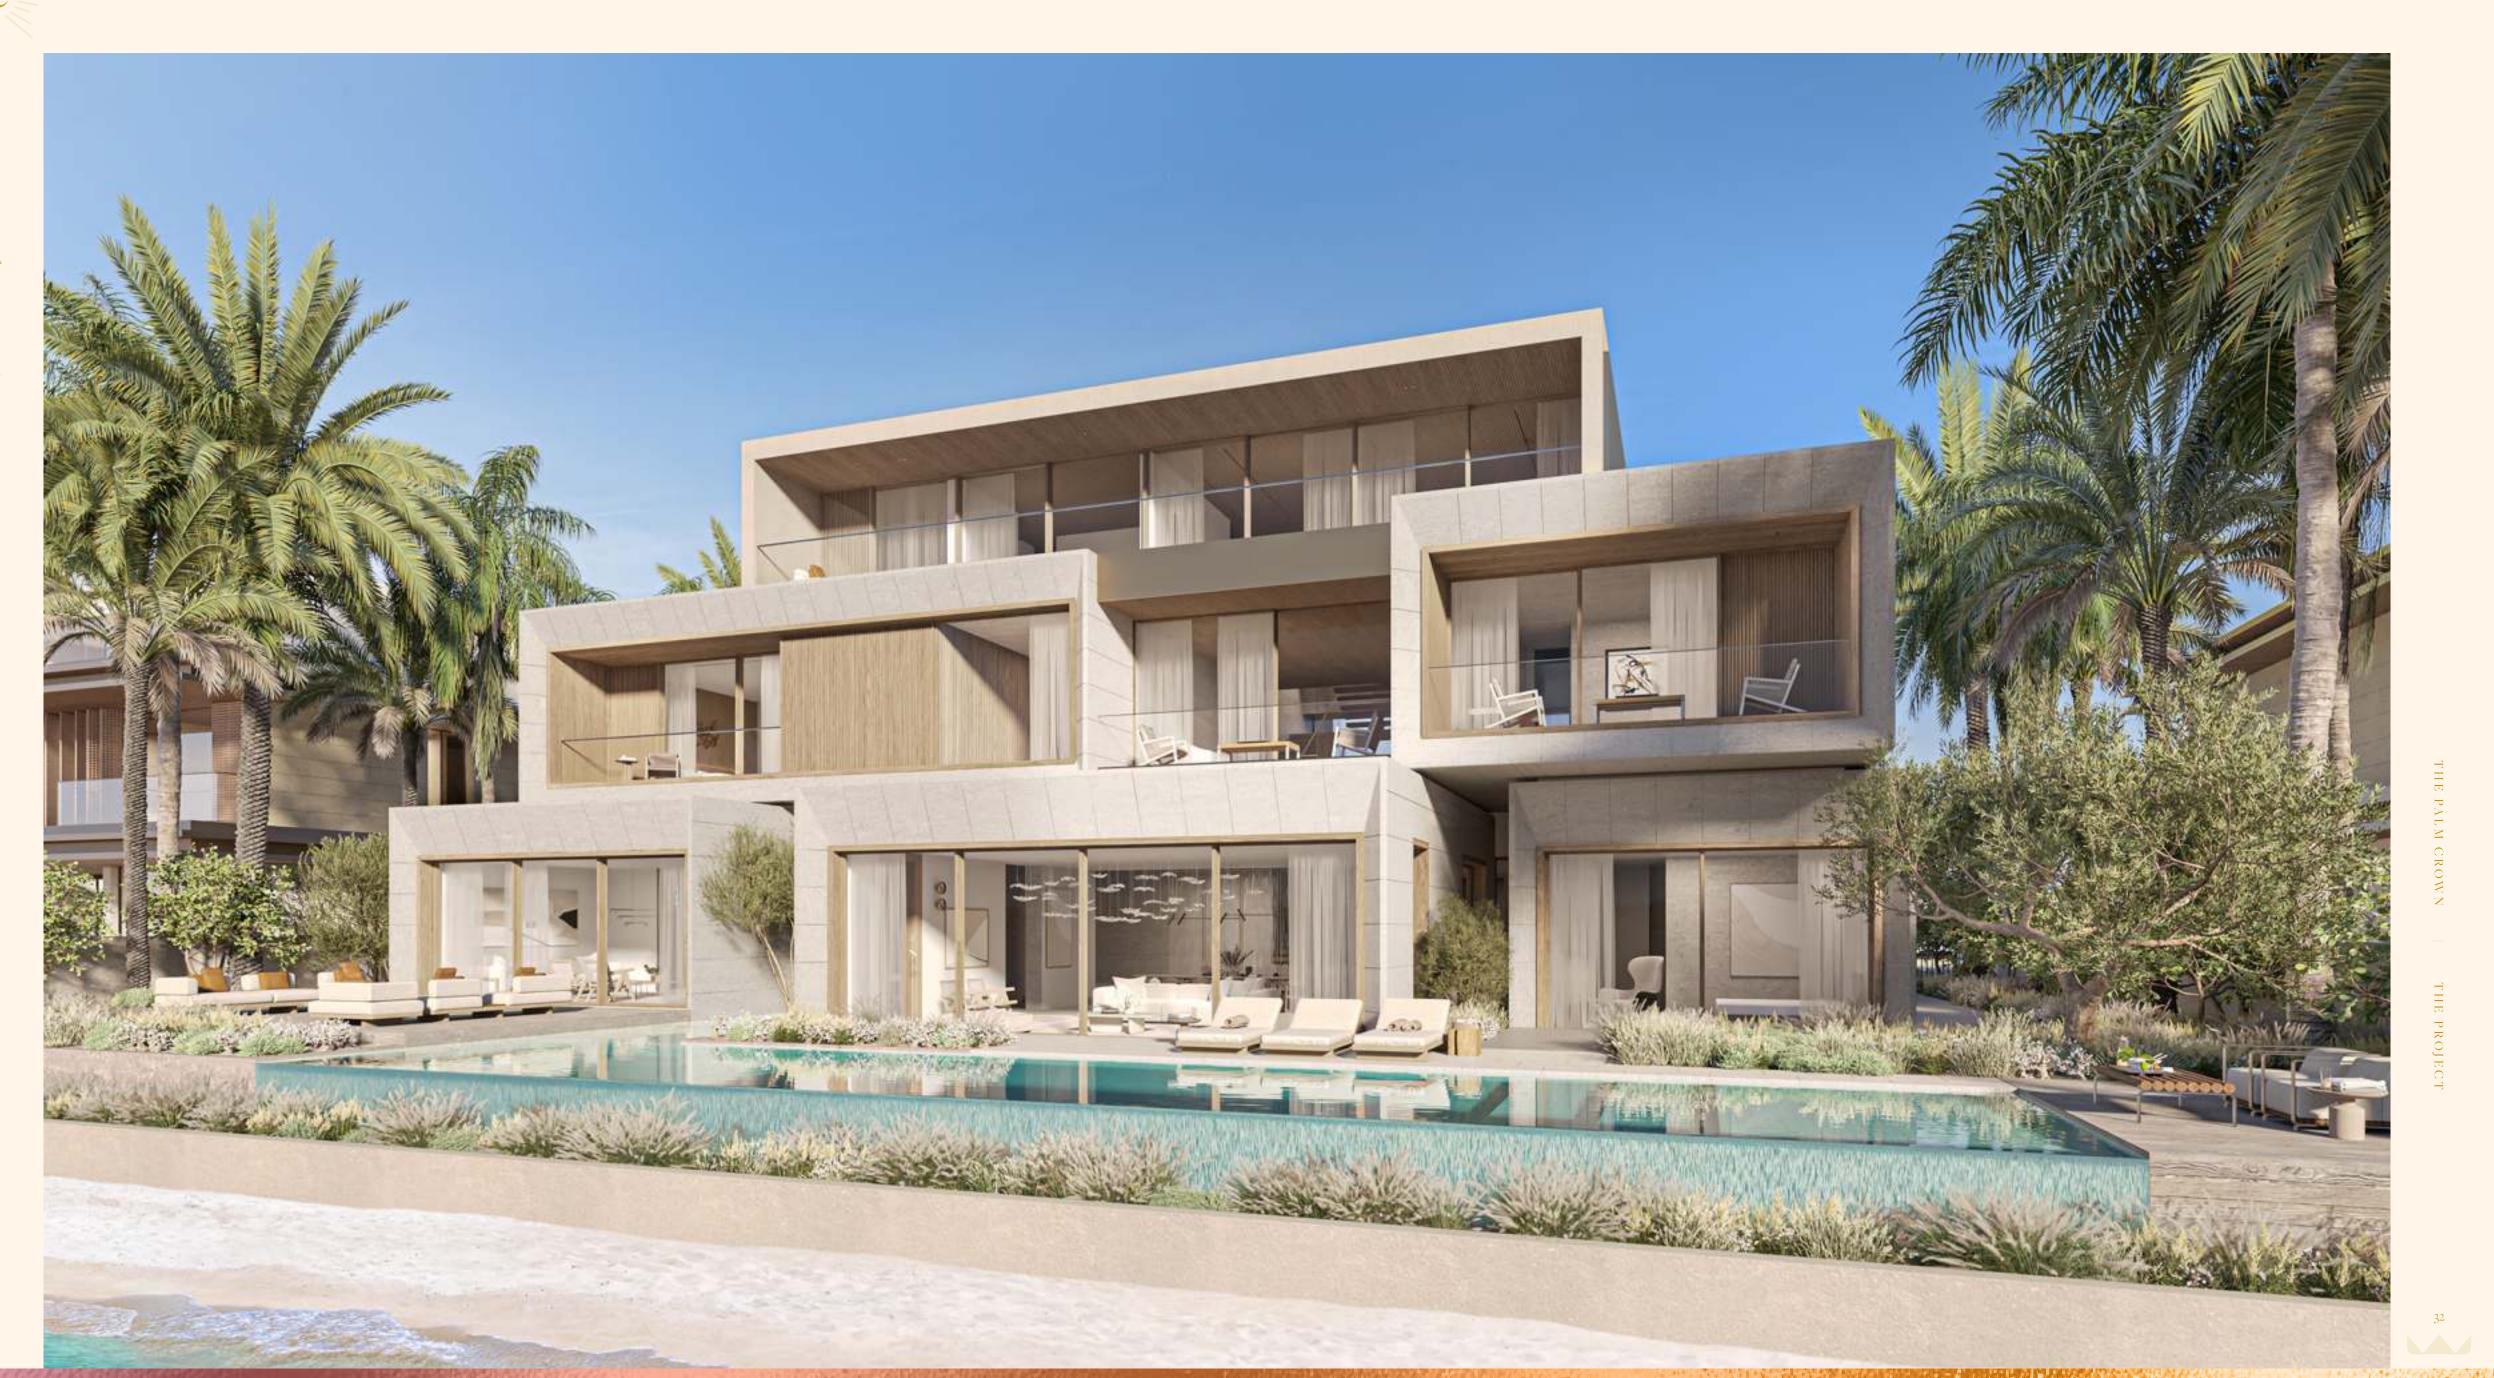

### LIVE IN LUXURY BATHED IN THE VIBRANT GLOW OF AN ARABIAN SUNSET.

Imagine coming home from the dynamic city to resort-style beachfront living with private access to pristine sand illuminated by resplendent sunsets that can only be viewed from The Palm Crown.

### A PRESTIGIOUS LOCATION CROWNING PALM JUMEIRAH

Be captivated by an explosion of vibrant Dubai hues that can only be appreciated from The Palm Crown, a site of innovative waterfront affluence on the Palm's prime spot.

The Palm Crown is the crowning glory of Dubai's iconic Palm, nestled at the top of the 'fronds' and connected to the enthralling heart of Dubai by the 'trunk'.