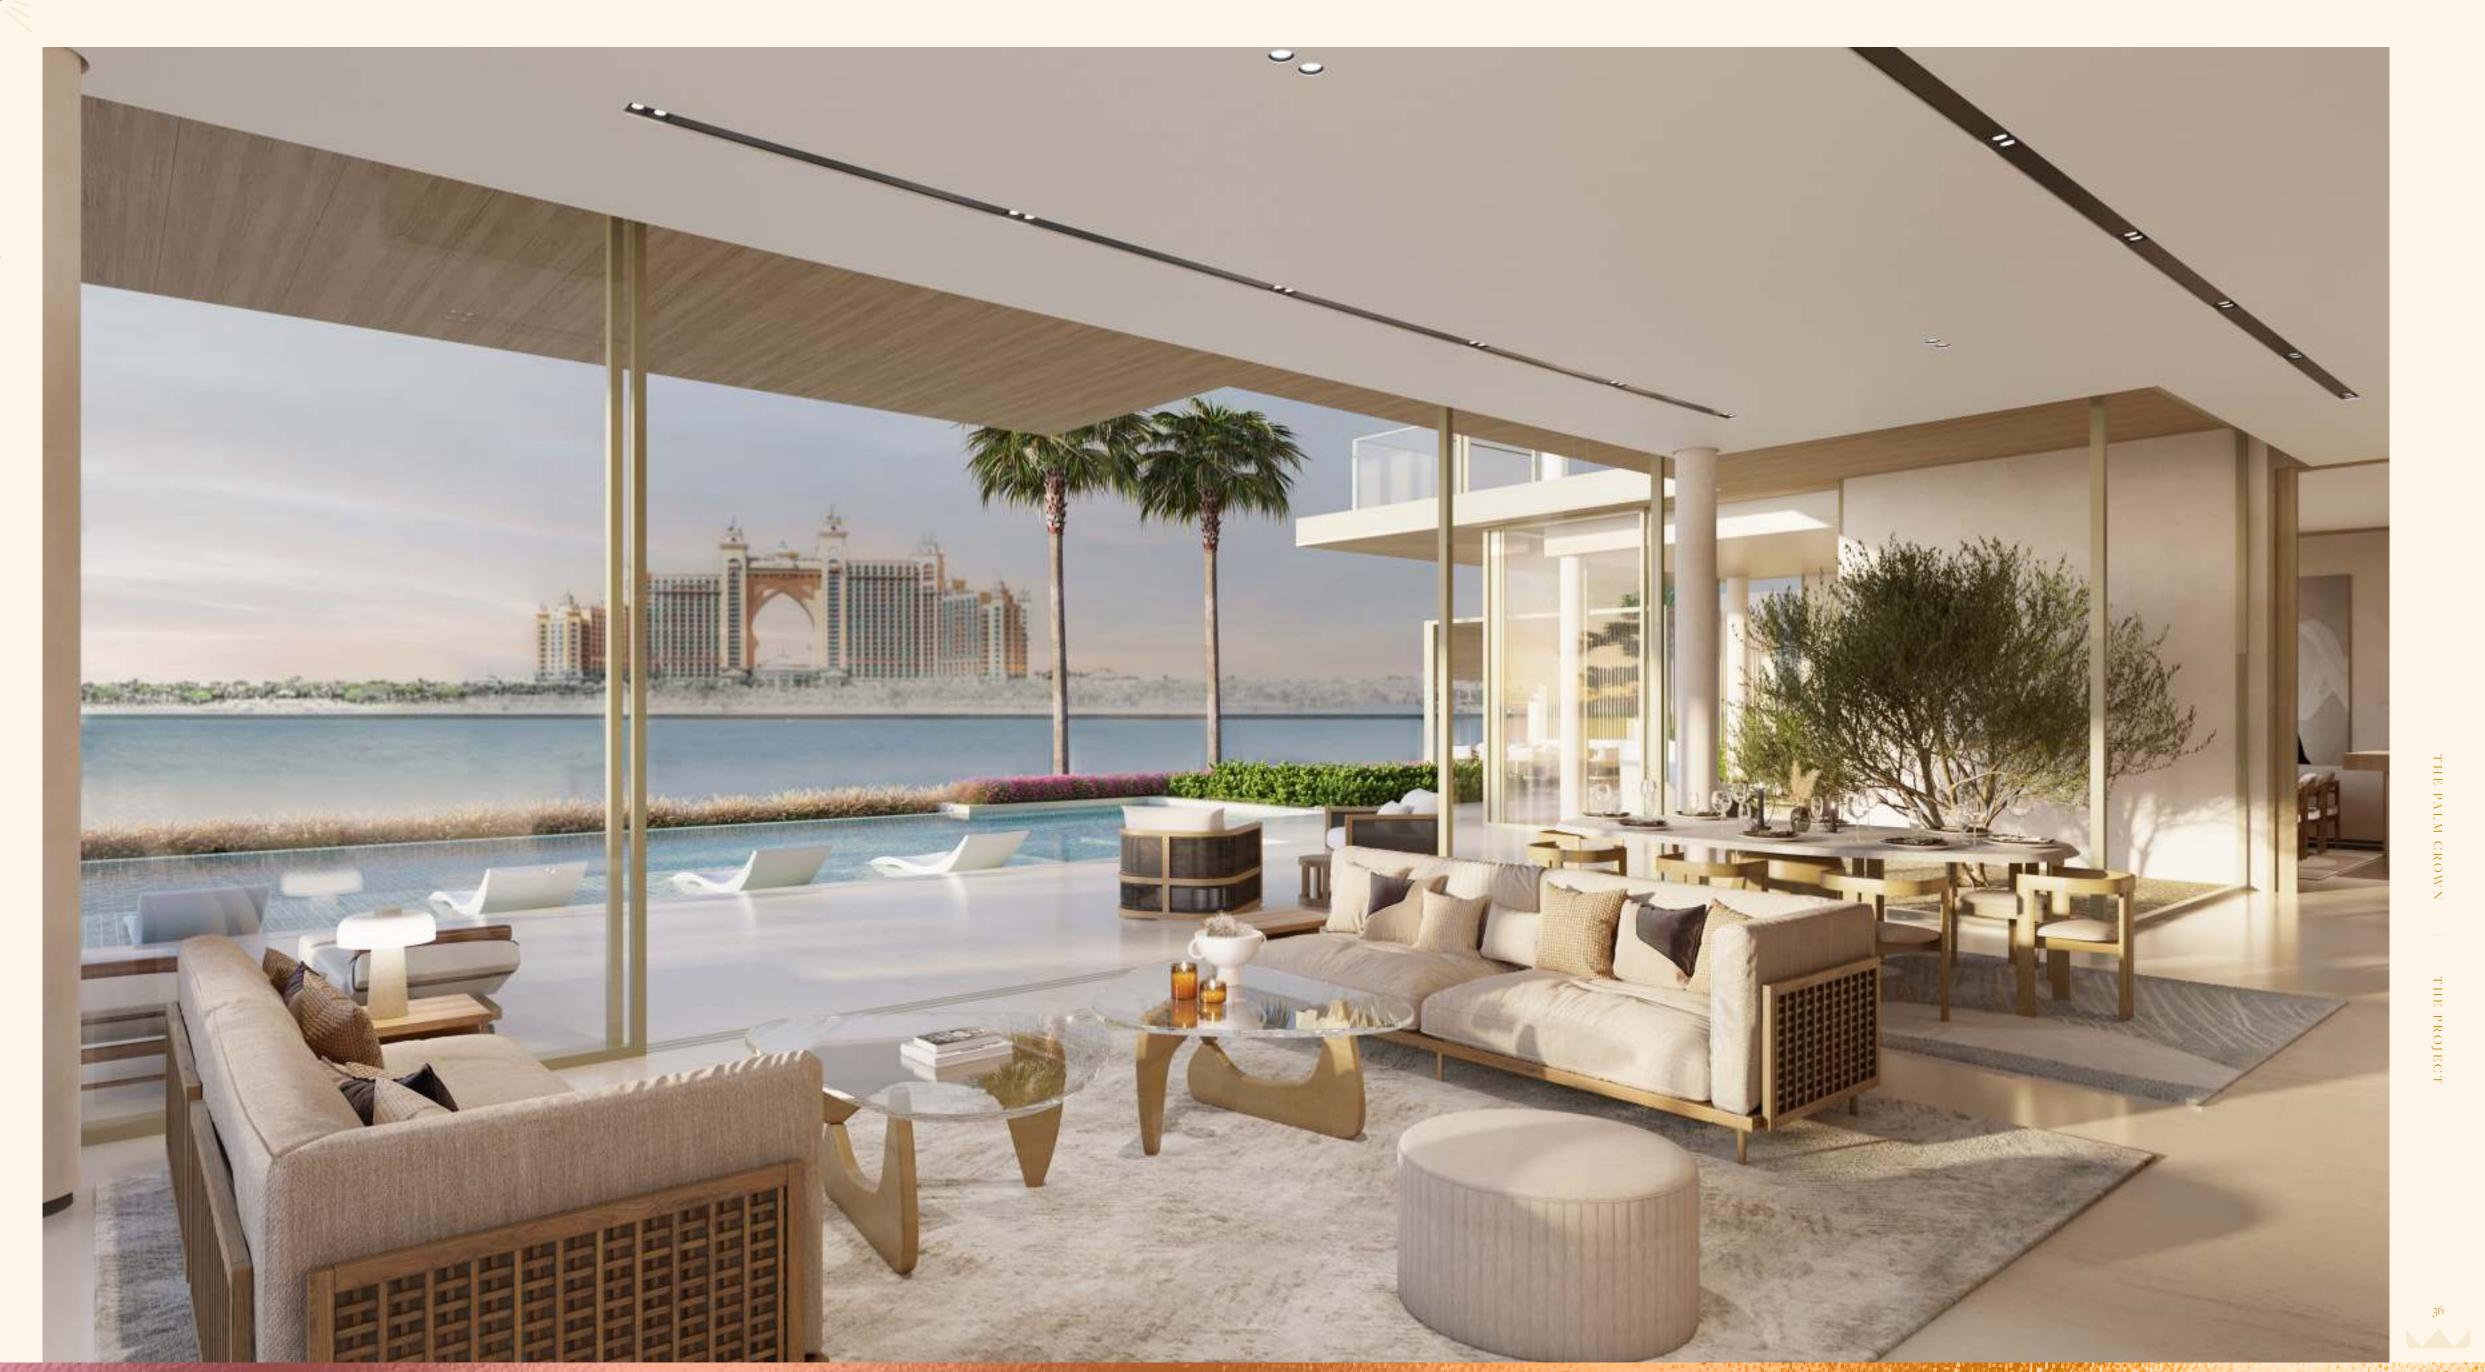

## THE PALM CROWN

HE PROJECT

This proposal offers an unparalleled privilege where personalisation reigns supreme. Free your creativity and design your own expansive beach-facing windows to frame sunset views that float over the water.

Incorporate luminous terraces to enhance the indoor-outdoor flavour and outdoor environment and choose interiors to ignite your senses and express your exclusive individuality.

The ideas are yours to cultivate and develop.

Four exquisite villas await your selection. Each one is 3 storeys high and embraces natural light and harmonious indoor-outdoor flow.

Villas are completely fitted out including a standard kitchen, bathrooms, cabinets etc ready for you or your interior designer's touch to make your unique sunset statement through personalised furnishings.