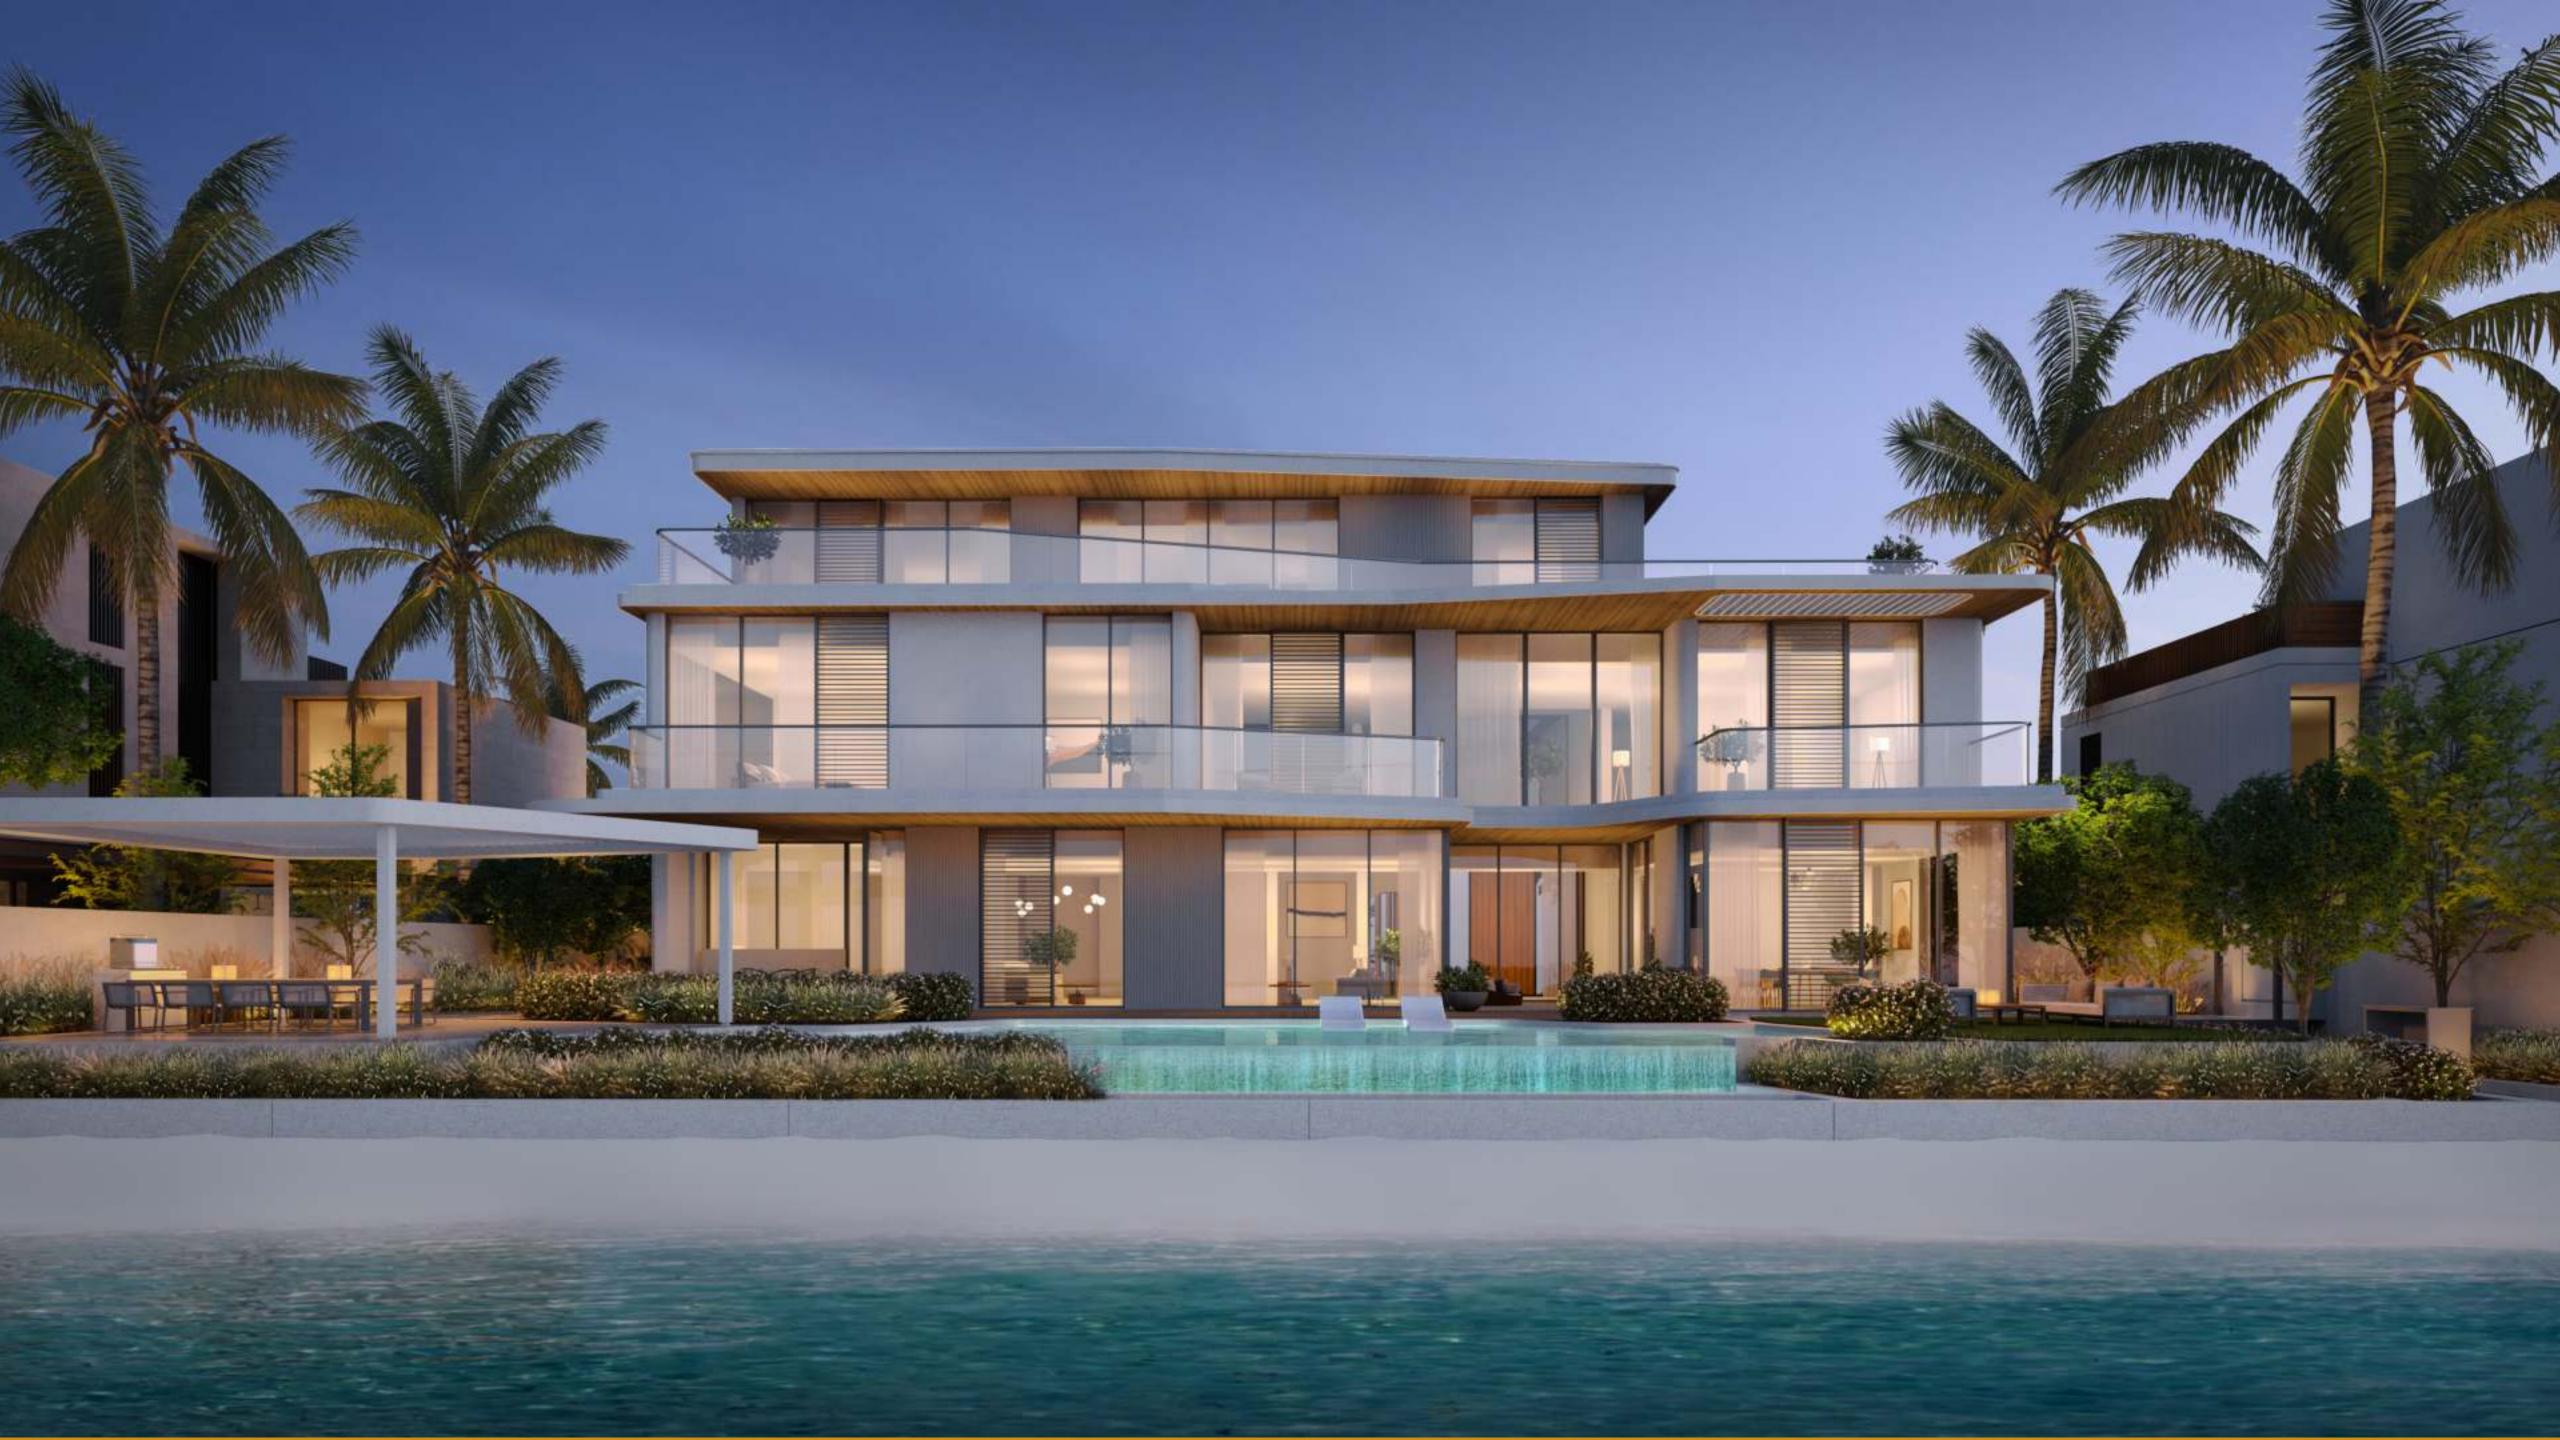

### LIVE AN ARCHITECTURALLY CRAFTED EXPERIENCE

After selecting your plot of land, choose one of four villas intelligently designed to capture the epitome of living at the crown of the Palm. Each villa has distinctive characteristics that present a different beachfront mood.

Four exquisite villas await your selection. Each one is 3 storeys high and embraces natural light and harmonious indoor-outdoor flow.

Villas are completely fitted out including a standard kitchen, bathrooms, cabinets etc ready for you or your interior designer's touch to make your unique sunset statement through personalised furnishings.

## THE PALM CROWN

THE PROJECT

Key features of this beautiful villa are the abundance of glass to indulge in the captivating views. The architecture is fluid and elegant with glass balustrades sweeping along the terraces following the architectural style.