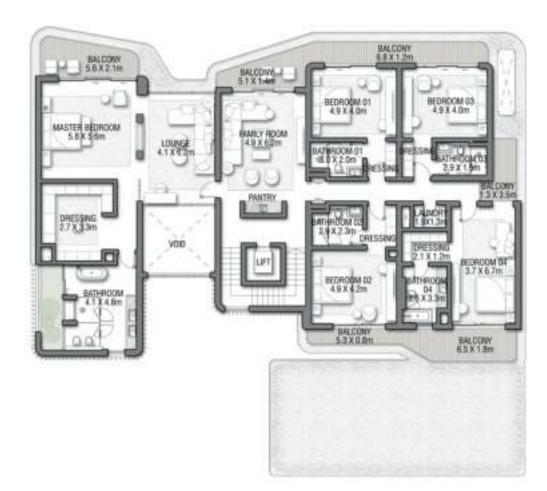

## CROWN VIEW VILLA 1

### G + 2

7 BEDROOMS + FORMAL AND FAMILY LOUNGES + ROOF LOUNGE AND TERRACE

| FLOOR TYPE                          | SQ. M.   | SQ. FT.   |
|-------------------------------------|----------|-----------|
| Ground Floor                        | 353.21   | 3,801.92  |
| Balcony / Terrace / Porch-GF        | 20.94    | 225.40    |
| First Floor Area                    | 347.64   | 3,741.97  |
| Balcony / Terrace - First<br>Floor  | 74.18    | 798.47    |
| Second Floor Area                   | 157.93   | 1,699.94  |
| Balcony / Terrace - Second<br>Floor | 75.18    | 809.23    |
| Garage - Covered                    | 86.45    | 930.54    |
| TOTAL BUILT-UP AREA                 | 1,115.53 | 12,007.46 |
| Garage with Pergola                 | 0.0      | 0.0       |
| TOTAL AREA                          | 1,115.53 | 12,007.46 |

## THE PALM CROWN

THE PROJECT

23

VOD MEP BATHROOM 42 X 1.8m 0 VOID-

**GROUND FLOOR** 

#### SECOND FLOOR

#### FIRST FLOOR