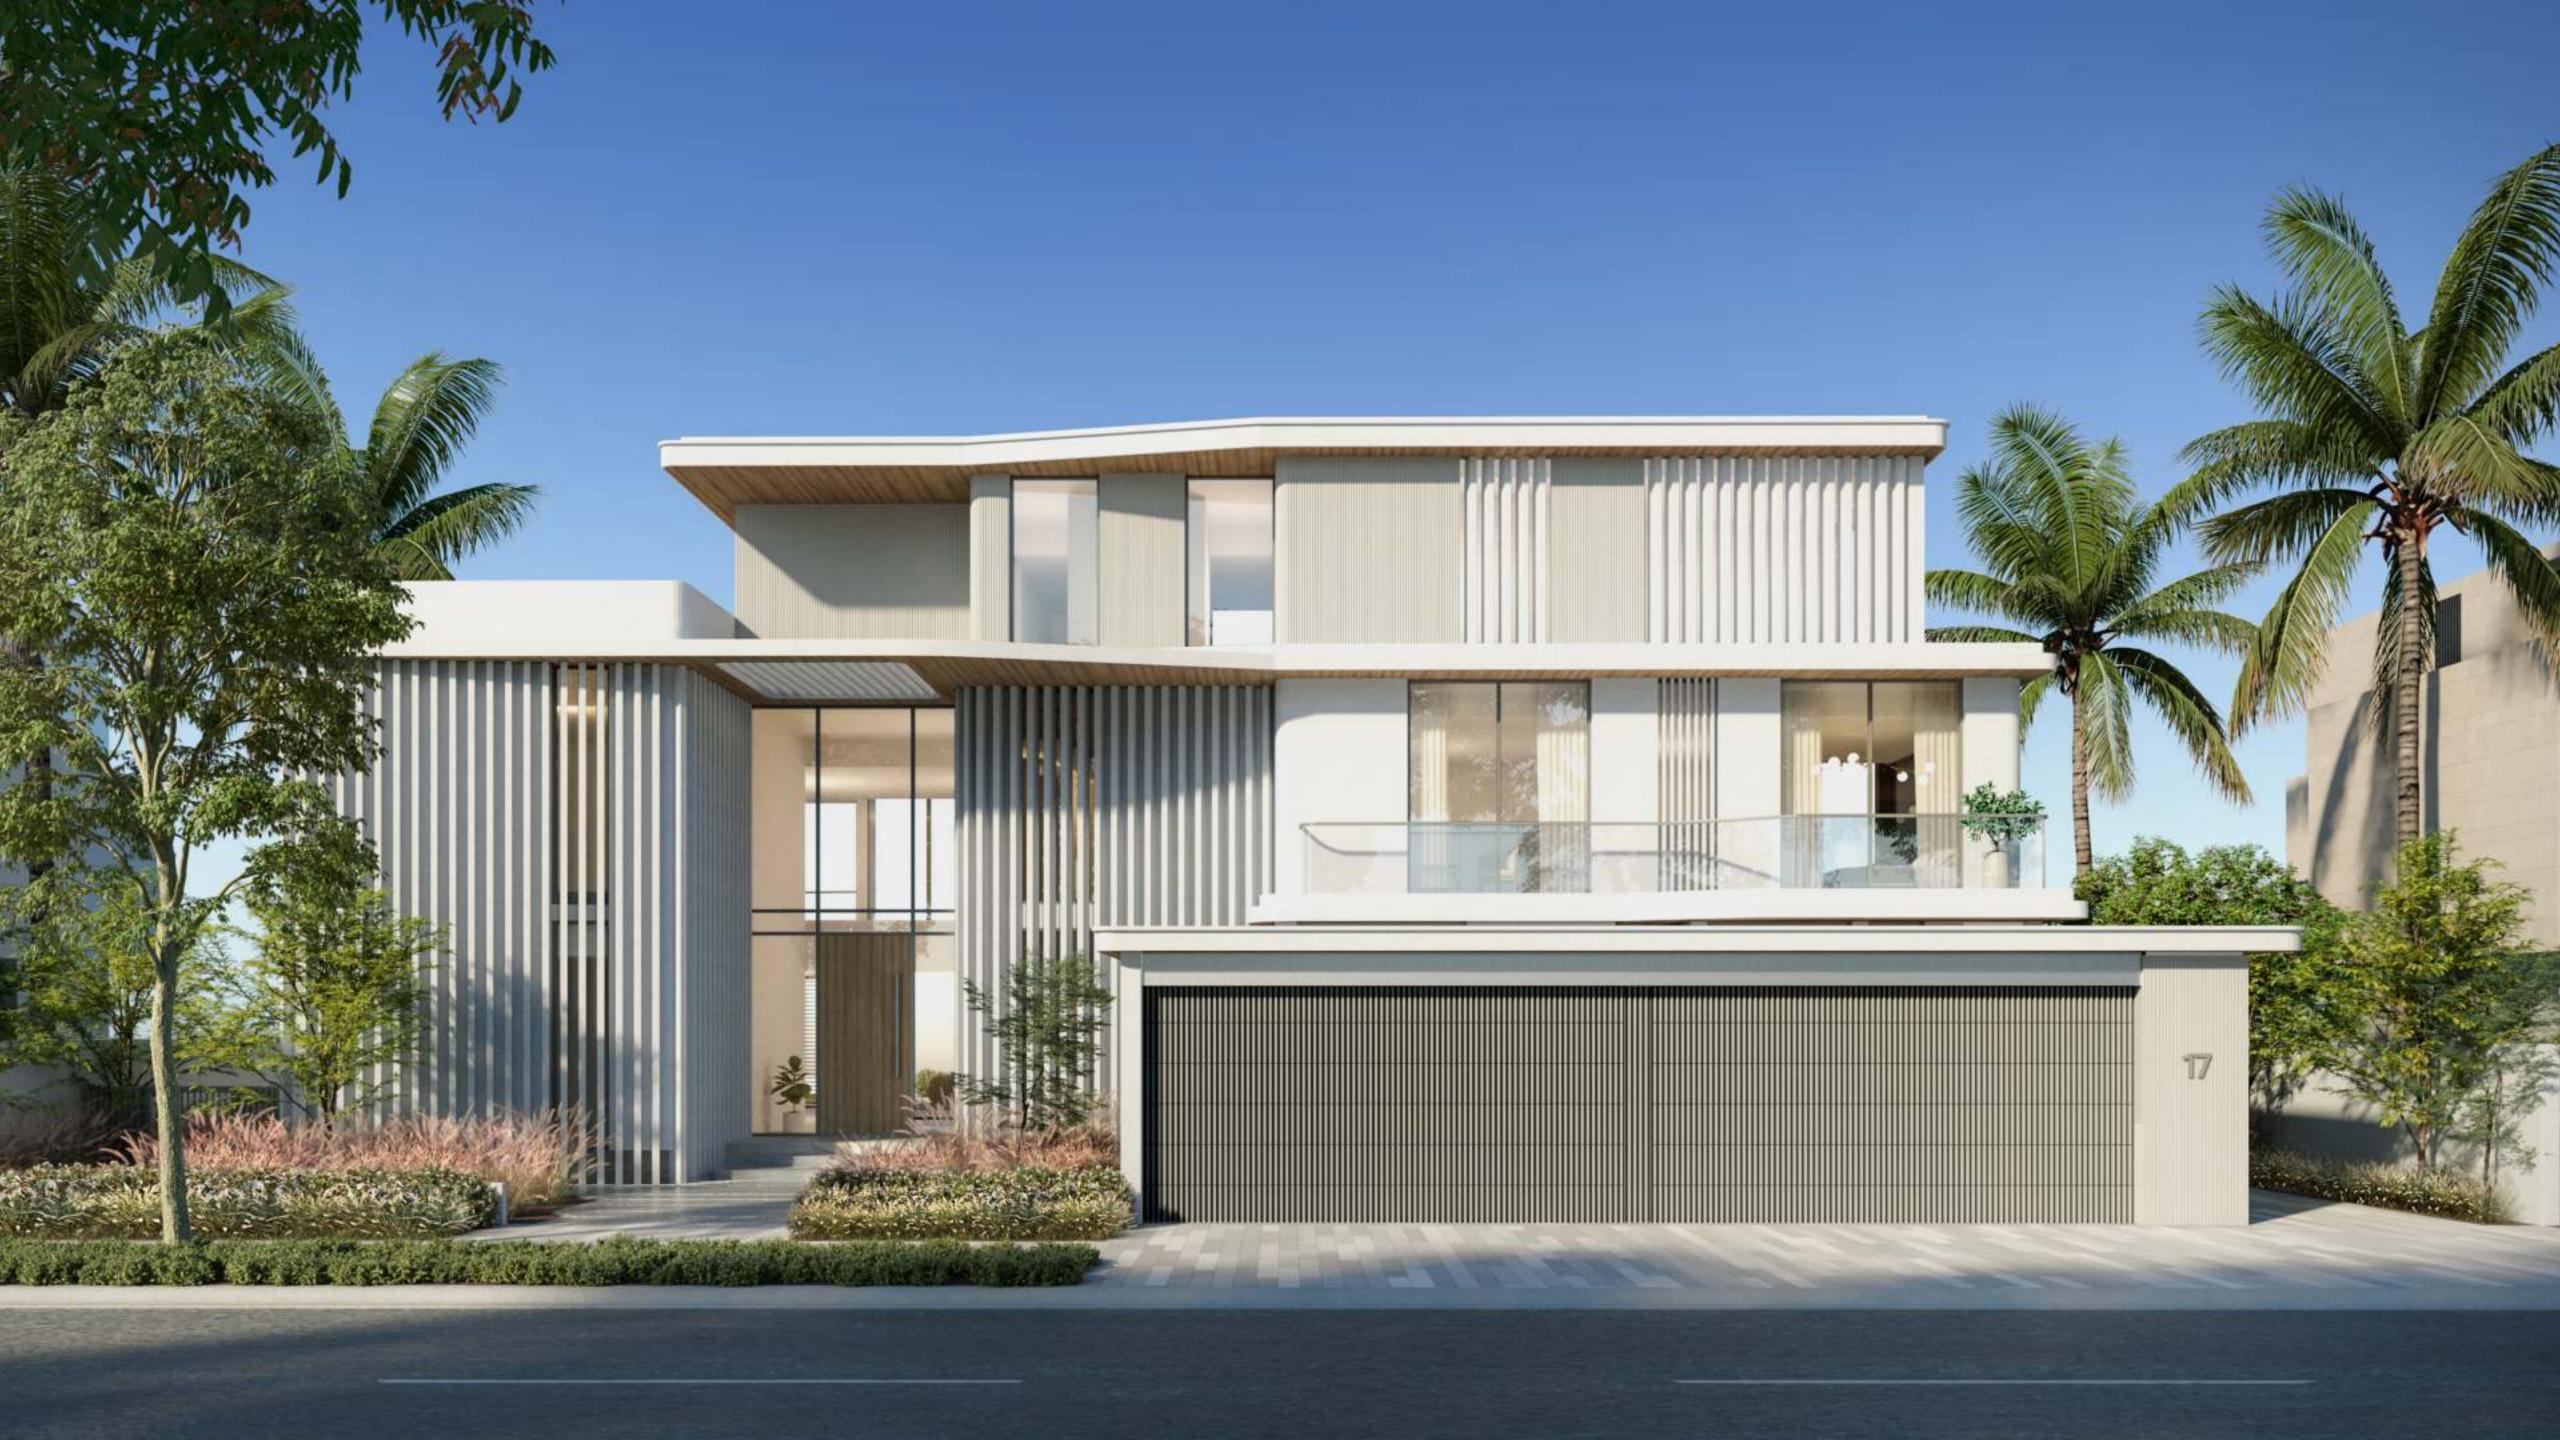

### THE CROWN VILLAS, WHERE ELEGANT INDIVIDUALITY MEETS THE SHORE

### PURCHASE A BEACHFRONT PLOT OF LAND

Owning a Crown View Villa presents an exciting prospect that distinguishes The Palm Crown as a world leader in tailor-made luxury.

Select your exclusive plot of beachfront land that will enable you to extend your home across pristine sand to the water's edge. A cherished haven amid the Palm's affluent grandeur.

Choose one of 18 sought after plots with a generous size of approximately 45 m x 34 m and an average GFA of 1,175 sqm.