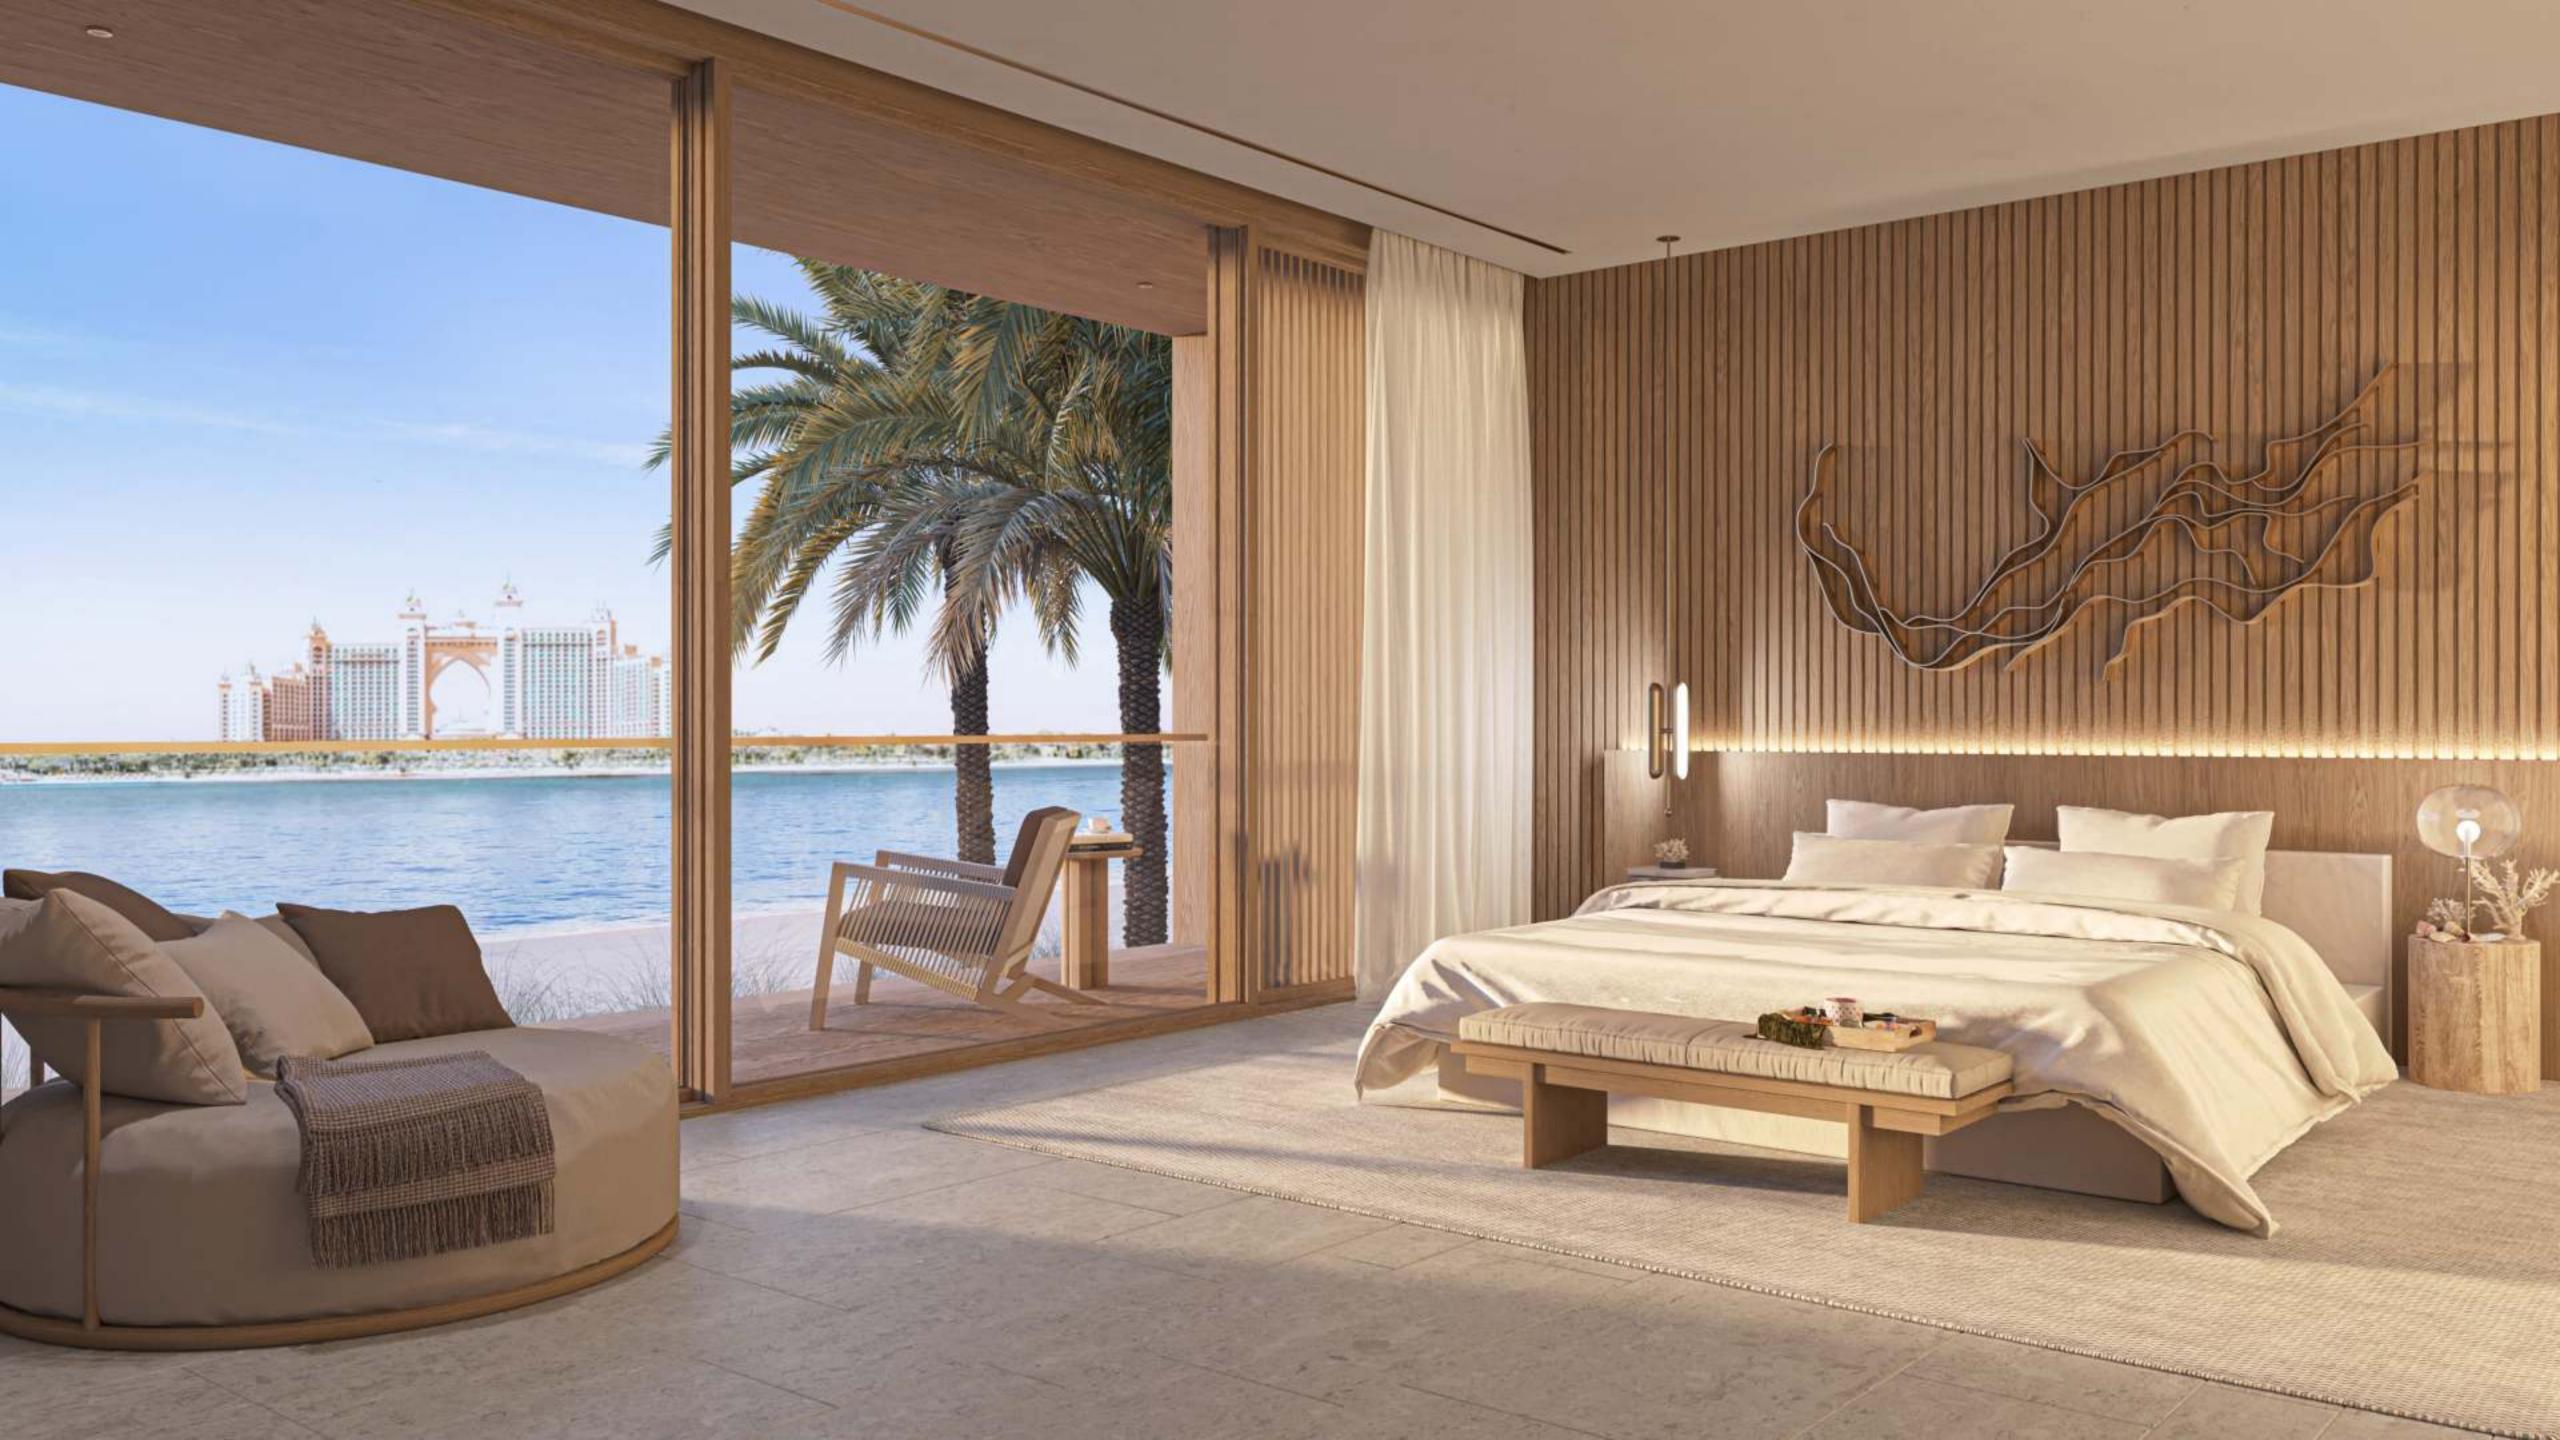

## THE PALM CROWN

THE PROJECT

Key features of this beautiful villa are the abundance of glass to indulge in the captivating views. The architecture is fluid and elegant with glass balustrades sweeping along the terraces following the architectural style.

The magnificence of the entrance is enhanced by the grand foyer that overlooks the backyard. A spacious guest suite is positioned at the front of the house, complete with independent access for enhanced privacy. The master bedroom features a dual aspect lounge, a perfect private sanctuary. This luxury experience is further accentuated by the roof lounge overlooking the sunset view.