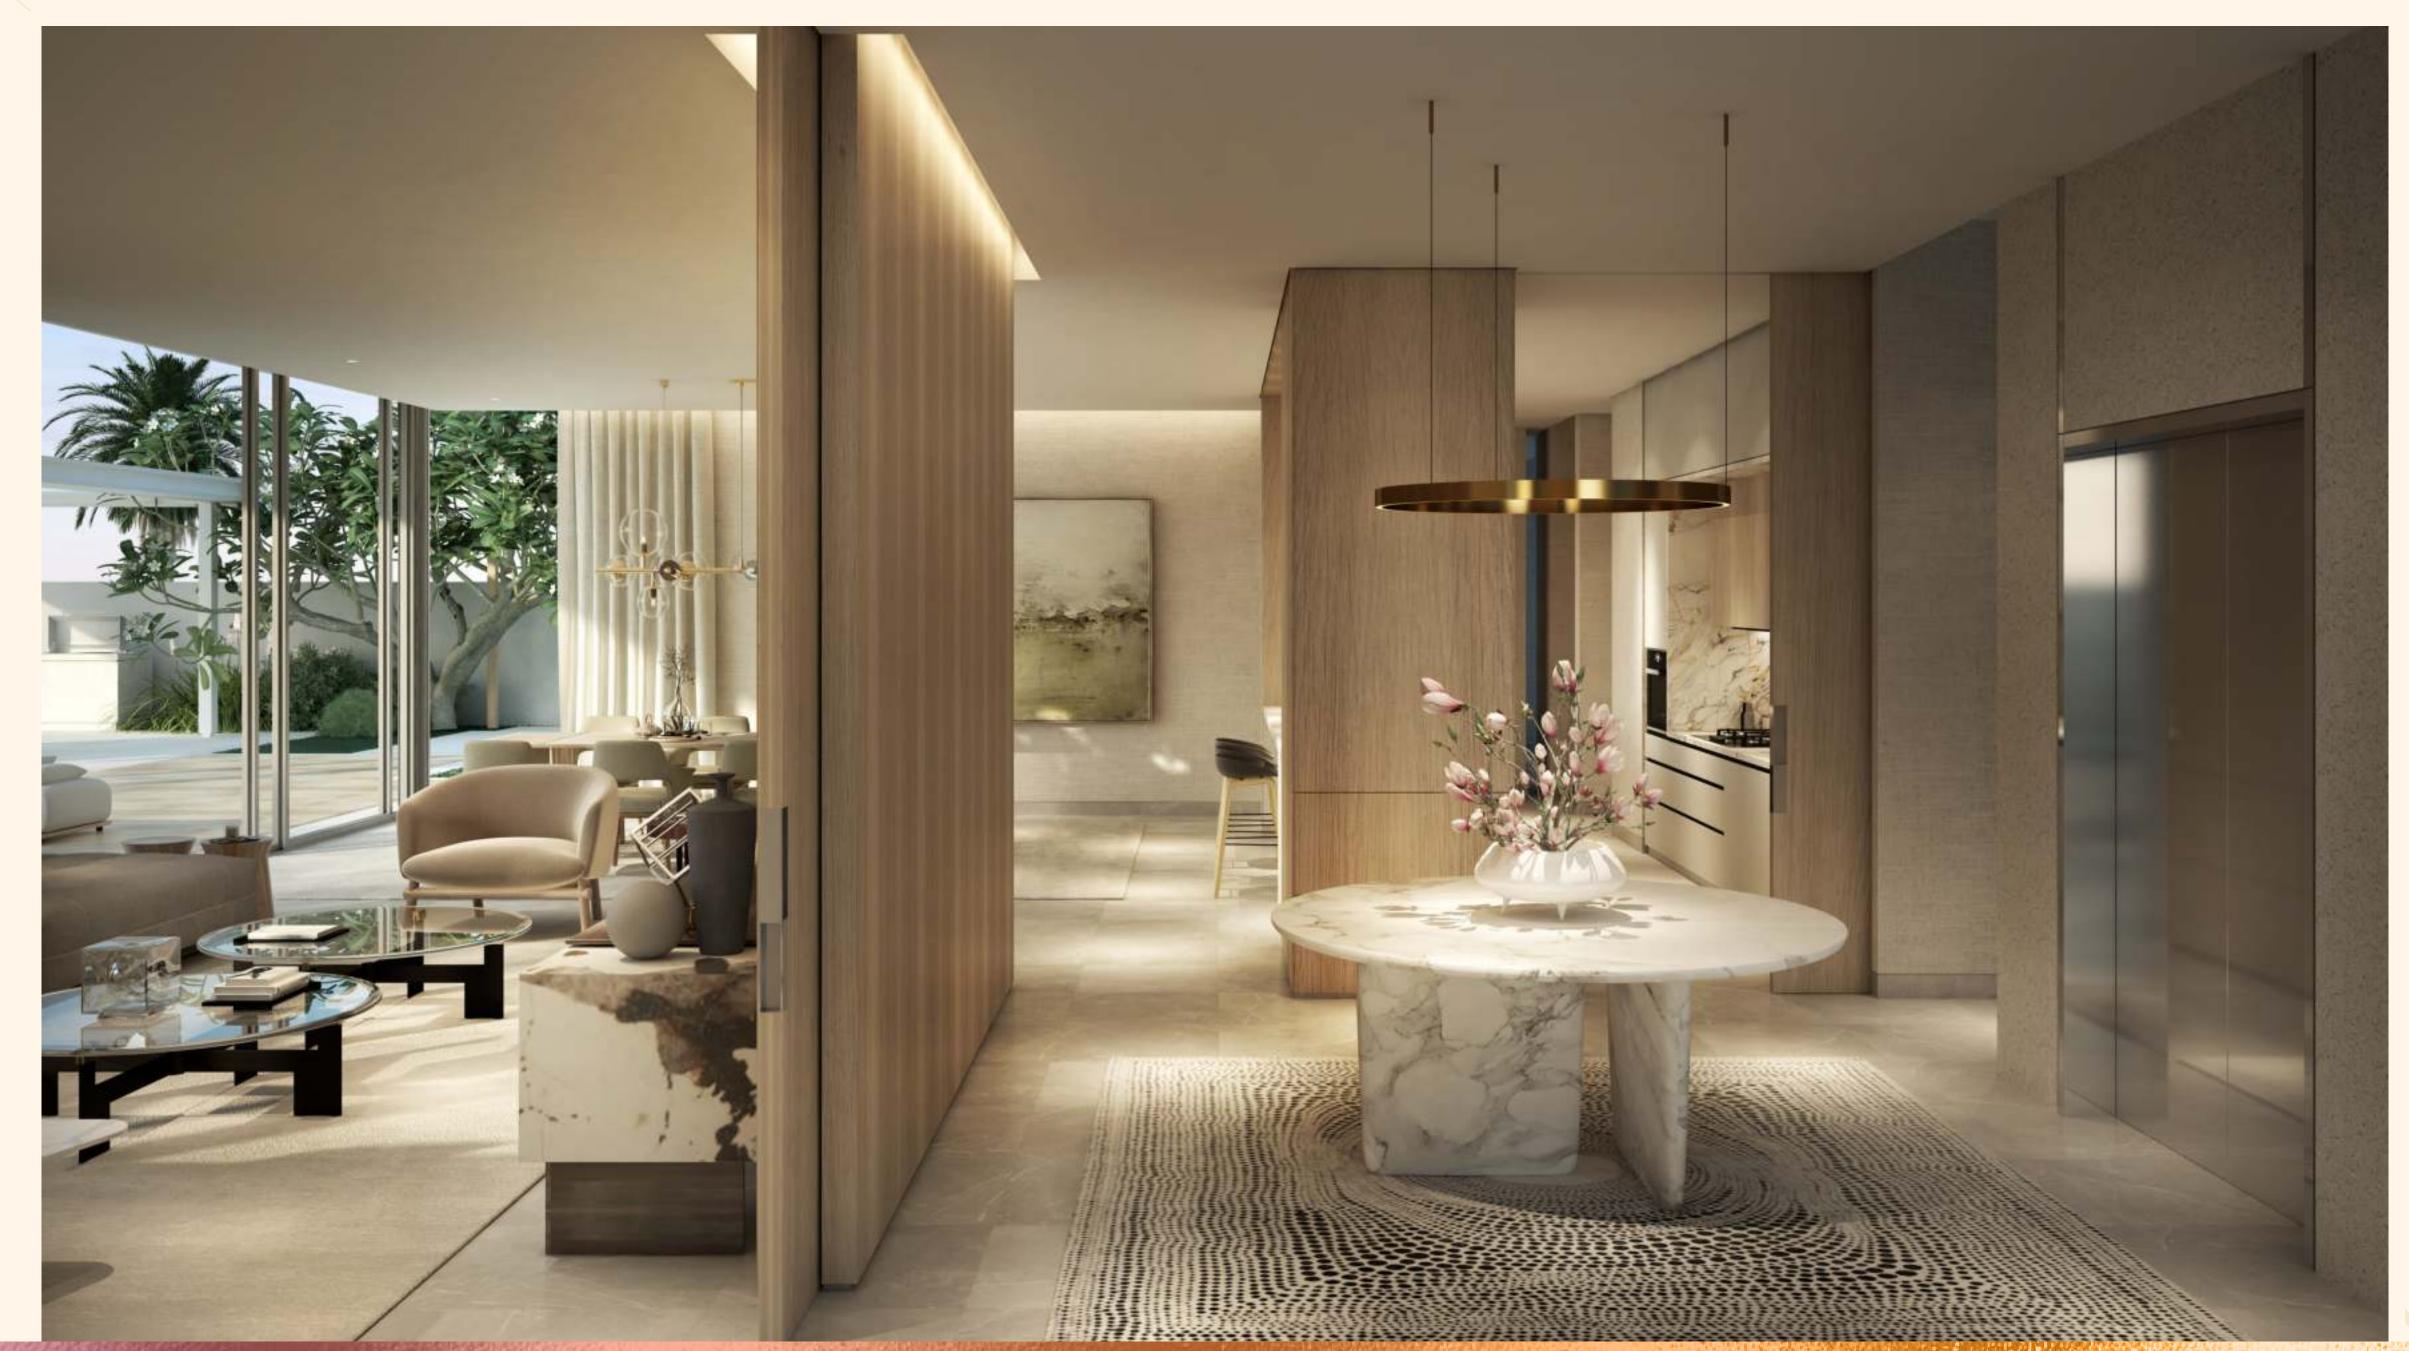

Four exquisite villas await your selection. Each one is 3 storeys high and embraces natural light and harmonious indoor-outdoor flow.

Villas are completely fitted out including a standard kitchen, bathrooms, cabinets etc ready for you or your interior designer's touch to make your unique sunset statement through personalised furnishings.

## CREATE YOUR SIGNATURE INTERIOR COMFORT

After selecting your plot of land, choose one of the 4 villas exteriors and decide on the extent of your signature interior.

### SELECT EITHER

A 'SHELL AND CORE' VERSION OF ONE OF THE FOUR CROWN VIEW VILLAS where the exterior remains as described and you decide on your personal fit out. With the exterior villa design as your base, interpret your personality in your choice of flooring, finishings and sumptuous furnishings. A truly personified Crown View Villa.

#### OR

A FULLY FITTED OUT VERSION OF ONE OF THE FOUR CROWN VIEW VILLAS that reflects your desires and personality. Following your indications to enhance your Crown View Villa with high quality features and sumptuous interior materials that enhance the coastal mood and embodies your essence.