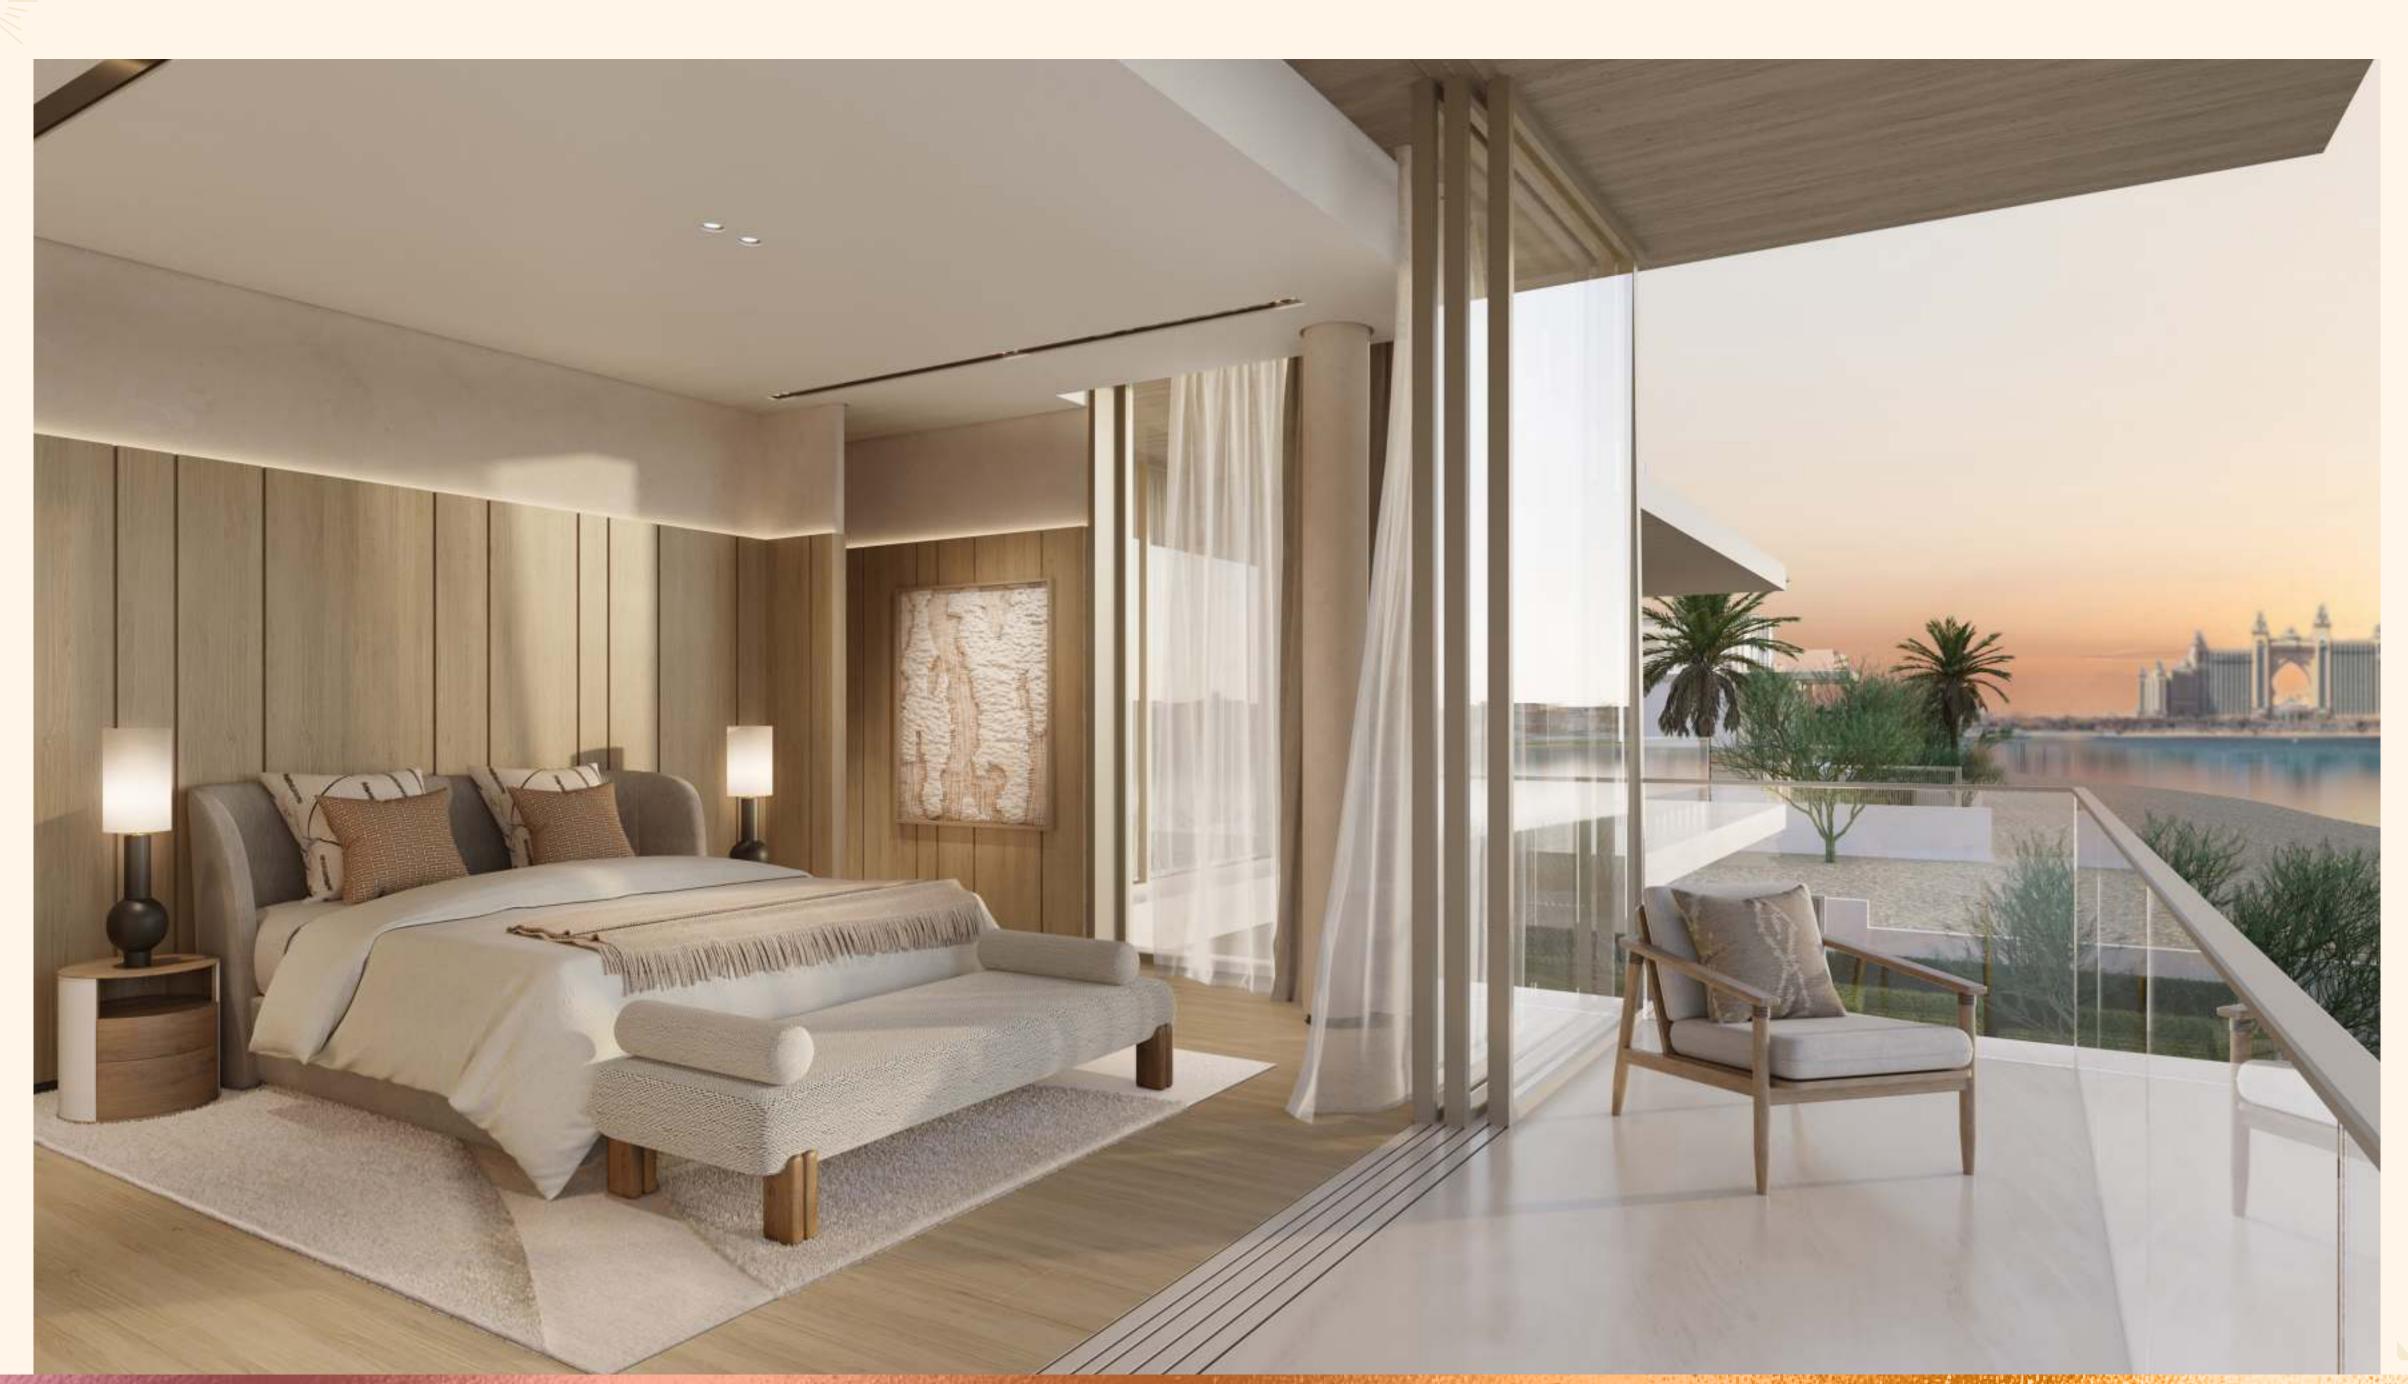

## THE PALM CROWN

THE PROJECT

Key features of this beautiful villa are the abundance of glass to indulge in the captivating views. The architecture is fluid and elegant with glass balustrades sweeping along the terraces following the architectural style.

The magnificence of the entrance is enhanced by the grand foyer that overlooks the backyard. A spacious guest suite is positioned at the front of the house, complete with independent access for enhanced privacy. The master bedroom features a dual aspect lounge, a perfect private sanctuary. This luxury experience is further accentuated by the roof lounge overlooking the sunset view.