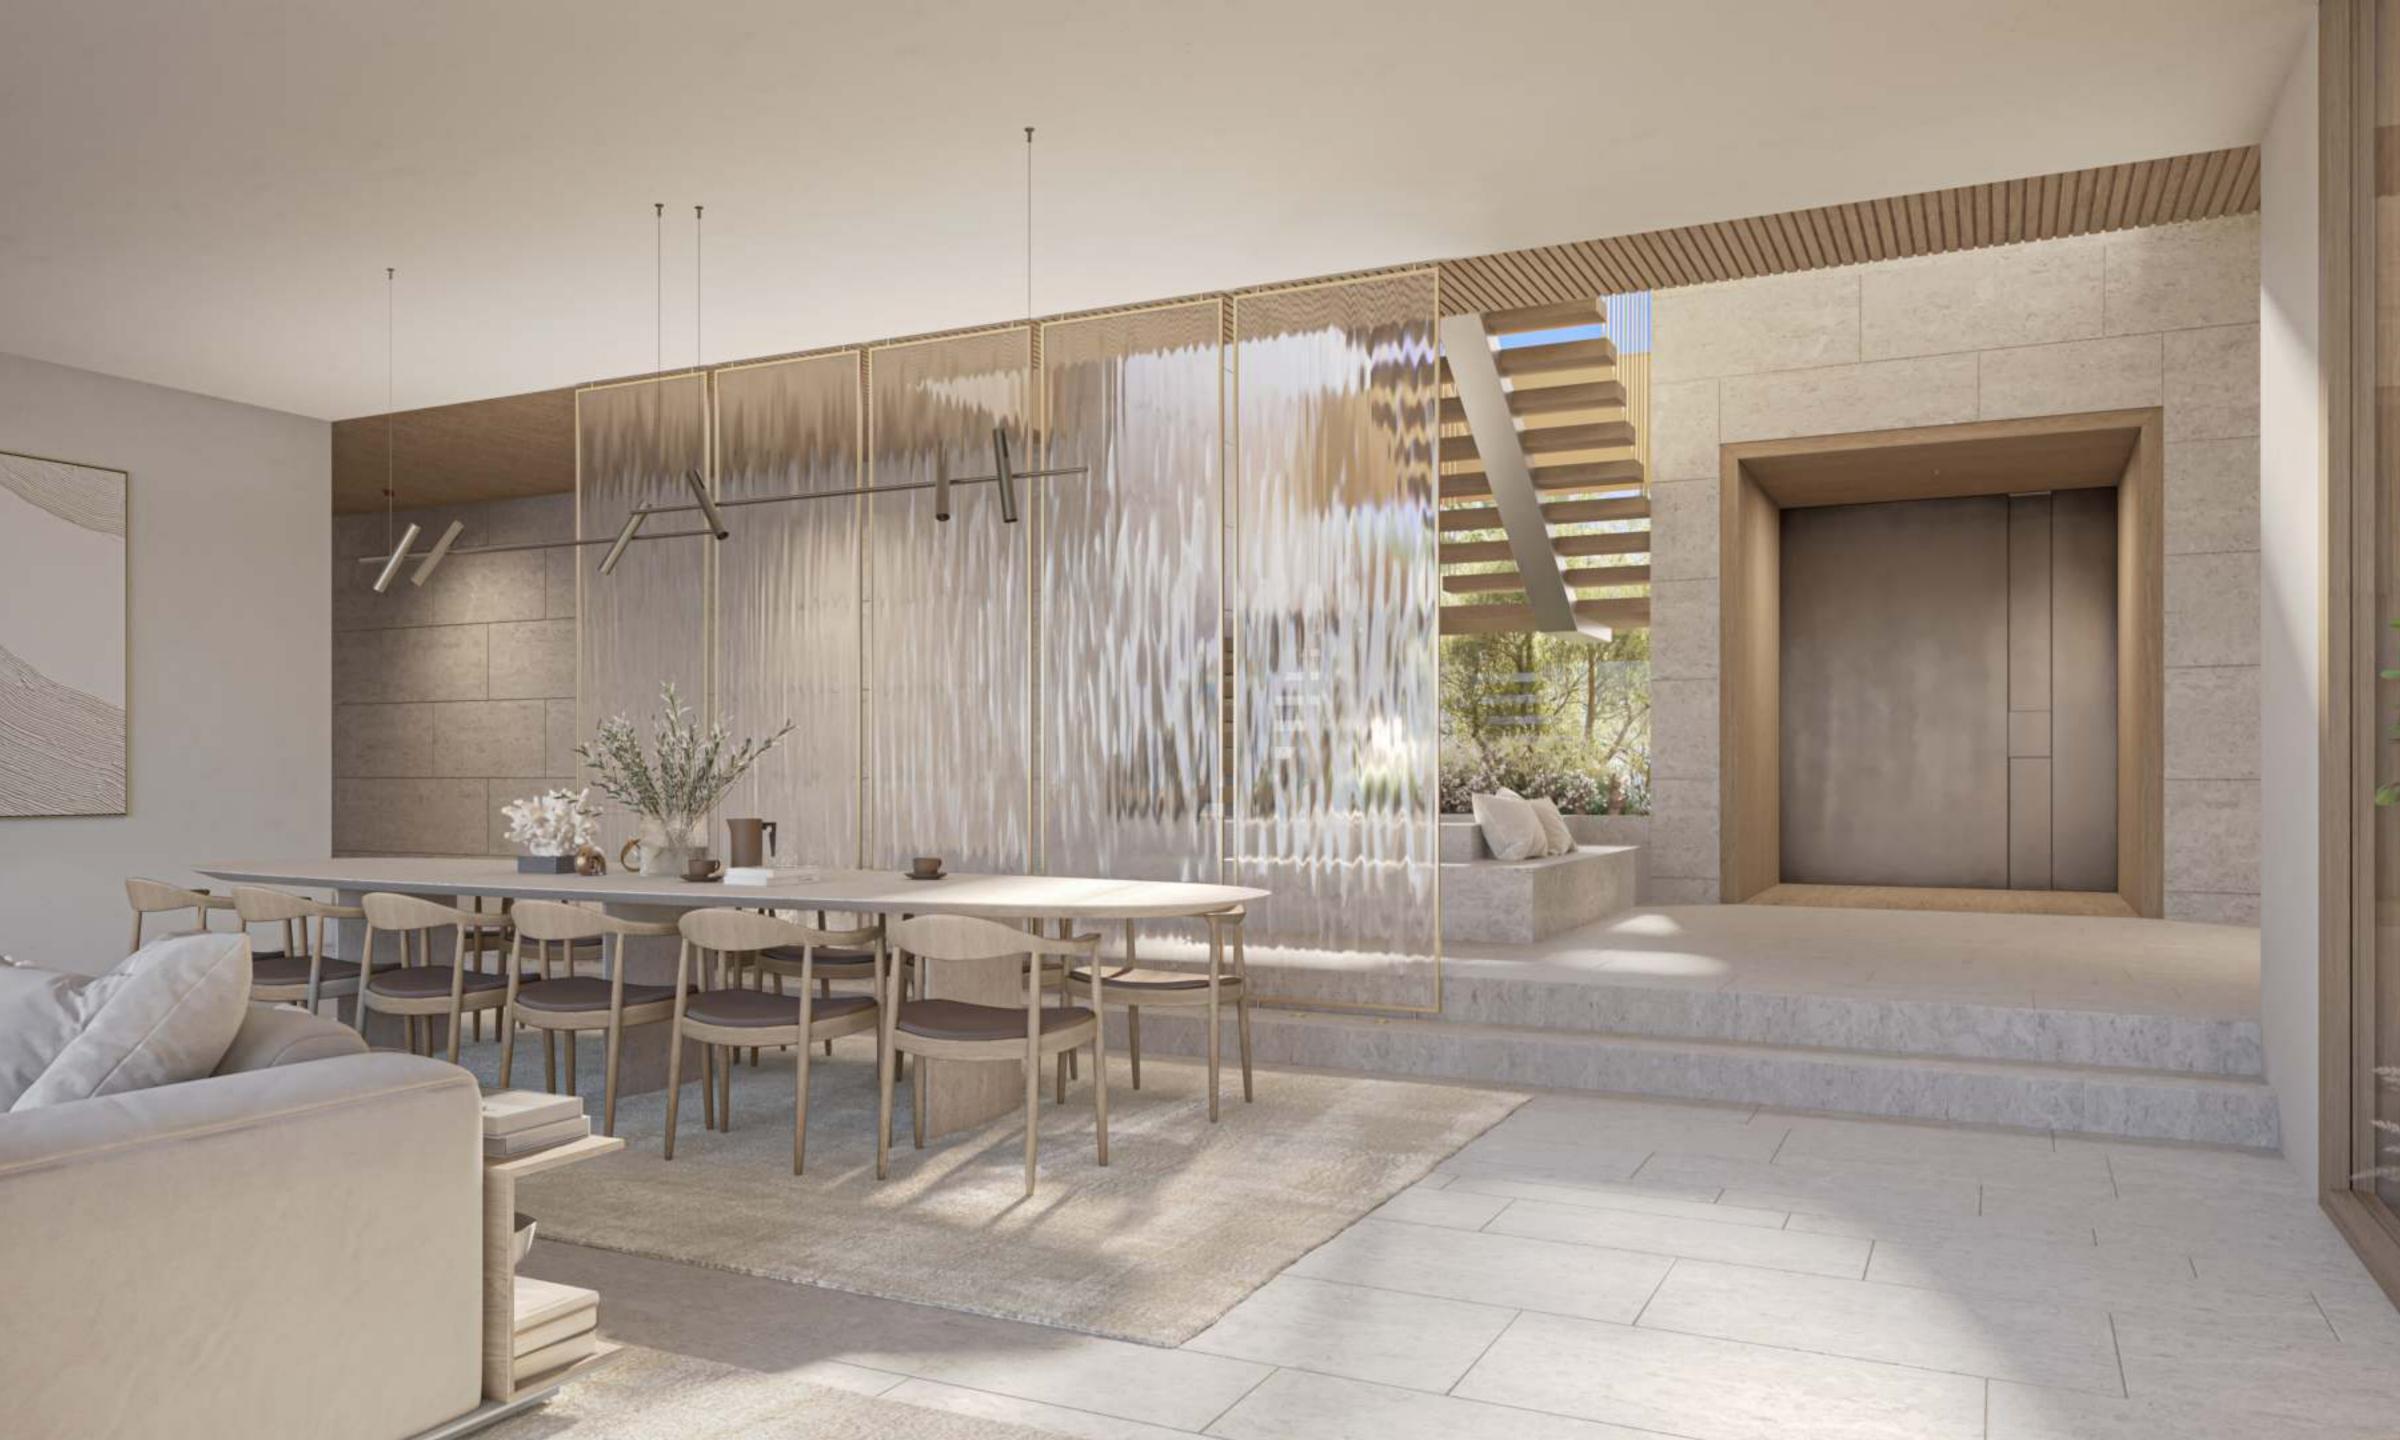

## THE PALM CROWN

THE PROJECT

Key features of this beautiful villa are the abundance of glass to indulge in the captivating views. The architecture is fluid and elegant with glass balustrades sweeping along the terraces following the architectural style.

The magnificence of the entrance is enhanced by the grand foyer that overlooks the backyard. A spacious guest suite is positioned at the front of the house, complete with independent access for enhanced privacy. The master bedroom features a dual aspect lounge, a perfect private sanctuary. This luxury experience is further accentuated by the roof lounge overlooking the sunset view.