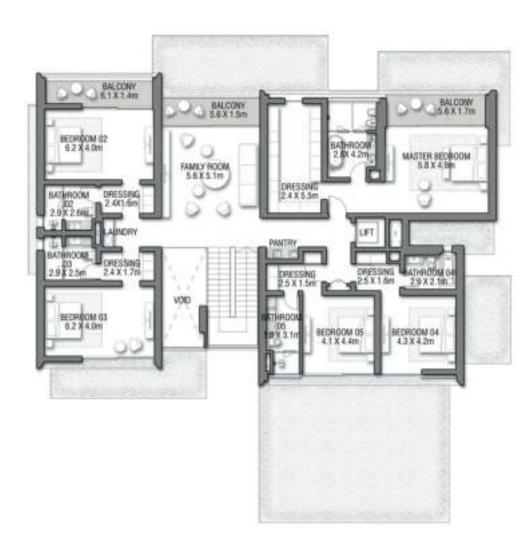

#### FIRST FLOOR

### G + 2

7 BEDROOMS + FORMAL AND FAMILY LOUNGES + ROOF LOUNGE AND TERRACE

| FLOOR TYPE                          | SQ. M.   | SQ. FT.   |
|-------------------------------------|----------|-----------|
| Ground Floor                        | 353.21   | 3,801.92  |
| Balcony / Terrace / Porch-GF        | 20.94    | 225.40    |
| First Floor Area                    | 347.64   | 3,741.97  |
| Balcony / Terrace - First<br>Floor  | 74.18    | 798.47    |
| Second Floor Area                   | 157.93   | 1,699.94  |
| Balcony / Terrace - Second<br>Floor | 75.18    | 809.23    |
| Garage - Covered                    | 86.45    | 930.54    |
| TOTAL BUILT-UP AREA                 | 1,115.53 | 12,007.46 |
| Garage with Pergola                 | 0.0      | 0.0       |
| TOTAL AREA                          | 1,115.53 | 12,007.46 |