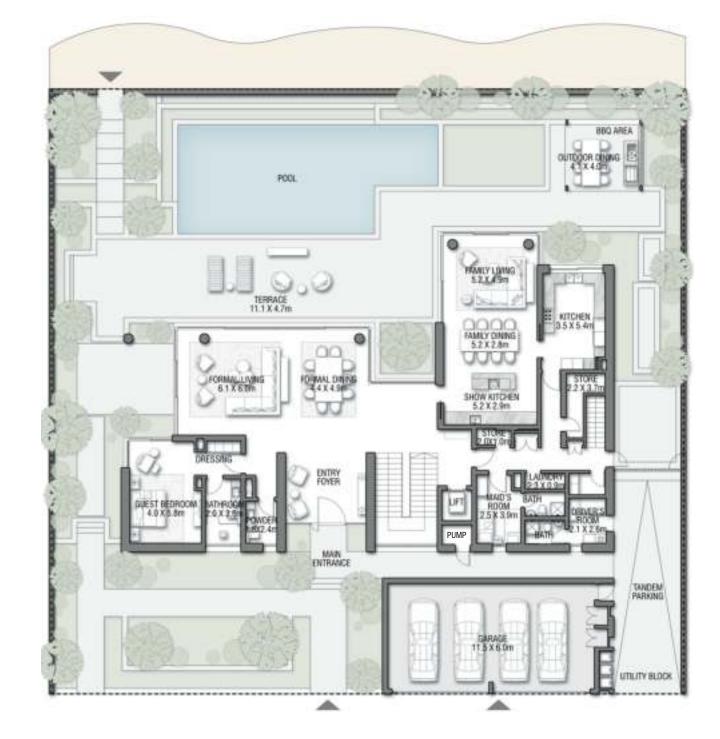

## THE PALM CROWN

THE PROJECT

23

VOD MEP BATHROOM 42 X 1.8m 0 VOID-

**GROUND FLOOR** 

### G + 2

7 BEDROOMS + FORMAL AND FAMILY LOUNGES + ROOF LOUNGE AND TERRACE

| FLOOR TYPE                          | SQ. M.   | SQ. FT.   |
|-------------------------------------|----------|-----------|
| Ground Floor                        | 353.21   | 3,801.92  |
| Balcony / Terrace / Porch-GF        | 20.94    | 225.40    |
| First Floor Area                    | 347.64   | 3,741.97  |
| Balcony / Terrace - First<br>Floor  | 74.18    | 798.47    |
| Second Floor Area                   | 157.93   | 1,699.94  |
| Balcony / Terrace - Second<br>Floor | 75.18    | 809.23    |
| Garage - Covered                    | 86.45    | 930.54    |
| TOTAL BUILT-UP AREA                 | 1,115.53 | 12,007.46 |
| Garage with Pergola                 | 0.0      | 0.0       |
| TOTAL AREA                          | 1,115.53 | 12,007.46 |