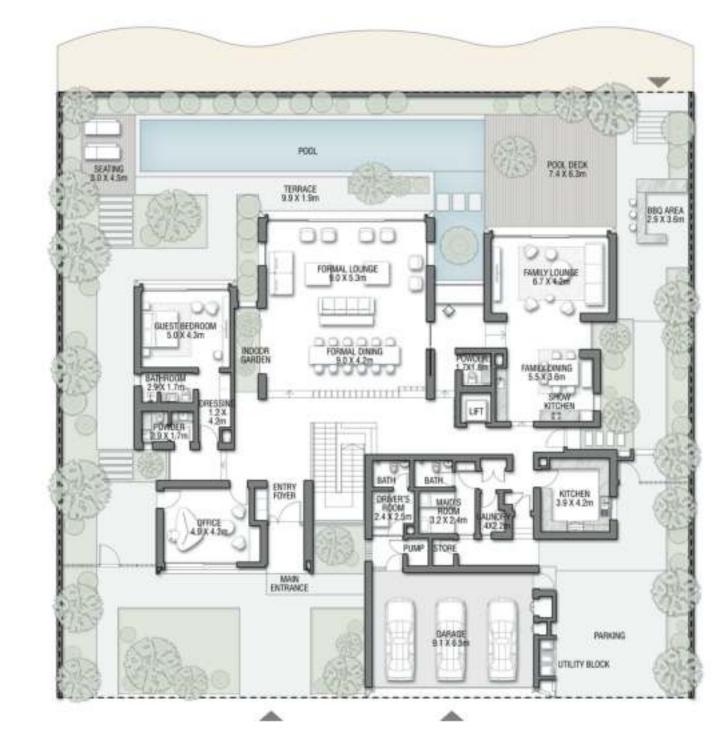

## THE PALM CROWN

THE PROJECT

23

VOD MEP BATHROOM 42 X 1.8m 0 VOID-

**GROUND FLOOR** 

### G + 2

7 BEDROOMS + FORMAL AND FAMILY LOUNGES + ROOF LOUNGE AND TERRACE

| FLOOR TYPE                          | SQ. M.   | SQ. FT.   |
|-------------------------------------|----------|-----------|
| Ground Floor                        | 353.21   | 3,801.92  |
| Balcony / Terrace / Porch-GF        | 20.94    | 225.40    |
| First Floor Area                    | 347.64   | 3,741.97  |
| Balcony / Terrace - First<br>Floor  | 74.18    | 798.47    |
| Second Floor Area                   | 157.93   | 1,699.94  |
| Balcony / Terrace - Second<br>Floor | 75.18    | 809.23    |
| Garage - Covered                    | 86.45    | 930.54    |
| TOTAL BUILT-UP AREA                 | 1,115.53 | 12,007.46 |
| Garage with Pergola                 | 0.0      | 0.0       |
| TOTAL AREA                          | 1,115.53 | 12,007.46 |