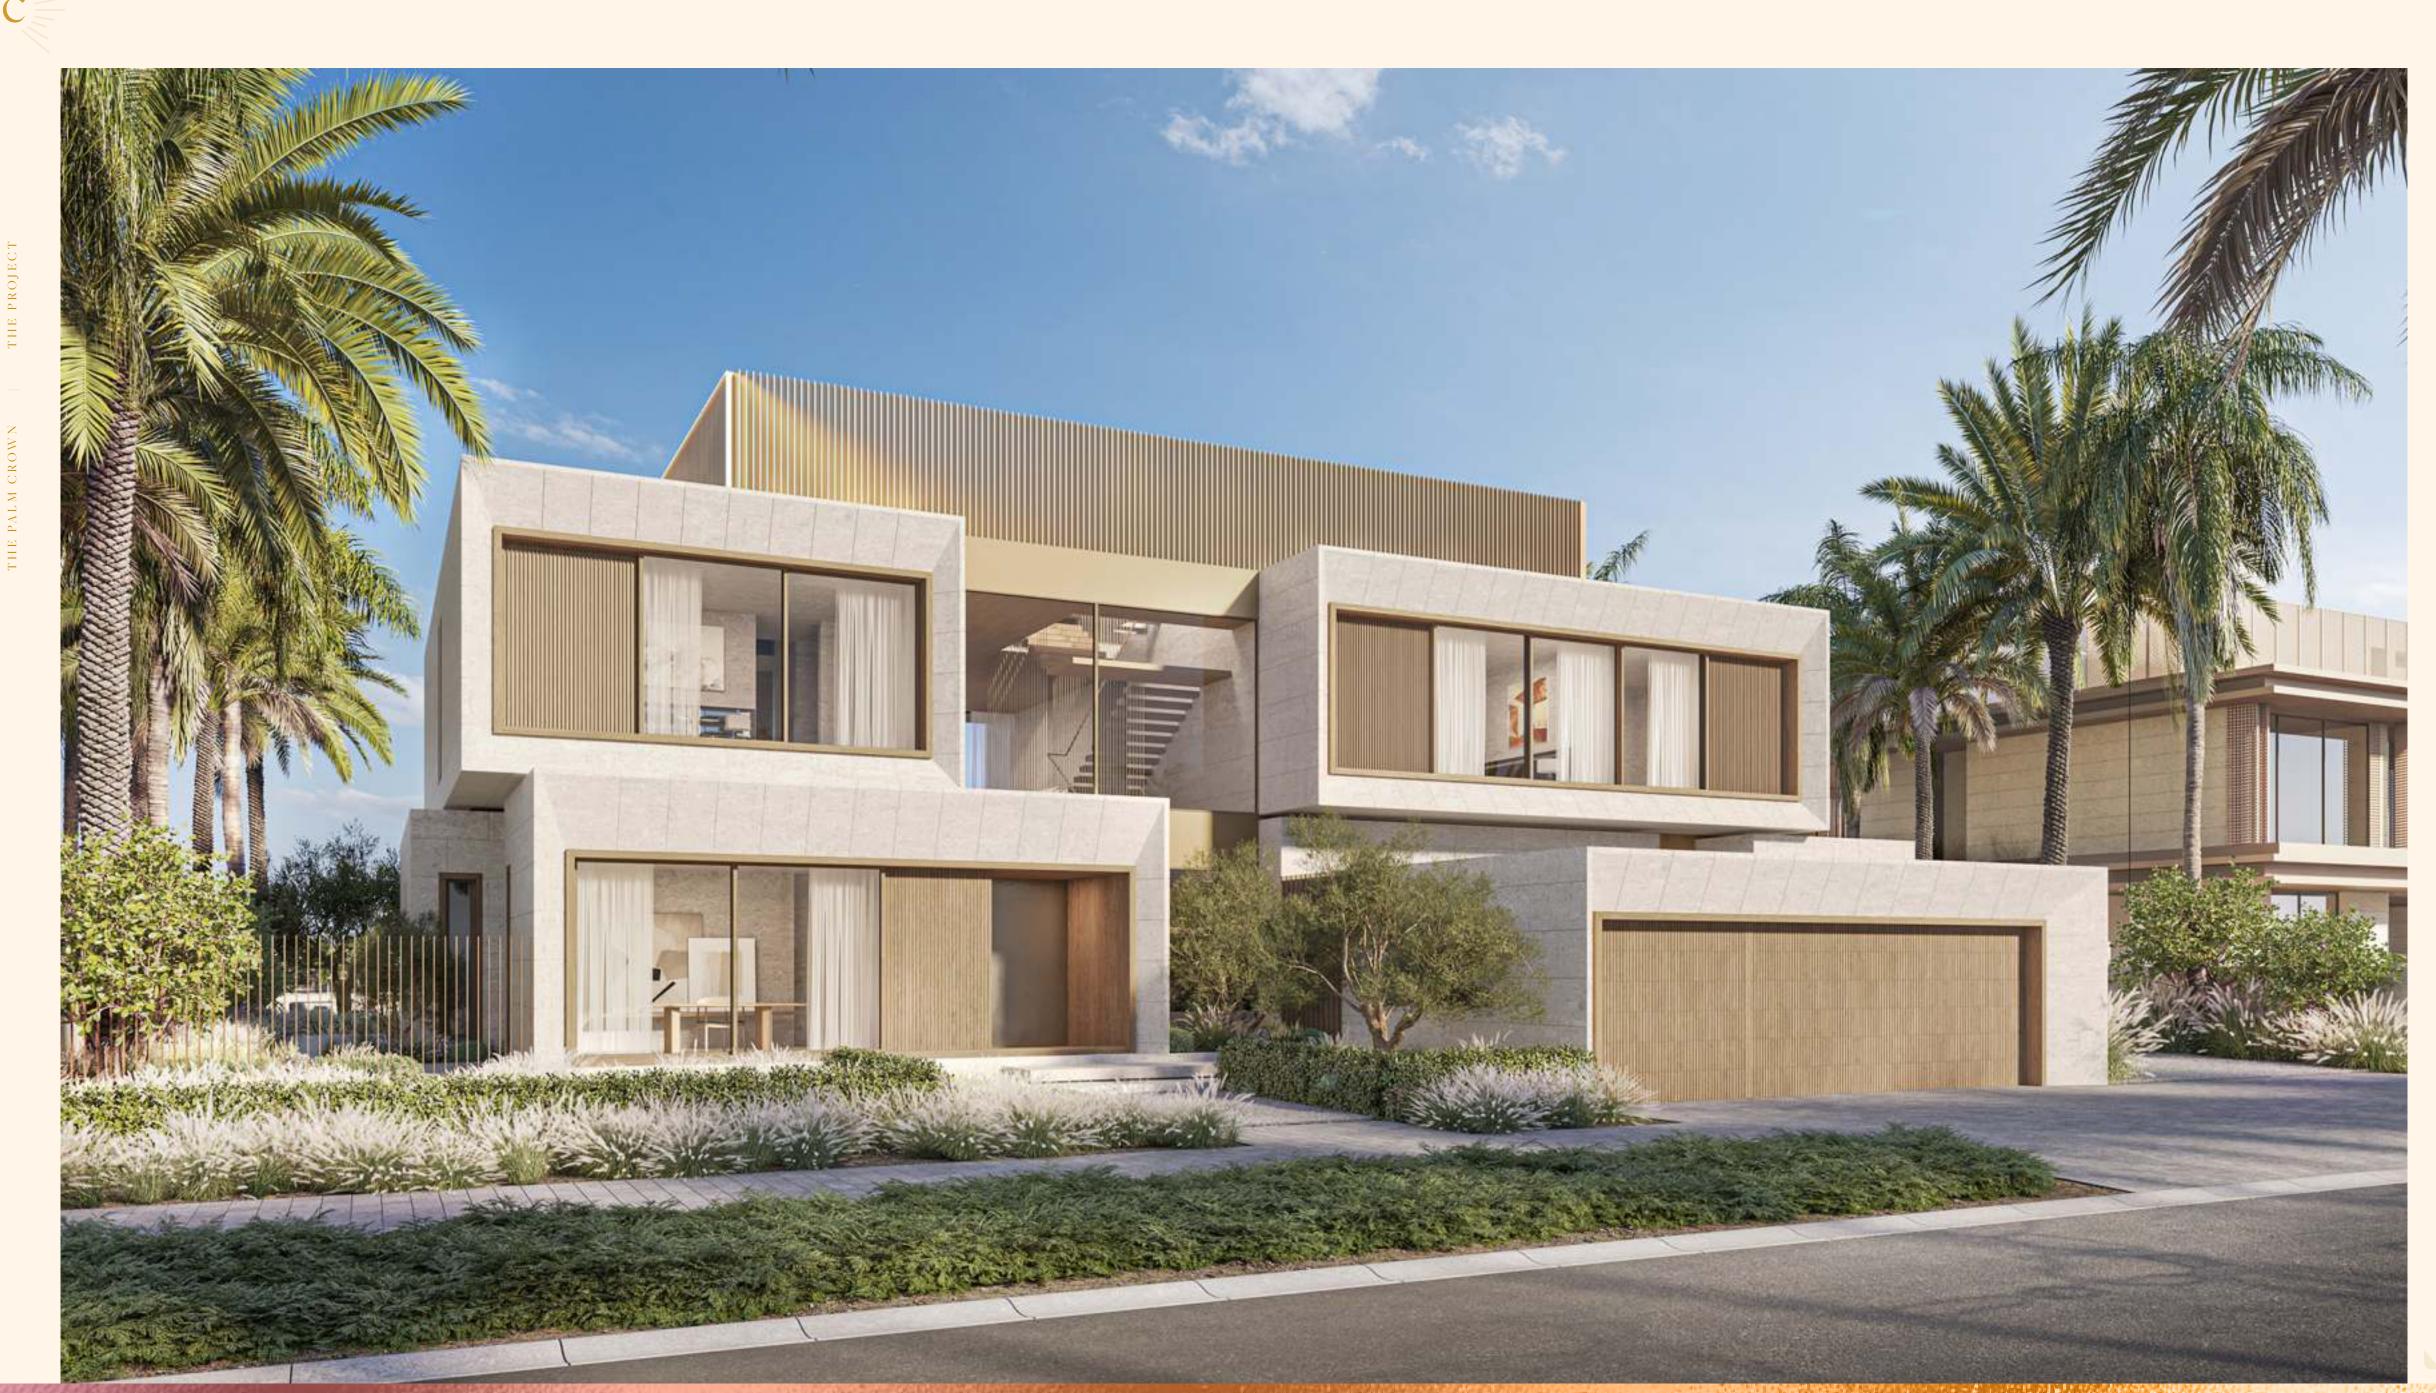

## THE PALM CROWN

THE PROJECT

Key features of this beautiful villa are the abundance of glass to indulge in the captivating views. The architecture is fluid and elegant with glass balustrades sweeping along the terraces following the architectural style.

The magnificence of the entrance is enhanced by the grand foyer that overlooks the backyard. A spacious guest suite is positioned at the front of the house, complete with independent access for enhanced privacy. The master bedroom features a dual aspect lounge, a perfect private sanctuary. This luxury experience is further accentuated by the roof lounge overlooking the sunset view.