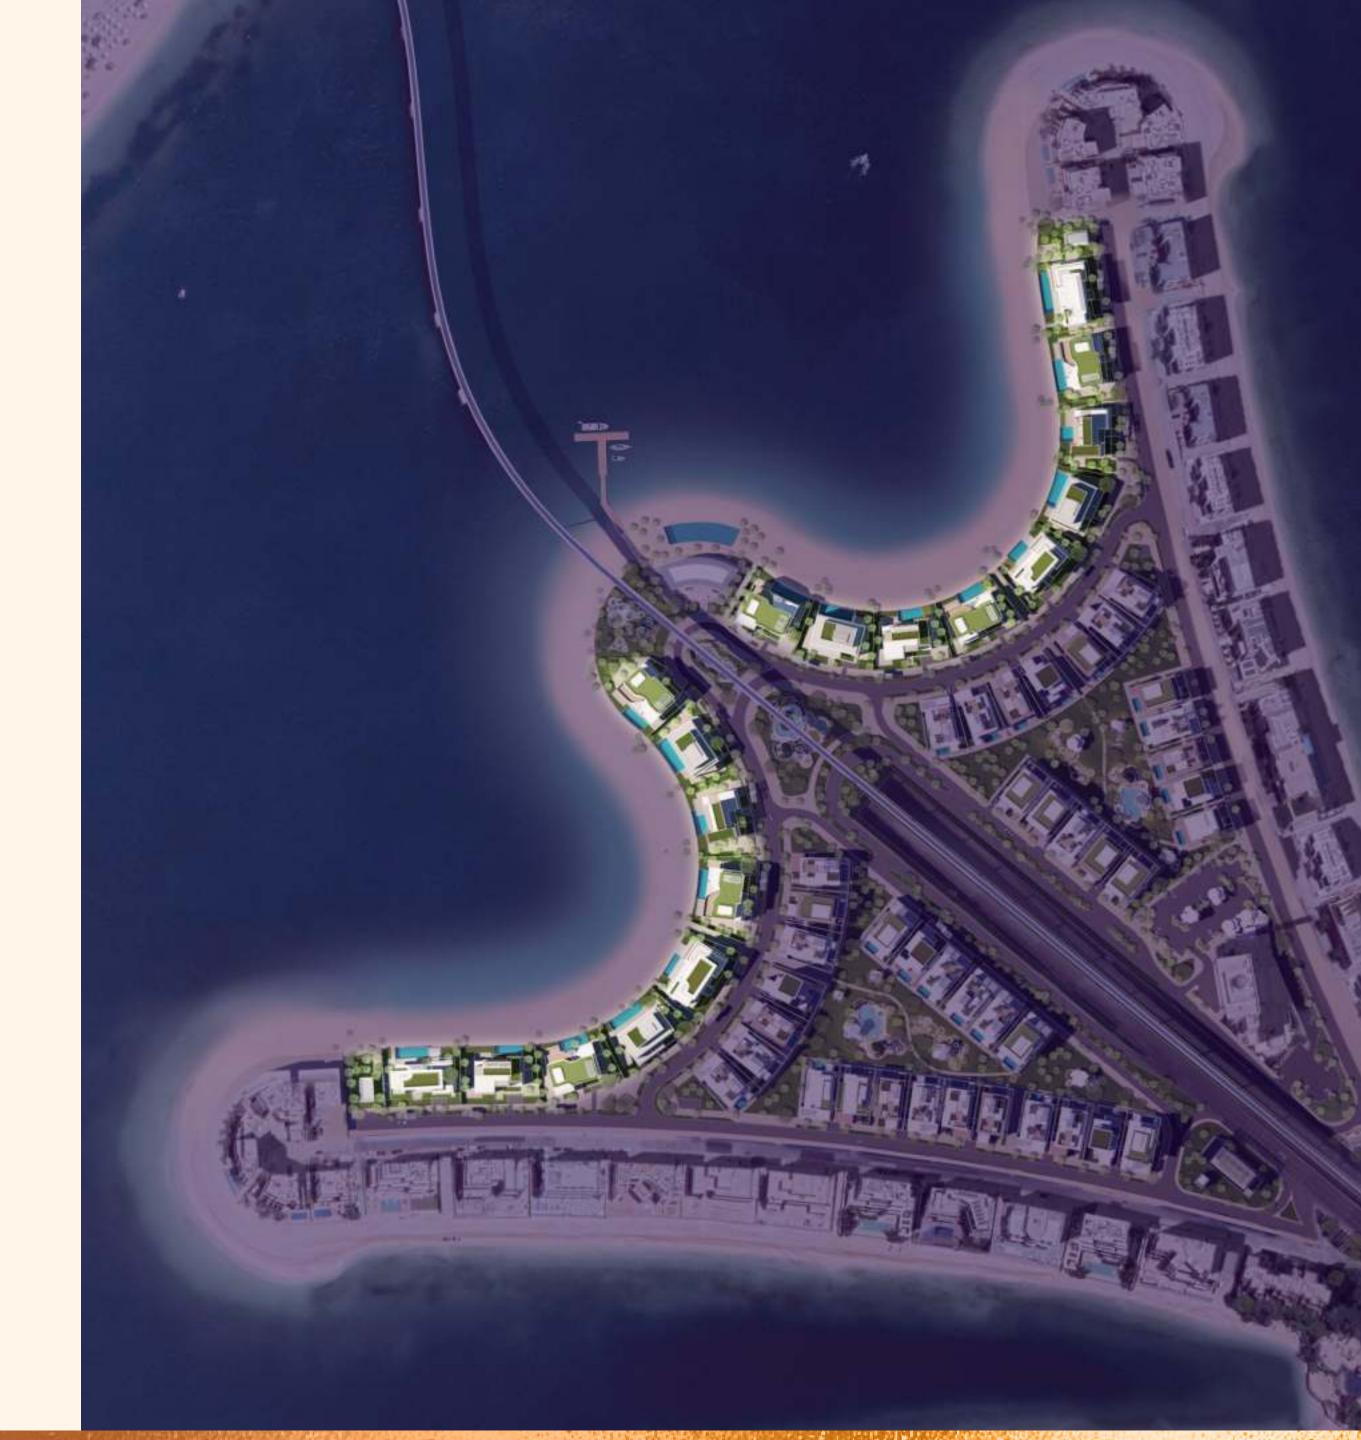

### PURCHASE A BEACHFRONT PLOT OF LAND

Owning a Crown View Villa presents an exciting prospect that distinguishes The Palm Crown as a world leader in tailor-made luxury.

Select your exclusive plot of beachfront land that will enable you to extend your home across pristine sand to the water's edge. A cherished haven amid the Palm's affluent grandeur.

Choose one of 18 sought after plots with a generous size of approximately 45 m x 34 m and an average GFA of 1,175 sqm.

### CHOOSE YOUR PLOT LOCATION