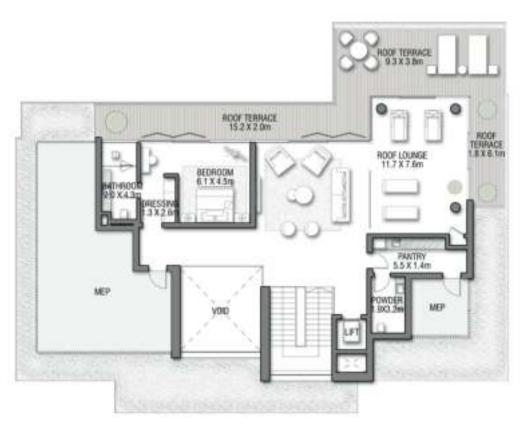

#### SECOND FLOOR

### G + 2

7 BEDROOMS + FORMAL AND FAMILY LOUNGES + ROOF LOUNGE AND TERRACE

| FLOOR TYPE                          | SQ. M.   | SQ. FT.   |
|-------------------------------------|----------|-----------|
| Ground Floor                        | 353.21   | 3,801.92  |
| Balcony / Terrace / Porch-GF        | 20.94    | 225.40    |
| First Floor Area                    | 347.64   | 3,741.97  |
| Balcony / Terrace - First<br>Floor  | 74.18    | 798.47    |
| Second Floor Area                   | 157.93   | 1,699.94  |
| Balcony / Terrace - Second<br>Floor | 75.18    | 809.23    |
| Garage - Covered                    | 86.45    | 930.54    |
| TOTAL BUILT-UP AREA                 | 1,115.53 | 12,007.46 |
| Garage with Pergola                 | 0.0      | 0.0       |
| TOTAL AREA                          | 1,115.53 | 12,007.46 |