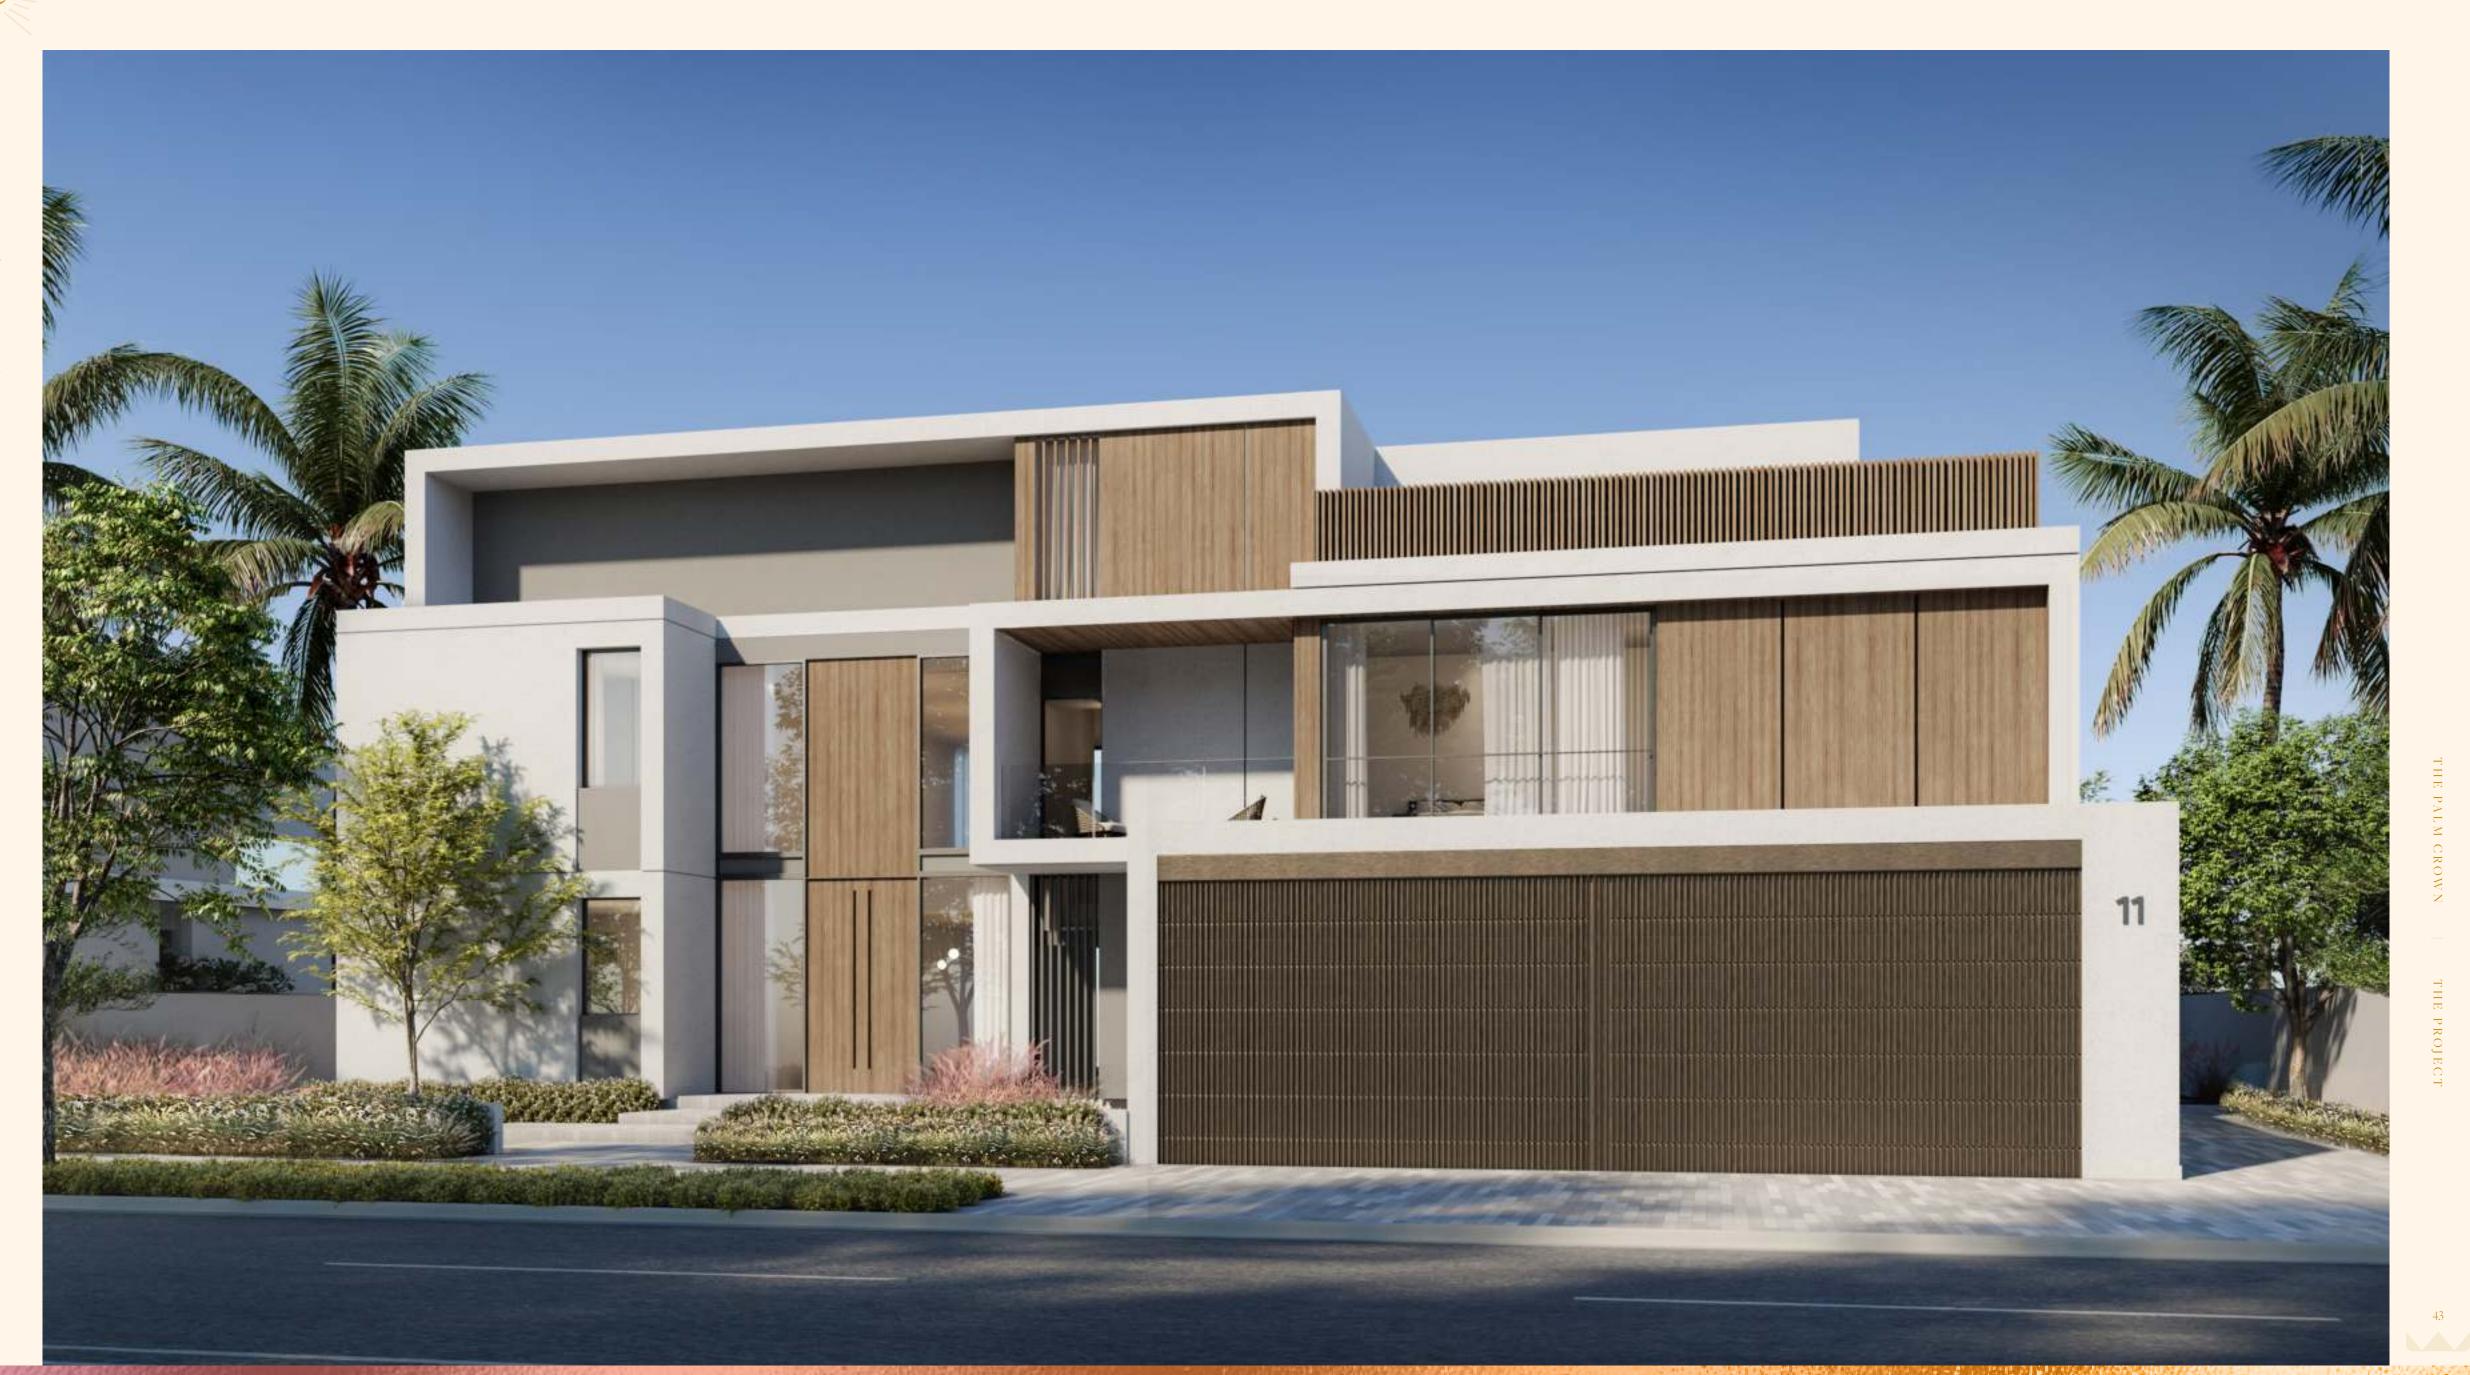

## THE PALM CROWN

THE PROJECT

Key features of this beautiful villa are the abundance of glass to indulge in the captivating views. The architecture is fluid and elegant with glass balustrades sweeping along the terraces following the architectural style.

The magnificence of the entrance is enhanced by the grand foyer that overlooks the backyard. A spacious guest suite is positioned at the front of the house, complete with independent access for enhanced privacy. The master bedroom features a dual aspect lounge, a perfect private sanctuary. This luxury experience is further accentuated by the roof lounge overlooking the sunset view.