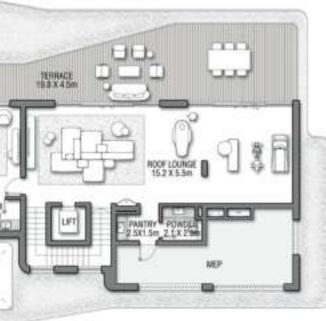

## CROWN VIEW VILLA 1

### G + 2

7 BEDROOMS + FORMAL AND FAMILY LOUNGES + ROOF LOUNGE AND TERRACE

| FLOOR TYPE                          | SQ. M.   | SQ. FT.   |
|-------------------------------------|----------|-----------|
| Ground Floor                        | 353.21   | 3,801.92  |
| Balcony / Terrace / Porch-GF        | 20.94    | 225.40    |
| First Floor Area                    | 347.64   | 3,741.97  |
| Balcony / Terrace - First<br>Floor  | 74.18    | 798.47    |
| Second Floor Area                   | 157.93   | 1,699.94  |
| Balcony / Terrace - Second<br>Floor | 75.18    | 809.23    |
| Garage - Covered                    | 86.45    | 930.54    |
| TOTAL BUILT-UP AREA                 | 1,115.53 | 12,007.46 |
| Garage with Pergola                 | 0.0      | 0.0       |
| TOTAL AREA                          | 1,115.53 | 12,007.46 |

#### SECOND FLOOR