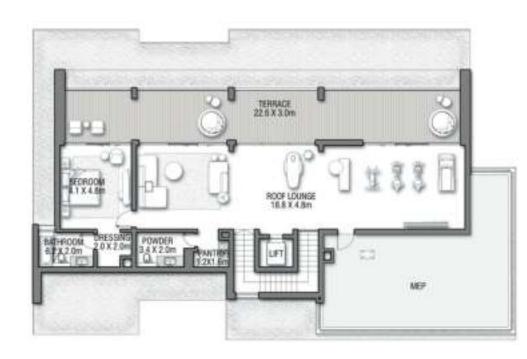

#### SECOND FLOOR

### G + 2

7 BEDROOMS + FORMAL AND FAMILY LOUNGES + ROOF LOUNGE AND TERRACE

| FLOOR TYPE                          | SQ. M.   | SQ. FT.   |
|-------------------------------------|----------|-----------|
| Ground Floor                        | 353.21   | 3,801.92  |
| Balcony / Terrace / Porch-GF        | 20.94    | 225.40    |
| First Floor Area                    | 347.64   | 3,741.97  |
| Balcony / Terrace - First<br>Floor  | 74.18    | 798.47    |
| Second Floor Area                   | 157.93   | 1,699.94  |
| Balcony / Terrace - Second<br>Floor | 75.18    | 809.23    |
| Garage - Covered                    | 86.45    | 930.54    |
| TOTAL BUILT-UP AREA                 | 1,115.53 | 12,007.46 |
| Garage with Pergola                 | 0.0      | 0.0       |
| TOTAL AREA                          | 1,115.53 | 12,007.46 |