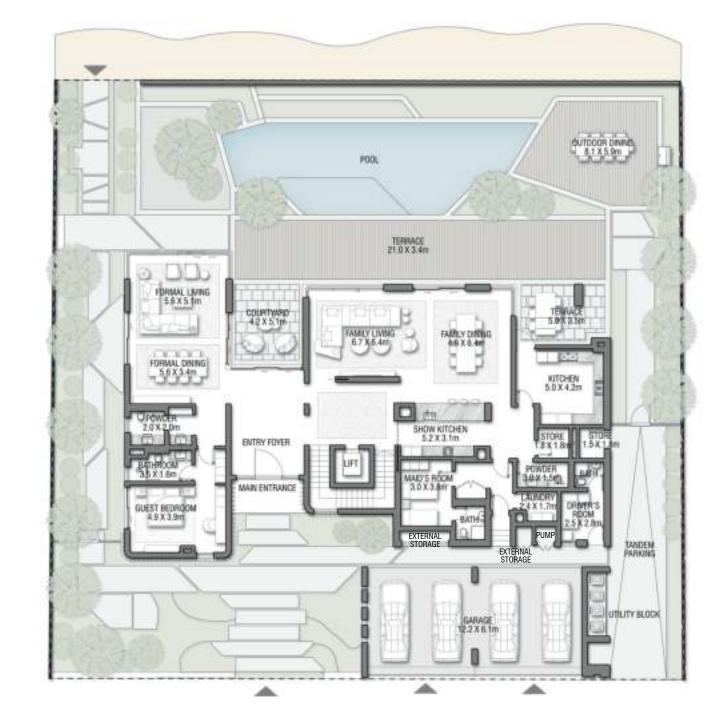

## THE PALM CROWN

THE PROJECT

23

VOD MEP BATHROOM 42 X 1.8m 0 VOID-

**GROUND FLOOR** 

### G + 2

7 BEDROOMS + FORMAL AND FAMILY LOUNGES + ROOF LOUNGE AND TERRACE

| FLOOR TYPE                          | SQ. M.   | SQ. FT.   |
|-------------------------------------|----------|-----------|
| Ground Floor                        | 353.21   | 3,801.92  |
| Balcony / Terrace / Porch-GF        | 20.94    | 225.40    |
| First Floor Area                    | 347.64   | 3,741.97  |
| Balcony / Terrace - First<br>Floor  | 74.18    | 798.47    |
| Second Floor Area                   | 157.93   | 1,699.94  |
| Balcony / Terrace - Second<br>Floor | 75.18    | 809.23    |
| Garage - Covered                    | 86.45    | 930.54    |
| TOTAL BUILT-UP AREA                 | 1,115.53 | 12,007.46 |
| Garage with Pergola                 | 0.0      | 0.0       |
| TOTAL AREA                          | 1,115.53 | 12,007.46 |