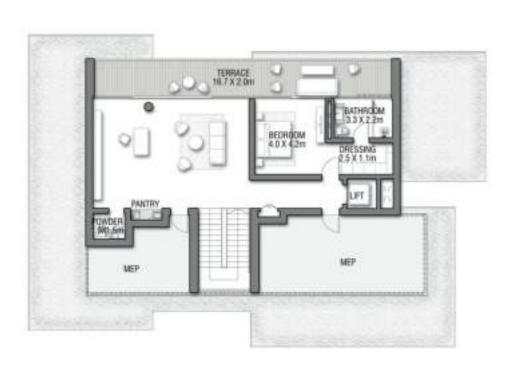

#### SECOND FLOOR

### G + 2

7 BEDROOMS + FORMAL AND FAMILY LOUNGES + ROOF LOUNGE AND TERRACE

| FLOOR TYPE                          | SQ. M.   | SQ. FT.   |
|-------------------------------------|----------|-----------|
| Ground Floor                        | 353.21   | 3,801.92  |
| Balcony / Terrace / Porch-GF        | 20.94    | 225.40    |
| First Floor Area                    | 347.64   | 3,741.97  |
| Balcony / Terrace - First<br>Floor  | 74.18    | 798.47    |
| Second Floor Area                   | 157.93   | 1,699.94  |
| Balcony / Terrace - Second<br>Floor | 75.18    | 809.23    |
| Garage - Covered                    | 86.45    | 930.54    |
| TOTAL BUILT-UP AREA                 | 1,115.53 | 12,007.46 |
| Garage with Pergola                 | 0.0      | 0.0       |
| TOTAL AREA                          | 1,115.53 | 12,007.46 |