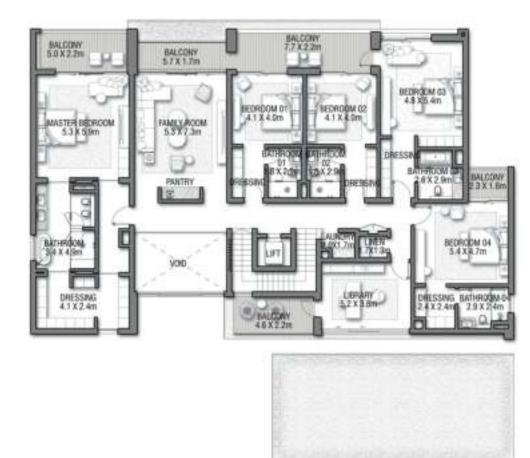

#### FIRST FLOOR

### G + 2

7 BEDROOMS + FORMAL AND FAMILY LOUNGES + ROOF LOUNGE AND TERRACE

| FLOOR TYPE                          | SQ. M.   | SQ. FT.   |
|-------------------------------------|----------|-----------|
| Ground Floor                        | 353.21   | 3,801.92  |
| Balcony / Terrace / Porch-GF        | 20.94    | 225.40    |
| First Floor Area                    | 347.64   | 3,741.97  |
| Balcony / Terrace - First<br>Floor  | 74.18    | 798.47    |
| Second Floor Area                   | 157.93   | 1,699.94  |
| Balcony / Terrace - Second<br>Floor | 75.18    | 809.23    |
| Garage - Covered                    | 86.45    | 930.54    |
| TOTAL BUILT-UP AREA                 | 1,115.53 | 12,007.46 |
| Garage with Pergola                 | 0.0      | 0.0       |
| TOTAL AREA                          | 1,115.53 | 12,007.46 |