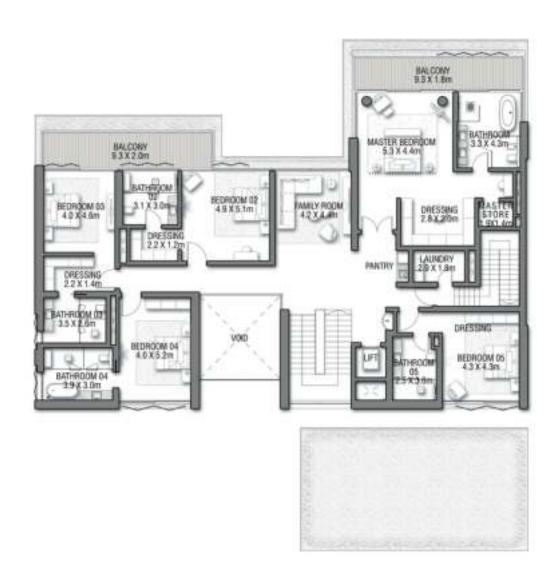

## THE PALM CROWN

THE PROJECT

23

VOD MEP BATHROOM 42 X 1.8m 0 VOID-

**GROUND FLOOR** 

#### SECOND FLOOR

#### FIRST FLOOR

## CROWN VIEW VILLA 1

### G + 2

7 BEDROOMS + FORMAL AND FAMILY LOUNGES + ROOF LOUNGE AND TERRACE

| FLOOR TYPE                          | SQ. M.   | SQ. FT.   |
|-------------------------------------|----------|-----------|
| Ground Floor                        | 353.21   | 3,801.92  |
| Balcony / Terrace / Porch-GF        | 20.94    | 225.40    |
| First Floor Area                    | 347.64   | 3,741.97  |
| Balcony / Terrace - First<br>Floor  | 74.18    | 798.47    |
| Second Floor Area                   | 157.93   | 1,699.94  |
| Balcony / Terrace - Second<br>Floor | 75.18    | 809.23    |
| Garage - Covered                    | 86.45    | 930.54    |
| TOTAL BUILT-UP AREA                 | 1,115.53 | 12,007.46 |
| Garage with Pergola                 | 0.0      | 0.0       |
| TOTAL AREA                          | 1,115.53 | 12,007.46 |