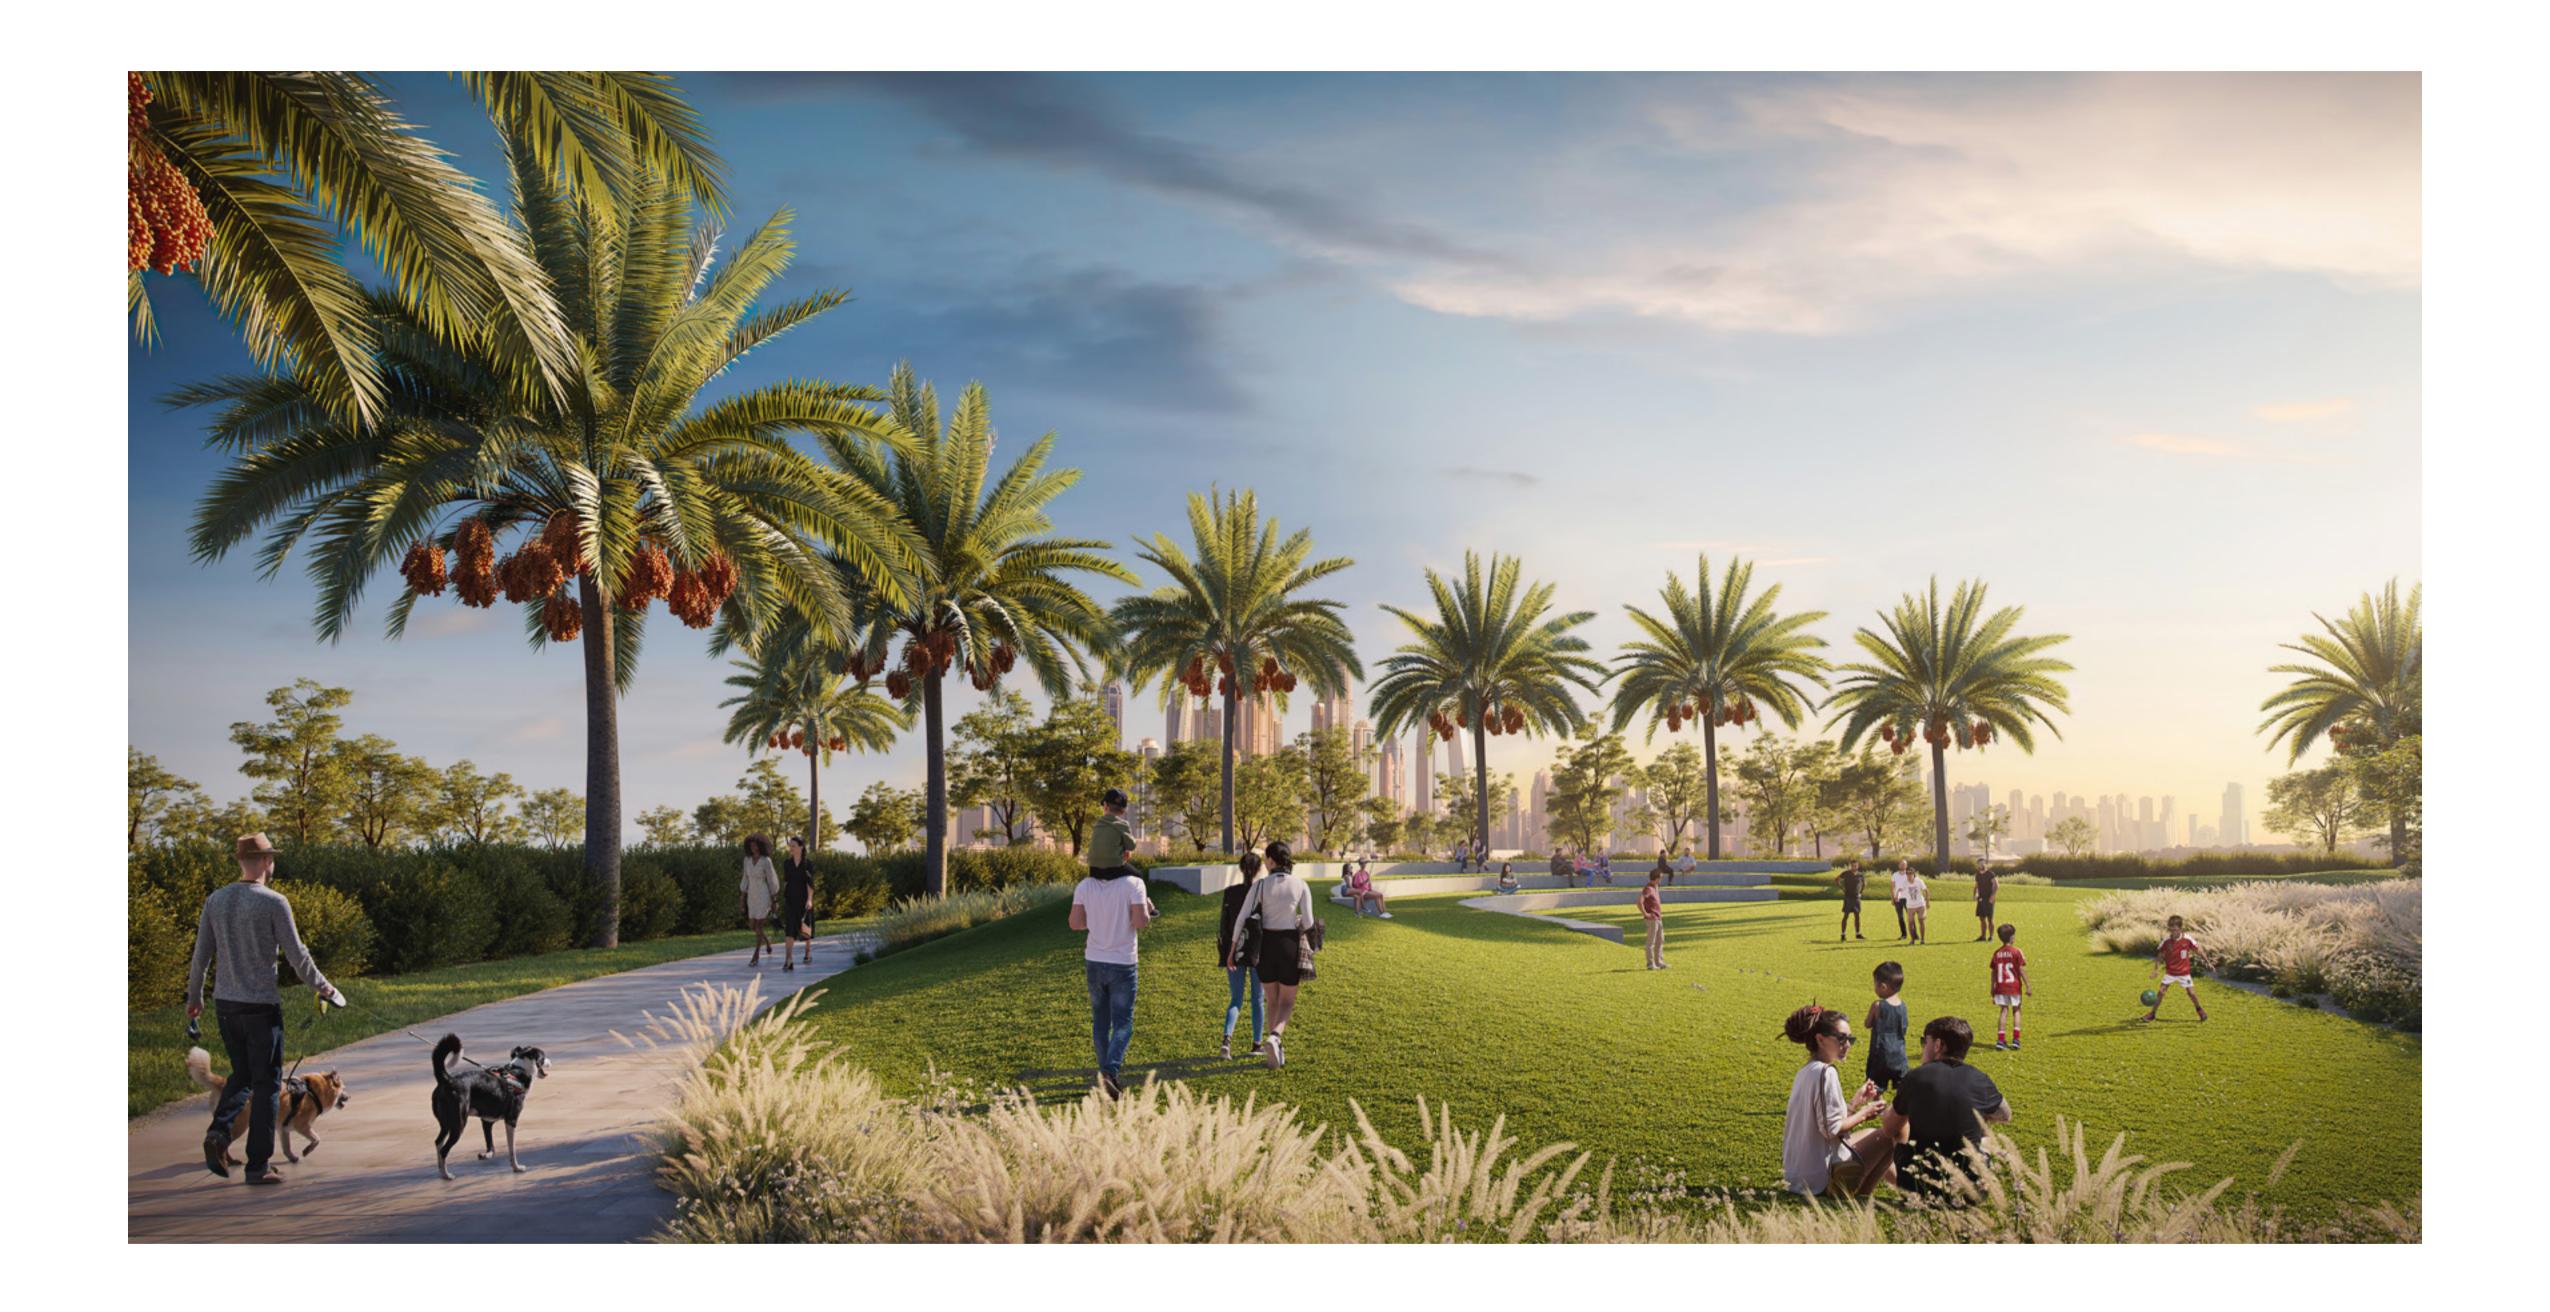

# **CENTRAL PARK**

The heart of island living, Dubai Creek Harbour Central Park offers residents a tranquil refuge to unwind, first-class amenities to enjoy, and wide-open spaces to discover. With a total area of six football fields, Dubai's Central Park is one of the largest parks in the emirate and offers a variety of activities for the whole family.

Dog Park