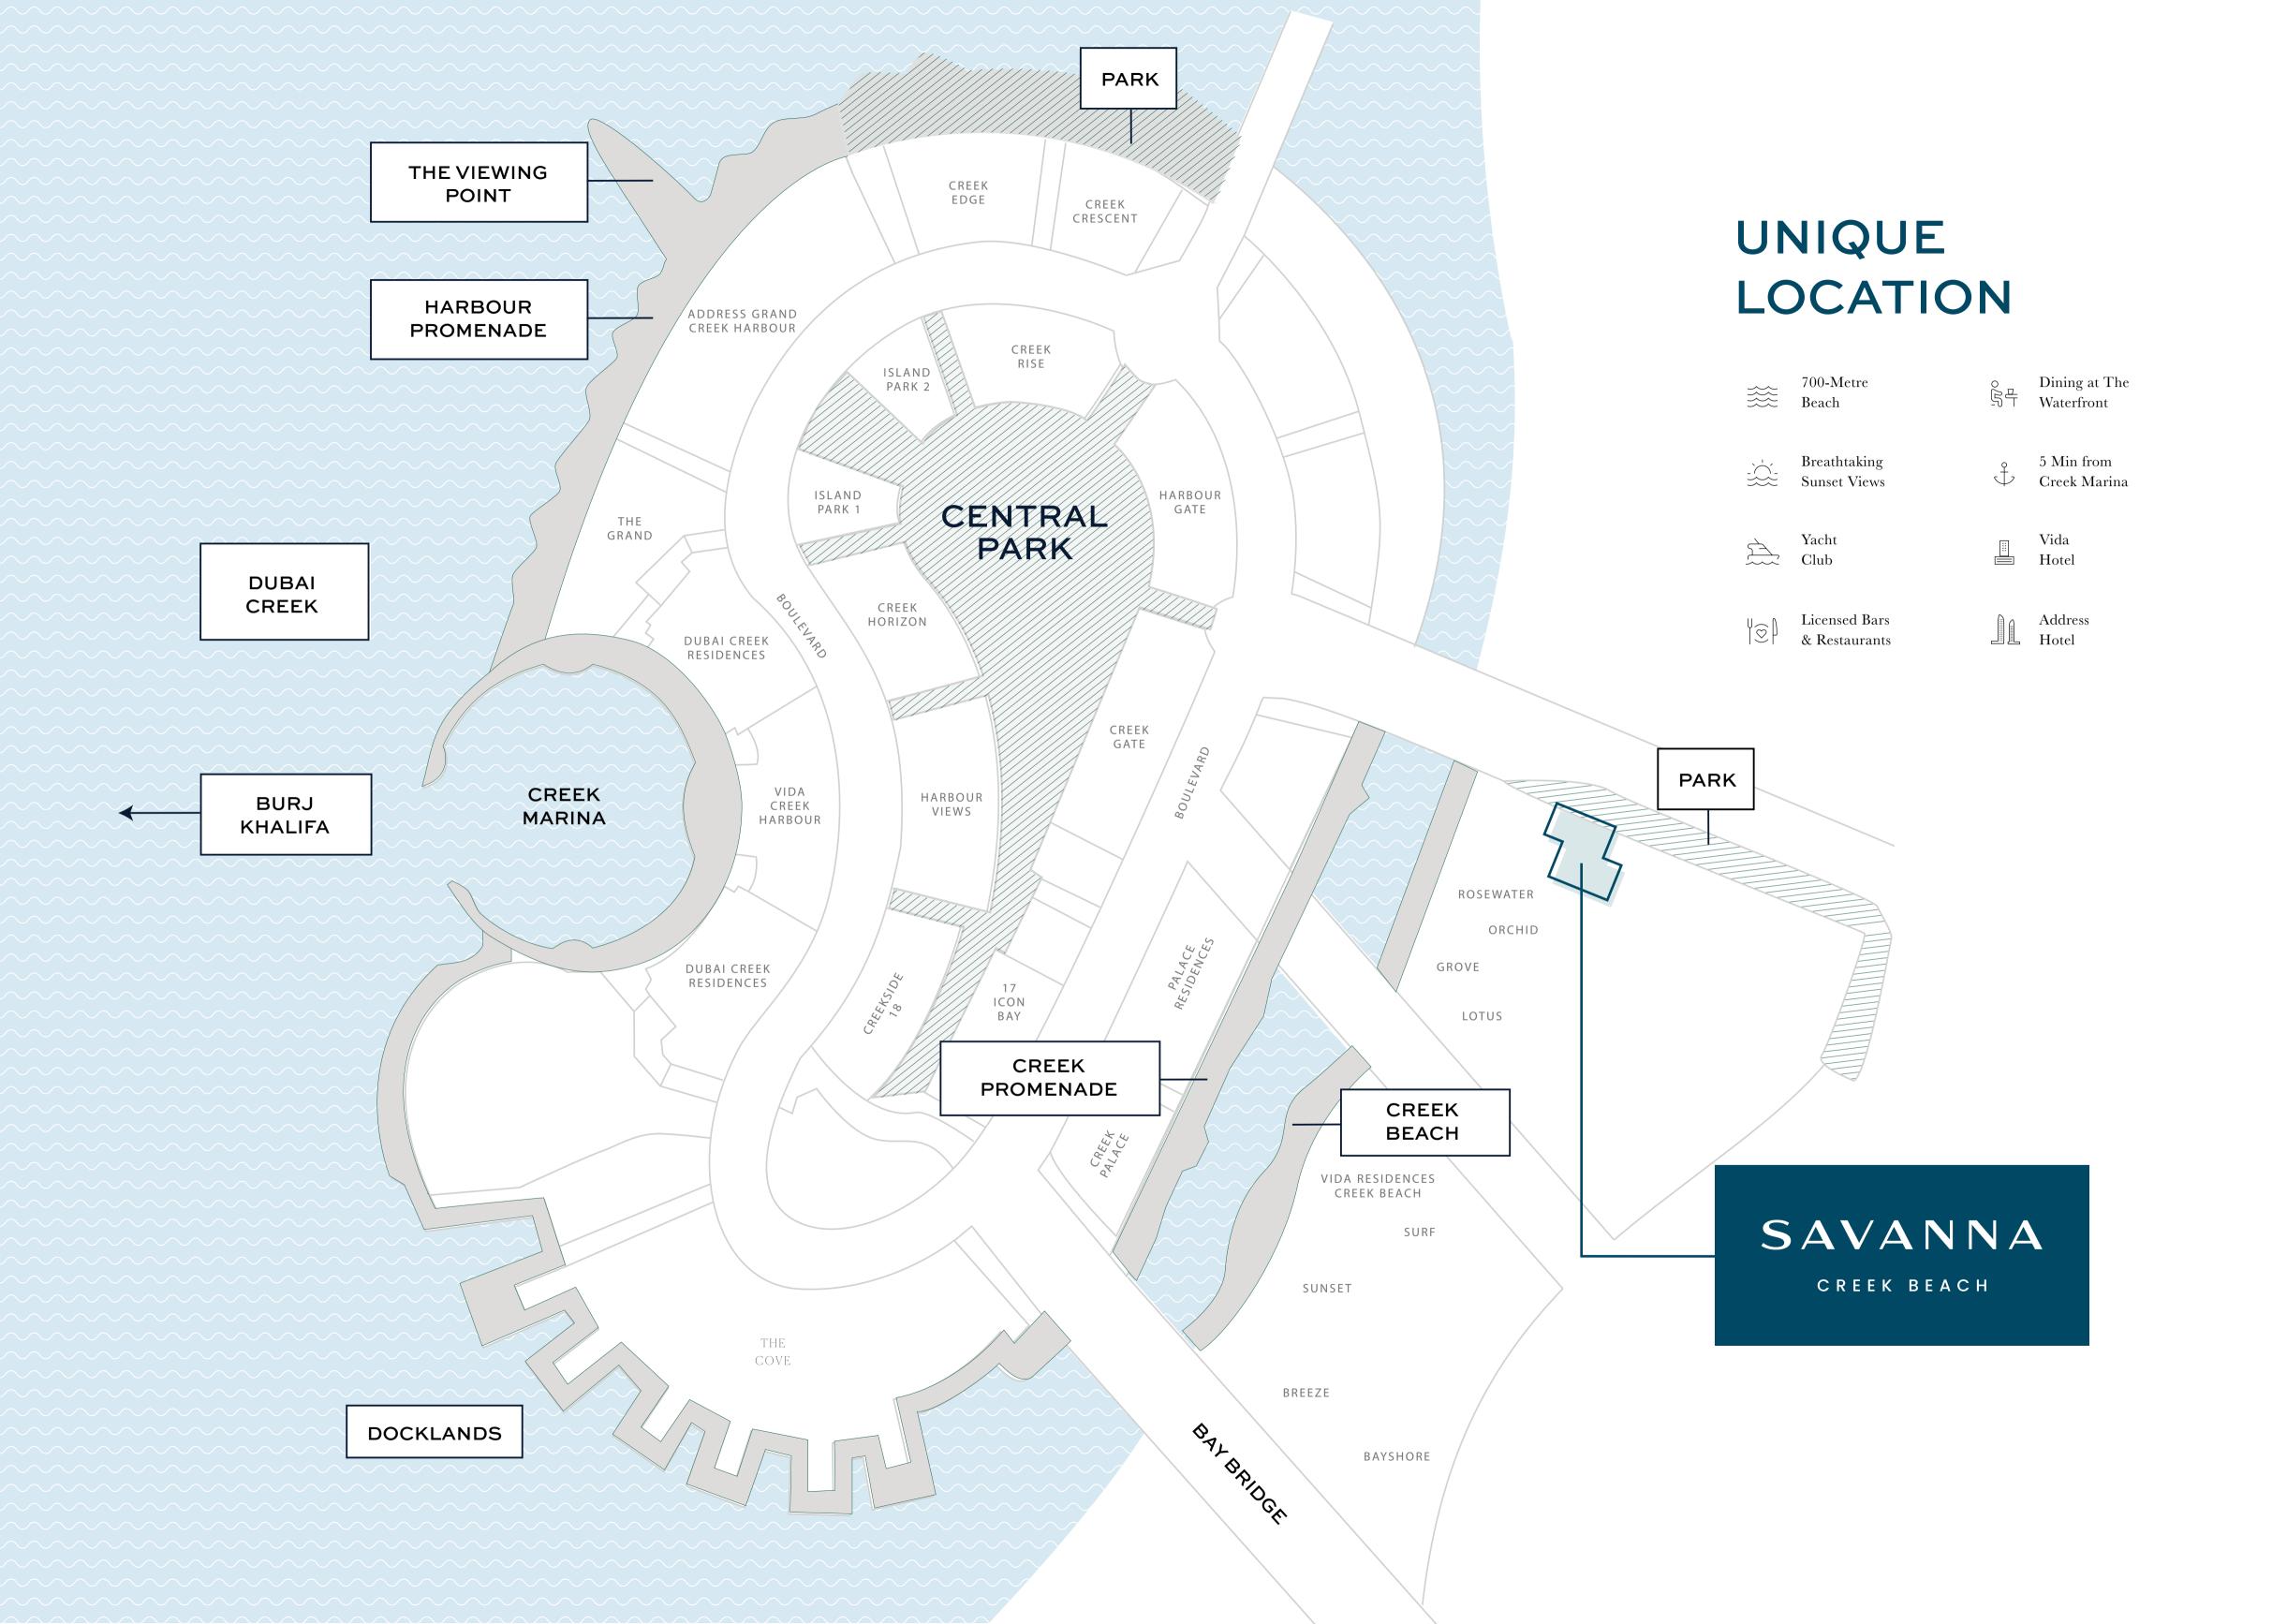

# CREEK **MARINA**

With a wide variety of retail, dining, and recreational options, Creek Marina never slows down. Landscaped pedestrian walkways offer stunning views of Downtown Dubai at dusk, while world-class art pieces add another layer to the trendsetting lifestyle.

# THE VIEWING POINT

Take in some of the city's most spectacular sights at The Viewing Point at Dubai Creek Harbour.

The 11.65m tall and 70-metre long structure spans out over Dubai Creek, with a 26m cantilever projecting out over the water. The walkway offers unobstructed views of the Dubai Creek and surrounding areas, and unique vistas of Downtown Dubai's incredible skyline and back inland towards the stylish Address Grand twin towers.

# **CENTRAL PARK**

The heart of island living, Dubai Creek Harbour Central Park offers residents a tranquil refuge to unwind, first-class amenities to enjoy, and wide-open spaces to discover. With a total area of six football fields, Dubai's Central Park is one of the largest parks in the emirate and offers a variety of activities for the whole family.

# HARBOUR PROMENADE

Explore a bustling promenade, an impressive skyline as you sit back and relax on the Harbour Promenade. Set sail across Dubai Creek's glistening waters and take in the city's cityscape from a unique vantage point. Enjoy a wonderful meal while taking in the breathtaking views between shopping and boating.