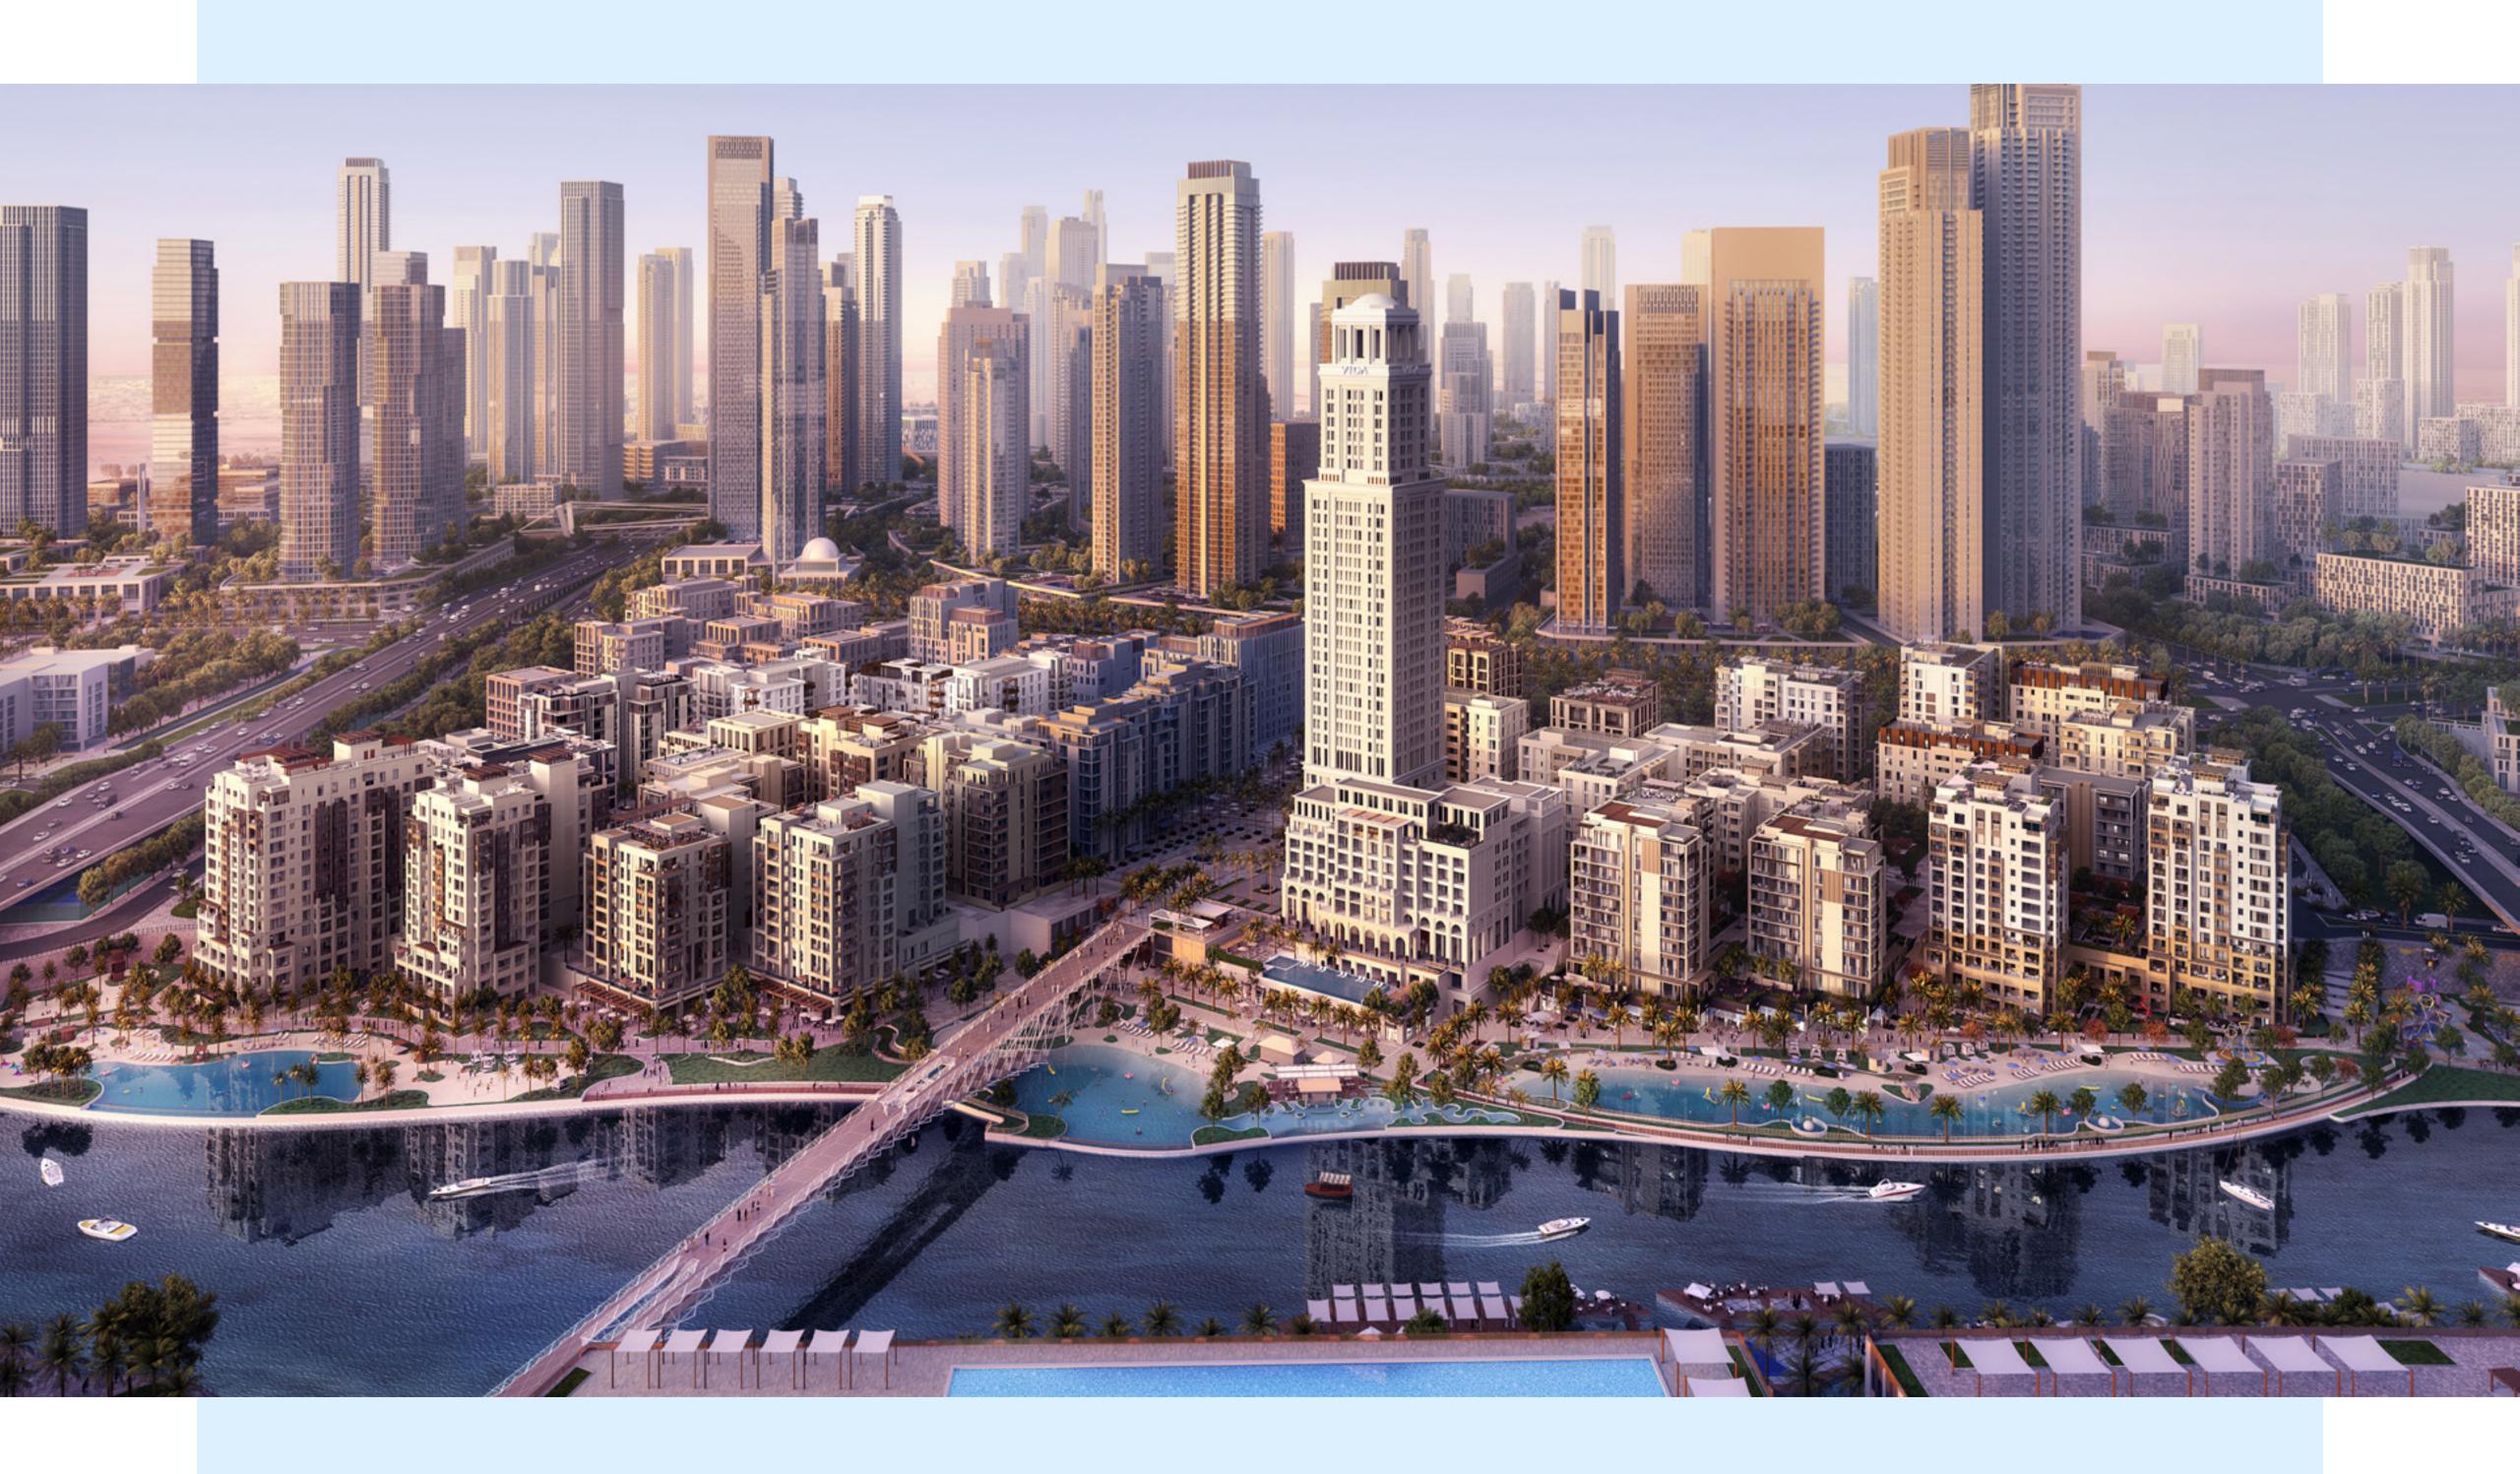

# **DUBAI CREEK HARBOUR**

The heart of our bold new vision for Dubai. The eight square kilometre waterfront destination is bound to push the frontiers of architecture, design and the quality of life. Residents of Dubai Creek Harbour enjoy proximity to:

# CREEK **MARINA**

With a wide variety of retail, dining, and recreational options, Creek Marina never slows down. Landscaped pedestrian walkways offer stunning views of Downtown Dubai at dusk, while world-class art pieces add another layer to the trendsetting lifestyle.

# **CENTRAL PARK**

The heart of island living, Dubai Creek Harbour Central Park offers residents a tranquil refuge to unwind, first-class amenities to enjoy, and wide-open spaces to discover. With a total area of six football fields, Dubai's Central Park is one of the largest parks in the emirate and offers a variety of activities for the whole family.

# HARBOUR PROMENADE

Explore a bustling promenade, an impressive skyline as you sit back and relax on the Harbour Promenade. Set sail across Dubai Creek's glistening waters and take in the city's cityscape from a unique vantage point. Enjoy a wonderful meal while taking in the breathtaking views between shopping and boating.