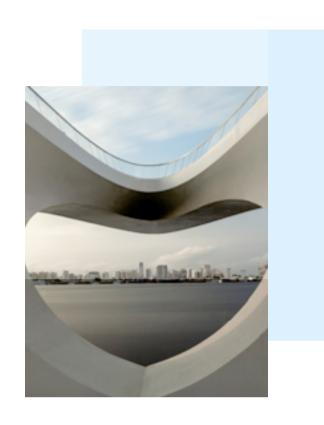

# THE VIEWING POINT

Take in some of the city's most spectacular sights at The Viewing Point at Dubai Creek Harbour.

The 11.65m tall and 70-metre long structure spans out over Dubai Creek, with a 26m cantilever projecting out over the water. The walkway offers unobstructed views of the Dubai Creek and surrounding areas, and unique vistas of Downtown Dubai's incredible skyline and back inland towards the stylish Address Grand twin towers.