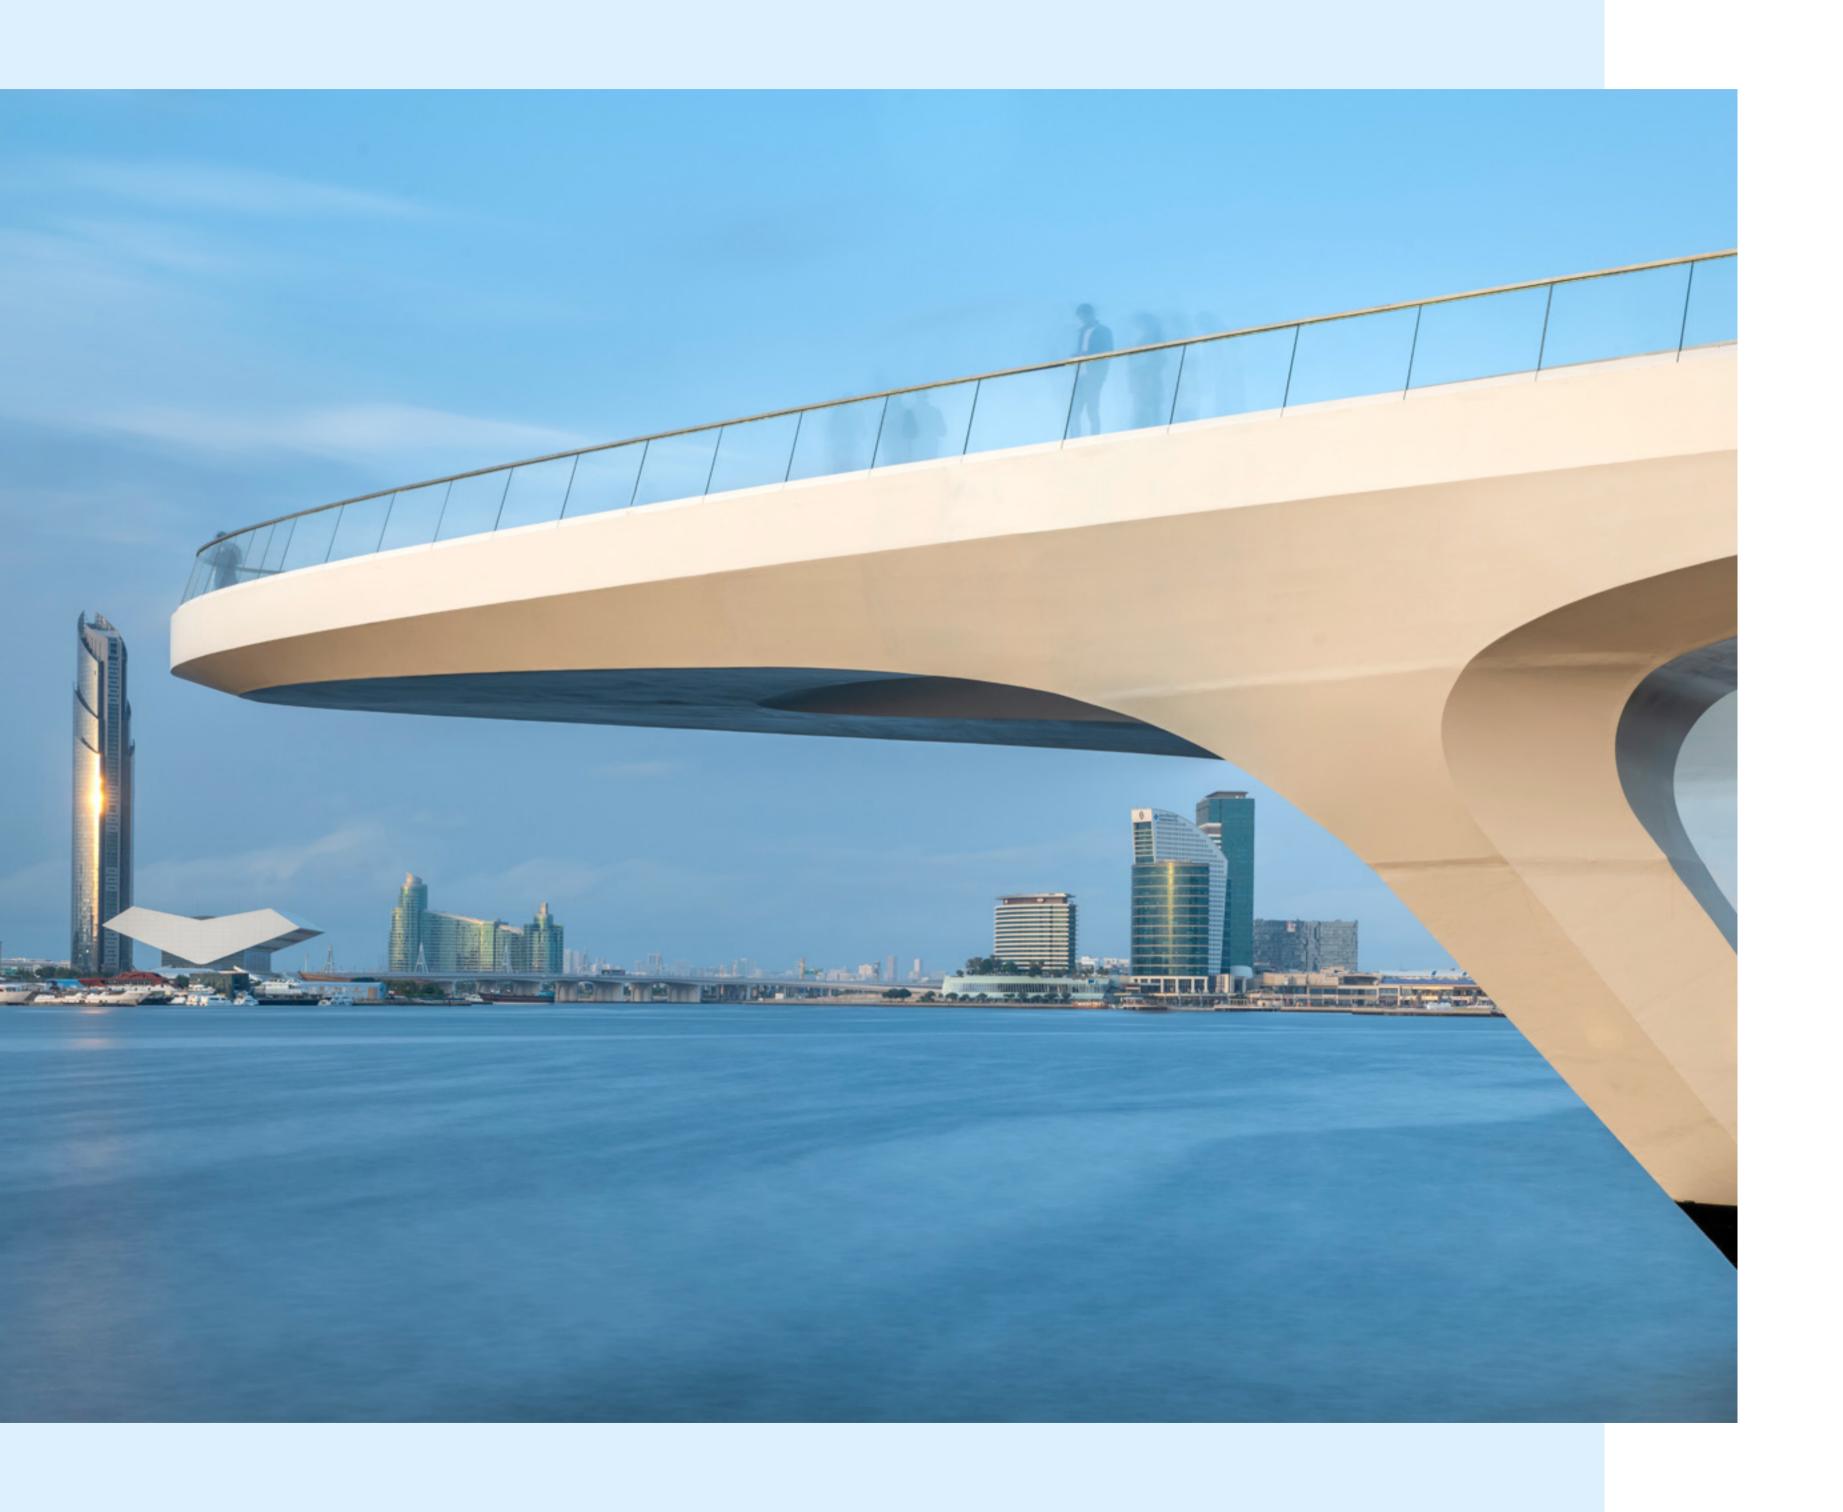

# THE VIEWING POINT

Take in some of the city's most spectacular sights at The Viewing Point at Dubai Creek Harbour.

The 11.65m tall and 70-metre long structure spans out over Dubai Creek, with a 26m cantilever projecting out over the water. The walkway offers unobstructed views of the Dubai Creek and surrounding areas, and unique vistas of Downtown Dubai's incredible skyline and back inland towards the stylish Address Grand twin towers.