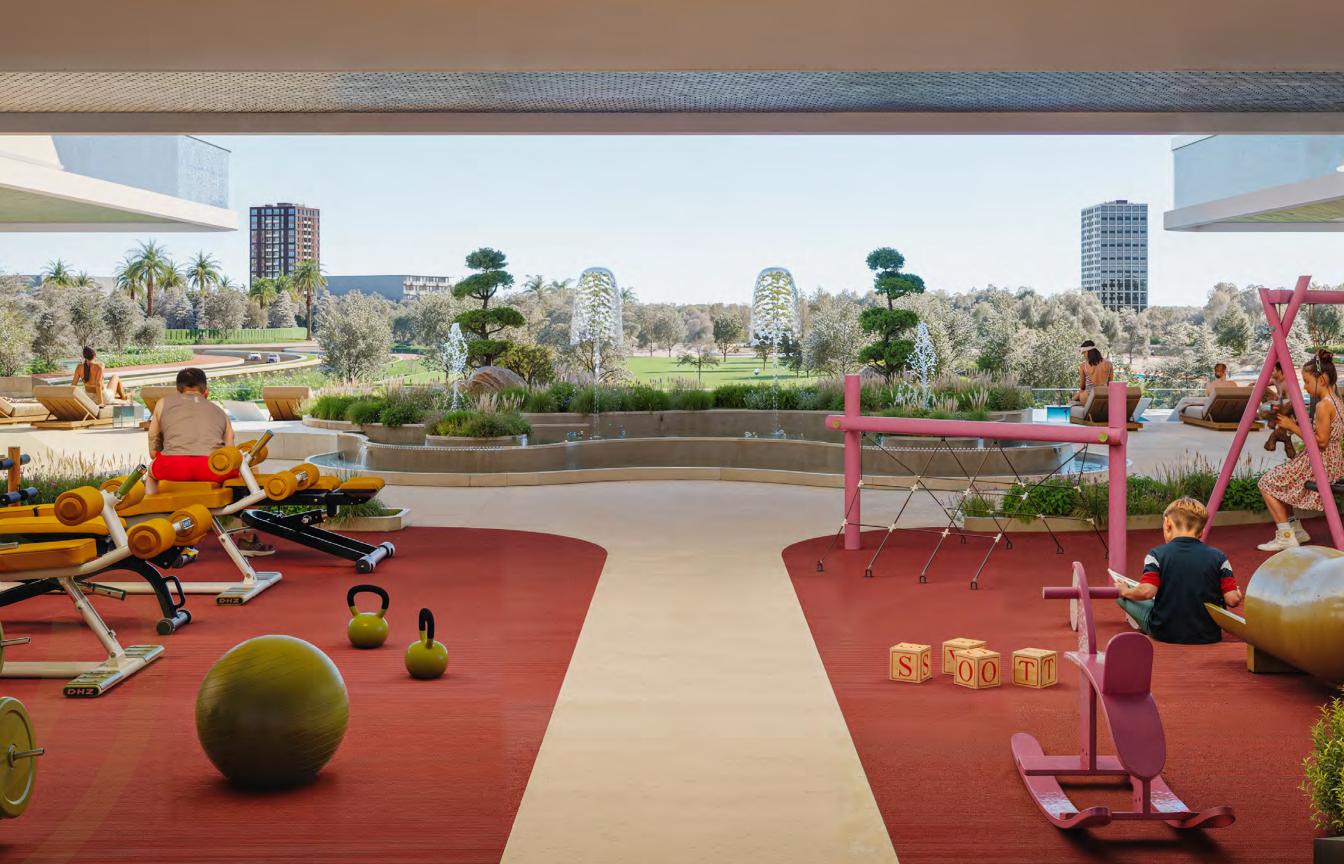

### YOUR EVERY MOVE

At SAMANA Parkville, wellness takes center stage, offering both indoor and outdoor gym facilities designed to inspire and elevate your fitness journey. Whether you prefer the tranquillity of an open-air workout, surrounded by lush landscapes, or the focus and energy of an indoor space equipped with state-of-the-art equipment, every moment is an opportunity to push your limits. Here, fitness becomes a lifestyle—where strength, balance, and serenity are in perfect harmony.

## A SPACE FOR EVERY NEED

SAMANA Parkville is a place where every need is effortlessly met, from spaces designed for exploration and play to areas of quiet retreat and reflection. The kids' play area becomes a haven for laughter and imagination, while tranquil corners offer a sanctuary for personal moments of peace. Whether you seek connection or solitude, the spaces here are thoughtfully crafted to nurture both individuality and togetherness, allowing life to unfold naturally, with balance and grace.