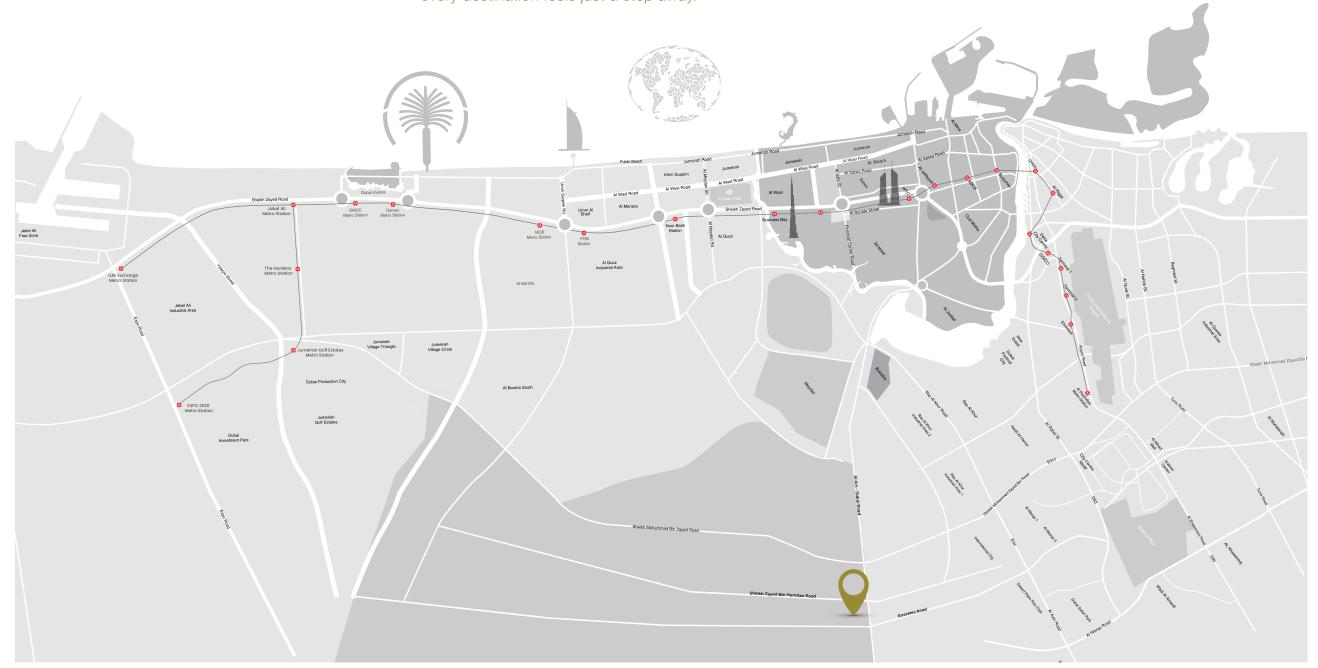

### YOUR GATEWAY TO ACCESSIBILITY

SAMANA Parkville is located in the lively DLRC community, offering easy access to major city attractions. Positioned between the Emirates and Al Ain highways, it ensures convenient connectivity to various locations.

5 - 10 minGlobal VillageThe Aquila School

10 - 15 minDubai Outlet MallIMG WorldFairgreen International School

15 - 20 min Mirdif City Centrecentre Dubai Airport

20 - 25 min Dubai Mall Miracle Garden Burj Al Khalifa